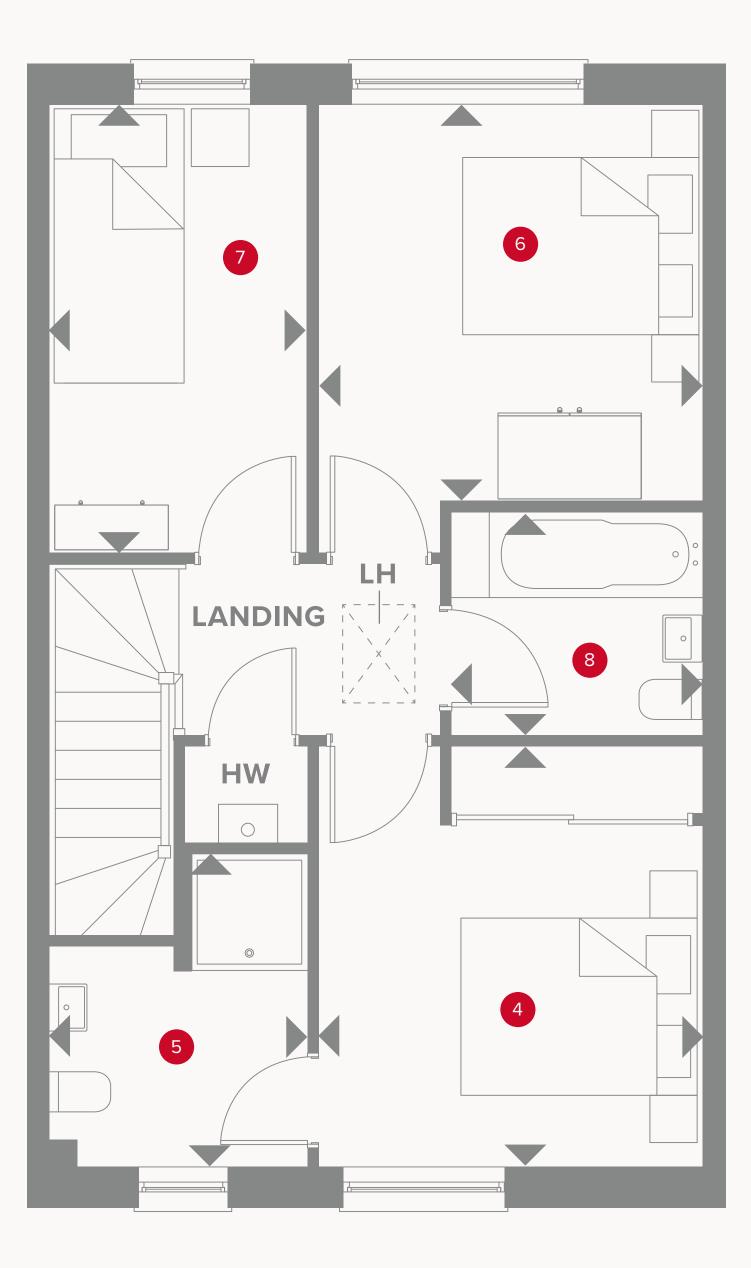

## THE EVESHAM 3 FIRST FLOOR

| 4 Bedroom 1 | 10'8" × 9'9" | 3.26 x 2.98 m |
|-------------|--------------|---------------|
| 5 En-suite  | 7'11" × 6'7" | 2.42 x 2.00 m |
| 6 Bedroom 2 | 10'1" × 9'9" | 3.08 x 2.98 m |
| 7 Bedroom 3 | 11'5" × 6'6" | 3.48 x 1.99 m |
| 8 Bathroom  | 6'5" x 5'8"  | 1.95 x 1.73 m |

Dimensions startHW Hot water cylinderLH Loft hatch