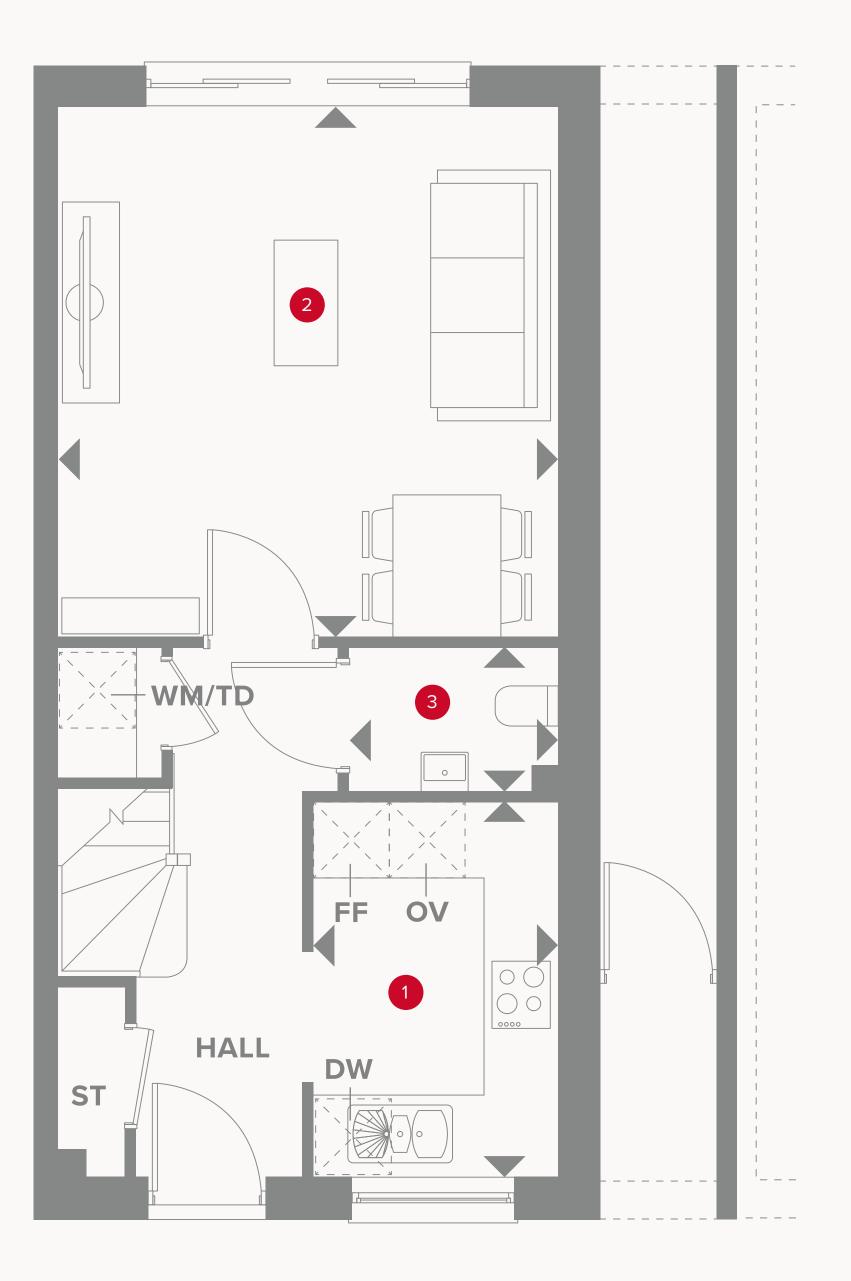

## THE EVESHAM 3 Ground Floor

|   | Kitchen         | 9'5" x 6'2"   | 2.88 x 1.89 m |
|---|-----------------|---------------|---------------|
|   | 2 Living/Dining | 13'5" x 12'8" | 4.08 x 3.86 m |
|   | Cloaks          | 5'4" x 3'8"   | 1.62 x 1.11 m |
| X | 4 Laundry       | 3'3" × 2'7"   | 1.00 x 0.80 m |
|   |                 |               |               |

## KEY

Hob
OV Oven
FF Fridge/freezer
TD Tumble dryer space

Dimensions start
 ST Storage cupboard
 WM Washing machine space
 DW Dish washer space