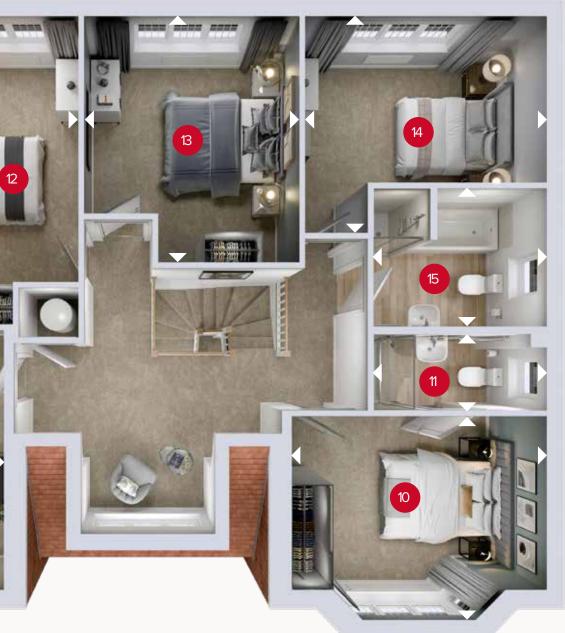

FIRST FLOOR

### **FIRST FLOOR**

| 7 Bedroom 1     | 14'10" × 12'6" | 4.51 x 3.82 m |
|-----------------|----------------|---------------|
| 8 Dressing Room | 8'0" × 6'9"    | 2.43 x 2.06 m |
| 9 En-suite 1    | 8'2" × 7'12"   | 2.50 x 2.43 m |
| 10 Bedroom 2    | 13'0" × 10'5"  | 3.97 x 3.17 m |
| 11 En-suite 2   | 8'10" × 3'11"  | 2.70 x 1.19 m |
| 12 Bedroom 3    | 15'9" × 8'7"   | 4.79 x 2.61 m |
| 13 Bedroom 4    | 12'6" × 10'11" | 3.82 x 3.32 m |
| 14 Bedroom 5    | 12'4" × 8'6"   | 3.76 x 2.59 m |
| 15 Bathroom     | 7'0" × 8'9"    | 2.14 x 2.69 m |