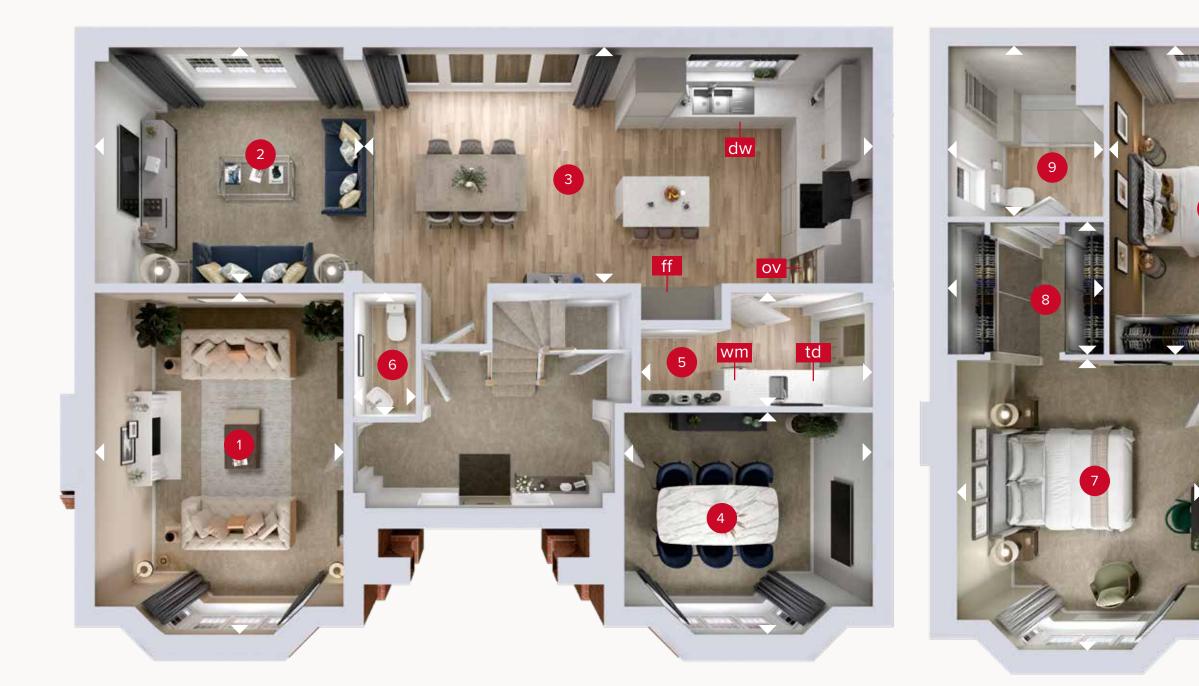

#### **GROUND FLOOR**

Customers should note this illustration is an example of the Clifton house type. All dimensions indicated are approximate and the furniture layout is for illustrative purposes only. Homes may be 'handed' (mirror image) versions of the illustrations, and may be detached, semi-detached or terraced. Materials used may differ from plot to plot including render and roof tile colours. Detailed plans and specifications are available for inspection for each plot at our Customer Experience Suite or Sales Centre during working hours and customers must check their individual specifications prior to making a reservation. Please note that the specification show in this plan may include optional upgrades from standard specification. Please speak with your Sales Consultant or visit MyRedrow for more information. EF\_CLIF\_DM.1

ight
angle Denotes where dimensions are taken from. All wardrobes are subject to site specification. Please see Sales Consultant for further details.

ov - oven ff - fridge freezer dw - dishwasher

wm - washing machine space td - tumble dryer space

FIRST FLOOR

### **GROUND FLOOR**

| 1 Lounge            | 17'11" × 13'0" | 5.47 x 3.97 m |
|---------------------|----------------|---------------|
| 2 Family            | 13'0" × 12'4"  | 3.97 x 3.76 m |
| 3 Breakfast/Kitchen | 27'8" × 12'4"  | 8.44 x 3.76 m |
| 4 Snug/Dining       | 13'0" × 11'8"  | 3.97 x 3.56 m |
| 5 Utility           | 12'2" × 6'0"   | 3.70 x 1.82 m |
| 6 Cloaks            | 6'6" × 3'3"    | 1.98 x 1.00 m |