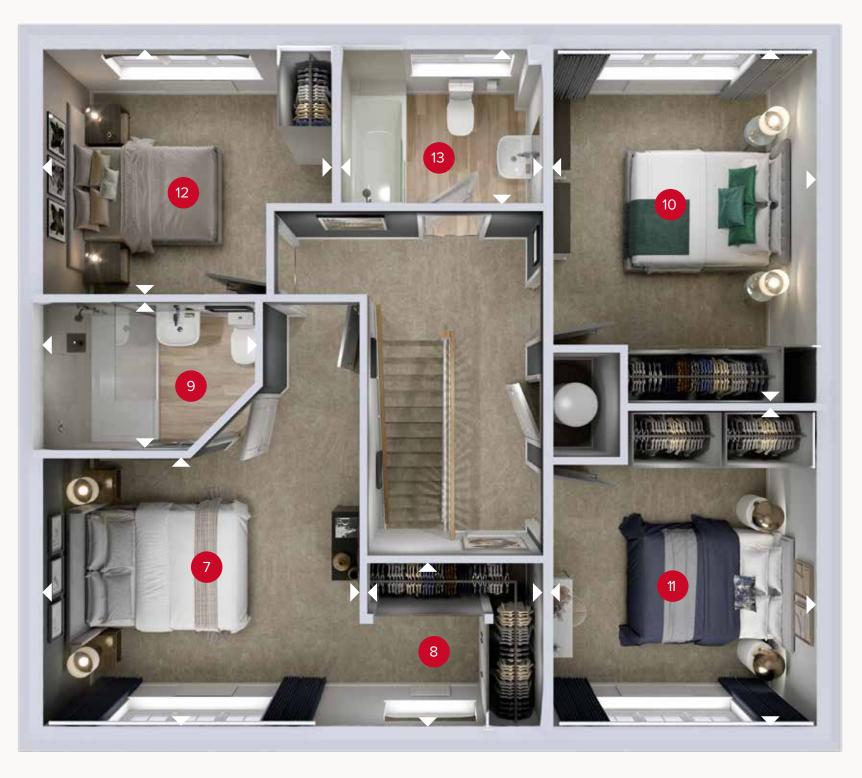

## FIRST FLOOR

| 7  | Bedroom 1 | 12'2" × 10'4" | 3.72 x 3.15 m |
|----|-----------|---------------|---------------|
| 8  | Wardrobe  | 6'10" x 6'5"  | 2.09 x 1.96 m |
| 9  | En-suite  | 8'4" × 5'7"   | 2.53 x 1.69 m |
| 10 | Bedroom 2 | 13'7" × 10'2" | 4.13 x 3.11 m |
| 11 | Bedroom 3 | 12'1" x 10'2" | 3.69 x 3.11 m |
| 12 | Bedroom 4 | 11'2" x 9'6"  | 3.40 x 2.89 m |
| 13 | Bathroom  | 7'7" × 6'1"   | 2.31 x 1.86 m |