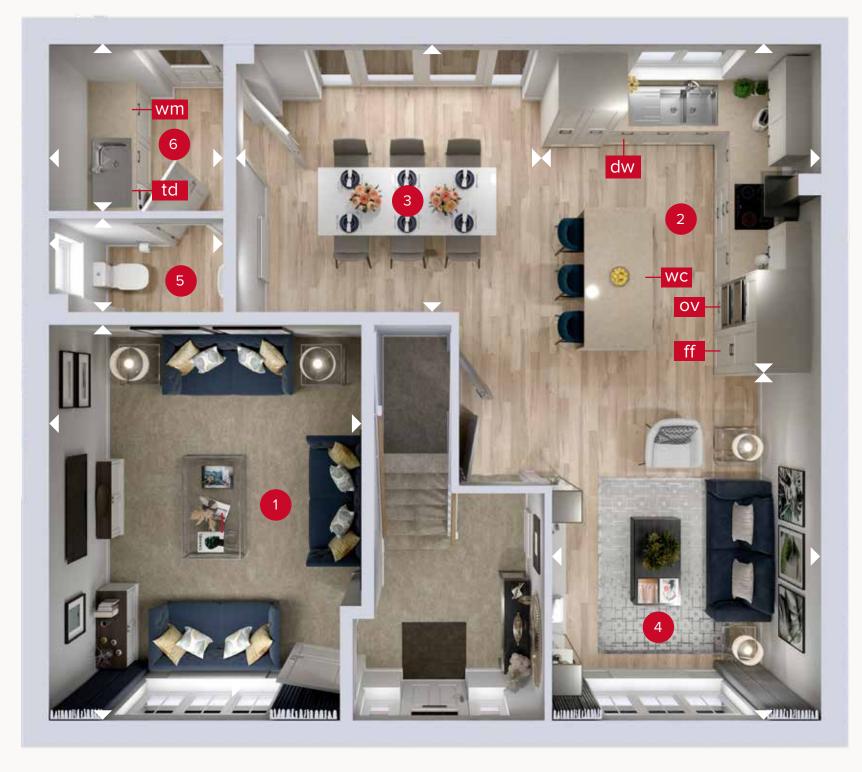

## **GROUND FLOOR**

| 1 Lounge  | 15'2" x 12'0" | 4.63 x 3.65 m |
|-----------|---------------|---------------|
| 2 Kitchen | 12'5" × 10'1" | 3.79 x 3.08 m |
| 3 Dining  | 13'1" × 10'3" | 4.00 x 3.13 m |
| 4 Family  | 13'6" × 10'4" | 4.12 x 3.15 m |
| 5 Cloaks  | 5'11" x 3'7"  | 1.80 x 1.09 m |
| 6 Utility | 6'5" × 5'10"  | 1.95 x 1.79 m |

ff - fridge freezer

wm - washing machine space td - tumble dryer space dw - dishwasher space wc - wine cooler