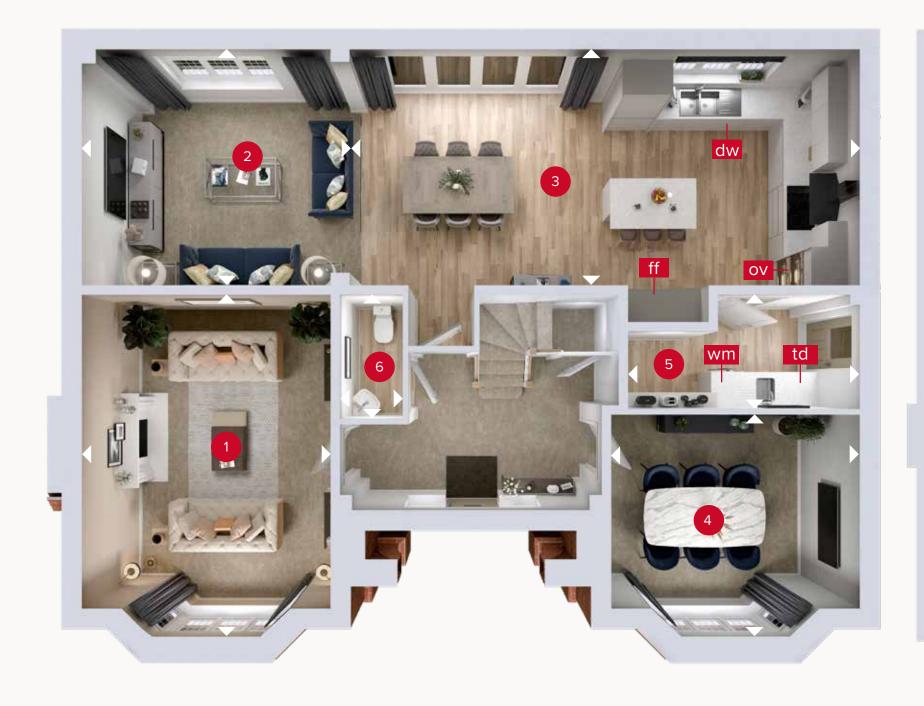

## **GROUND FLOOR**

| 1 Lounge   |           | 17'11" × 13'0" | 5.47 x 3.97 m |
|------------|-----------|----------------|---------------|
| 2 Family   |           | 13'0" × 12'4"  | 3.97 x 3.76 m |
| 3 Breakfas | t/Kitchen | 27'8" x 12'4"  | 8.44 x 3.76 m |
| 4 Snug/Din | ing       | 13'0" x 11'8"  | 3.97 x 3.56 n |
| 5 Utility  |           | 12'2" × 6'0"   | 3.70 x 1.82 m |
| 6 Cloaks   |           | 6'6" x 3'3"    | 1.98 x 1.00 m |

ov - oven ff - fridge freezer dw - dishwasher wm - washing machine space td - tumble dryer space