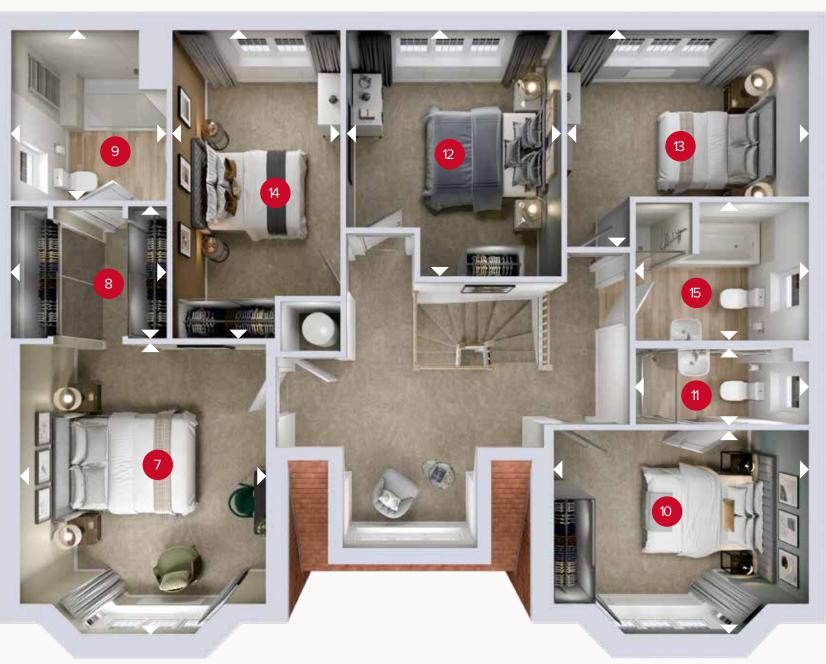

## FIRST FLOOR

| 7 Bedroom 1     | 14'10" × 12'6" | 4.51 x 3.82   |
|-----------------|----------------|---------------|
| 8 Dressing Room | 8'0" x 6'9"    | 2.43 × 2.06   |
| 9 En-suite 1    | 8'2" x 7'12"   | 2.50 x 2.43   |
| 10 Bedroom 2    | 13'0" x 10'5"  | 3.97 x 3.17 r |
| 11 En-suite 2   | 8'10" x 3'11"  | 2.70 x 1.19 n |
| 12 Bedroom 3    | 15'9" x 8'7"   | 4.79 x 2.61 ı |
| 13 Bedroom 4    | 12'6" × 10'11" | 3.82 × 3.32   |
| 14 Bedroom 5    | 12'4" × 8'6"   | 3.76 x 2.59   |
| 15 Bathroom     | 7'0" x 8'9"    | 2.14 × 2.69   |