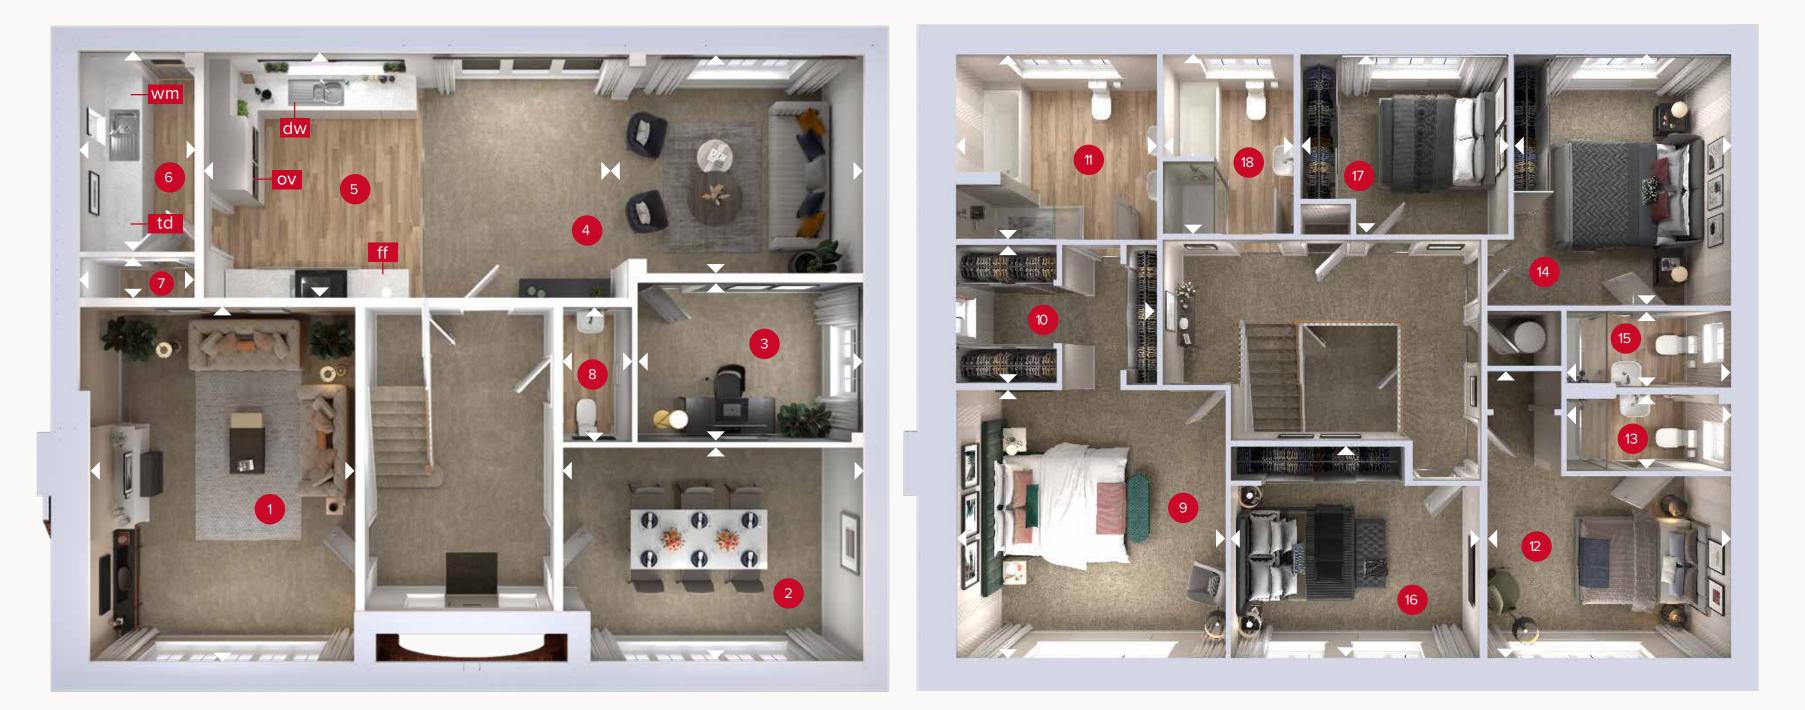

#### **GROUND FLOOR**

Customers should note this illustration is an example of the Hillmorton house type. All dimensions indicated are approximate and the furniture layout is for illustrative purposes only. Homes may be 'handed' (mirror image) versions of the illustrations, and may be detached, semi-detached or terraced. Materials used may differ from plot to plot including render and roof tile colours. Detailed plans and specifications are available for inspection for each plot at our Customer Experience Suite or Sales Centre during working hours and customers must check their individual specifications prior to making a reservation. Please note that the specification show in this plan may include optional upgrades from standard specification. Please speak with your Sales Consultant or visit MyRedrow for more information. EF\_HILM\_DM.1

ight
angle Denotes where dimensions are taken from. All wardrobes are subject to site specification. Please see Sales Consultant for further details.

ov - oven ff - fridge freezer dw - dishwasher

wm - washing machine space td - tumble dryer space

FIRST FLOOR

### **GROUND FLOOR**

| 1 Lounge            | 19'4" × 14'10" | 5.89 x 4.53 m |
|---------------------|----------------|---------------|
| 2 Dining            | 16'2" × 11'10" | 4.94 x 3.60 m |
| 3 Study             | 12'2" x 8'6"   | 3.72 x 2.60 m |
| 4 Family            | 11'10" × 12'7" | 3.60 x 3.57 m |
| 5 Kitchen/Breakfast | 22'9" × 13'1"  | 6.94 x 4.00 m |
| 6 Utility           | 10'8" x 6'3"   | 3.25 x 1.90 m |
| 7 Larder            | 6'3" × 2'2"    | 1.90 x 0.66 m |
| 8 Cloaks            | 7'3" × 3'8"    | 2.20 x 1.13 m |

### FIRST FLOOR

| 9  | Bedroom 1     | 15'1" × 14'10" | 4.51 x 4.44 m |
|----|---------------|----------------|---------------|
| 10 | Dressing Room | 11'7" × 7'5"   | 3.47 x 2.26 m |
| 11 | En-suite 1    | 11'2" × 10'1"  | 3.34 x 3.07 m |
| 12 | Bedroom 2     | 13'7" × 11'8"  | 4.15 x 3.55 m |
| 13 | En-suite 2    | 8'10" × 4'1"   | 2.70 x 1.25 m |
| 14 | Bedroom 3     | 13'1" × 10'2"  | 3.99 x 3.10 m |
| 15 | En-suite 3    | 8'10" × 4'1"   | 2.70 x 1.25 m |
| 16 | Bedroom 4     | 13'4" × 11'10" | 4.07 x 3.60 m |
| 17 | Bedroom 5     | 11'2" × 9'9"   | 3.41 x 2.98 m |
| 18 | Bathroom      | 9'9" × 6'11"   | 2.98 x 2.08 m |