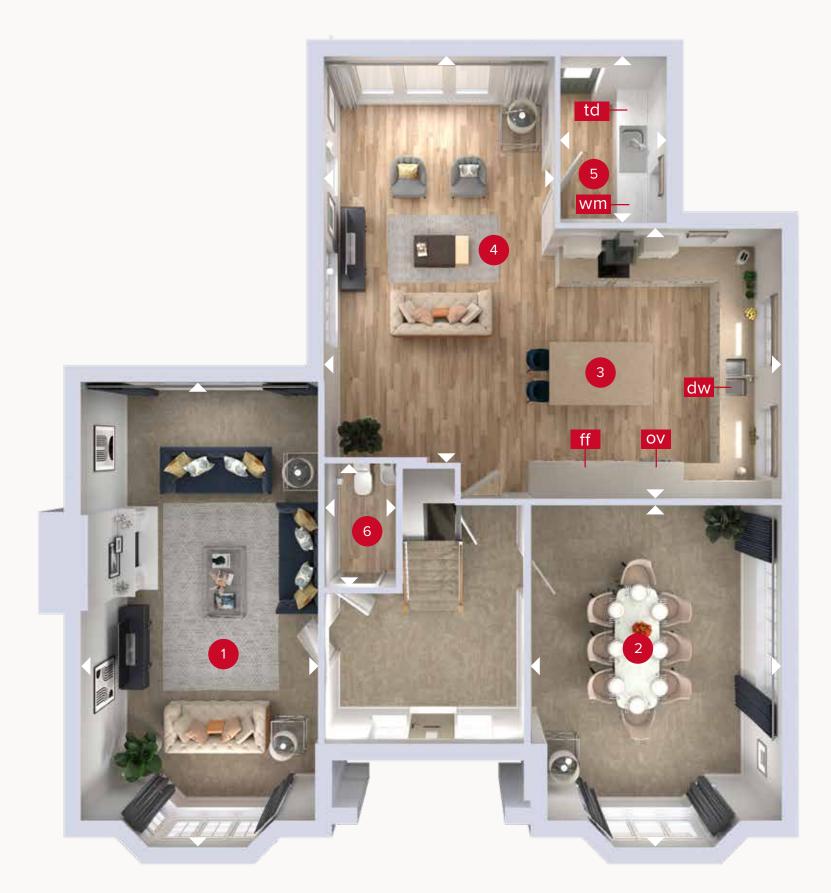

### **GROUND FLOOR**

Customers should note this illustration is an example of the Warkworth house type. All dimensions indicated are approximate and the furniture layout is for illustrative purposes only. Homes may be 'handed' (mirror image) versions of the illustrations, and may be detached, semi-detached or terraced. Materials used may differ from plot to plot including render and roof tile colours. Detailed plans and specifications are available for inspection for each plot at our Customer Experience Suite or Sales Centre during working hours and customers must check their individual specifications prior to making a reservation. Please note that the specification show in this plan may include optional upgrades from standard specification. Please speak with your Sales Consultant or visit MyRedrow for more information. EF\_WARK\_DM.1

#### ight angle Denotes where dimensions are taken from. All wardrobes are subject to site specification. Please see Sales Consultant for further details.

ov - oven ff - fridge freezer dw - dishwasher

wm - washing machine space td - tumble dryer space

### **GROUND FLOOR**

| 1 Lounge            | 26'7" × 13'2"  | 8.10 x 4.01 m |
|---------------------|----------------|---------------|
| 2 Dining            | 19'5" x 13'11" | 5.92 x 4.24 m |
| 3 Kitchen/Breakfast | 15'6" × 13'0"  | 4.73 x 3.96 m |
| 4 Family            | 23'3" × 13'3"  | 7.08 × 4.05 m |
| 5 Utility           | 9'6" × 6'1"    | 2.89 x 1.85 m |
| 6 Cloaks            | 7'3" × 5'7"    | 2.21 x 1.70 m |