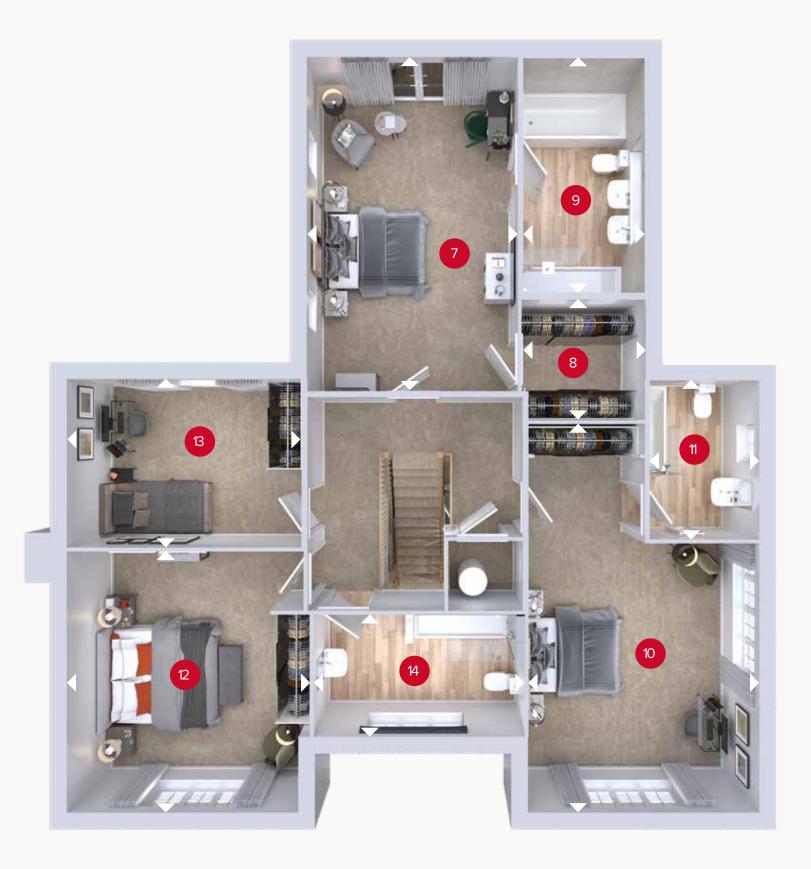

FIRST FLOOR

## **FIRST FLOOR**

| 7 Bedroom 1     | 19'5" × 12'3" | 5.92 x 3.73 m |
|-----------------|---------------|---------------|
| 8 Dressing Room | 7'2" × 7'1"   | 2.18 x 2.15 m |
| 9 En-suite 1    | 13'9" × 7'2"  | 4.20 x 2.18 m |
| 10 Bedroom 2    | 22'8" × 13'5" | 6.90 × 4.08 m |
| 11 En-suite 2   | 9'3" × 6'4"   | 2.83 x 1.94 m |
| 12 Bedroom 3    | 15'2" × 14'1" | 4.62 x 4.30 m |
| 13 Bedroom 4    | 13'7" × 9'9"  | 4.15 x 2.97 m |
| 14 Bathroom     | 12'3" × 7'1"  | 3.74 x 2.15 m |