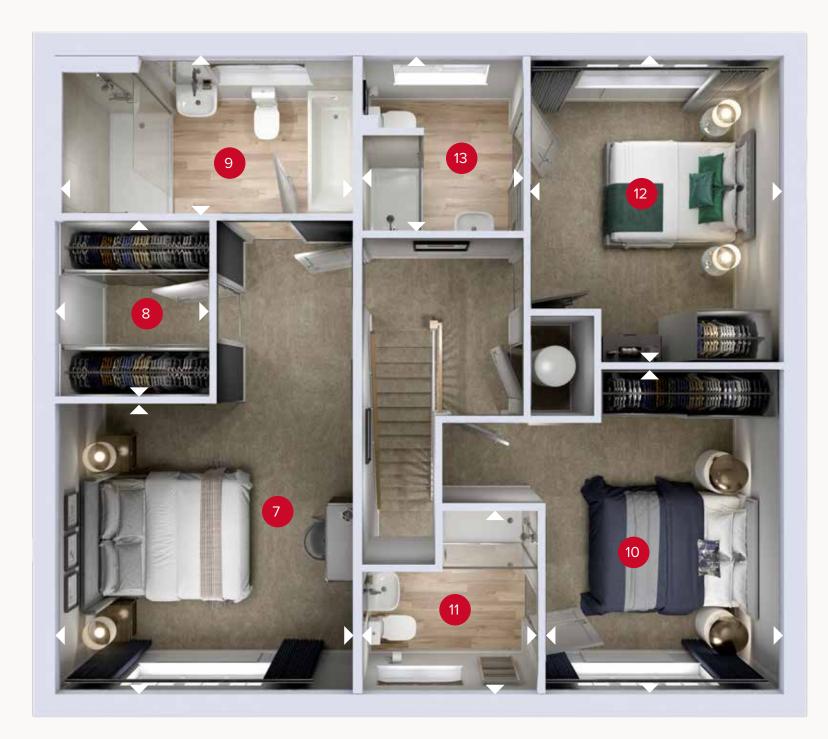

## FIRST FLOOR

| 7 B         | edroom 1     | 12'1" × 11'10" | 3.69 × 3.60   |
|-------------|--------------|----------------|---------------|
| 8 D         | ressing Room | 7'2" x 6'3"    | 2.18 x 1.91 m |
| 9 E         | n-suite 1    | 11'10" × 6'5"  | 3.61 x 1.96 n |
| 10 B        | edroom 2     | 13'2" × 9'8"   | 4.02 × 2.96   |
| <b>11</b> E | n-suite 2    | 7'6" x 7'2"    | 2.28 x 2.18 r |
| 12 B        | edroom 3     | 12'6" x 10'4"  | 3.80 x 3.14 r |
| 13 F        | n-suite 3    | 7'1" × 6'7"    | 217 × 200 r   |

Denotes where dimensions are taken from. All wardrobes are subject to site specification. Please see Sales Consultant for further details.

ff - fridge freezer

wm - washing machine space td - tumble dryer space