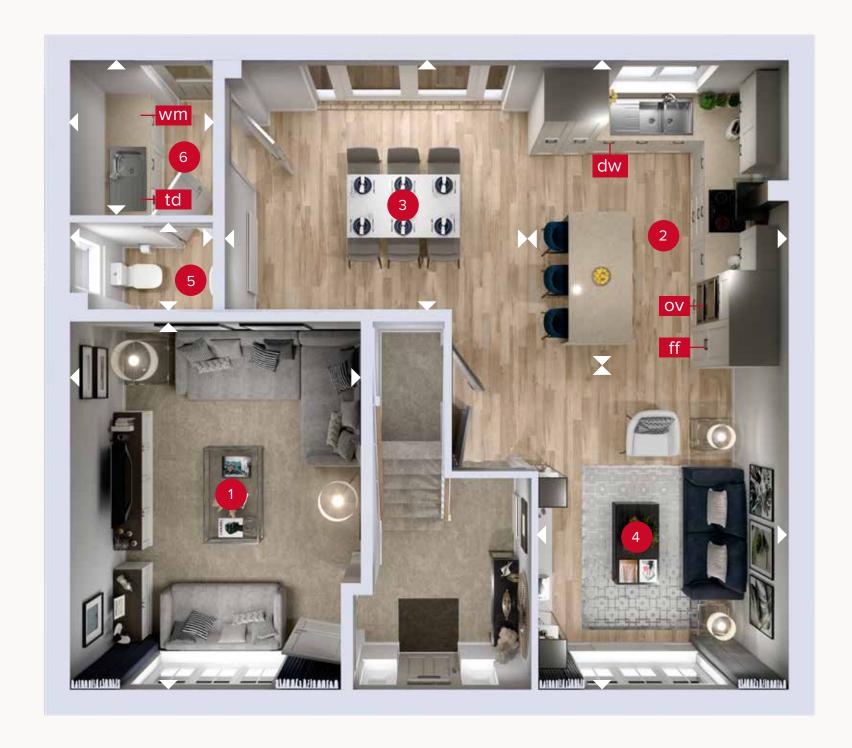

## **GROUND FLOOR**

| 1 Lounge  | 15'2" × 12'0" | 4.63 x 3.65 m |
|-----------|---------------|---------------|
| 2 Kitchen | 12'5" × 10'1" | 3.79 x 3.08 m |
| 3 Dining  | 13'1" × 10'3" | 4.00 x 3.13 m |
| 4 Family  | 13'6" × 10'4" | 4.12 x 3.15 m |
| 5 Cloaks  | 5'11" x 3'7"  | 1.80 x 1.09 m |
| 6 Utility | 6'5" × 5'10"  | 1.95 x 1.79 m |

Suite or Sales Centre during working hours and customers must check their individual specifications prior to making dw - dishwasher space a reservation. Please note that the specification show in this plan may include optional upgrades from standard specification.

Denotes where dimensions are taken from. All wardrobes are subject to site specification. Please see Sales Consultant for further details.

ff - fridge freezer

wm - washing machine space td - tumble dryer space