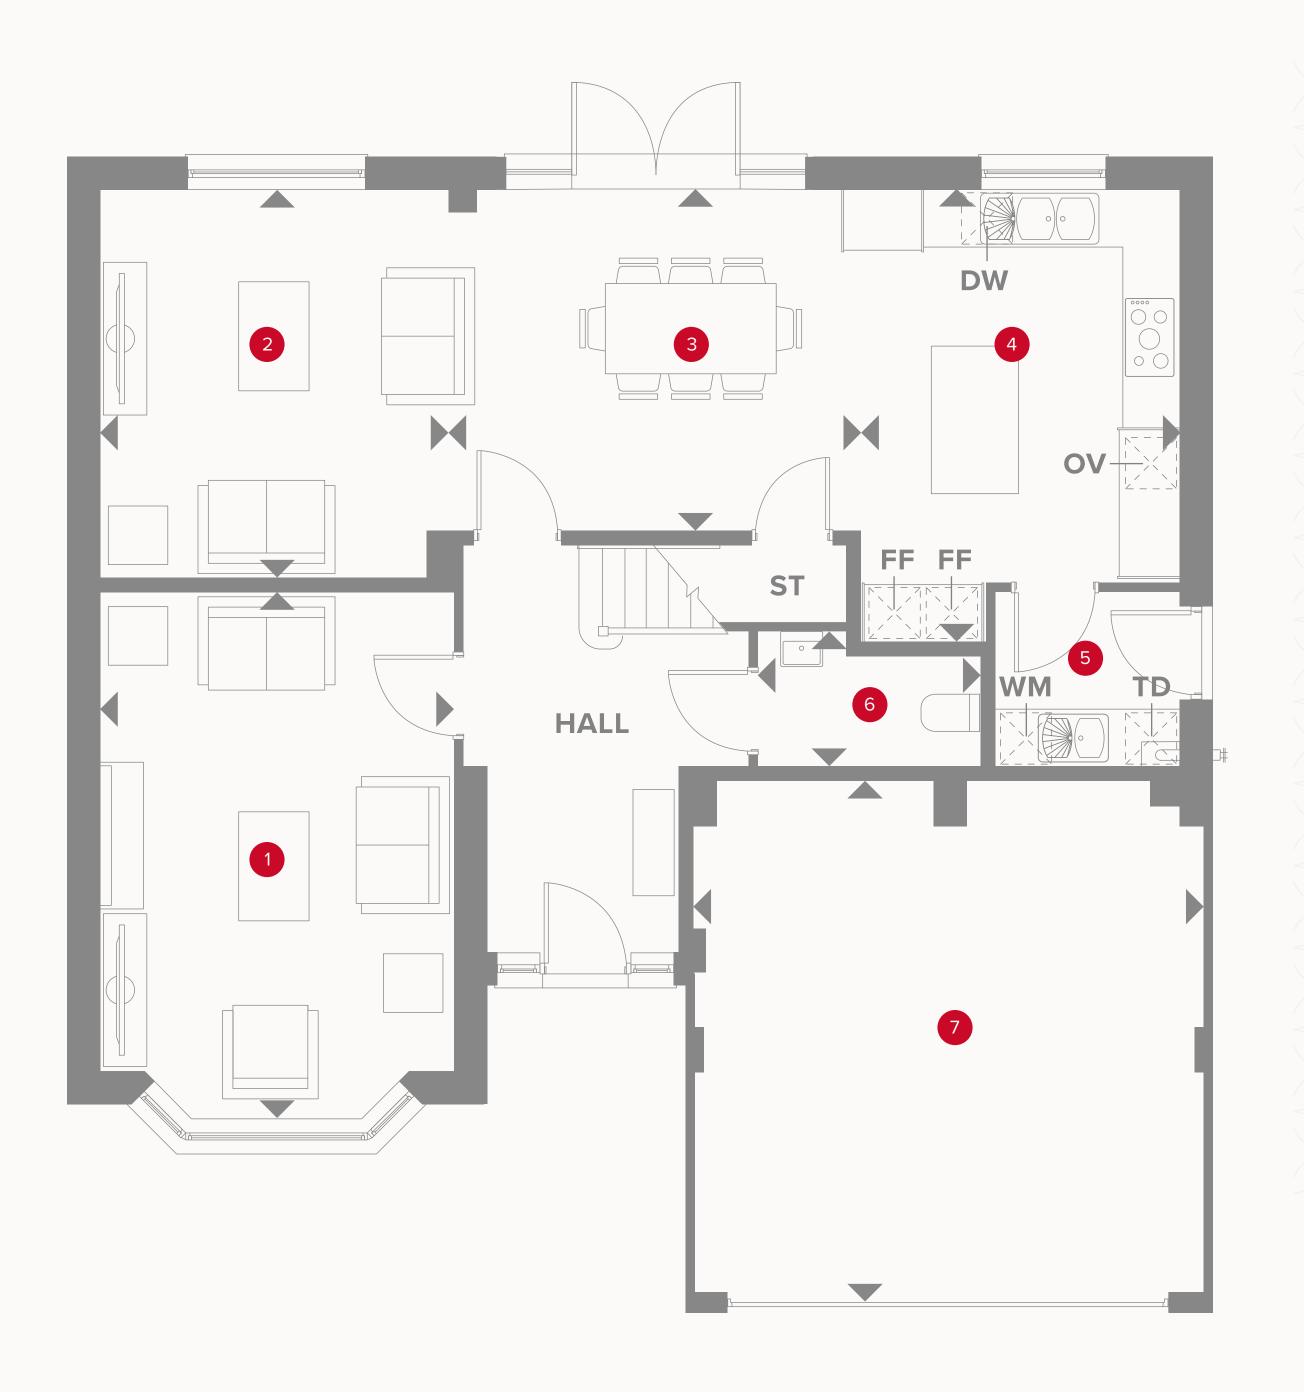

## THE HENLEY GROUND FLOOR

| · | Lounge | 17'7" × 11'11" | 5.37 x 3.63 m |
|---|--------|----------------|---------------|
|   |        |                |               |

| 2 | Family | 13'9" x 11'9" | 3.98 x 3.58 m |
|---|--------|---------------|---------------|
|   |        |               |               |

| 3 | Dining |  |  | 13'9" x 11'3" |  | 4.20 x 3.49m |
|---|--------|--|--|---------------|--|--------------|
|---|--------|--|--|---------------|--|--------------|

| 6          | Cloaks | 7'6" x 4'7" | 2.28 x 1.38 m   |
|------------|--------|-------------|-----------------|
| <b>4</b> ~ | Clours | ΛΟΛπΛ       | Z.ZO / 1.30 III |

| < _ |        |  |         |        |   |                  |      |
|-----|--------|--|---------|--------|---|------------------|------|
| 7   | Garage |  | 17'7" × | (17'0" | 5 | $.35 \times 5.1$ | 18 m |

#### **KEY**

oo Hob

**OV** Oven

FF Fridge/freezer

**TD** Tumble dryer space

◆ Dimensions start

ST Storage cupboard

**WM** Washing machine space

**DW** Dish washer space

### THE HENLEY FIRST FLOOR

| 8 Bedroom 1   | 16'10" x 11'11" | 5.12 x 3.63 m |
|---------------|-----------------|---------------|
| 9 En-suite 1  | 8'6" x 6'6"     | 2.63 x 1.98 m |
| Bedroom 2     | 14'1" x 10'3"   | 4.29 x 3.11 m |
| 11 En-suite 2 | 7'4" × 5'1"     | 2.27 x 1.55 m |
| 12 Bedroom 3  | 11'8" x 9'11"   | 3.55 x 3.02 m |
| Bedroom 4     | 12'2" x 8'7"    | 3.71 x 2.63 m |

#### **KEY**

■ Dimensions start **HW** Hot water storage

14 Bathroom

Customers should note this illustration is an example of the Henley house type. All dimensions indicated are approximate and the furniture layout is for illustrative purposes only. Homes may be 'handed' (mirror image) versions of the illustrations, and may be detached, semi-detached or terraced. Materials used may differ from plot to plot including render and roof tile colours. Detailed plans and specifications are available for inspection for each plot at our Sales Centre during working hours and customers must check their individual specifications prior to making a reservation.