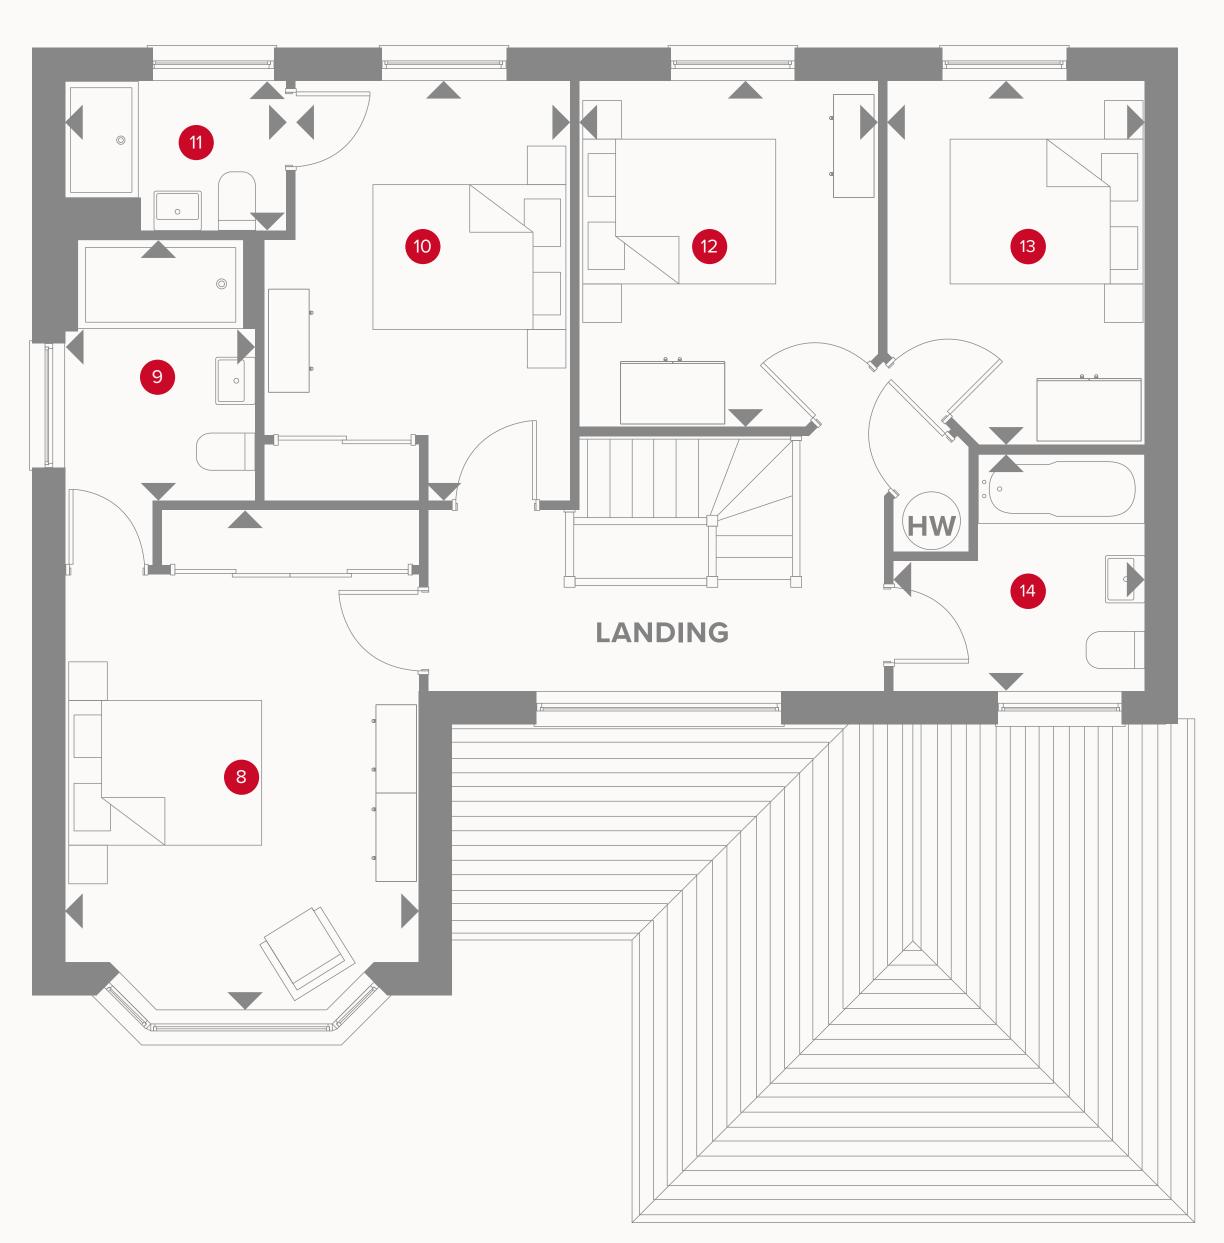

# HENLEY

FOUR BEDROOM HOME

## THE HENLEY GROUND FLOOR

| · | Lounge | 17'7" × 11'11" | 5.37 x 3.63 m |
|---|--------|----------------|---------------|
|   |        |                |               |

| 2 | Family | 13'9" x 11'9" | 3.98 x 3.58 m |
|---|--------|---------------|---------------|
|   |        |               |               |

| 3 | Dining |  |  | 13'9" x 11'3" |  | 4.20 x 3.49m |
|---|--------|--|--|---------------|--|--------------|
|---|--------|--|--|---------------|--|--------------|

| 6          | Cloaks | 7'6" x 4'7" | 2.28 x 1.38 m   |
|------------|--------|-------------|-----------------|
| <b>4</b> ~ | Clours | ΛΟΛπΛ       | Z.ZO / 1.30 III |

| < _ |        |  |         |        |   |                  |      |
|-----|--------|--|---------|--------|---|------------------|------|
| 7   | Garage |  | 17'7" × | (17'0" | 5 | $.35 \times 5.1$ | 18 m |

### THE HENLEY FIRST FLOOR

| 8 Bedroom 1   | 16'10" x 11'11" | 5.12 x 3.63 m |
|---------------|-----------------|---------------|
| 9 En-suite 1  | 8'6" x 6'6"     | 2.63 x 1.98 m |
| Bedroom 2     | 14'1" x 10'3"   | 4.29 x 3.11 m |
| 11 En-suite 2 | 7'4" × 5'1"     | 2.27 x 1.55 m |
| 12 Bedroom 3  | 11'8" x 9'11"   | 3.55 x 3.02 m |
| Bedroom 4     | 12'2" x 8'7"    | 3.71 x 2.63 m |

8'5" × 7'11"

#### **KEY**

■ Dimensions start **HW** Hot water storage

14 Bathroom

Customers should note this illustration is an example of the Henley house type. All dimensions indicated are approximate and the furniture layout is for illustrative purposes only. Homes may be 'handed' (mirror image) versions of the illustrations, and may be detached, semi-detached or terraced. Materials used may differ from plot to plot including render and roof tile colours. Detailed plans and specifications are available for inspection for each plot at our Sales Centre during working hours and customers must check their individual specifications prior to making a reservation.

2.57 x 2.41 m