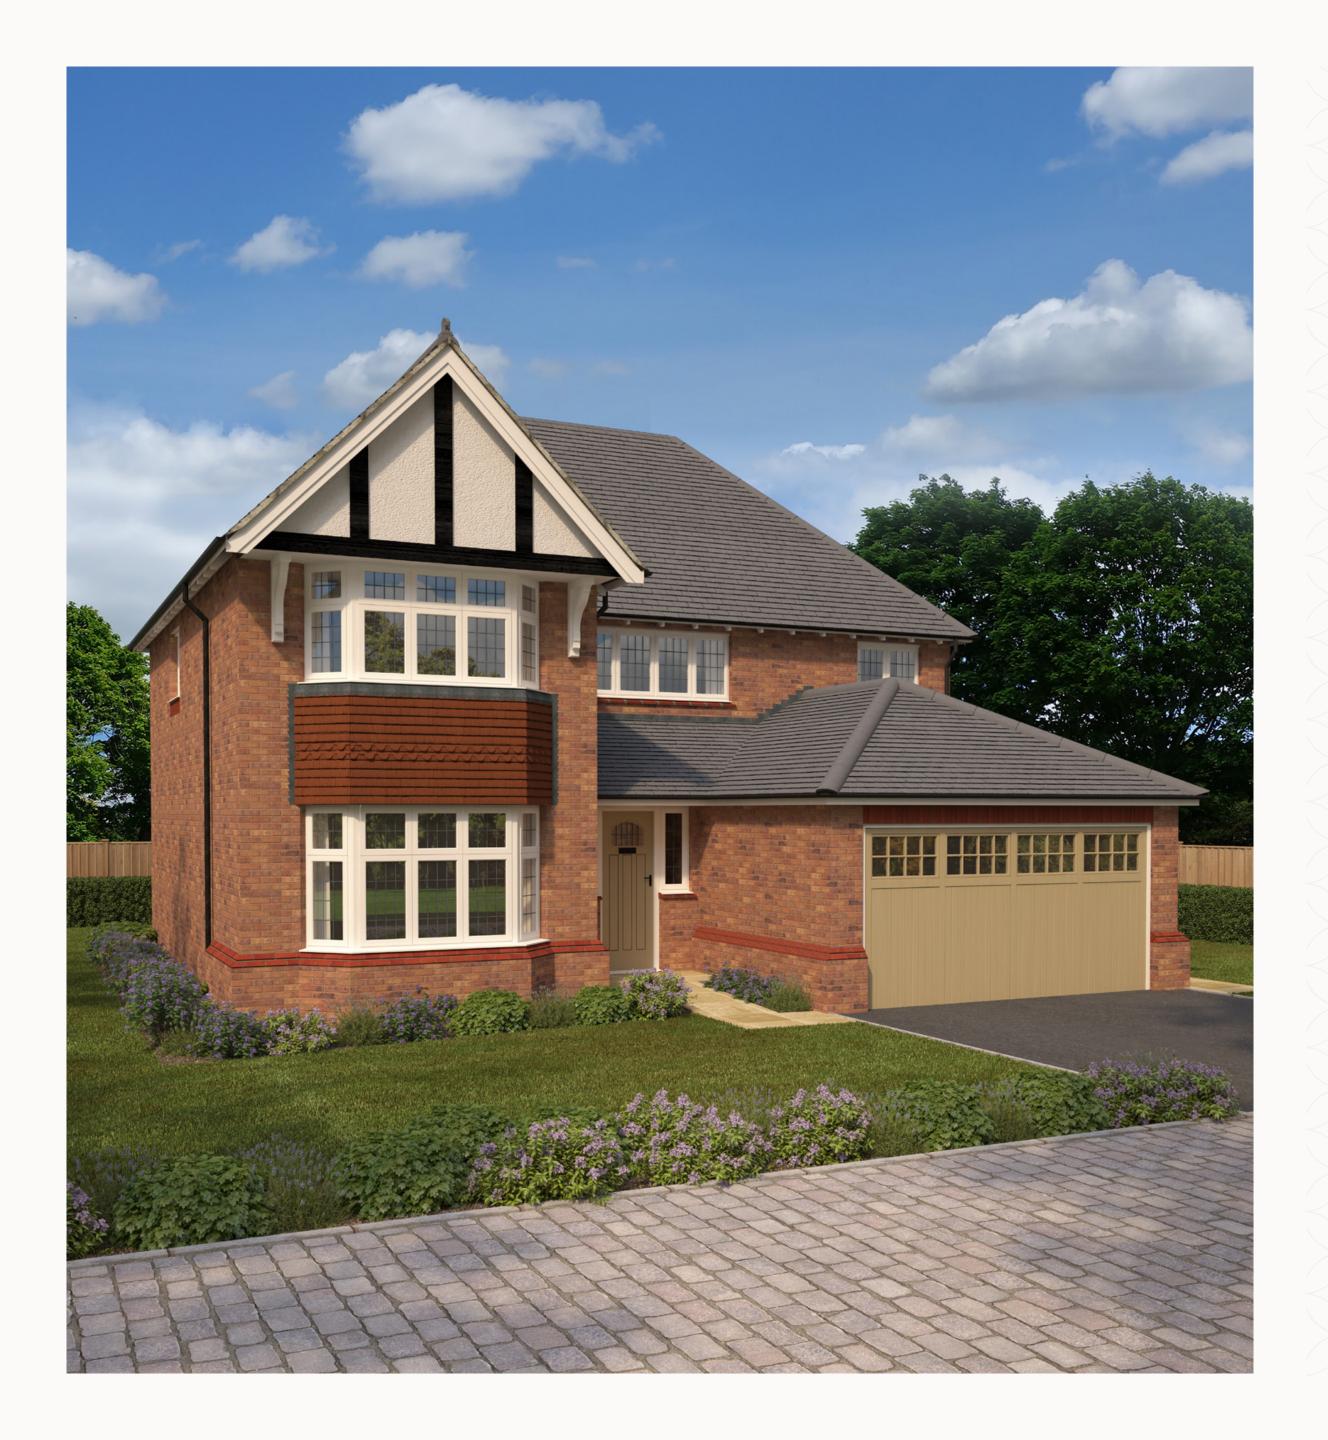

# HENLEY

FOUR BEDROOM HOME





## THE HENLEY GROUND FLOOR

| · | Lounge | 17'7" × 11'11" | 5.37 x 3.63 m |
|---|--------|----------------|---------------|
|   |        |                |               |

| 2 | Family | 13'9" x 11'9" | 3.98 x 3.58 m |
|---|--------|---------------|---------------|
|   |        |               |               |

| 3 | Dining |  |  | 13'9" x 11'3" |  | 4.20 x 3.49m |
|---|--------|--|--|---------------|--|--------------|
|---|--------|--|--|---------------|--|--------------|

| 6          | Cloaks | 7'6" x 4'7" | 2.28 x 1.38 m   |
|------------|--------|-------------|-----------------|
| <b>4</b> ~ | Clours | ΛΟΛπΛ       | Z.ZO / 1.30 III |

| < _ |        |  |         |        |   |                  |      |
|-----|--------|--|---------|--------|---|--