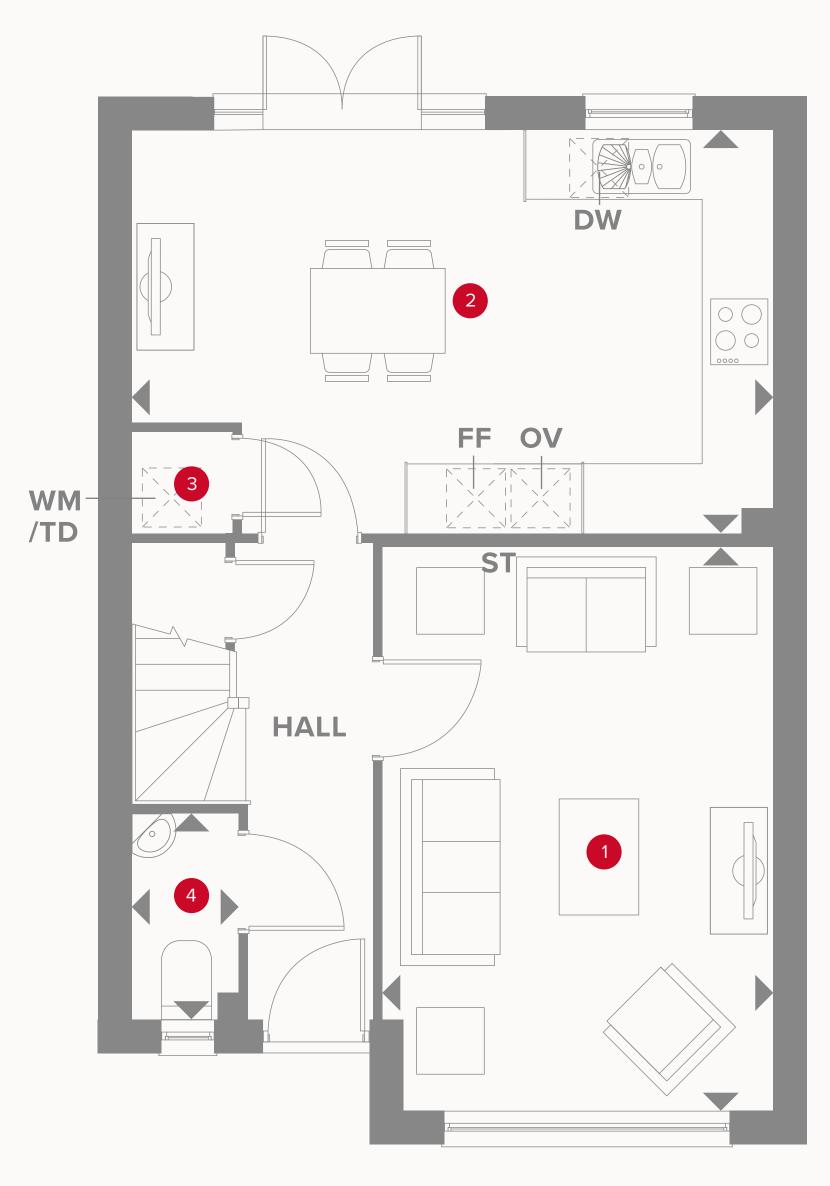

## THE LUDLOW GROUND FLOOR

#### KEY

- Hob
- OV Oven
- FF Fridge/freezer
- **TD** Tumble dryer space

- Dimensions start
- **ST** Storage cupboard
- **WM** Washing machine space
- **DW** Dish washer space