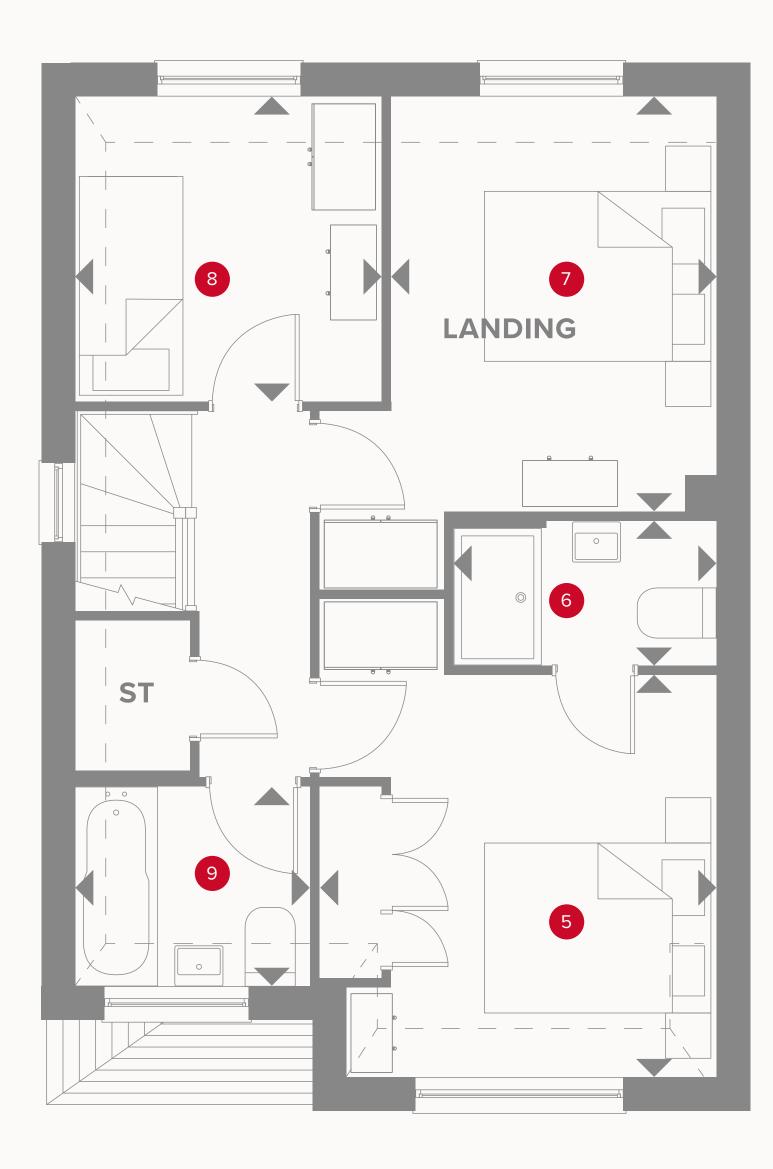

## THE LUDLOW FIRST FLOOR

| 3.47 x 3.42 m |
|---------------|
| 2.26 x 1.25   |
| 3.58 x 2.81 m |
| 2.64 x 2.62 m |
| 2.02 x 1.71 m |
|               |

#### KEY

Dimensions startHW Hot water storage

Customers should note this illustration is an example of the Ludlow house type. All dimensions indicated are approximate and the furniture layout is for illustrative purposes only. Homes may be 'handed' (mirror image) versions of the illustrations, and may be detached, semi-detached or terraced. Materials used may differ from plot to plot including render and roof tile colours. Detailed plans and specifications are available for inspection for each plot at our Sales Centre during working hours and customers must check their individual specifications prior to making a reservation.