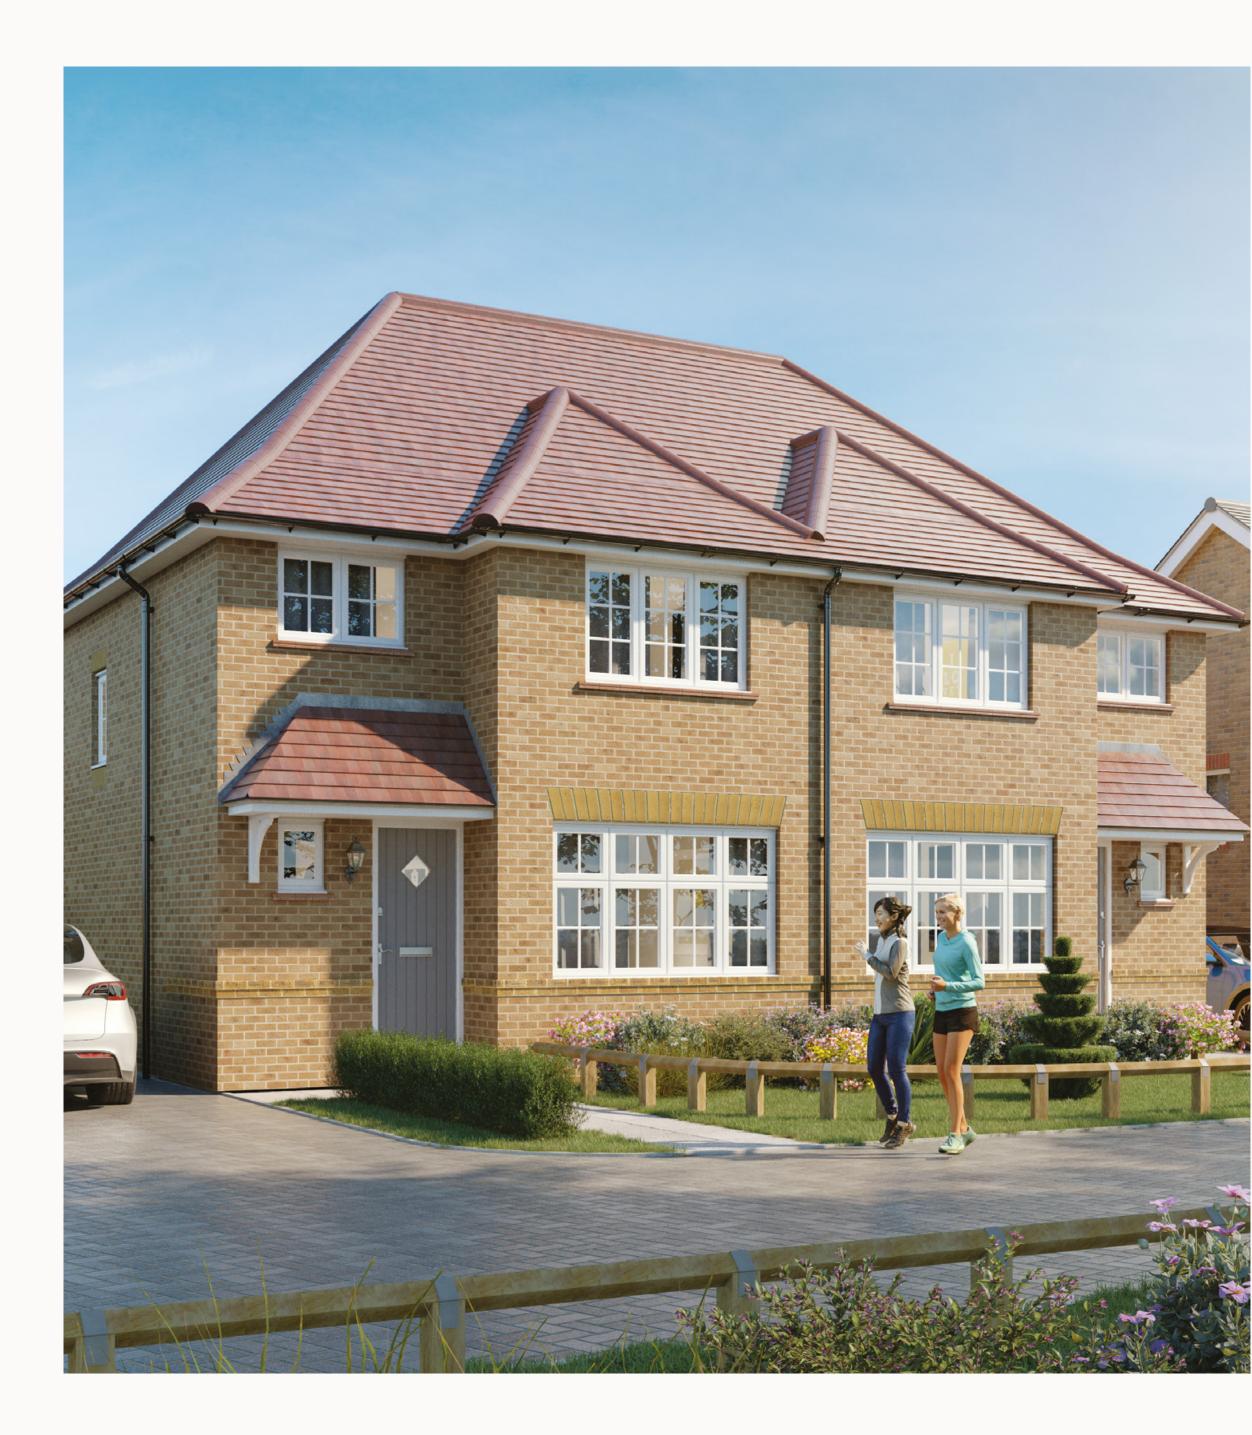

# THE LUDLOW

### THREE BEDROOM HOME







Plots 276, 325, 327 & 331 are handed

## THE LUDLOW GROUND FLOOR





#### KEY

- Hob
- OV Oven
- FF Fridge/freezer
- **TD** Tumble dryer space

- Dimensions start
- **ST** Storage cupboard
- **WM** Washing machine space
- **DW** Dish washer space





## THE LUDLOW FIRST FLOOR

| 3.47 x 3.42 m |
|---------------|
| 2.26 x 1.25   |
| 3.58 x 2.81 m |
| 2.64 x 2.62 m |
| 2.02 x 1.71 m |
|               |



#### KEY

Dimensions startHW Hot water storage



Customers should note this illustration is an example of the Ludlow house type. All dimensions indicated are approximate and the furniture layout is for illustrative purposes only. Homes may be 'handed' (mirror image) versions of the illustrations, and may be detached, semi-detached or terrac