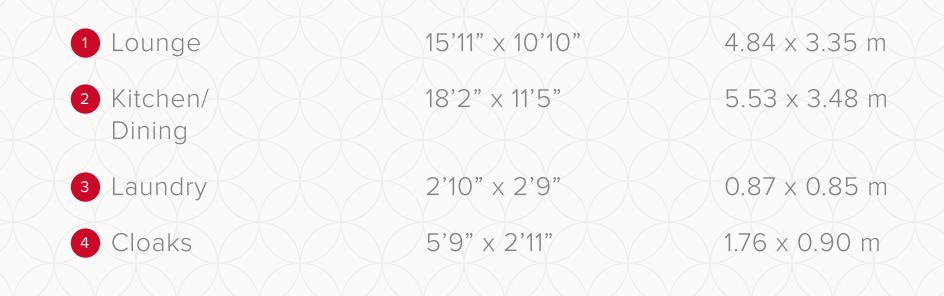

## THE LUDLOW GROUND FLOOR

#### KEY

- Hob
- OV Oven
- FF Fridge/freezer
- **TD** Tumble dryer space

- Dimensions start
- **ST** Storage cupboard
- **WM** Washing machine space
- **DW** Dish washer space