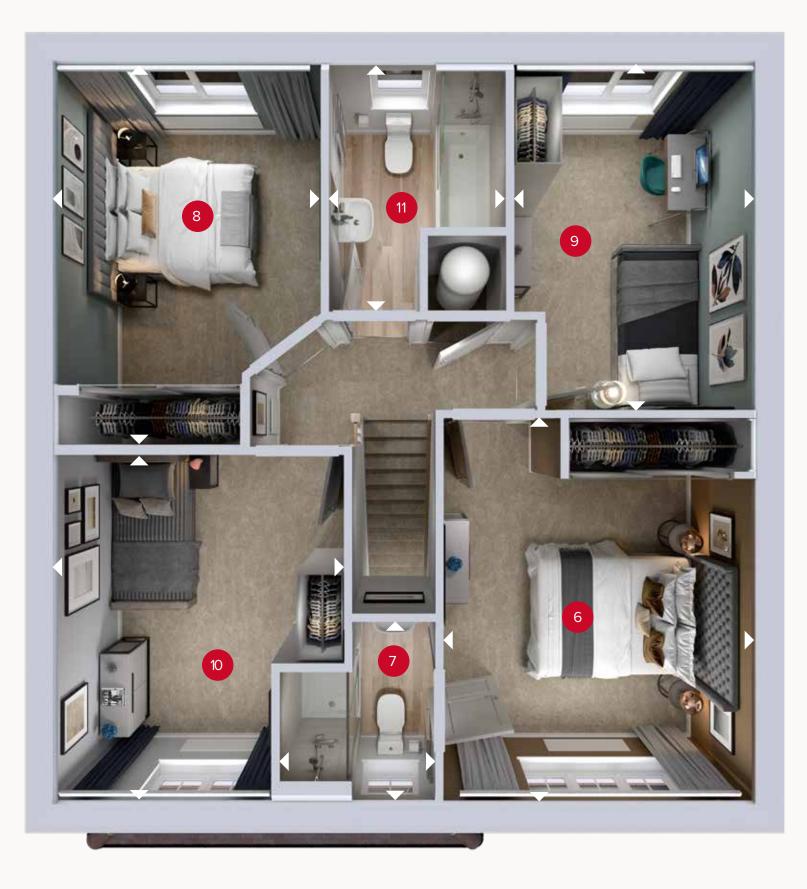

ight
angle Denotes where dimensions are taken from. All wardrobes are subject to site specification. Please see Sales Consultant for further details.

ov - oven ff - fridge freezer dw - dishwasher space

## THE SHREWSBURY

## **FIRST FLOOR**

| 6 Bedroom 1  | 13'8" × 11'1" | 4.16 x 3.37 m |
|--------------|---------------|---------------|
| 7 En-suite   | 6'6" × 5'6"   | 1.98 x 1.69 m |
| 8 Bedroom 2  | 13'8" × 9'5"  | 4.16 x 2.88 m |
| 9 Bedroom 3  | 12'4" × 8'6"  | 3.77 x 2.60 m |
| 10 Bedroom 4 | 12'4" × 10'3" | 3.77 x 3.13 m |
| 11 Bathroom  | 8'10" × 6'4"  | 2.70 x 1.92 m |

FIRST FLOOR