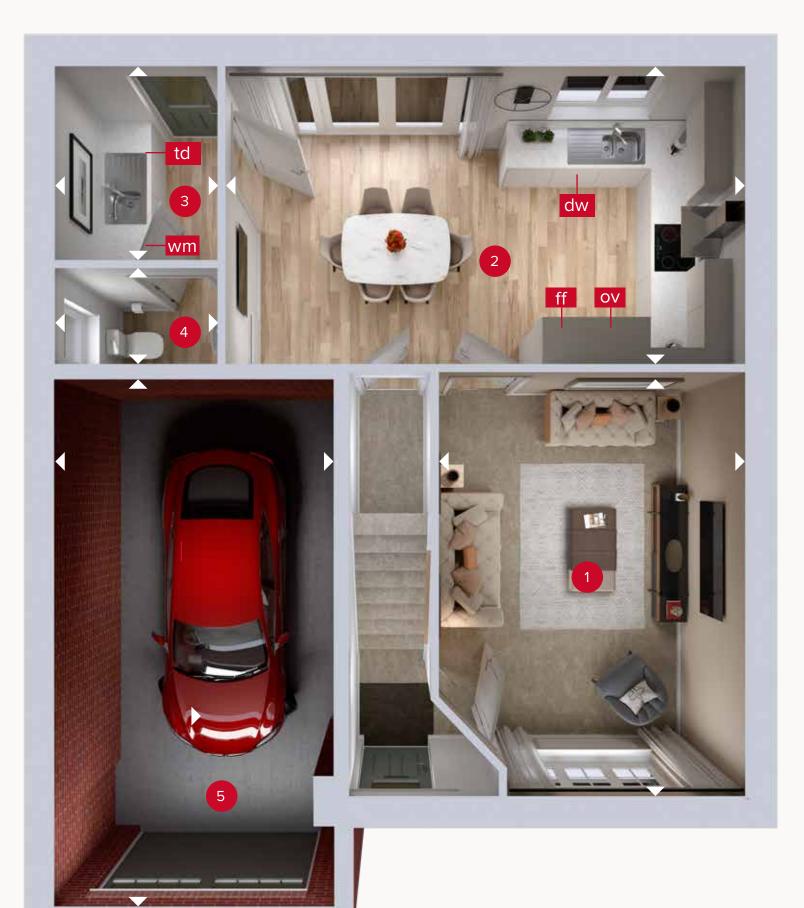

## **GROUND FLOOR**

Customers should note this illustration is an example of the Shrewsbury house type. All dimensions indicated are approximate and the furniture layout is for illustrative purposes only. Homes may be 'handed' (mirror image) versions of the illustrations, and may be detached, semi-detached or terraced. Materials used may differ from plot to plot including render and roof tile colours. Detailed plans and specifications are available for inspection for each plot at our Customer Experience Suite or Sales Centre during working hours and customers must check their individual specifications prior to making a reservation. Please note that the specification show in this plan may include optional upgrades from standard specification. Please speak with your Sales Consultant or visit MyRedrow for more information. EF\_SHRB\_DM.3

ight
angle Denotes where dimensions are taken from. All wardrobes are subject to site specification. Please see Sales Consultant for further details.

ov - oven ff - fridge freezer dw - dishwasher space

wm - washing machine space td - tumble dryer space

## THE SHREWSBURY

## **GROUND FLOOR**

| 1 Lounge         | 15'3" x 11'1" | 4.65 x 3.37 m |
|------------------|---------------|---------------|
| 2 Kitchen/Dining | 18'8" × 10'9" | 5.70 x 3.28 m |
| 3 Utility        | 7'0" × 5'10"  | 2.14 x 1.78 m |
| 4 Cloaks         | 5'10" x 3'5"  | 1.78 x 1.05 m |
| 5 Garage         | 19'7" × 10'1" | 5.97 x 3.08 m |