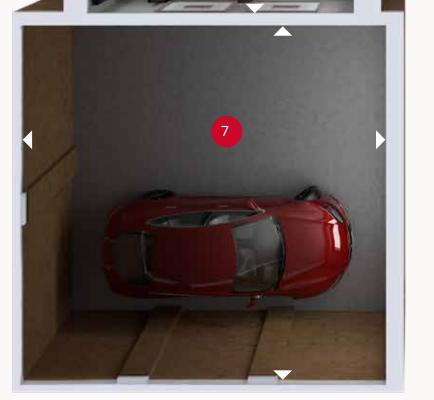

## **GROUND FLOOR**

| 1 | Lounge         | 15'11" x 11'8" | 4.84 x 3.57 m |
|---|----------------|----------------|---------------|
| 2 | Kitchen/Dining | 19'10" × 17'0" | 6.05 x 5.18 m |
| 3 | Family         | 13'8" x 11'11" | 4.16 x 3.64 m |
| 4 | Study          | 12'10" × 9'8"  | 3.90 x 2.95 m |
| 5 | Utility        | 7'2" x 5'6"    | 2.19 x 1.67 m |
| 6 | Cloaks         | 6'1" × 3'7"    | 1.85 x 1.10 m |
| 7 | Garage         | 17'9" × 17'5"  | 5.41 x 5.30 m |