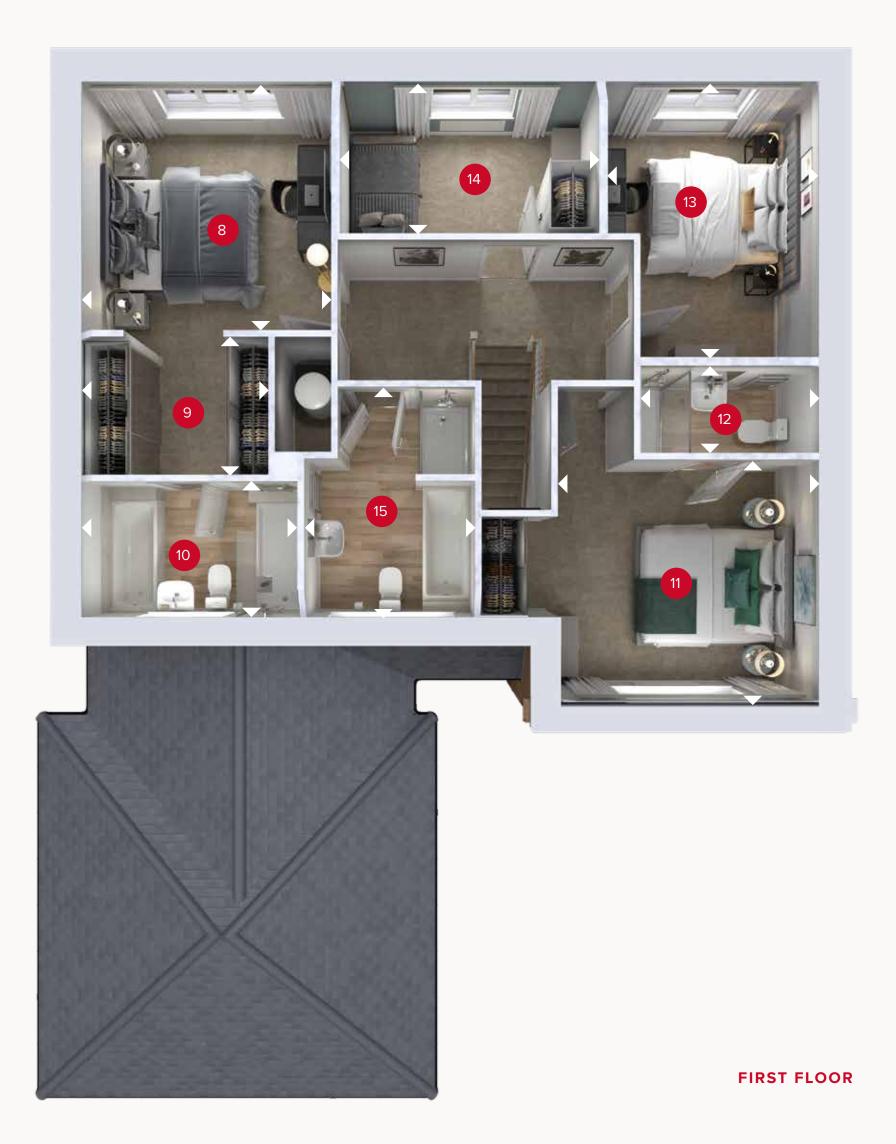

## FIRST FLOOR

| 8  | Bedroom 1     | 11'11" × 11'5" | 3.63 x 3.49 m |
|----|---------------|----------------|---------------|
| 9  | Dressing Room | 8'8" x 6'2"    | 2.65 x 1.88 m |
| 10 | En-suite 1    | 9'10" x 6'0"   | 3.00 x 1.82 m |
| 11 | Bedroom 2     | 11'11" × 10'8" | 3.63 x 3.24 m |
| 12 | En-suite 2    | 8'2" x 3'11"   | 2.49 x 1.19 m |
| 13 | Bedroom 3     | 13'1" x 9'8"   | 3.99 x 2.93 m |
| 14 | Bedroom 4     | 11'8" × 7'7"   | 3.55 x 2.31 m |
| 15 | Bathroom      | 10'2" × 7'9"   | 3.10 x 2.36 m |