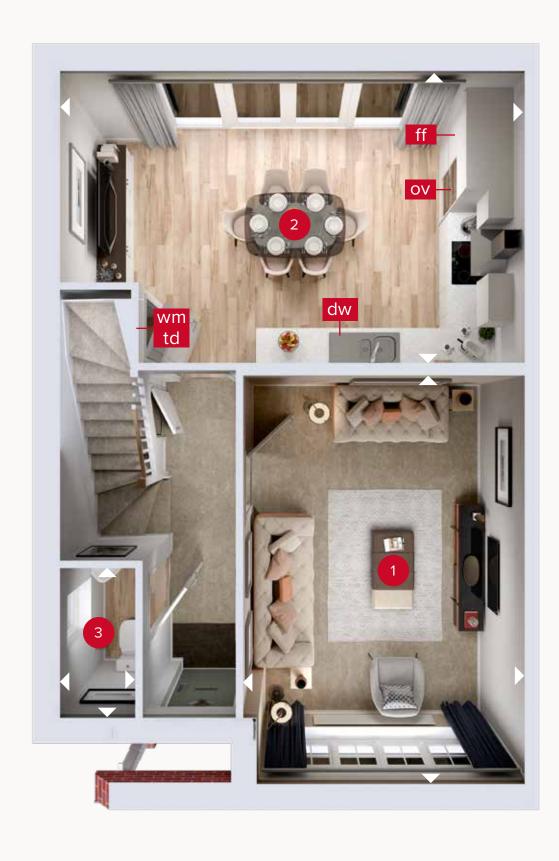

## **GROUND FLOOR**

1 Lounge 15'11" x 11'0" 4.84 x 3.35 m 2 Kitchen/ 18'2" x 11'5" 5.53 x 3.47 m

Dining

3 Cloaks 5'9" x 2'11" 1.76 x 0.90 m

are Denotes where dimensions are taken from. All wardrobes are subject to site specification. The Please see Sales Consultant for further details.

ov - oven ff - fridge freezer dw - dishwasher space

wm - washing machine space td - tumble dryer space