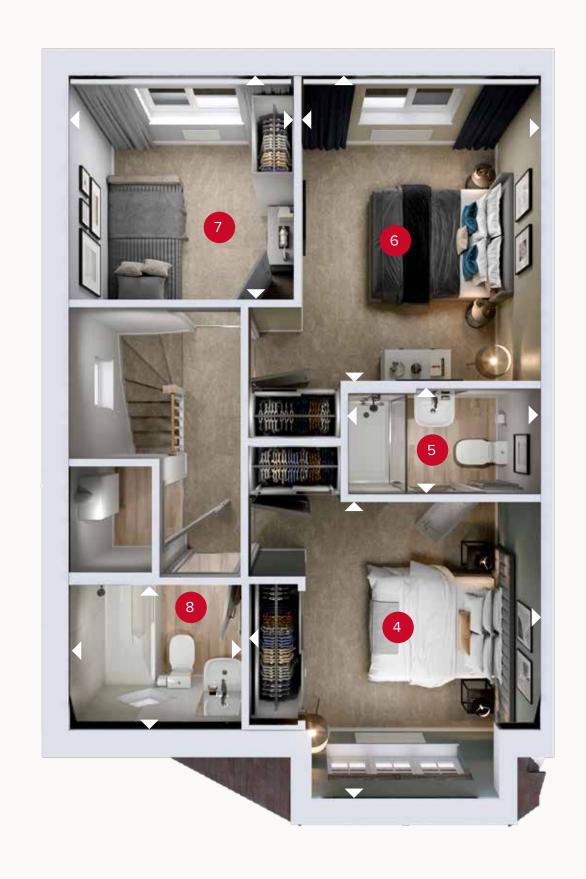

## FIRST FLOOR

4 Bedroom 1 11'5" x 11'3" 3.47 x 3.42 m

5 En-suite 7'5" x 4'1" 2.26 x 1.25 m

6 Bedroom 2 11'9" x 9'3" 3.58 x 2.81 m

7 Bedroom 3 8'8" x 8'7" 2.64 x 2.62 m

8 Bathroom 6'8" x 5'7" 2.02 x 1.71 m

are Denotes where dimensions are taken from. All wardrobes are subject to site specification. The Please see Sales Consultant for further details.

ov - oven ff - fridge freezer dw - dishwasher space

wm - washing machine space td - tumble dryer space