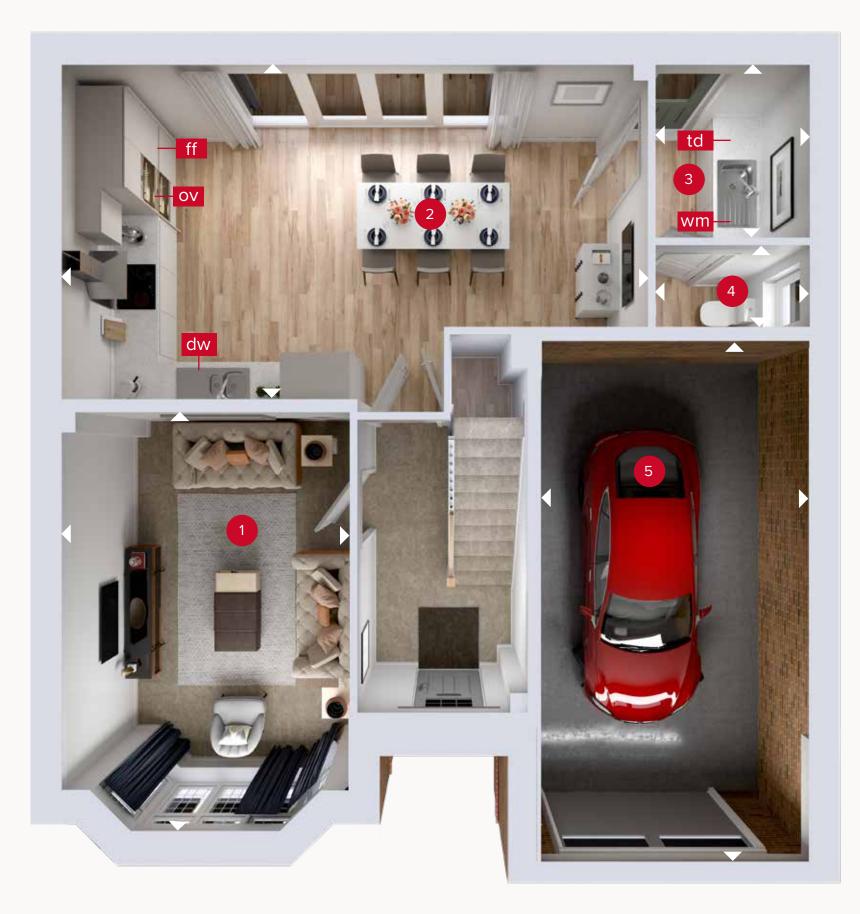

## **GROUND FLOOR**

Customers should note this illustration is an example of the Oxford Lifestyle house type. All dimensions indicated are approximate and the furniture layout is for illustrative purposes only. Homes may be 'handed' (mirror image) versions of the illustrations, and may be detached, semi-detached or terraced. Materials used may differ from plot to plot including render and roof tile colours. Detailed plans and specifications are available for inspection for each plot at our Customer Experience Suite or Sales Centre during working hours and customers must check their individual specifications prior to making a reservation. Please note that the specification show in this plan may include optional upgrades from standard specification. Please speak with your Sales Consultant or visit MyRedrow for more information. WF\_OXFOQ\_DM.4

ight
angle Denotes where dimensions are taken from. All wardrobes are subject to site specification. Please see Sales Consultant for further details.

ov - oven ff - fridge freezer dw - dishwasher space wm - washing machine space td - tumble dryer space

## **GROUND FLOOR**

| 1 Lounge             | 15'11" × 10'11" | 4.85 x 3.34 m |
|----------------------|-----------------|---------------|
| 2 Kitchen/<br>Dining | 22'2" x 12'9"   | 6.76 x 3.88 m |
| 3 Utility            | 6'7" × 5'10"    | 2.02 x 1.78 m |
| 4 Cloaks             | 5'10" × 3'0"    | 1.78 x 0.92 m |
| 5 Garage             | 19'8" × 10'2"   | 6.01 x 3.00 m |