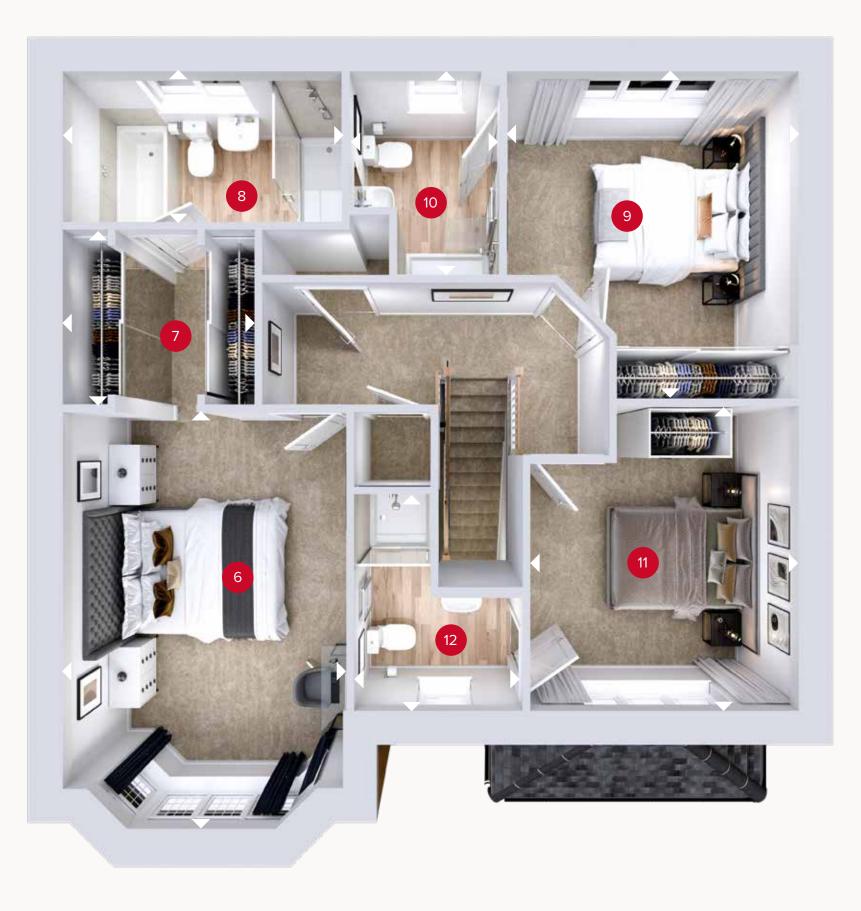

FIRST FLOOR

## **FIRST FLOOR**

| 6 Bedroom 1   | 16'0" × 10'11" | 4.87 x 3.34 m |
|---------------|----------------|---------------|
| 7 Dressing    | 7'6" × 6'8"    | 2.28 x 2.03 m |
| 8 En-suite 1  | 10'10" × 5'11" | 3.29 x 1.80 m |
| 9 Bedroom 2   | 12'7" × 11'3"  | 3.84 x 3.43 m |
| 10 En-suite 2 | 7'11" × 5'8"   | 2.41 x 1.73 m |
| 11 Bedroom 3  | 11'9" × 10'4"  | 3.57 x 3.15 m |
| 12 En-suite 3 | 8'5" × 6'5"    | 2.56 x 1.96 m |