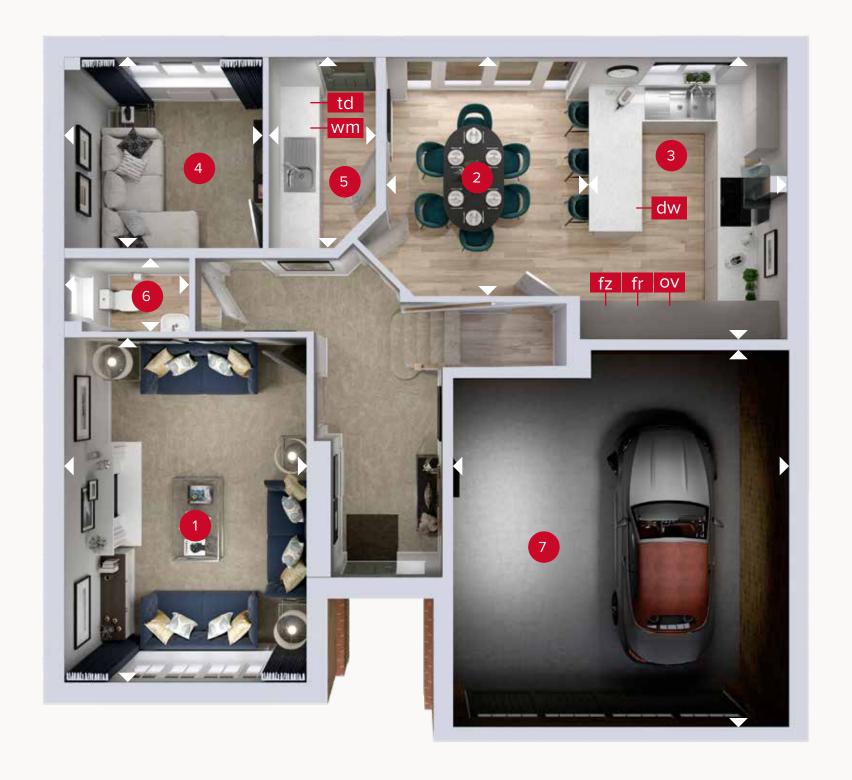

## **GROUND FLOOR**

| 1 | Lounge  | 16'11" × 11'11" | 5.15 x 3.63 m |
|---|---------|-----------------|---------------|
| 2 | Kitchen | 13'10" × 8'10"  | 4.23 x 2.70 m |
| 3 | Dining  | 11'10" × 10'11" | 3.60 x 3.33 m |
| 4 | Snug    | 9'8" x 9'5"     | 2.96 x 2.88 m |
| 5 | Utility | 9'5" x 5'3"     | 2.88 x 1.61 m |
| 6 | Cloaks  | 6'1" x 3'7"     | 1.86 x 1.10 m |
| 7 | Garage  | 19'1" × 16'6"   | 5.81 x 5.03 m |

Denotes where dimensions are taken from. All wardrobes are subject to site specification. Please see Sales Consultant for further details.

ov - oven fr - fridge fz - freezer dw - dishwasher space wm - washing machine space td - tumble dryer space