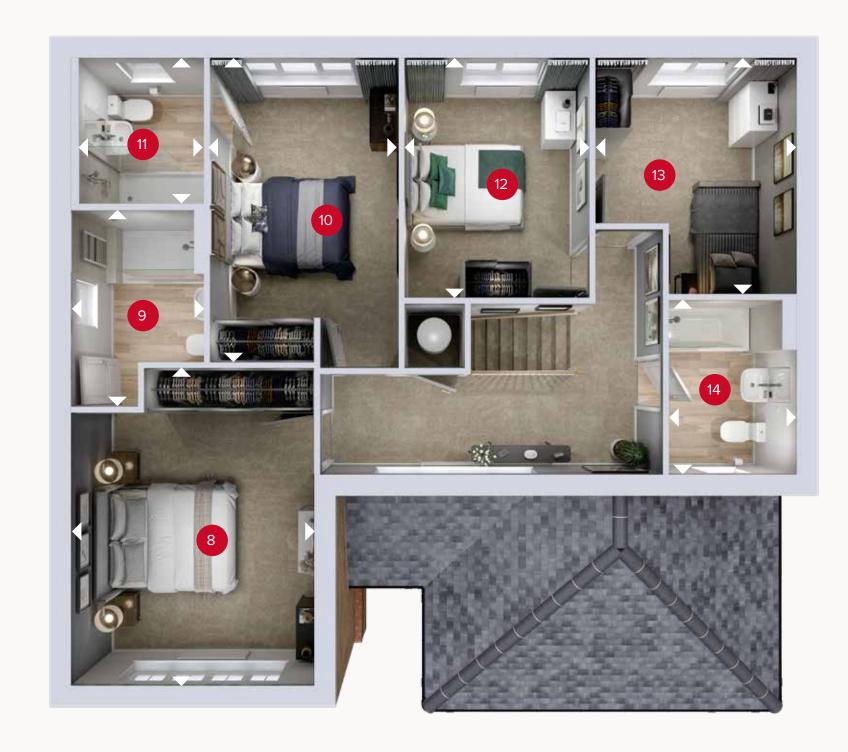

## FIRST FLOOR

| 8  | Bedroom 1  | 15'7" × 11'11" | 4.74 x 3.63 ı |
|----|------------|----------------|---------------|
| 9  | En-suite 1 | 9'7" x 6'6"    | 2.91 x 1.98 n |
| 10 | Bedroom 2  | 14'11" × 9'3"  | 4.54 × 2.82   |
| 11 | En-suite 2 | 7'2" × 6'2"    | 2.18 x 1.87 m |
| 12 | Bedroom 3  | 11'10" × 9'0"  | 3.60 x 2.74   |
| 13 | Bedroom 4  | 11'7" × 9'10"  | 3.53 × 3.00   |
| 14 | Bathroom   | 8'7" x 6'3"    | 2.60 x 1.91 n |