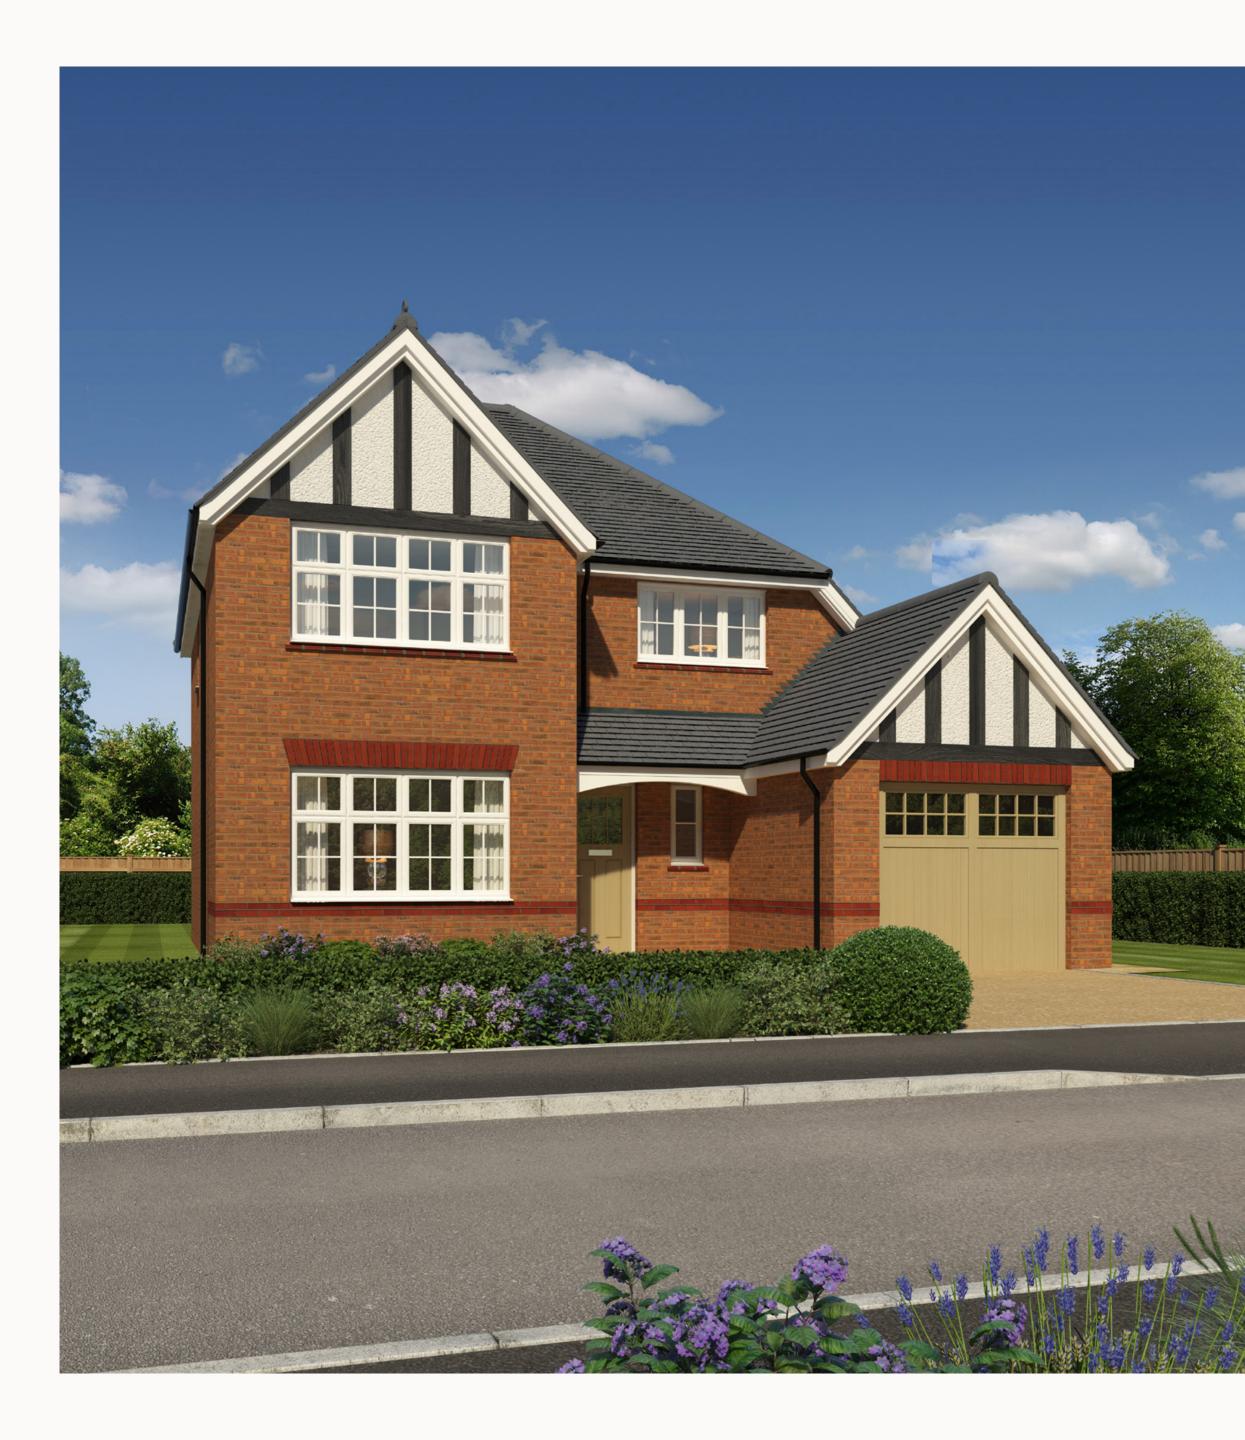

# THE CHESTER FOUR BEDROOM HOME







## THE CHESTER GROUND FLOOR

| 1 Lounge            | 16'7" x 11'4" | 5.06 x 3.45 m |
|---------------------|---------------|---------------|
| 2 Kitchen/Dining    | 19'3" x 11'6" | 5.86 x 3.51 m |
| <sup>3</sup> Family | 12'6" x 11'8" | 3.80 x 3.55 m |
| 4 Cloaks            | 5'11" x 3'11" | 1.80 x 1.19 m |
| 5 Utility           | 9'8" x 5'5"   | 2.95 x 1.65 m |
| 6 Garage            | 18'6" x 11'1" | 5.63 x 3.38 m |





#### KEY

- Boo Hob
- **OV** Oven
- FF Fridge/freezer
- **TD** Tumble dryer space

Dimensions start

- **ST** Storage cupboard
- **WM** Washing machine space
- **DW** Dish washer space





## THE CHESTER FIRST FLOOR

| 7 Bedroom 1  | 13'6" x 10'4" | 4.11 x 3.15 m |
|--------------|---------------|---------------|
| 8 En-suite