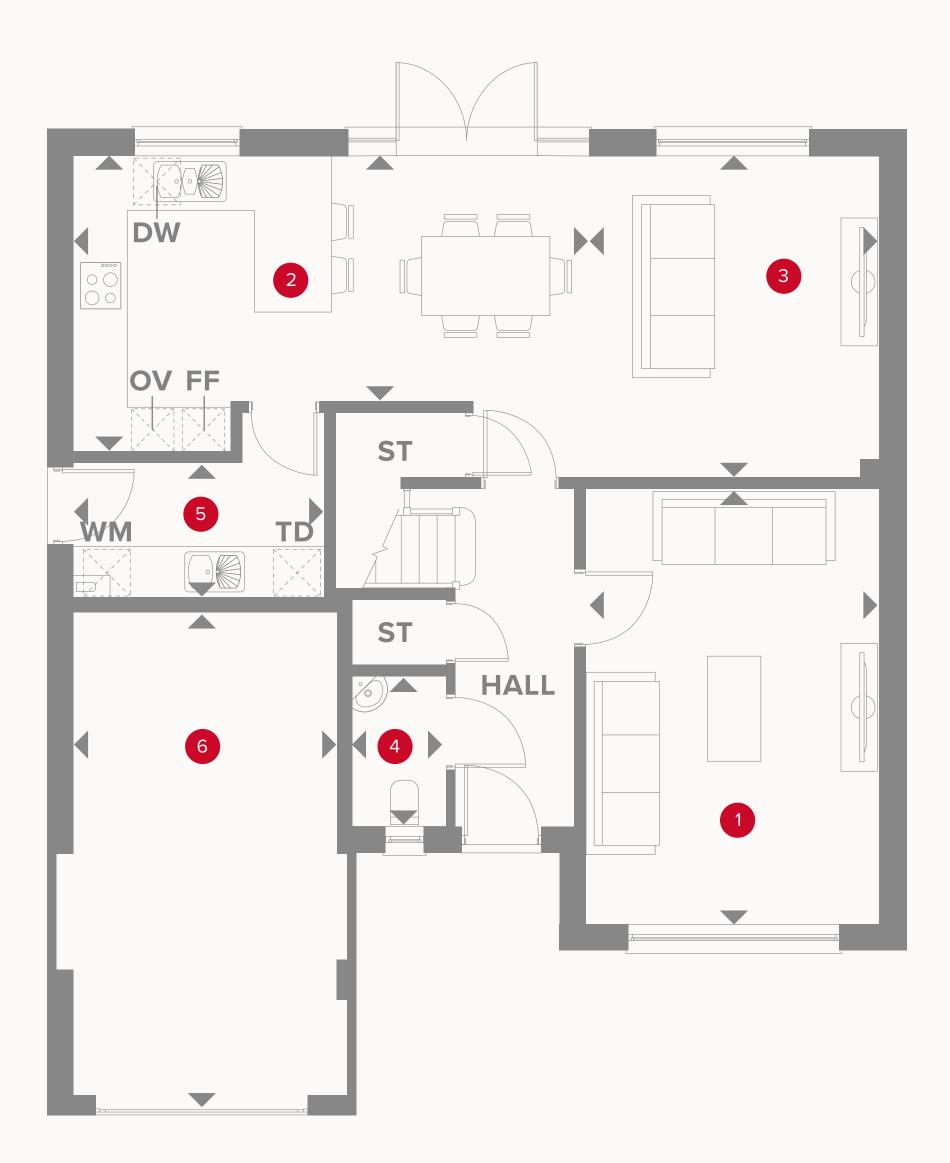

## THE CHESTER GROUND FLOOR

| 1 Lounge            | 16'7" x 11'4" | 5.06 x 3.45 m |
|---------------------|---------------|---------------|
| 2 Kitchen/Dining    | 19'3" x 11'6" | 5.86 x 3.51 m |
| <sup>3</sup> Family | 12'6" x 11'8" | 3.80 x 3.55 m |
| 4 Cloaks            | 5'11" x 3'11" | 1.80 x 1.19 m |
| 5 Utility           | 9'8" x 5'5"   | 2.95 x 1.65 m |
| 6 Garage            | 18'6" x 11'1" | 5.63 x 3.38 m |

#### KEY

- Boo Hob
- **OV** Oven
- FF Fridge/freezer
- **TD** Tumble dryer space

Dimensions start

- **ST** Storage cupboard
- **WM** Washing machine space
- **DW** Dish washer space

## THE CHESTER FIRST FLOOR

| 7 Bedroom 1  | 13'6" x 10'4" | 4.11 x 3.15 m |
|--------------|---------------|---------------|
| 8 En-suite   | 8'2" x 3'11"  | 2.48 x 1.20 m |
| 9 Bedroom 2  | 13'3" x 9'7"  | 4.03 x 2.92 m |
| 10 Wardrobe  | 6'11" × 4'5"  | 2.10 x 1.35 m |
| 11 Bedroom 3 | 12'2" x 8'2"  | 3.71 x 2.50 m |
| 12 Bedroom 4 | 12'0" x 8'11" | 3.65 x 2.71 m |
| 13 Bathroom  | 12'3" × 6'2"  | 3.73 x 1.89 m |

#### KEY

Dimensions startHW Hot water storage

Customers should note this illustration is an example of the Chester house type. All dimensions indicated are approximate and the furniture layout is for illustrative purposes only. Homes may be 'handed' (mirror image) versions of the illustrations, and may be detached, semi-detached or terraced. Materials used may differ from plot to plot including render and roof tile colours. Detailed plans and specifications are available for inspection for each plot at our Sales Centre during working hours and customers must check their individual specifications prior to making a reservation.