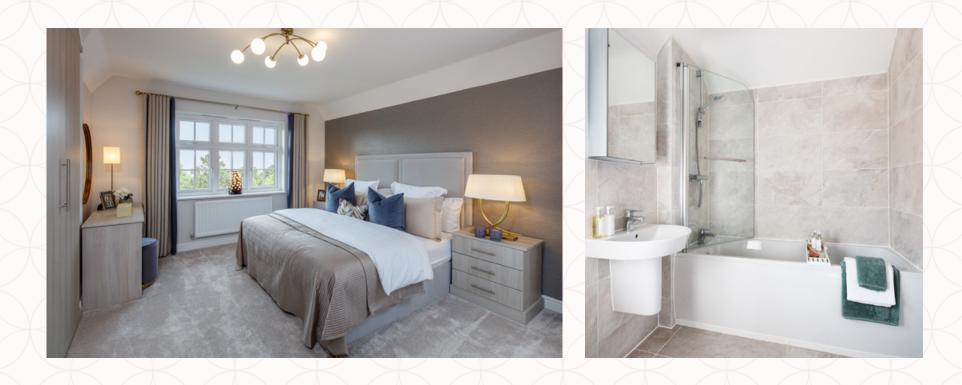

## THE CHESTER FIRST FLOOR

| 7 Bedroom 1  | 13'6" x 10'4" | 4.11 x 3.15 m |
|--------------|---------------|---------------|
| 8 En-suite   | 8'2" x 3'11"  | 2.48 x 1.20 m |
| 9 Bedroom 2  | 13'3" x 9'7"  | 4.03 x 2.92 m |
| 10 Wardrobe  | 6'11" × 4'5"  | 2.10 x 1.35 m |
| 11 Bedroom 3 | 12'2" x 8'2"  | 3.71 x 2.50 m |
| 12 Bedroom 4 | 12'0" x 8'11" | 3.65 x 2.71 m |
| 13 Bathroom  | 12'3" × 6'2"  | 3.73 x 1.89 m |