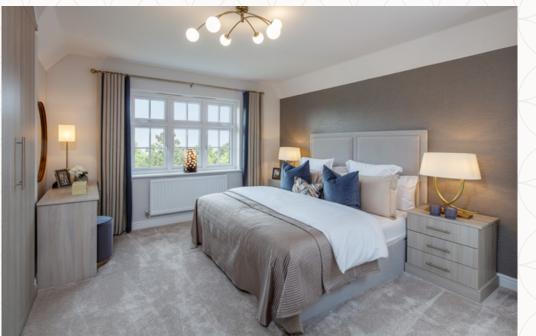

### THE CHESTER FIRST FLOOR

| 7 Bedroom 1 | 13'6" × 10'4" | 4.11 x 3.15 m |
|-------------|---------------|---------------|
|             |               |               |

8 En-suite 8'2" x 3'11" 2.48 x 1.20 m