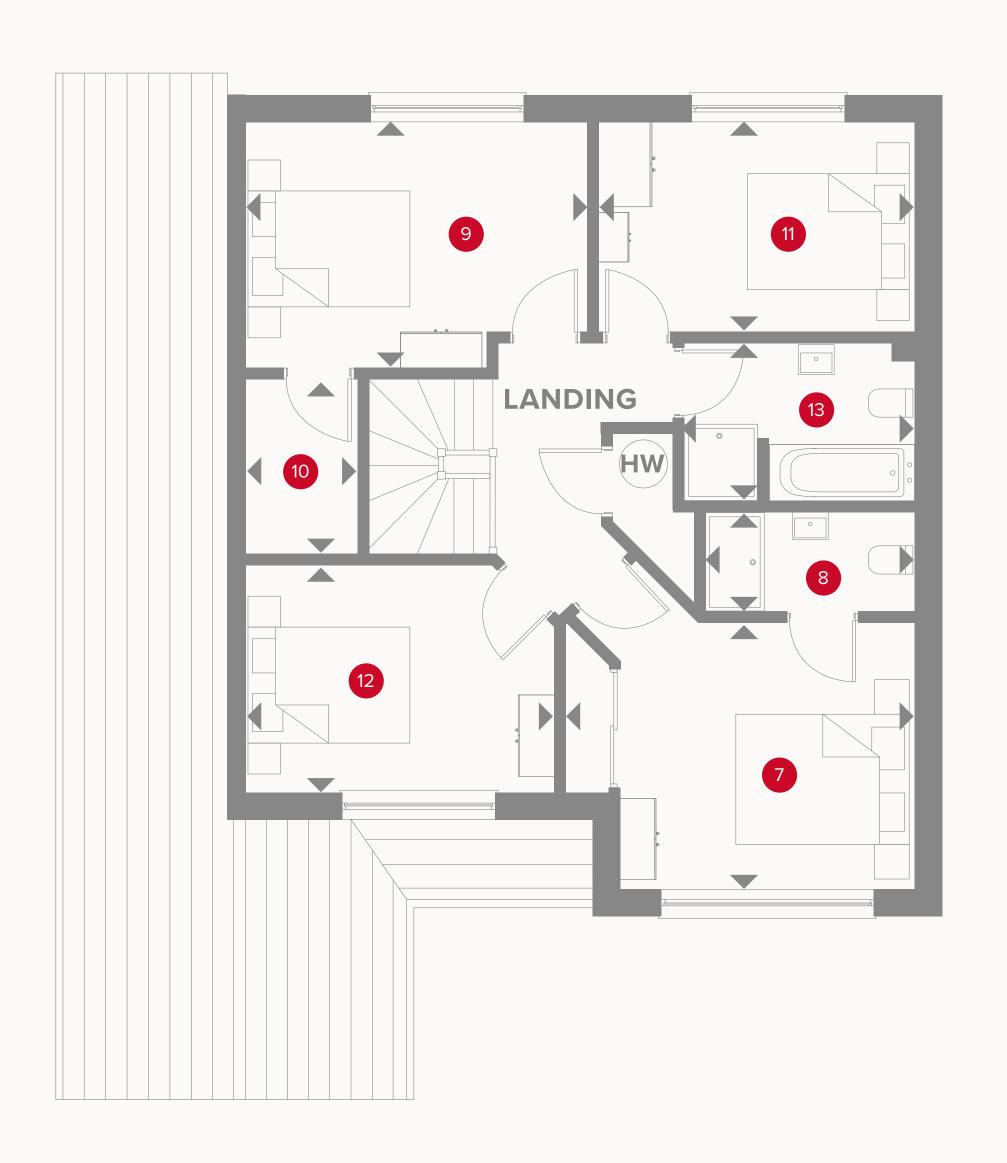

### THE CHESTER FIRST FLOOR

| 7 Bedroom 1 | 13'6" × 10'4" | 4.11 x 3.15 m |
|-------------|---------------|---------------|
|             |               |               |

8 En-suite 8'2" x 3'11" 2.48 x 1.20 m

9 Bedroom 2 4.03 x 2.92 m 13'3" x 9'7"

10 Storage Cupboard 6'11" x 4'5" 2.10 x 1.35 m

11 Bedroom 3 12'2" x 8'2" 3.71 x 2.50 m

12 Bedroom 4 3.65 x 2.71 m 12'0" x 8'11"

13 Bathroom 3.73 x 1.89 m 12'3" × 6'2"