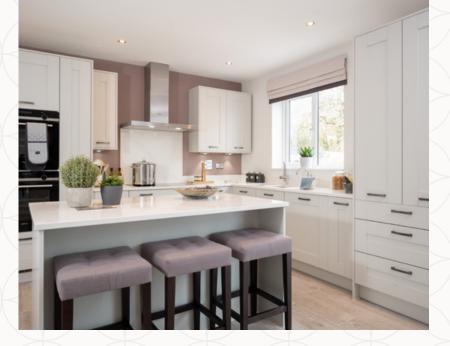

## THE CHESTER GROUND FLOOR

| 1 | Lounge         | 16'7" × 11'4" | 5.06 x 3.45 m |
|---|----------------|---------------|---------------|
| 2 | Kitchen/Dining | 19'3" x 11'6" | 5.86 x 3.51 m |
| 3 | Family         | 12'6" x 11'8" | 3.80 × 3.55 m |
| 4 | Cloaks         | 5'11" x 3'11" | 1.80 x 1.19 m |
| 5 | Utility        | 9'8" x 5'5"   | 2.95 x 1.65 m |