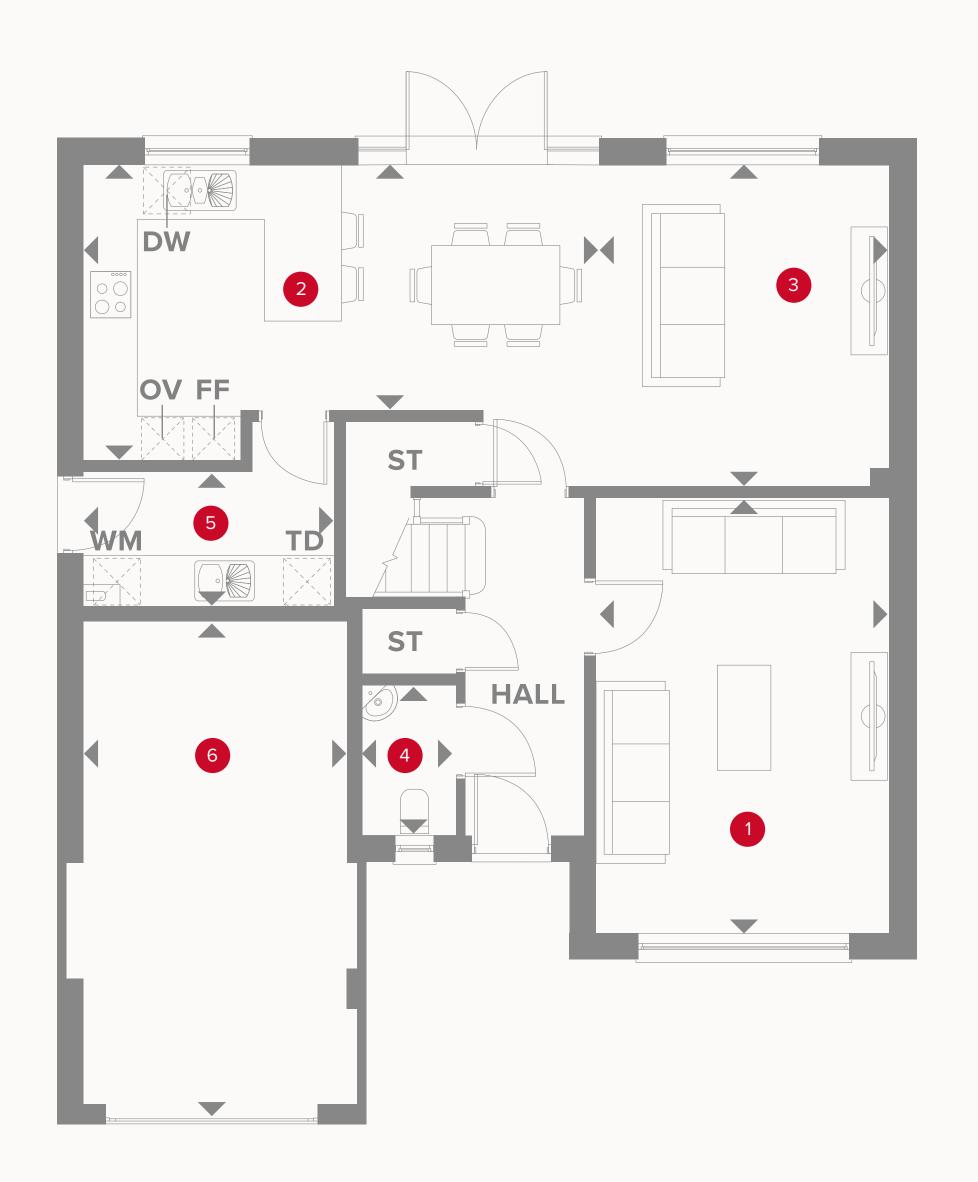

## THE CHESTER GROUND FLOOR

| 1 | Lounge         | 16'7" × 11'4" | 5.06 x 3.45 m |
|---|----------------|---------------|---------------|
| 2 | Kitchen/Dining | 19'3" x 11'6" | 5.86 x 3.51 m |
| 3 | Family         | 12'6" x 11'8" | 3.80 × 3.55 m |
| 4 | Cloaks         | 5'11" x 3'11" | 1.80 x 1.19 m |
| 5 | Utility        | 9'8" x 5'5"   | 2.95 x 1.65 m |

18'6" × 11'1"

5.63 x 3.38 m

#### **KEY**

oo Hob

**OV** Oven

**FF** Fridge/freezer

6 Garage

**TD** Tumble dryer space

Dimensions start

ST Storage cupboard

**WM** Washing machine space

**DW** Dish washer space

### THE CHESTER FIRST FLOOR

| 7 Bedroom 1 | 13'6" × 10'4" | 4.11 x 3.15 m |
|-------------|---------------|---------------|
|             |               |               |

8 En-suite 8'2" x 3'11" 2.48 x 1.20 m

9 Bedroom 2 4.03 x 2.92 m 13'3" x 9'7"

10 Storage Cupboard 6'11" x 4'5" 2.10 x 1.35 m

11 Bedroom 3 12'2" x 8'2" 3.71 x 2.50 m

12 Bedroom 4 3.65 x 2.71 m 12'0" x 8'11"

13 Bathroom 3.73 x 1.89 m 12'3" × 6'2"