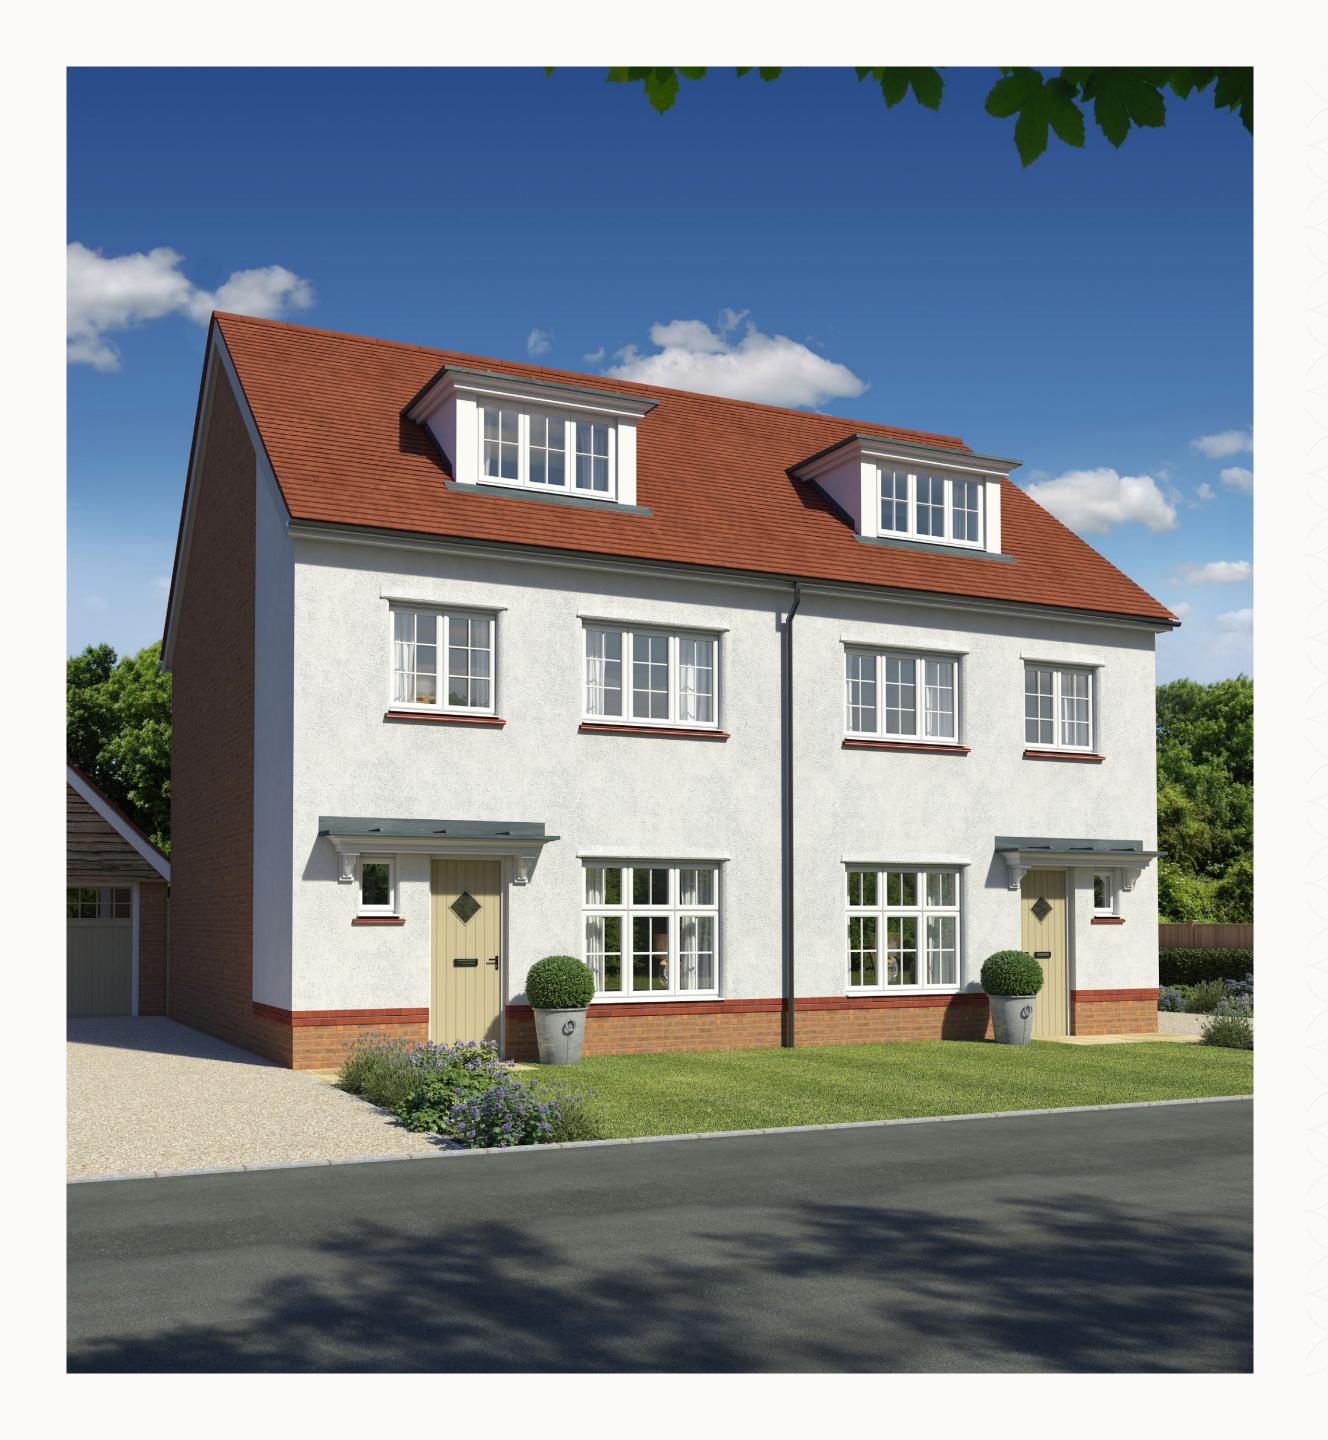

# LINCOLN 3

THREE BEDROOM HOME





# THE LINCOLN 3 GROUND FLOOR

| 1 | Kitchen/Dining |
|---|----------------|
|   |                |

chen/Dining

2 Lounge

3 Cloaks

4 Laundry

17'9" × 11'0"

15'0" x 10'7"

6'7" × 3'3"

2'9" x 2'5"

5.48 x 3.36 m

4.60 x 3.26 m

2.06 x 1.01 m

0.89 x 0.78 m





#### **KEY**

00 00

**OV** Oven

**F** Fridge/freezer

**WM/TD** Tumble dryer/Washing machine space

Dimensions startStorage cupboard

**DW** Dish washer space



## THE LINCOLN 3 FIRST FLOOR

5 Bedroom 1 14'8" × 10'9" 4.51 x 3.33 m

6 En-suite 2.97 x 2.08 m 9'7" x 6'8"

7 Bedroom 3 3.48 x 3.00 m 11'4" x 9'8"

8 Bathroom 1 7'9" × 5'7" 2.41 x 1.74 m





#### **KEY**



### THE LINCOLN 3 SECOND FLOOR

9 Bedroom 2 14'3" × 13'2" 4.38 x 4.04 m

10 En-suite 2.64 x 1.94 m 8'6" x 6'3"

11 Storage