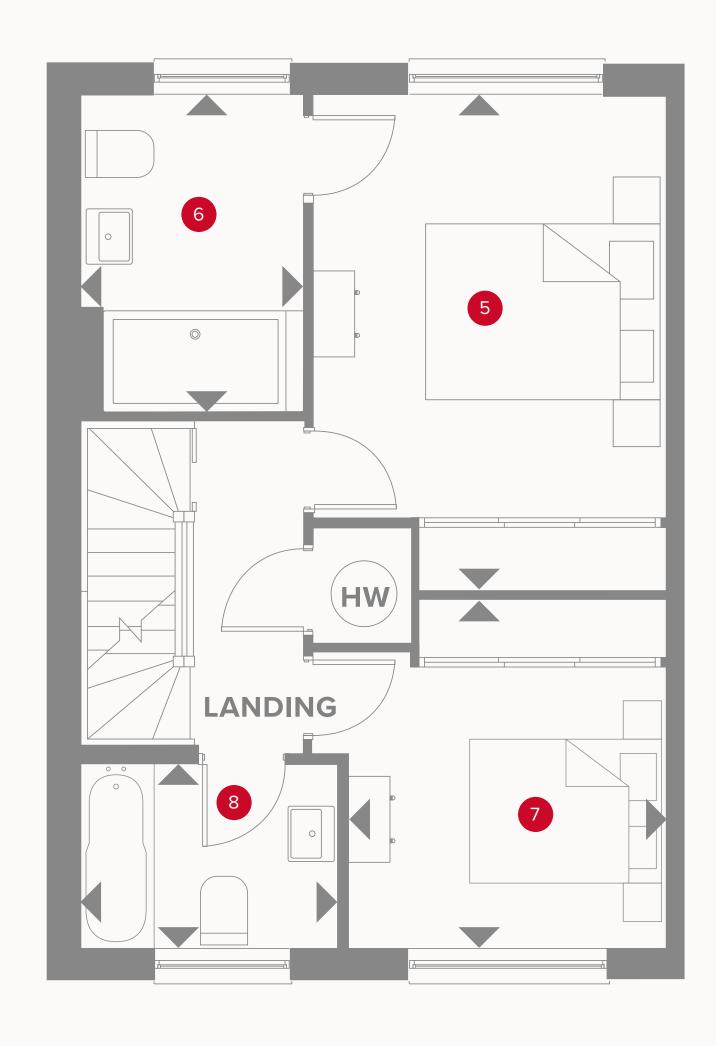

## THE LINCOLN 3 FIRST FLOOR

5 Bedroom 1 14'8" × 10'9" 4.51 x 3.33 m

6 En-suite 2.97 x 2.08 m 9'7" x 6'8"

7 Bedroom 3 3.48 x 3.00 m 11'4" x 9'8"

8 Bathroom 1 7'9" × 5'7" 2.41 x 1.74 m