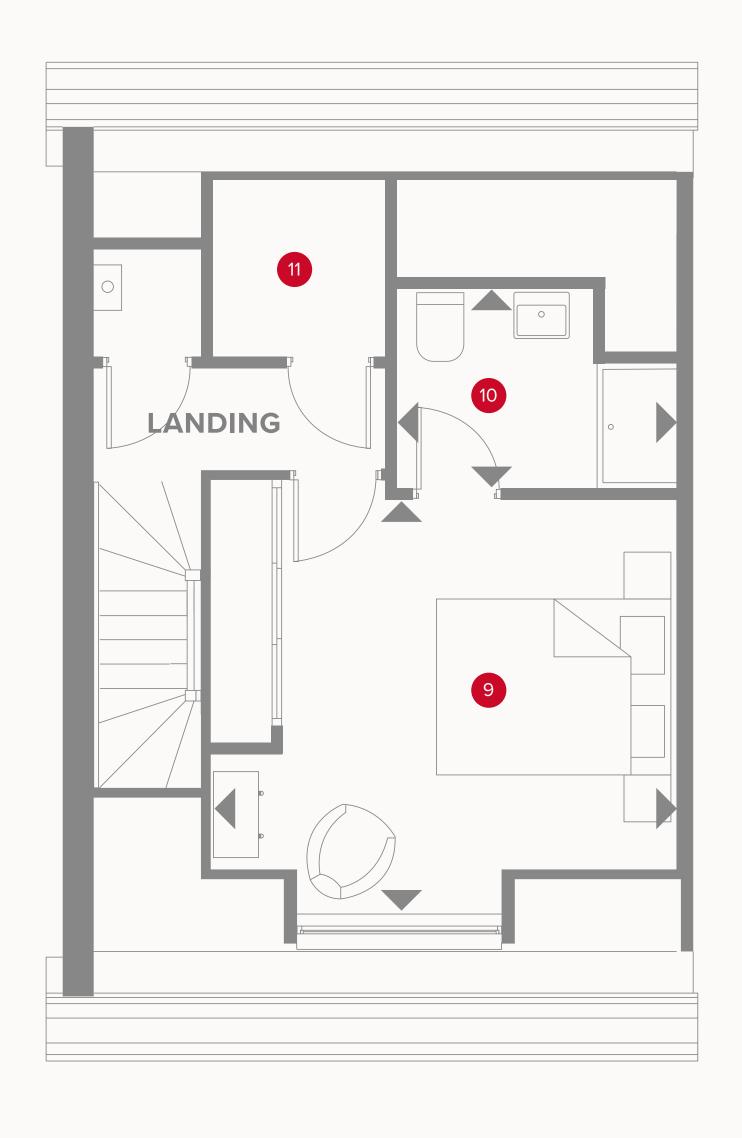

### THE LINCOLN 3 SECOND FLOOR

9 Bedroom 2 14'3" × 13'2" 4.38 x 4.04 m

10 En-suite 2.64 x 1.94 m 8'6" x 6'3"

11 Storage 1.71 x 1.67 m 5'6" x 5'4"

Customers should note this illustration is an example of the Lincoln 3 house type. All dimensions indicated are approximate and the furniture layout is for illustrative purposes only. Homes may be 'handed' (mirror image) versions of the illustrations, and may be detached, semi-detached or terraced. Materials used may differ from plot to plot including render and roof tile colours. Detailed plans and specifications are available for inspection for each plot at our Sales Centre during working hours and customers must check their individual specifications prior to making a reservation.