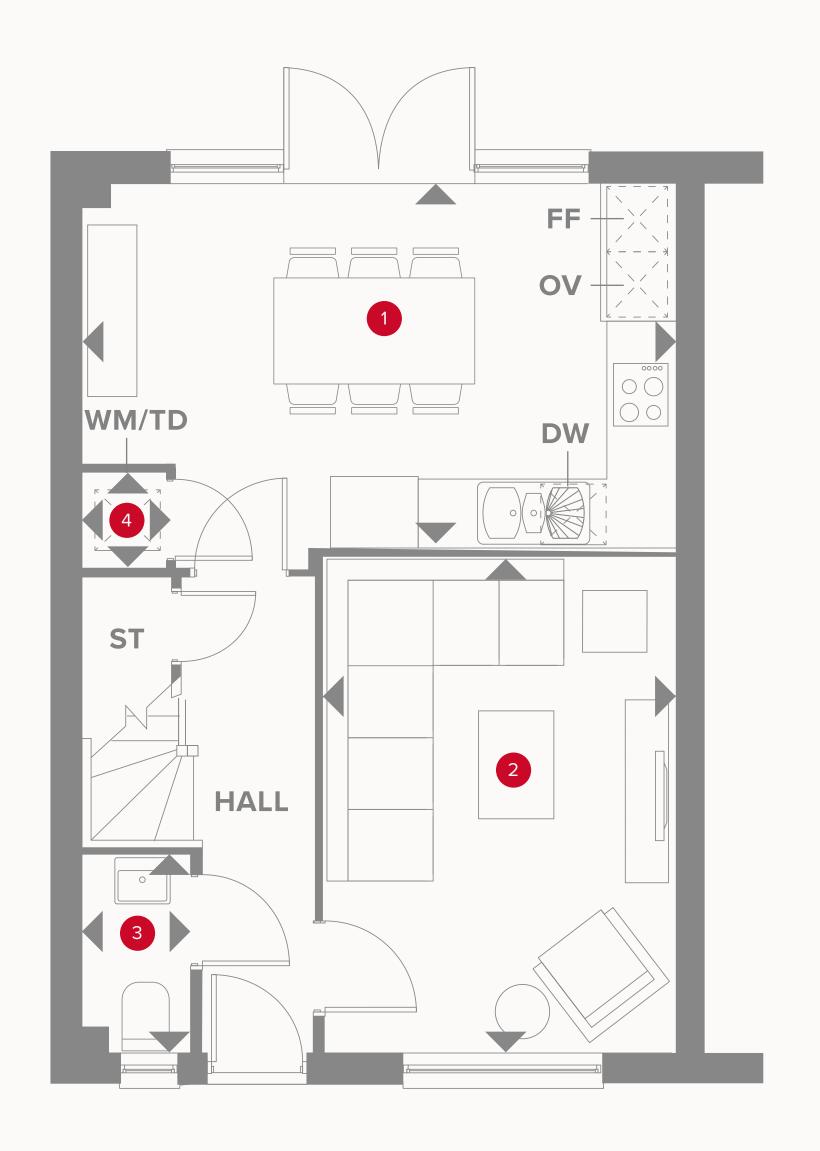

# THE LINCOLN 3 GROUND FLOOR

| 1 | Kitchen/Dining |
|---|----------------|
|   |                |

chen/Dining

2 Lounge

3 Cloaks

4 Laundry

17'9" × 11'0"

15'0" x 10'7"

6'7" × 3'3"

2'9" x 2'5"

5.48 x 3.36 m

4.60 x 3.26 m

2.06 x 1.01 m

0.89 x 0.78 m

#### **KEY**

00 00

**OV** Oven

**F** Fridge/freezer

**WM/TD** Tumble dryer/Washing machine space

Dimensions startStorage cupboard

**DW** Dish washer space