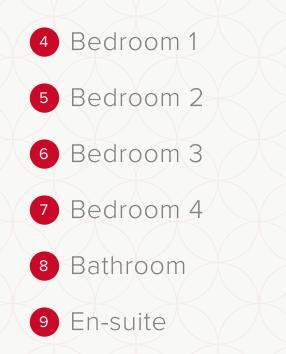

## THE STRATFORD **FIRST FLOOR**

| 14'2" × 10'10" |
|----------------|
| 11'11" × 9'11" |
| 9'5" x 7'8"    |
| 8'6" x 7'3"    |
| 6'9" x 5'9"    |
| 7'6" x 4'7"    |

4.33 x 3.30 m 3.62 x 3.02 m 2.88 x 2.34 m 2.60 x 2.20 m 2.05 x 1.76 m 2.28 x 1.39 m