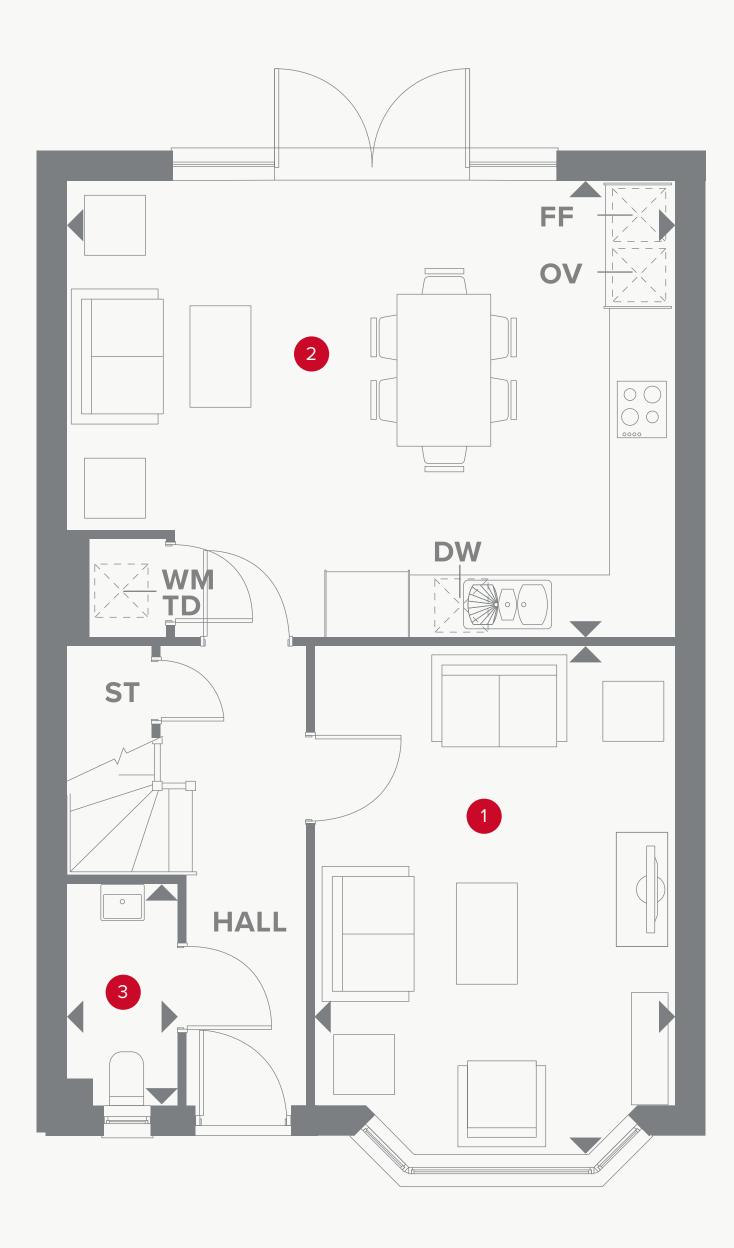

### THE STRATFORD GROUND FLOOR

16'4" × 11'6"

19'8" x 14'9"

4.97 x 3.51 m 5.99 x 4.49 m

7'3" x 3'6"

2.20 x 1.07 m

### KEY

- Hob
- **OV** Oven
- FF Fridge/freezer
- **TD** Tumble dryer space

- Dimensions start
- **ST** Storage cupboard
- **WM** Washing machine space
- **DW** Dish washer space