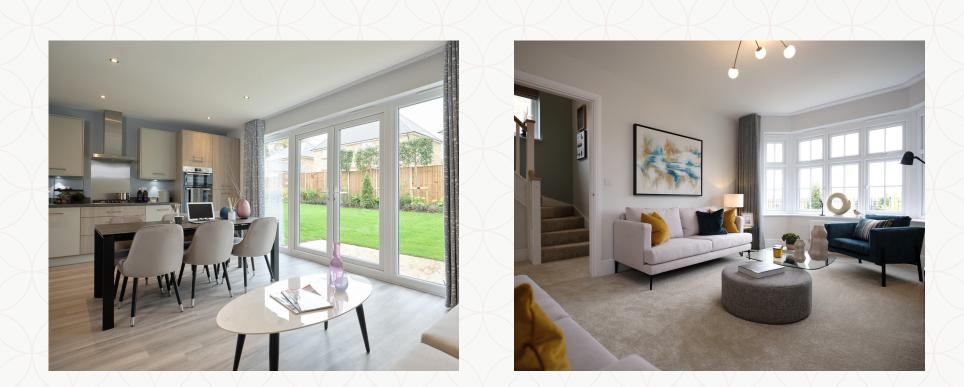

# THE STRATFORD FOUR BEDROOM HOME









# THE STRATEORD FOUR BEDROOM HOME







### THE STRATFORD GROUND FLOOR



16'4" × 11'6"

19'8" x 14'9"

4.97 x 3.51 m 5.99 x 4.49 m

7'3" x 3'6"

2.20 x 1.07 m



### KEY

- Hob
- **OV** Oven
- FF Fridge/freezer
- **TD** Tumble dryer space

- Dimensions start
- **ST** Storage cupboard
- **WM** Washing machine space
- **DW** Dish washer space





## THE STRATFORD **FIRST FLOOR**



| 14'2" × 10'10" |
|----------------|
| 11'11" × 9'11" |
| 9'5" x 7'8"    |
| 8'6" x 7'3"    |
| 6'9" x 5'9"    |
| 7'6" x 4'7"    |

4.33 x 3.30 m 3.62 x 3.02 m 2.88 x 2.34 m 2.60 x 2.20 m 2.05 x 1.76 m 2.28 x 1.39 m





#### **KEY**

 Dimensions start **HW** Hot water storage



Customers should note this illustration is an example of the Stratford Lifestyle house type. All dimensions indicated are approximate and the furniture layout is for illustrative purposes only. Homes may be 'handed' (mirror image) versions of the illustrations, and may be detached, semidetach