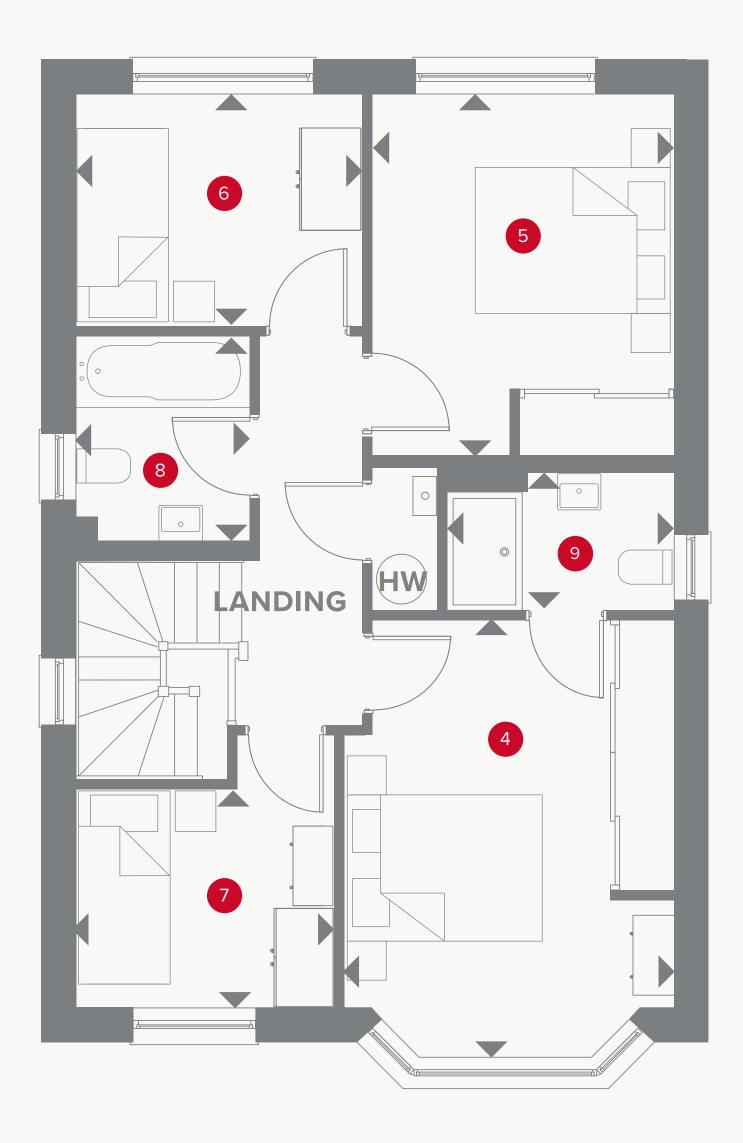

## THE STRATFORD **FIRST FLOOR**

| 14'2" × 10'10" |
|----------------|
| 11'11" × 9'11" |
| 9'5" x 7'8"    |
| 8'6" x 7'3"    |
| 6'9" x 5'9"    |
| 7'6" x 4'7"    |

4.33 x 3.30 m 3.62 x 3.02 m 2.88 x 2.34 m 2.60 x 2.20 m 2.05 x 1.76 m 2.28 x 1.39 m

#### **KEY**

 Dimensions start **HW** Hot water storage

Customers should note this illustration is an example of the Stratford Lifestyle house type. All dimensions indicated are approximate and the furniture layout is for illustrative purposes only. Homes may be 'handed' (mirror image) versions of the illustrations, and may be detached, semidetached or terraced. Materials used may differ from plot to plot including render and roof tile colours. Detailed plans and specifications are available for inspection for each plot at our Sales Centre during working hours and customers must check their individual specifications prior to making a reservation. All wardrobes are subject to site specification. Please see Sales Consultant for further details.