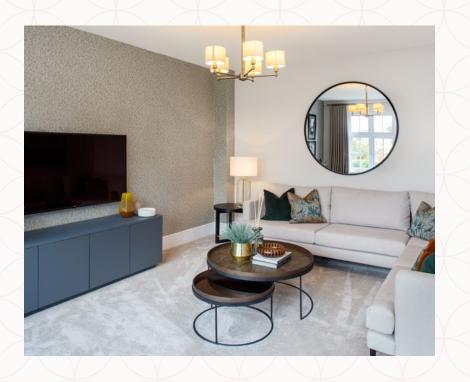

### THE CAMBRIDGE GROUND FLOOR

| 1 Lounge 16'7" x 11'11" | $5.05 \times 3$ | 3.63 m |
|-------------------------|-----------------|--------|
|-------------------------|-----------------|--------|

| 2 | Kitchen/Dining/Family | 25'2" x 13'1" | 7.68 x 3.99 m |
|---|-----------------------|---------------|---------------|
|---|-----------------------|---------------|---------------|