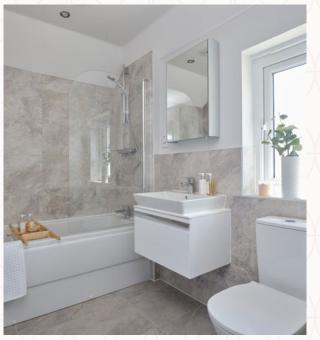

### THE CAMBRIDGE FIRST FLOOR

| 5  | Bedroom 1 | 14'1" × 14'0"  | 4.30 × 4.27 m |
|----|-----------|----------------|---------------|
| 6  | En-suite  | 8'5" x 4'1"    | 2.56 x 1.25 m |
| 7  | Bedroom 2 | 13'4" × 10'10" | 4.06 x 3.29 m |
| 8  | Bedroom 3 | 11'1" x 9'9"   | 3.37 x 2.96 m |
| 9  | Bedroom 4 | 9'1" x 7'6"    | 2.78 x 2.29 m |
| 10 | Bathroom  | 10'10" x 5'10" | 3.30 x 1.77 m |