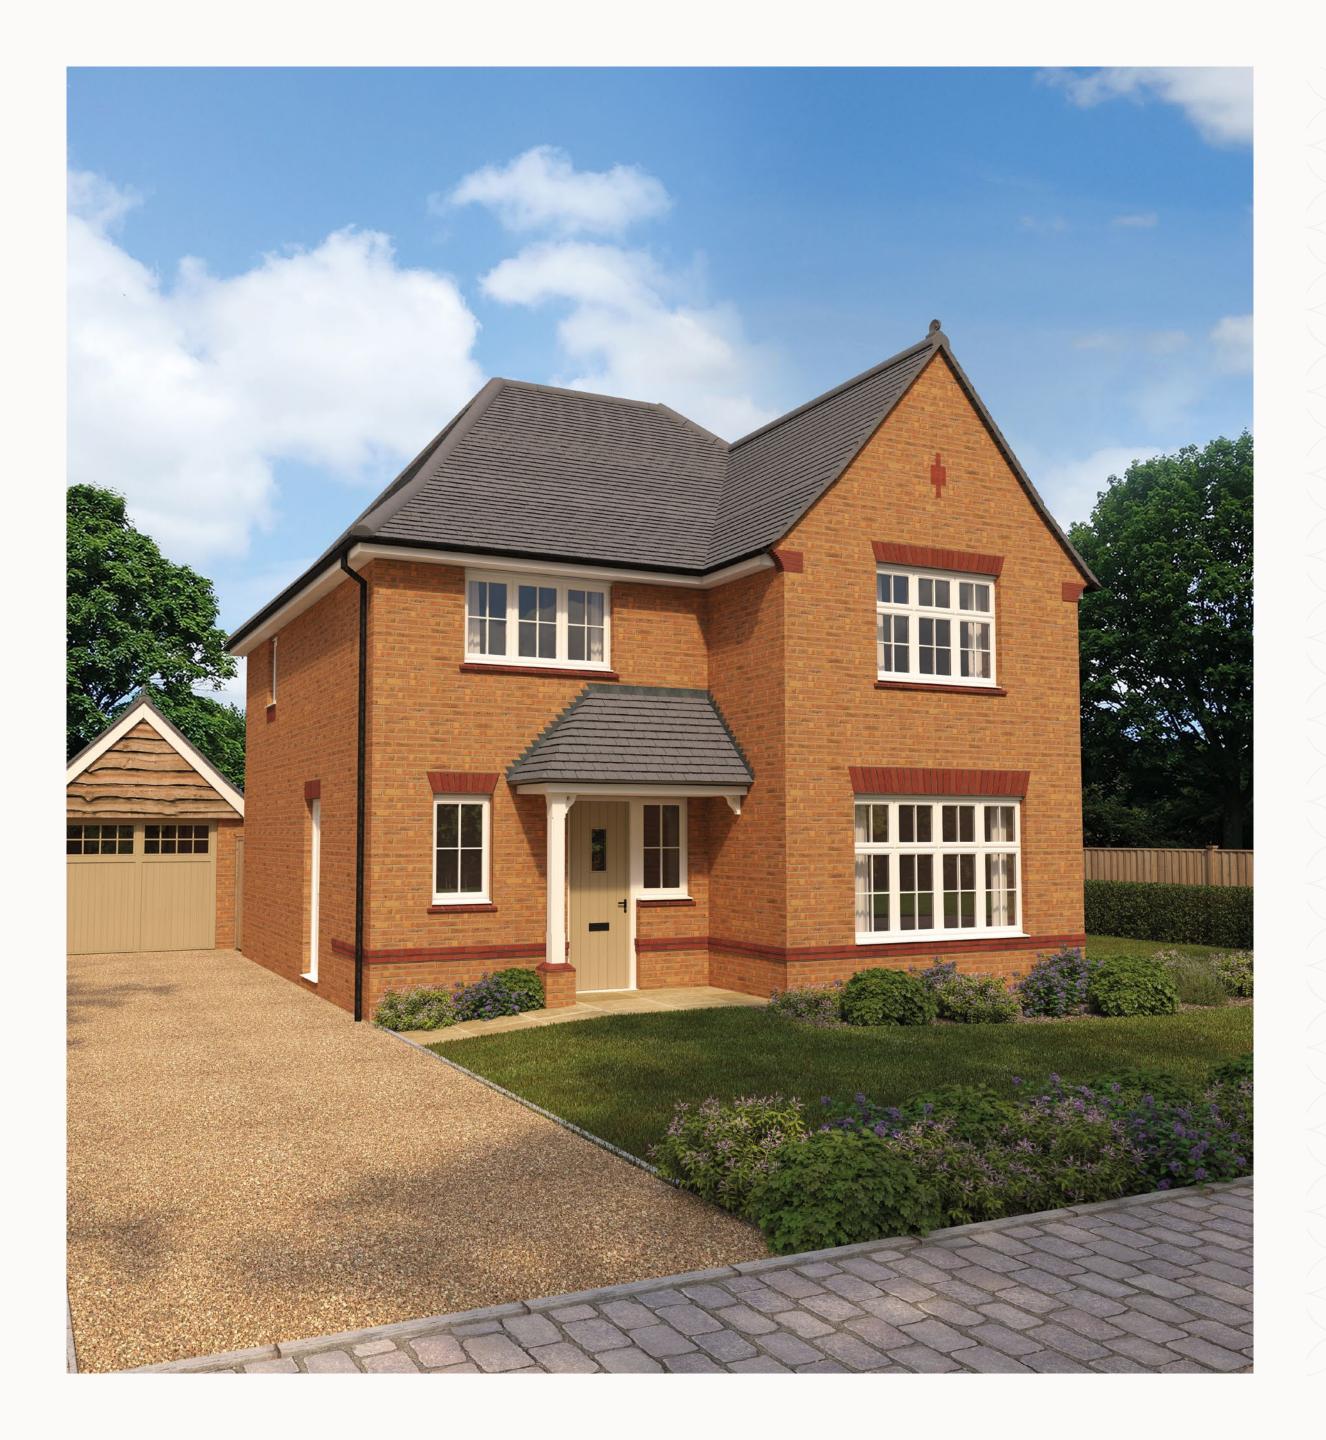

## THE CAMBRIDGE

FOUR BEDROOM HOME

# CAMBRIDGE

FOUR BEDROOM HOME

**KEY** 

◆ Dimensions start **HW** Hot water storage

Customers should note this illustration is an example of the Cambridge house type. All dimensions indicated are approximate and the furniture layout is for illustrative purposes only. Homes may be 'handed' (mirror image) versions of the illustrations, and may be detached, semi-detached or terraced. Materials used may differ from plot to plot including render and roof tile colours. Detailed plans and specifications are available for inspection for each plot at our Sales Centre during working hours and customers must check their individual specifications prior to making a reservation. All wardrobes are subject to site specification. Please see Sales Consultant for further details.