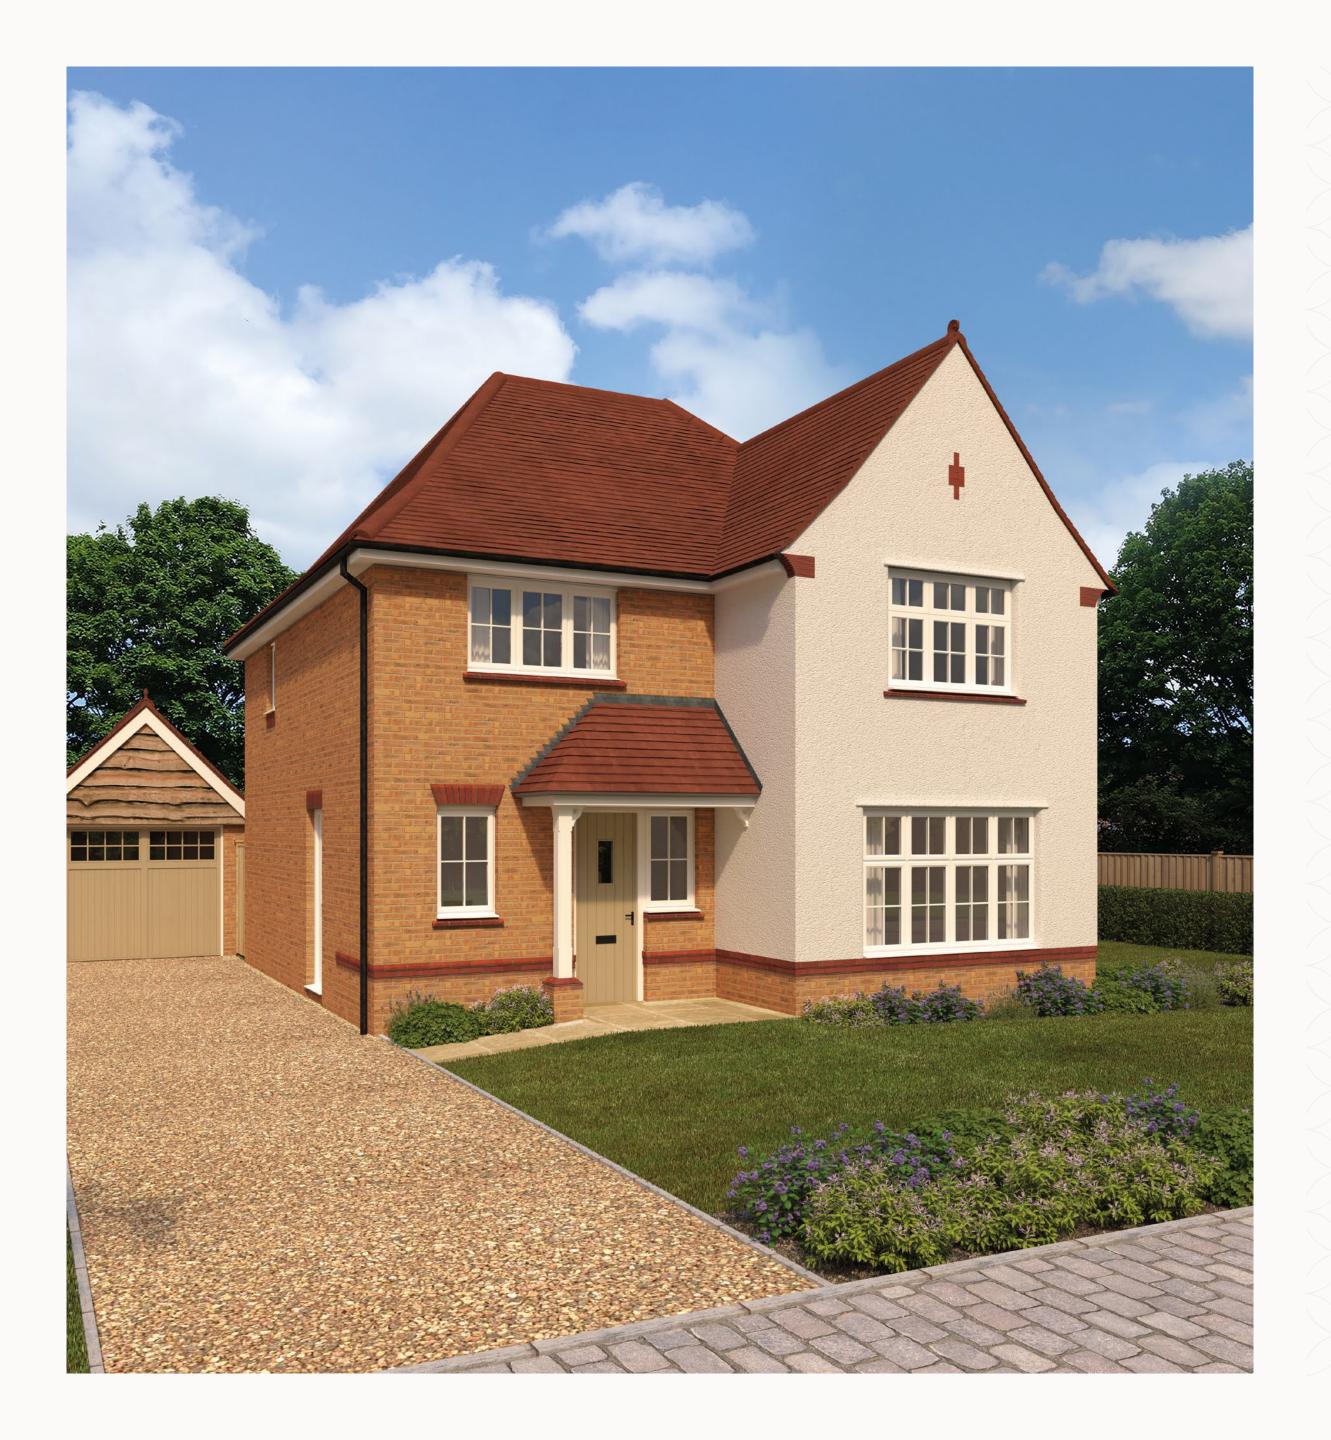

## THE CAMBRIDGE

FOUR BEDROOM HOME

# CAMBRIDGE

FOUR BEDROOM HOME

**KEY** 

◆ Dimensions start **HW** Hot water storage

Customers should note this illustration is an example of the Cambridge house type. All dimensions indicated are approximate and the furniture layout is for illustrative purposes only. Homes may be 'handed' (mirror image) versions of the illustrations, and may be detached, semi-detached or terraced. Materials used may differ from plot to plot including render and roof tile colours. Detailed plans and specifications are available for inspection for each plot at our Sales Centre during working hours and customers must check their individual specifications prior to making a reservation. All wardrobes are subject to site specification. Please see Sales Consultant for further details.