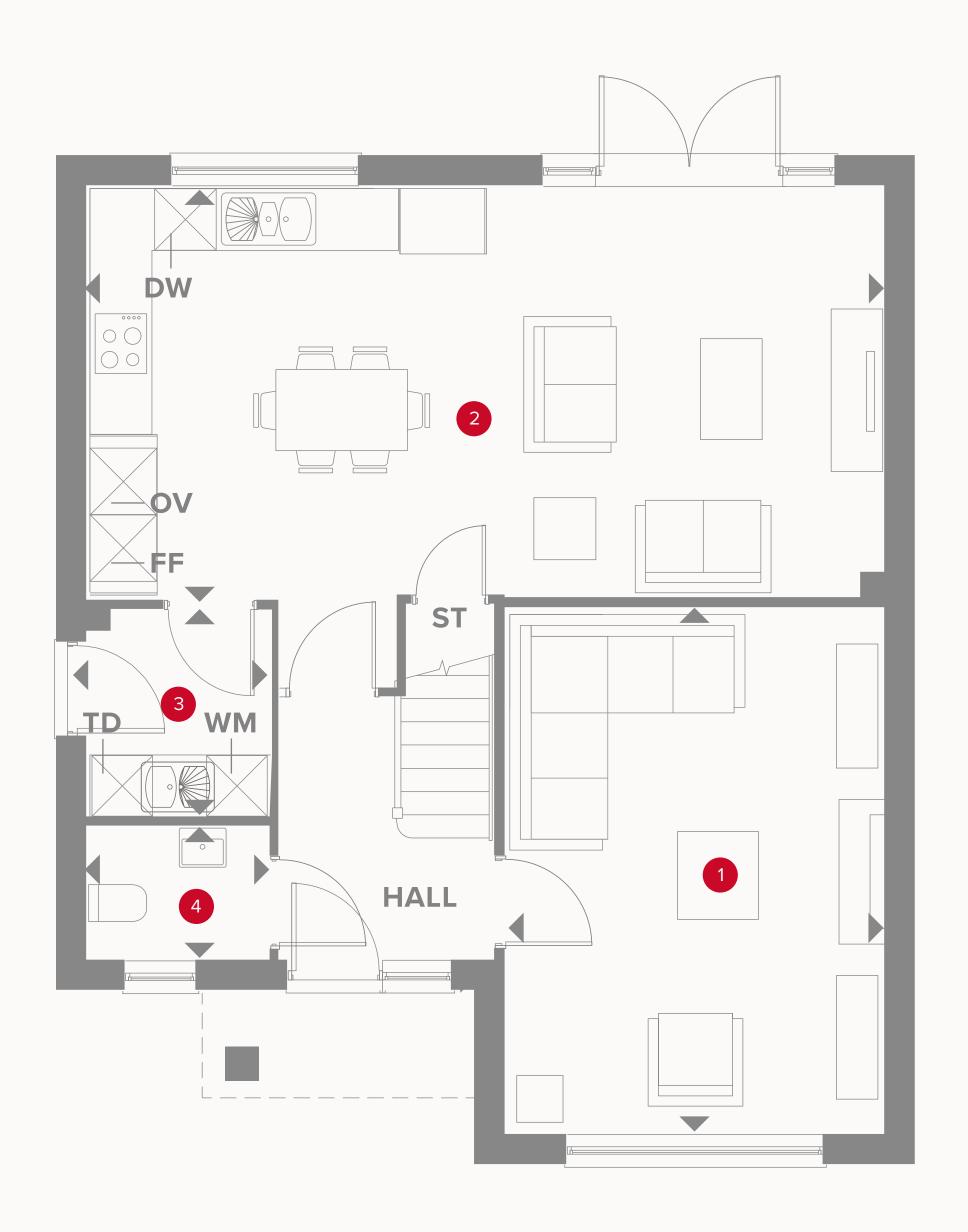

### THE CAMBRIDGE GROUND FLOOR

| 1 Lounge 16'7" x 11'11" | $5.05 \times 3$ | 3.63 m |
|-------------------------|-----------------|--------|
|-------------------------|-----------------|--------|

| 2 | Kitchen/Dining/Family | 25'2" x 13'1" | 7.68 x 3.99 m |
|---|-----------------------|---------------|---------------|
|---|-----------------------|---------------|---------------|

| 3 Utility | 5'9" x 4'2" | 1.75 x 1.28 m |
|-----------|-------------|---------------|
|           |             |               |

|   | / _ /\ |             | $\wedge$      |
|---|--------|-------------|---------------|
| 4 | Cloaks | 6'7" × 5'9" | 2.01 x 1.75 m |

#### **KEY**

**OV** Oven

**FF** Fridge/freezer

**TD** Tumble dryer space

Dimensions start

ST Storage cupboard

WM Washing machine spaceDW Dish washer space