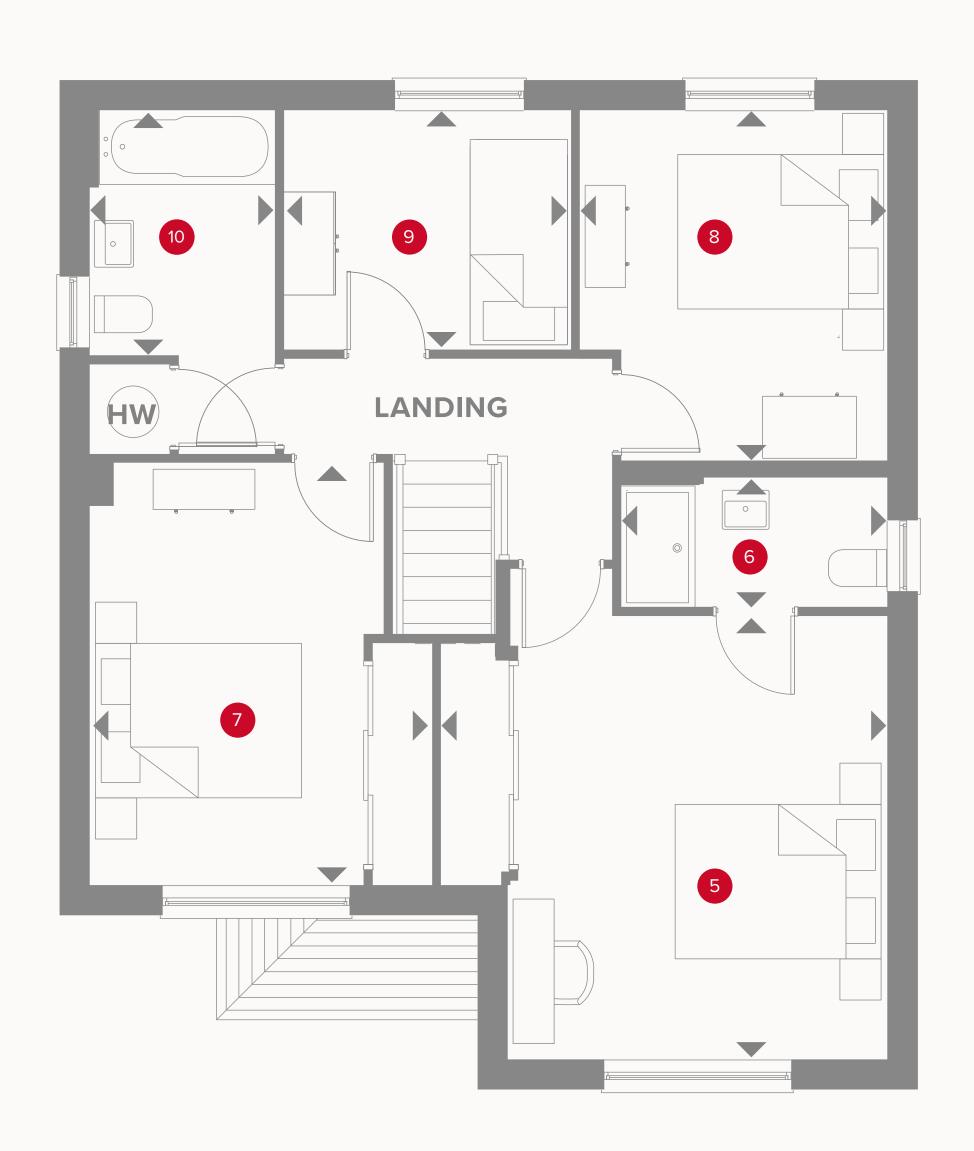

### THE CAMBRIDGE FIRST FLOOR

| 5  | Bedroom 1 | 14'1" × 14'0"  | 4.30 × 4.27 m |
|----|-----------|----------------|---------------|
| 6  | En-suite  | 8'5" x 4'1"    | 2.56 x 1.25 m |
| 7  | Bedroom 2 | 13'4" × 10'10" | 4.06 x 3.29 m |
| 8  | Bedroom 3 | 11'1" x 9'9"   | 3.37 x 2.96 m |
| 9  | Bedroom 4 | 9'1" x 7'6"    | 2.78 x 2.29 m |
| 10 | Bathroom  | 10'10" x 5'10" | 3.30 x 1.77 m |

**KEY** 

◆ Dimensions start **HW** Hot water storage

Customers should note this illustration is an example of the Cambridge house type. All dimensions indicated are approximate and the furniture layout is for illustrative purposes only. Homes may be 'handed' (mirror image) versions of the illustrations, and may be detached, semi-detached or terraced. Materials used may differ from plot to plot including render and roof tile colours. Detailed plans and specifications are available for inspection for each plot at our Sales Centre during working hours and customers must check their individual specifications prior to making a reservation. All wardrobes are subject to site specification. Please see Sales Consultant for further details.