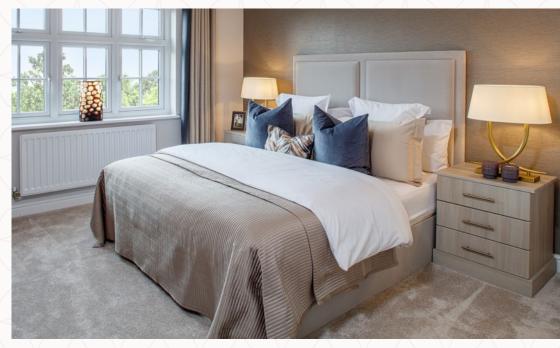

### THE CAMBRIDGE FIRST FLOOR

| 5  | Bedroom 1 | 14'1" × 14'0"  | 4.30 × 4.27 m |
|----|-----------|----------------|---------------|
| 6  | En-suite  | 8'5" x 4'1"    | 2.56 x 1.25 m |
| 7  | Bedroom 2 | 13'4" × 10'10" | 4.06 x 3.29 m |
| 8  | Bedroom 3 | 11'1" x 9'9"   | 3.37 x 2.96 m |
| 9  | Bedroom 4 | 9'1" x 7'6"    | 2.78 x 2.29 m |
| 10 | Bathroom  | 10'10" x 5'10" | 3.30 x 1.77 m |