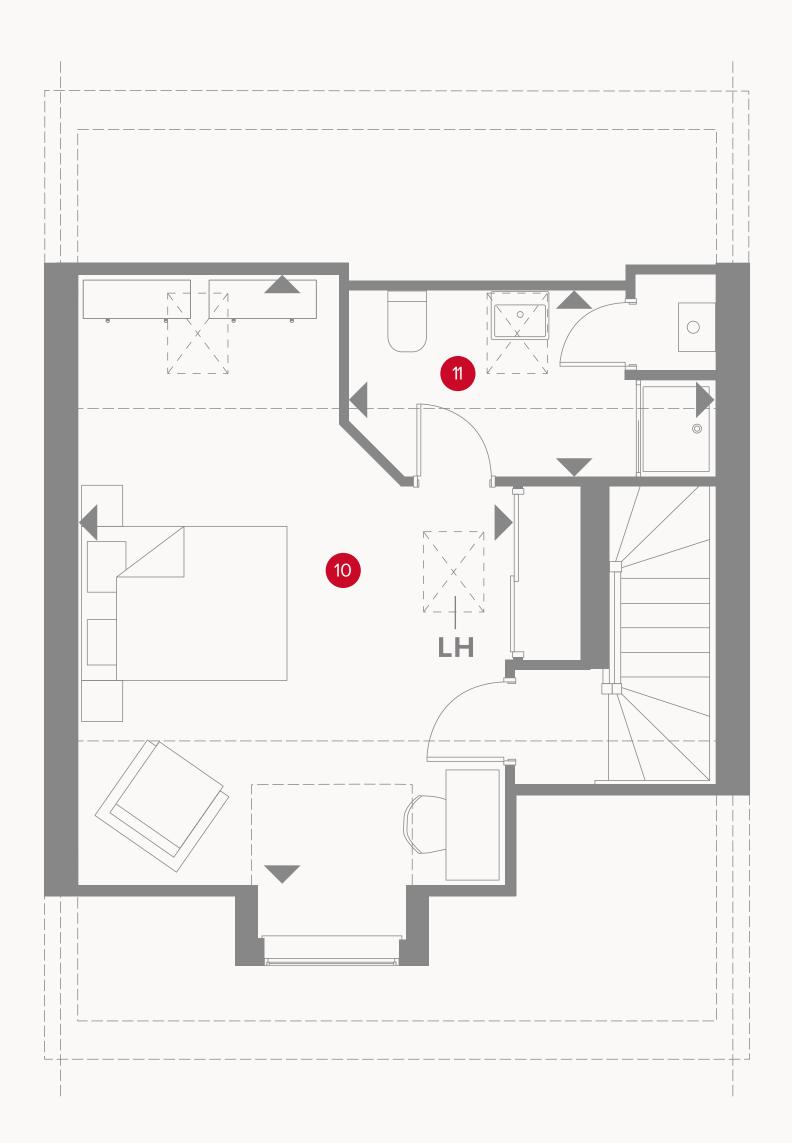

## THE KENILWORTH 4 Second Floor

| 10 Bedroom 1 | 18'5" x 13'3" | 5.62 x 4.04 m |
|--------------|---------------|---------------|
| 11 En-suite  | 11'1" × 5'7"  | 3.38 x 1.71 m |

Customers should note this illustration is an example of the Kenilworth house type. All dimensions indicated are approximate and the furniture layout is for illustrative purposes only. Homes may be 'handed' (mirror image) versions of the illustrations, and may be detached, semi-detached or terraced. Materials used may differ from plot to plot including render and roof tile colours. Detailed plans and specifications are available for inspection for each plot at our Customer Experience Suite or Sales Centre during working hours and customers must check their individual specifications prior to making a reservation. Please note that the specification show in this plan may include optional upgrades from standard specification. Please speak with your Sales Consultant or visit MyRedrow for more information.

Dimensions startLH Loft hatch