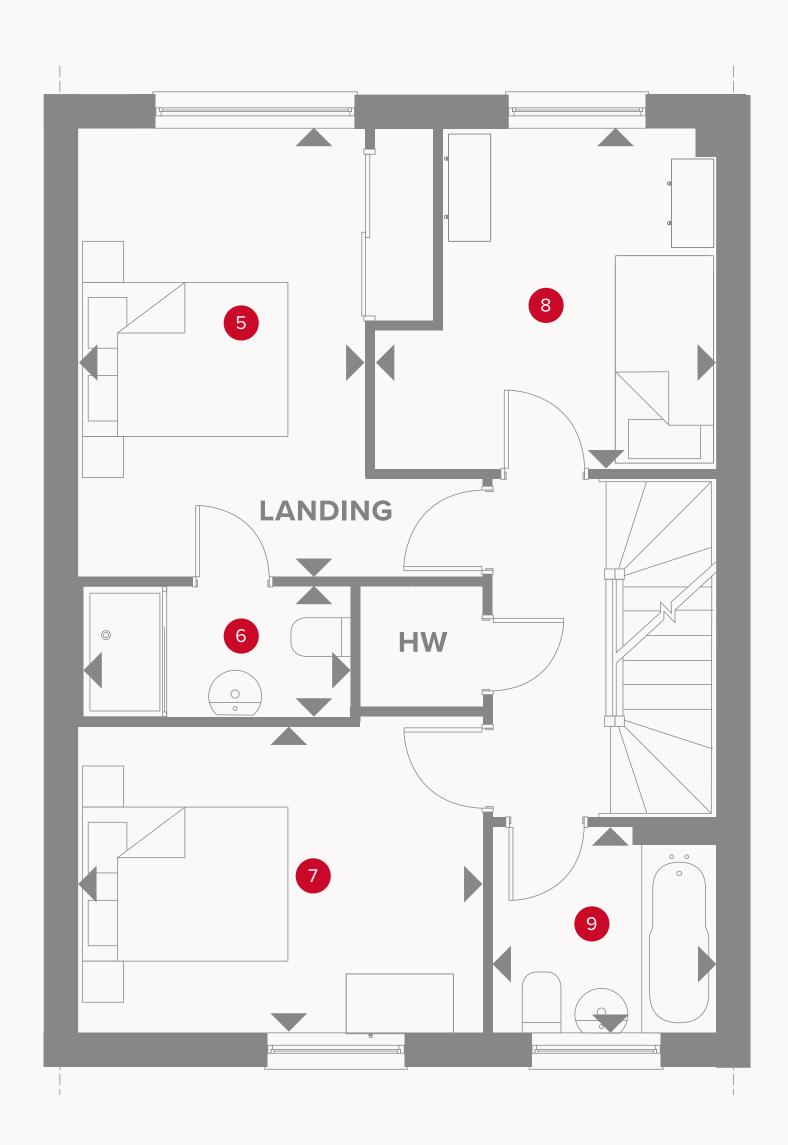

### THE KENILWORTH 4 FIRST FLOOR

| 5 Bedroom 2  | 13'6" x 8'9"  | 4.11 x 2.67 m |
|--------------|---------------|---------------|
| 6 En-suite 2 | 8"4" × 3'11"  | 2.53 x 1.19 m |
| 7 Bedroom 3  | 12'3" x 9'3"  | 3.73 x 2.82 m |
| 8 Bedroom 4  | 10'4" × 10'2" | 3.14 x 3.10 m |
| 9 Bathroom   | 6'10" x 5'8"  | 2.08 x 1.73 m |

#### KEY

HW Hot water cylinder