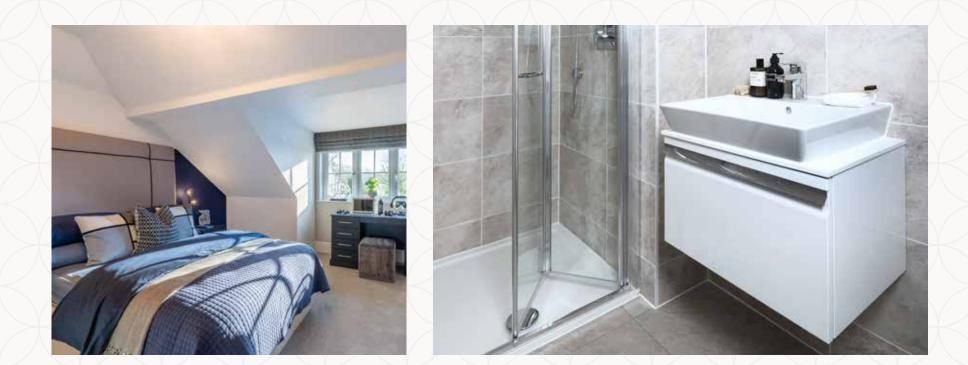

### THE KENILWORTH 4 FIRST FLOOR

| 5 Bedroom 2  | 13'6" x 8'9"  | 4.11 x 2.67 m |
|--------------|---------------|---------------|
| 6 En-suite 2 | 8"4" × 3'11"  | 2.53 x 1.19 m |
| 7 Bedroom 3  | 12'3" x 9'3"  | 3.73 x 2.82 m |
| 8 Bedroom 4  | 10'4" × 10'2" | 3.14 x 3.10 m |
| 9 Bathroom   | 6'10" x 5'8"  | 2.08 x 1.73 m |