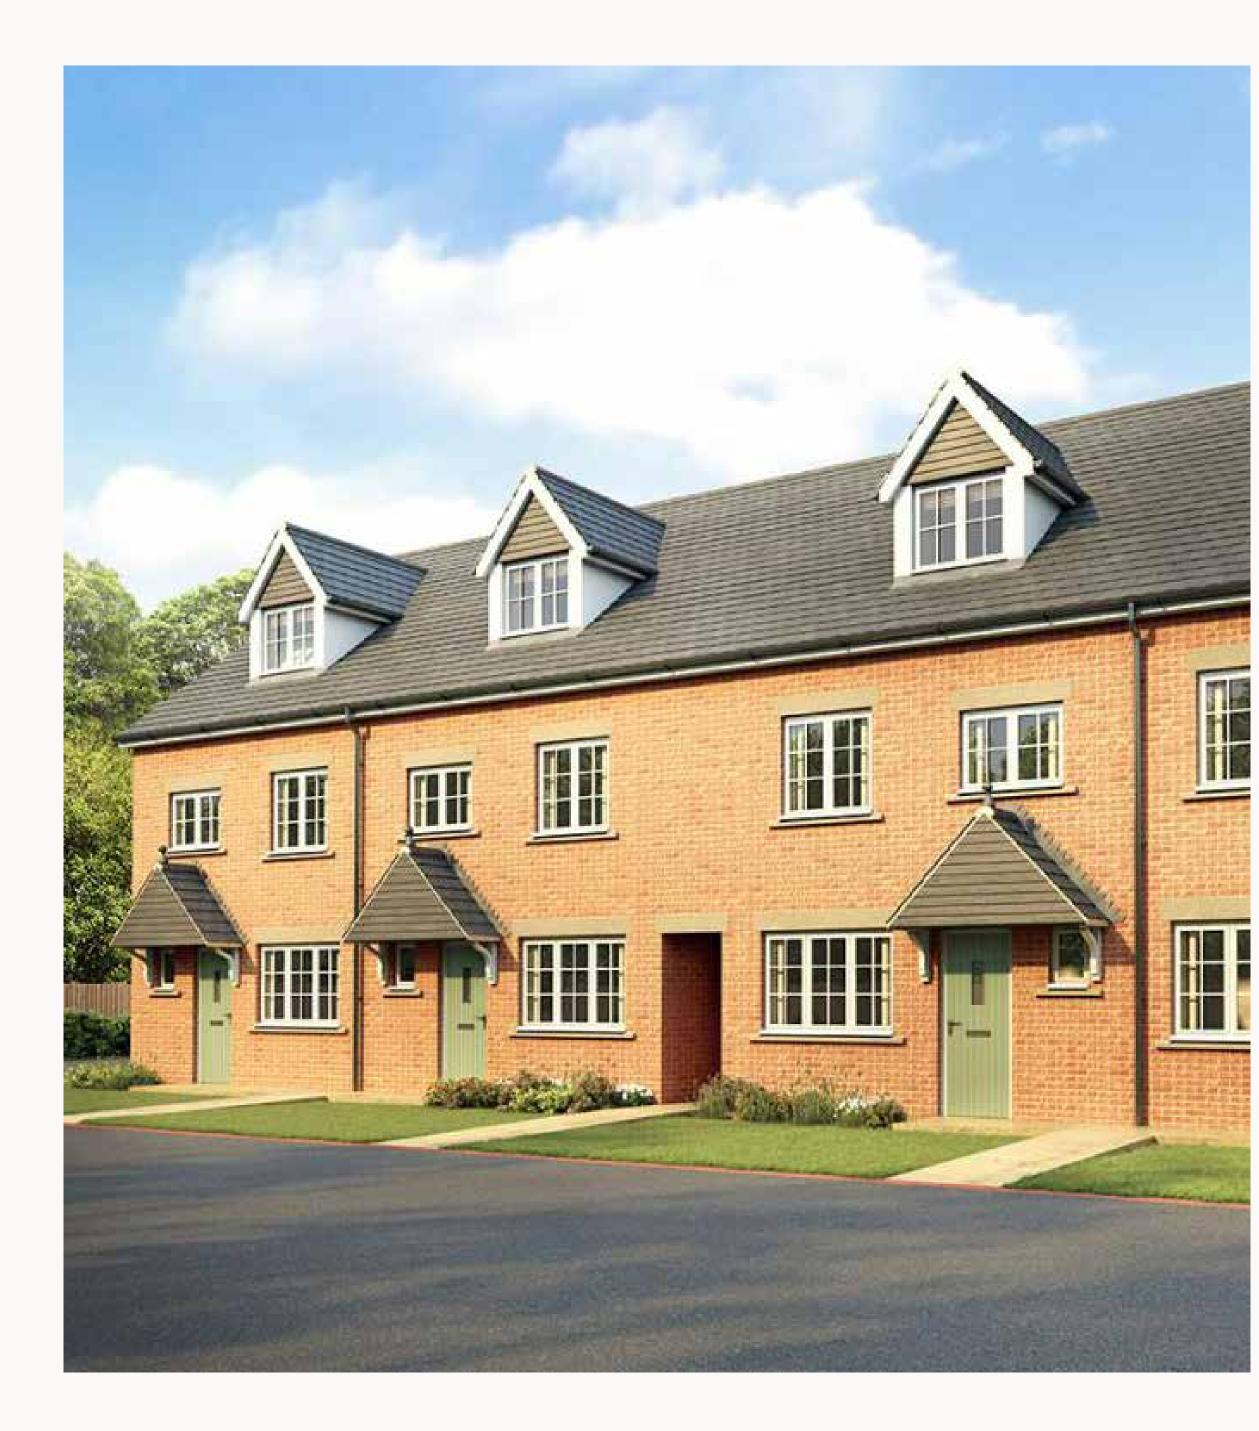

# THE KENILWORTH 4 FOUR BEDROOM MID-TERRACED HOME







## THE KENILWORTH 4 GROUND FLOOR

| 1 Lounge            | 15'3" x 11'3" | 4.70 x 3.45 m |
|---------------------|---------------|---------------|
| 2 Kitchen/Dining    | 15'6" x 8'2"  | 4.75 x 2.49 m |
| <sup>3</sup> Cloaks | 6'2" x 3'2"   | 1.89 x 0.98 m |
| 4 Laundry           | 3'2" × 2'10"  | 0.98 x 0.86 m |



#### KEY

Hob
OV Oven
FF Fridge/freezer
TD Tumble dryer space

Dimensions start
 ST Storage cupboard
 WM Washing machine space
 DW Dishwasher space





### THE KENILWORTH 4 FIRST FLOOR

| 5 Bedroom 2  | 13'6" x 8'9"  | 4.11 x 2.67 m |
|--------------|---------------|---------------|
| 6 En-suite 2 | 8"4" × 3'11"  | 2.53 x 1.19 m |
| 7 Bedroom 3  | 12'3" x 9'3"  | 3.73 x 2.82 m |
| 8 Bedroom 4  | 10'4" × 10'2" | 3.14 x