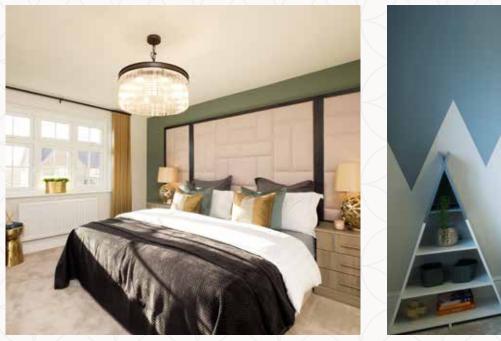

## THE KENILWORTH 4 Second Floor

| 10 Bedroom 1 | 18'5" x 13'3" | 5.62 x 4.04 m |
|--------------|---------------|---------------|
| 11 En-suite  | 11'1" × 5'7"  | 3.38 x 1.71 m |

Customers should note this illustration is an example of the Kenilworth house type. All dimensions indicated are approximate and the furniture layout is for illustrative purposes only. Homes may be 'handed' (mirror image) versions of the illustrations, and may be detached, semi-detached or terraced. Materials used may differ from plot to plot including render and roof tile colours. Detailed plans and specifications are available for inspection for each plot at our Customer Experience Suite or Sales Centre during working hours and customers must check their individual specifications prior to making a reservation. Please note that the specification show in this plan may include optional upgrades from standard specification. Please speak with your Sales Consultant or visit MyRedrow for more information.