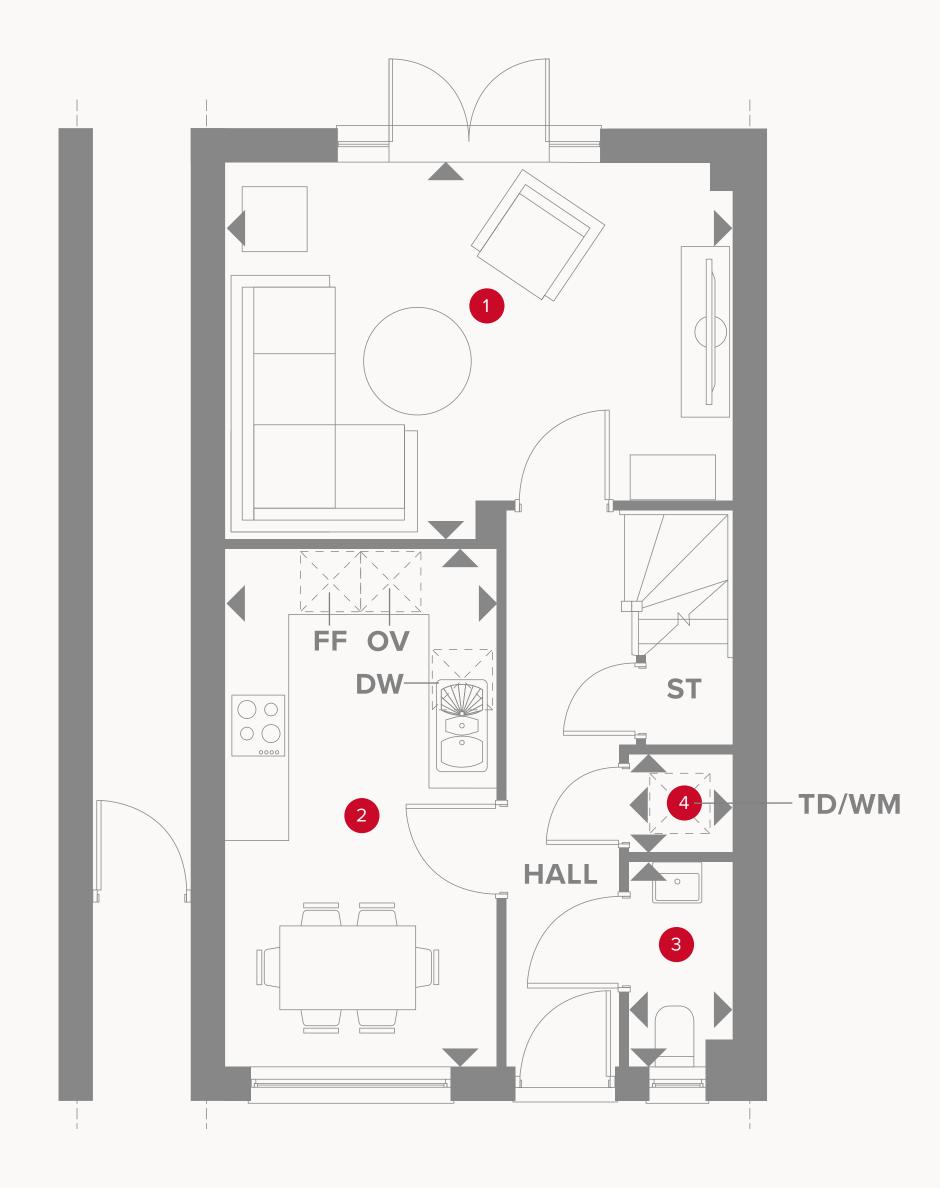

## THE KENILWORTH 4 GROUND FLOOR

| 1 Lounge            | 15'3" x 11'3" | 4.70 x 3.45 m |
|---------------------|---------------|---------------|
| 2 Kitchen/Dining    | 15'6" x 8'2"  | 4.75 x 2.49 m |
| <sup>3</sup> Cloaks | 6'2" x 3'2"   | 1.89 x 0.98 m |
| 4 Laundry           | 3'2" × 2'10"  | 0.98 x 0.86 m |

#### KEY

Hob
OV Oven
FF Fridge/freezer
TD Tumble dryer space

Dimensions start
 ST Storage cupboard
 WM Washing machine space
 DW Dishwasher space