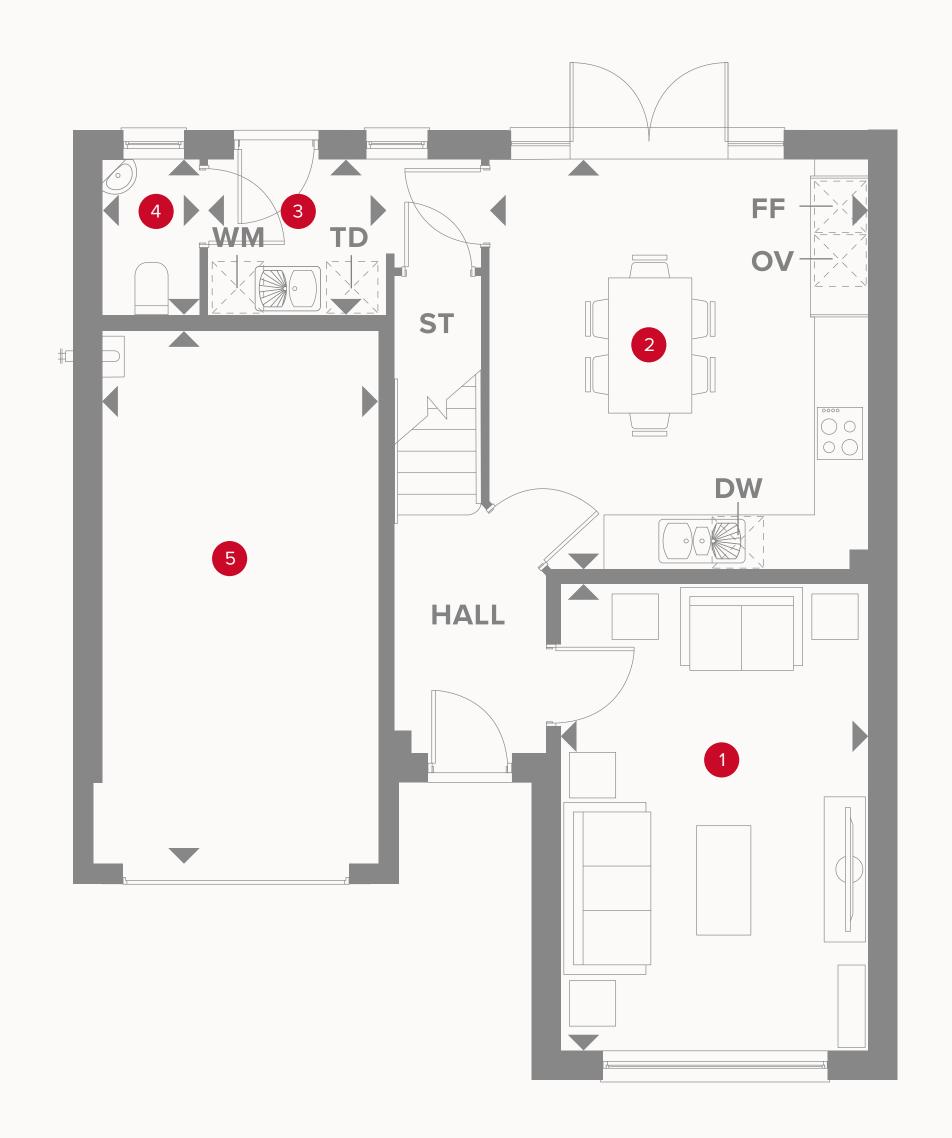

## THE MARLOW GROUND FLOOR

| 1 | Lounge | 16'10" × 11'2" | 5.14 x 3.41 m |
|---|--------|----------------|---------------|
|   |        |                |               |

| 2 | Kitchen/ |  | 14'10" | " x 13'9 | 9" | 4.53 x | 4.20 m |
|---|----------|--|--------|----------|----|--------|--------|
|   | Dining   |  |        |          |    |        |        |

3 Utility 9'10" x 5'8" 3.00 x 1.72 m

4 Cloaks 5'8" x 3'7" 1.72 x 1.10 m

5 Garage 19'11" x 10'1" 6.07 x 3.08 m

## **KEY**

oo Hob

**OV** Oven

**FF** Fridge/freezer

**TD** Tumble dryer space

◆ Dimensions start

ST Storage cupboard

**WM** Washing machine space

**DW** Dish washer space

## THE MARLOW FIRST FLOOR

| 6 Bedroom 1  | 13'2" x 11'2"  | 4.02 x 3.41 m |
|--------------|----------------|---------------|
| 7 En-suite   | 6'10" x 5'1"   | 2.09 x 1.56 m |
| 8 Bedroom 2  | 10'11" x 10'6" | 3.33 x 3.21 m |
| 9 Bedroom 3  | 12'6" × 10'11" | 3.82 x 3.33 m |
| 10 Bedroom 4 | 10'9" x 10'3"  | 3.27 x 3.13 m |
| 11 Bathroom  | 7'5" x 6'8"    | 2.26 x 2.03 m |

Customers should note this illustration is an example of the Marlow house type. All dimensions indicated are approximate and the furniture layout is for illustrative purposes only. Homes may be 'handed' (mirror image) versions of the illustrations, and may be detached, semi-detached or terraced. Materials used may differ from plot to plot including render and roof tile colours. Detailed plans and specifications are available for inspection for each plot at our Sales Centre during working hours and customers must check their individual specifications prior to making a reservation.