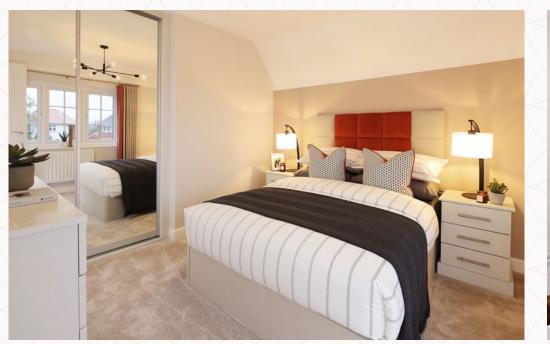

## THE MARLOW FIRST FLOOR

| 6 Bedroom 1  | 13'2" x 11'2"  | 4.02 x 3.41 m |
|--------------|----------------|---------------|
| 7 En-suite   | 6'10" x 5'1"   | 2.09 x 1.56 m |
| 8 Bedroom 2  | 10'11" x 10'6" | 3.33 x 3.21 m |
| 9 Bedroom 3  | 12'6" × 10'11" | 3.82 x 3.33 m |
| 10 Bedroom 4 | 10'9" x 10'3"  | 3.27 x 3.13 m |
| 11 Bathroom  | 7'5" x 6'8"    | 2.26 x 2.03 m |

Customers should note this illustration is an example of the Marlow house type. All dimensions indicated are approximate and the furniture layout is for illustrative purposes only. Homes may be 'handed' (mirror image) versions of the illustrations, and may be detached, semi-detached or terraced. Materials used may differ from plot to plot including render and roof tile colours. Detailed plans and specifications are available for inspection for each plot at our Sales Centre during working hours and customers must check their individual specifications prior to making a reservation.