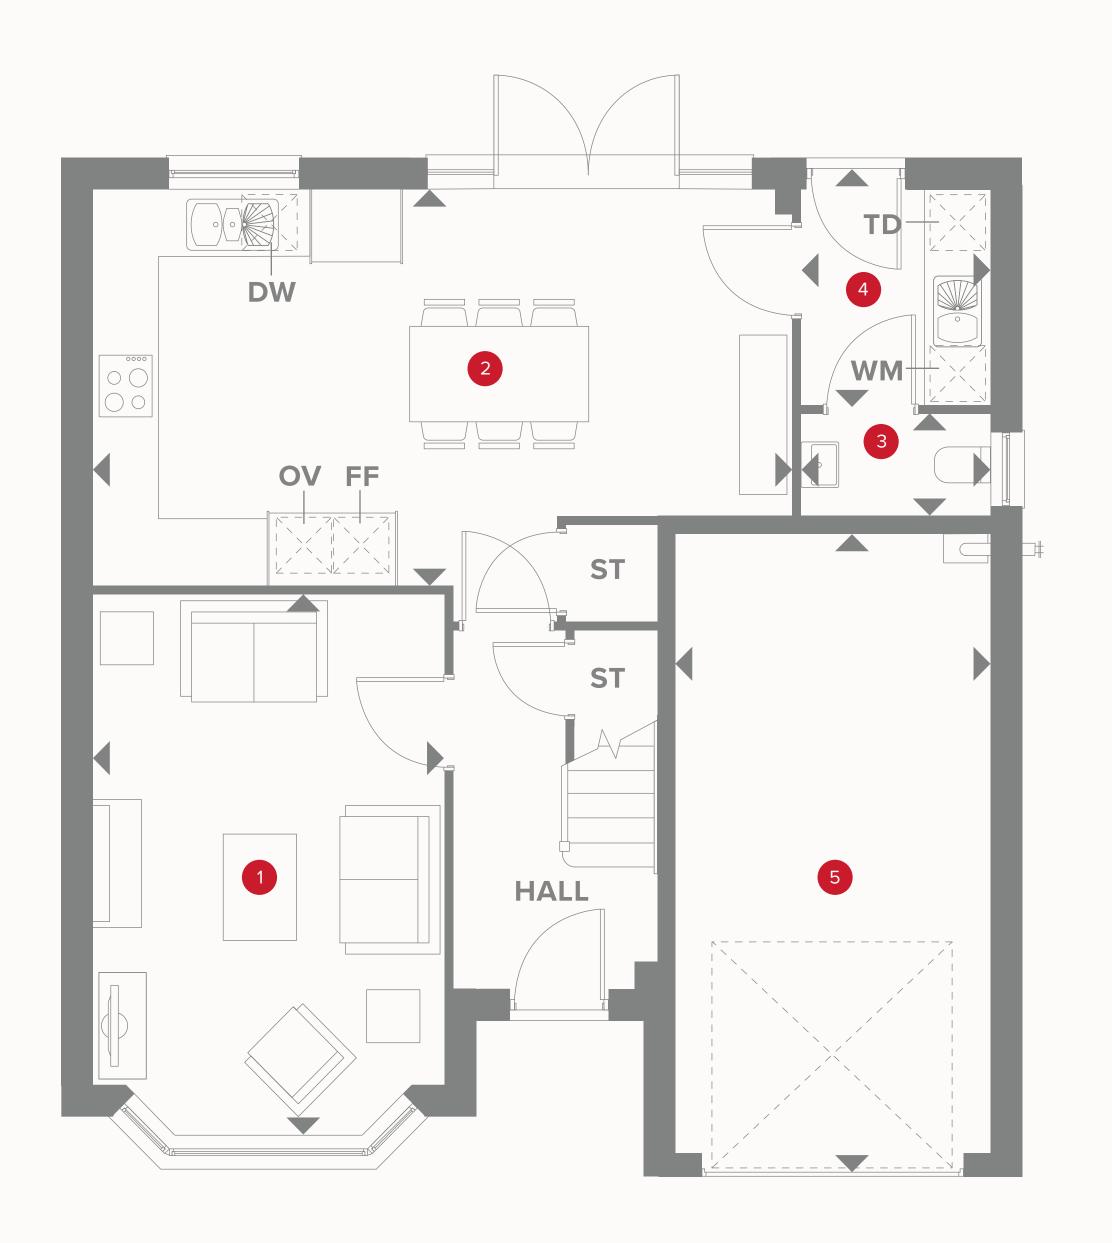

# THE OXFORD GROUND FLOOR

| 4 | Launda | 16'E" \ 10'10" | $E \cap V \cap $ |
|---|--------|----------------|--------------------------------------------------------------------------|
|   | Lounge | 16'5" × 10'10" | 5.00 x 3.29 m                                                            |
|   |        |                |                                                                          |

| 2 | Kitchen/ |  | 21'8" x 12 | 2'1" | 6.60 | x 3.68 | m |
|---|----------|--|------------|------|------|--------|---|
|   | Dining   |  |            |      |      |        |   |

3 Cloaks 5'10" x 3'1" 1.78 x 0.94 m

4 Utility 6'8" x 5'10" 2.02 x 1.78 m

5 Garage 19'7" x 9'10" 5.98 x 3.00 m

### **KEY**

<sup>∞</sup> Hob

**OV** Oven

FF Fridge/freezer

**TD** Tumble dryer space

◆ Dimensions start

ST Storage cupboard

**WM** Washing machine space

**DW** Dish washer space