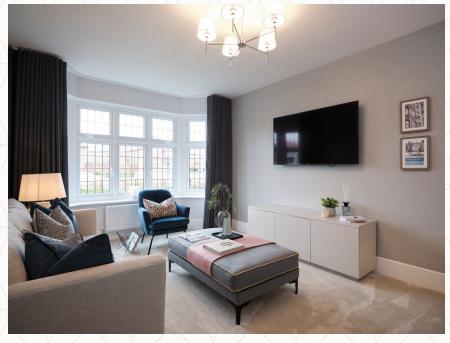

# THE OXFORD GROUND FLOOR

| 4 | Launda | 16'E" \ 10'10" | $E \cap V \cap $ |
|---|--------|----------------|--------------------------------------------------------------------------|
|   | Lounge | 16'5" × 10'10" | 5.00 x 3.29 m                                                            |
|   |        |                |                                                                          |