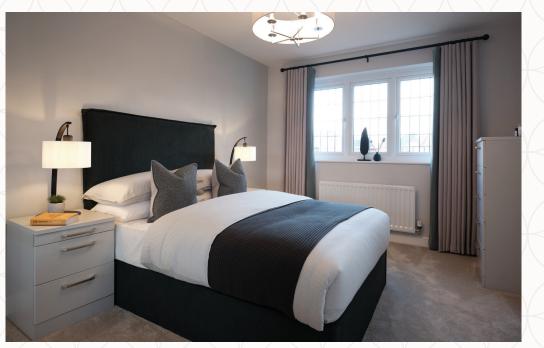

### THE OXFORD FIRST FLOOR

| 6 Bedroom 1  | 16'7" × 10'10" | 5.05 x 3.29 m |
|--------------|----------------|---------------|
| 7 En-suite   | 7'3" x 6'5"    | 2.21 x 1.96 m |
| 8 Bedroom 2  | 14'2" × 10'0"  | 4.33 x 3.05 m |
| 9 Bedroom 3  | 12'0" × 10'10" | 3.66 x 3.29 m |
| 10 Bedroom 4 | 9'11" x 9'9"   | 3.03 x 2.97 m |
| 11 Bathroom  | 7'11" x 6'8"   | 2.42 x 2.03 m |