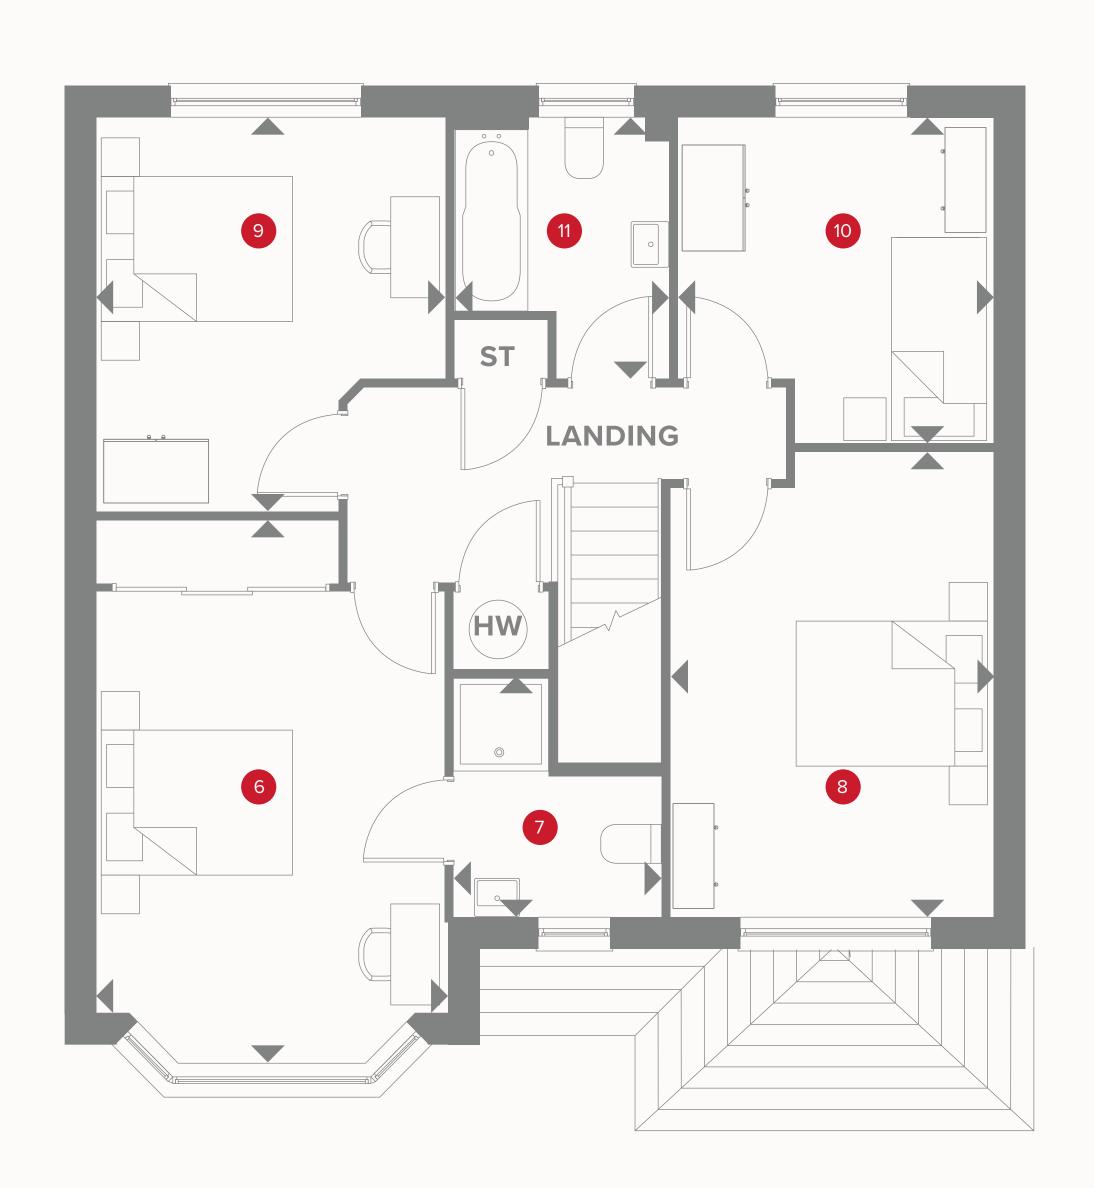

### THE OXFORD FIRST FLOOR

| 6 Bedroom 1  | 16'7" × 10'10" | 5.05 x 3.29 m |
|--------------|----------------|---------------|
| 7 En-suite   | 7'3" x 6'5"    | 2.21 x 1.96 m |
| 8 Bedroom 2  | 14'2" × 10'0"  | 4.33 x 3.05 m |
| 9 Bedroom 3  | 12'0" × 10'10" | 3.66 x 3.29 m |
| 10 Bedroom 4 | 9'11" x 9'9"   | 3.03 x 2.97 m |
| 11 Bathroom  | 7'11" x 6'8"   | 2.42 x 2.03 m |

#### **KEY**

■ Dimensions start **HW** Hot water storage

Customers should note this illustration is an example of the Oxford house type. All dimensions indicated are approximate and the furniture layout is for illustrative purposes only. Homes may be 'handed' (mirror image) versions of the illustrations, and may be detached, semi-detached or terraced. Materials used may differ from plot to plot including render and roof tile colours. Detailed plans and specifications are available for inspection for each plot at our Sales Centre during working hours and customers must check their individual specifications prior to making a reservation.