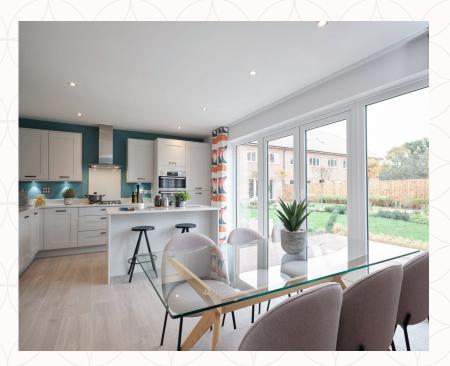

| 2 | Kitchen/ |  | 21'8" x 12 | 2'1" | 6.60 | x 3.68 | m |
|---|----------|--|------------|------|------|--------|---|
|   | Dining   |  |            |      |      |        |   |

3 Cloaks 5'10" x 3'1" 1.78 x 0.94 m