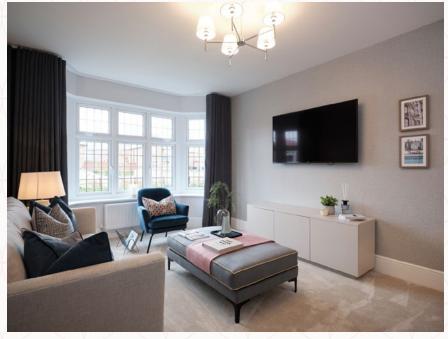

### THE SHREWSBURY GROUND FLOOR

| 1 | Lounge |  | 15'3" | × 11'1" |  | 4.65 x | 3.37 m |
|---|--------|--|-------|---------|--|--------|--------|
|   | 9      |  |       |         |  |        |        |