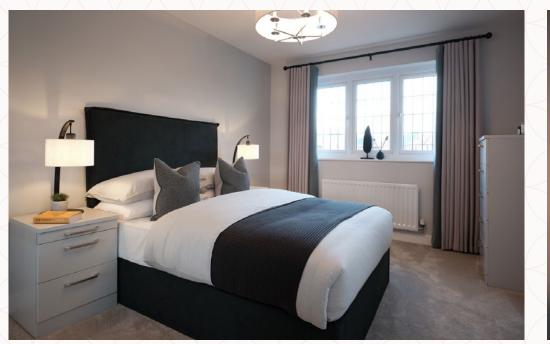

#### THE SHREWSBURY FIRST FLOOR

| 6 Bedroom 1  | 13'8" × 11'1" | 4.16 x 3.37 m |
|--------------|---------------|---------------|
| 7 En-suite   | 6'6" x 5'7"   | 1.98 x 1.69 m |
| 8 Bedroom 2  | 13'8" x 9'5"  | 4.16 x 2.88 m |
| 9 Bedroom 3  | 12'4" × 8'6"  | 3.77 x 2.60 m |
| 10 Bedroom 4 | 12'4" × 10'3" | 3.77 x 3.13 m |
| 11 Bathroom  | 8'10" x 6'4"  | 2.70 x 1.92 m |