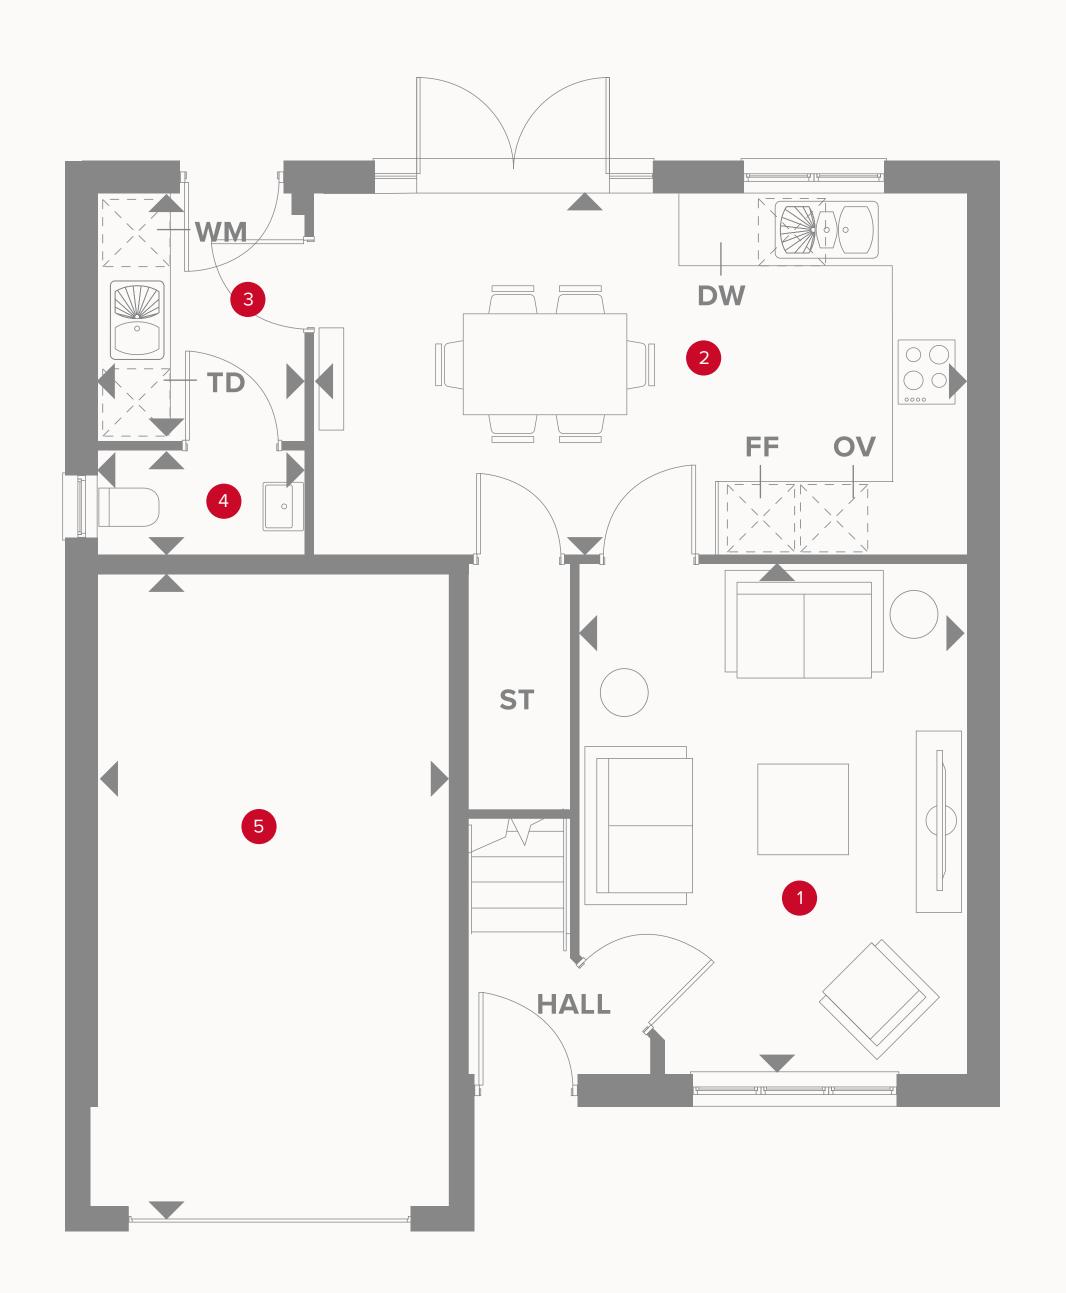

### THE SHREWSBURY GROUND FLOOR

| 1 | Lounge |  | 15'3" | × 11'1" |  | 4.65 x | 3.37 m |
|---|--------|--|-------|---------|--|--------|--------|
|   | 9      |  |       |         |  |        |        |

| 2 | Kitchen/ | 18'6" x 11'0" | 5.67 × | 3.36 m |
|---|----------|---------------|--------|--------|
|   | Dining   |               |        |        |

| 3 | Utility | 7'1" x 5'9" | 2.17 x 1.81 m                      |
|---|---------|-------------|------------------------------------|
|   | Othilty |             | $\angle .11 \wedge 1.01 \text{ H}$ |

| 5 | Garage  | 19'6" x 9'9" | 6.00  | x 3.04 m                              |
|---|---------|--------------|-------|---------------------------------------|
|   | Juliage |              | 0.00/ | \ \ \ \ \ \ \ \ \ \ \ \ \ \ \ \ \ \ \ |

#### **KEY**

oo Hob

**OV** Oven

FF Fridge/freezer

**TD** Tumble dryer space

◆ Dimensions start

ST Storage cupboard

**WM** Washing machine space

**DW** Dish washer space

# (HW) 8 LANDING 10

#### THE SHREWSBURY FIRST FLOOR

| 6 Bedroom 1  | 13'8" × 11'1" | 4.16 x 3.37 m |
|--------------|---------------|---------------|
| 7 En-suite   | 6'6" x 5'7"   | 1.98 x 1.69 m |
| 8 Bedroom 2  | 13'8" x 9'5"  | 4.16 x 2.88 m |
| 9 Bedroom 3  | 12'4" × 8'6"  | 3.77 x 2.60 m |
| 10 Bedroom 4 | 12'4" × 10'3" | 3.77 x 3.13 m |
| 11 Bathroom  | 8'10" x 6'4"  | 2.70 x 1.92 m |