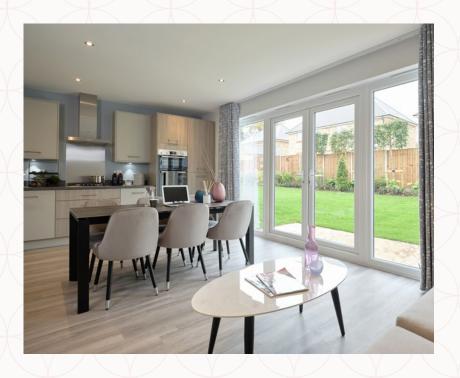

#### THE STRATFORD GROUND FLOOR

1 Lounge 16'4" x 11'6" 4.97 x 3.51 m

2 Family/ Kitchen/ 19'8" x 14'9" 5.99 x 4.49 m

Dining

3 Laundry 3'1" x 2'5" 0.93 x 0.74 m

4 Cloaks 7'3" x 3'6" 2.20 x 1.06 m