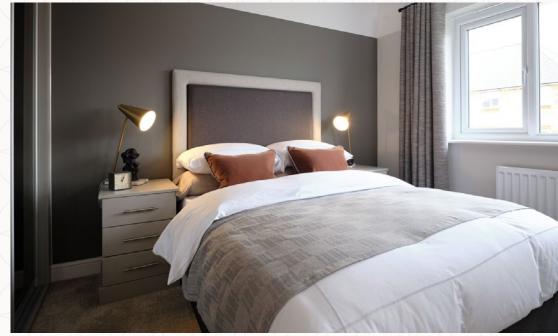

### THE STRATFORD FIRST FLOOR

| 5  | Bedroom 1 | 14'3" × 10'10" | 4.35 x 3.30 m |
|----|-----------|----------------|---------------|
| 6  | En-suite  | 7'6" x 4'7"    | 2.28 x 1.39 m |
| 7  | Bedroom 2 | 11'11" × 9'11" | 3.62 x 3.02 m |
| 8  | Bedroom 3 | 9'5" x 7'8"    | 2.88 x 2.34 m |
| 9  | Bedroom 4 | 8'6" x 7'3"    | 2.60 x 2.20 m |
| 10 | Bathroom  | 6'11" x 5'9"   | 2.10 x 1.76 m |