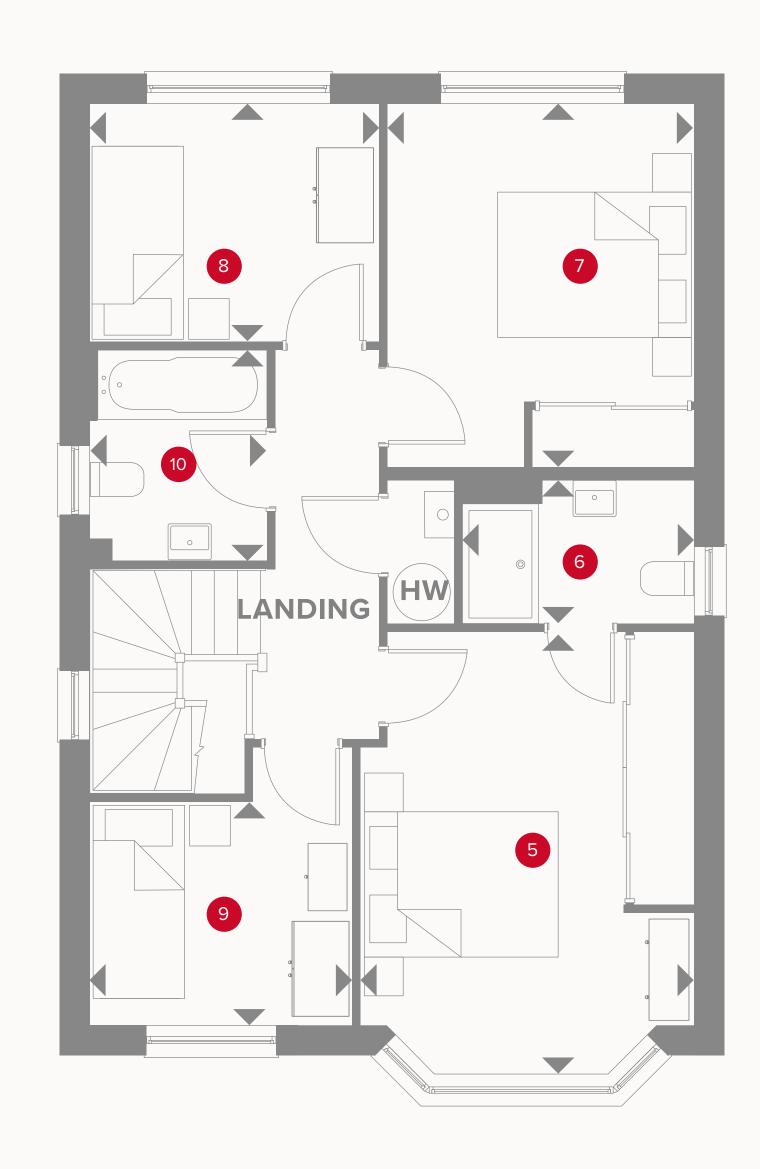

### THE STRATFORD FIRST FLOOR

| 5  | Bedroom 1 | 14'3" × 10'10" | 4.35 x 3.30 m |
|----|-----------|----------------|---------------|
| 6  | En-suite  | 7'6" x 4'7"    | 2.28 x 1.39 m |
| 7  | Bedroom 2 | 11'11" × 9'11" | 3.62 x 3.02 m |
| 8  | Bedroom 3 | 9'5" x 7'8"    | 2.88 x 2.34 m |
| 9  | Bedroom 4 | 8'6" x 7'3"    | 2.60 x 2.20 m |
| 10 | Bathroom  | 6'11" x 5'9"   | 2.10 x 1.76 m |