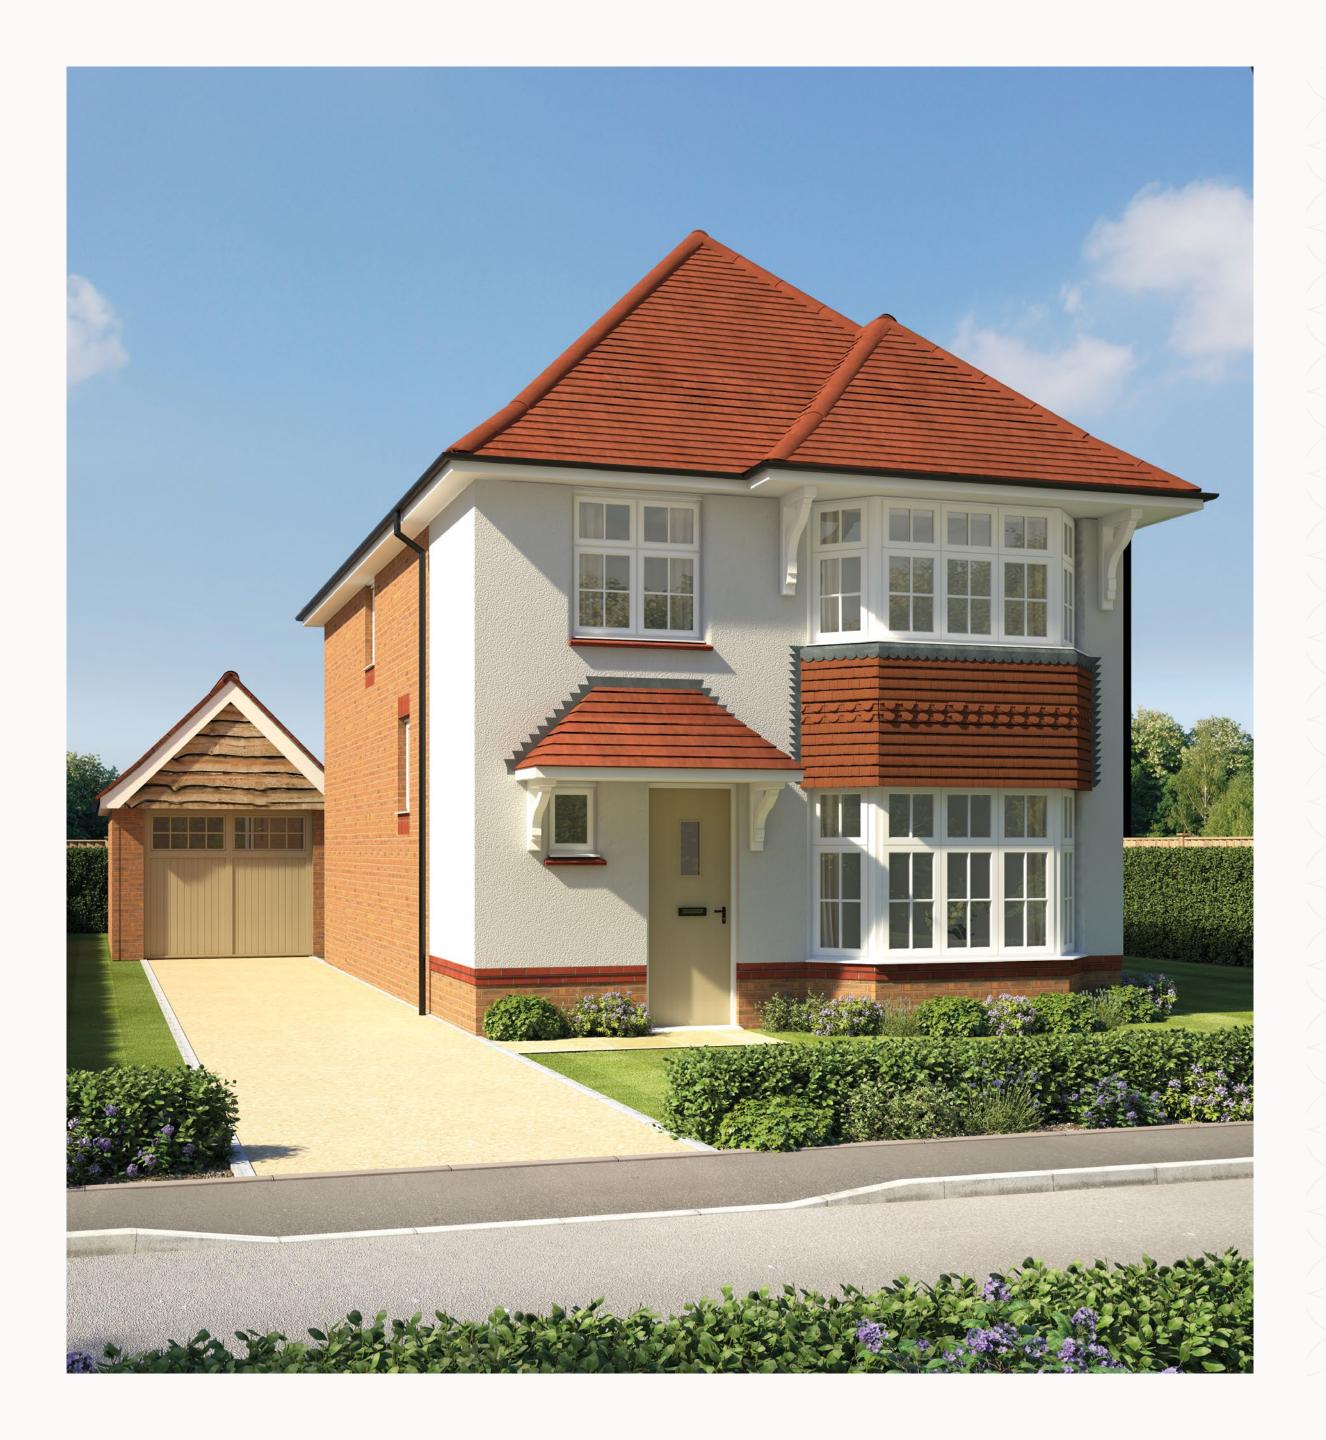

# THE STRATFORD

FOUR BEDROOM HOME

## THE STRATFORD

FOUR BEDROOM HOME

**KEY** 

Dimensions startHW Hot water storage

Customers should note this illustration is an example of the Stratford house type. All dimensions indicated are approximate and the furniture layout is for illustrative purposes only. Homes may be 'handed' (mirror image) versions of the illustrations, and may be detached, semi-detached or terraced. Materials used may differ from plot to plot including render and roof tile colours. Detailed plans and specifications are available for inspection for each plot at our Sales Centre during working hours and customers must check their individual specifications prior to making a reservation. All wardrobes are subject to site specification. Please see Sales Consultant for further details.