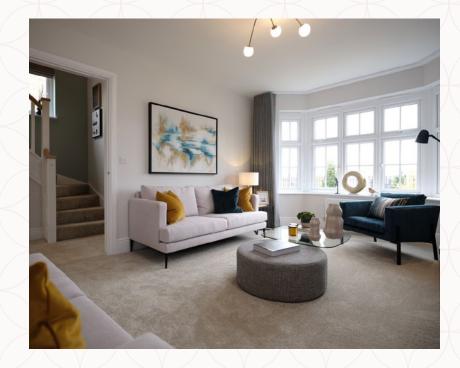

#### THE STRATFORD GROUND FLOOR

1 Lounge 16'4" x 11'6" 4.97 x 3.51 m

2 Family/ Kitchen/ 19'8" x 14'9" 5.99 x 4.49 m

Dining

3 Laundry 3'1" x 2'5" 0.93 x 0.74 m

4 Cloaks 7'3" x 3'6" 2.20 x 1.06 m