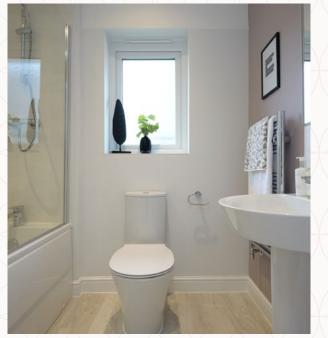

### THE STRATFORD FIRST FLOOR

| 5  | Bedroom 1 | 14'3" × 10'10" | 4.35 x 3.30 m |
|----|-----------|----------------|---------------|
| 6  | En-suite  | 7'6" x 4'7"    | 2.28 x 1.39 m |
| 7  | Bedroom 2 | 11'11" × 9'11" | 3.62 x 3.02 m |
| 8  | Bedroom 3 | 9'5" x 7'8"    | 2.88 x 2.34 m |
| 9  | Bedroom 4 | 8'6" x 7'3"    | 2.60 x 2.20 m |
| 10 | Bathroom  | 6'11" x 5'9"   | 2.10 x 1.76 m |