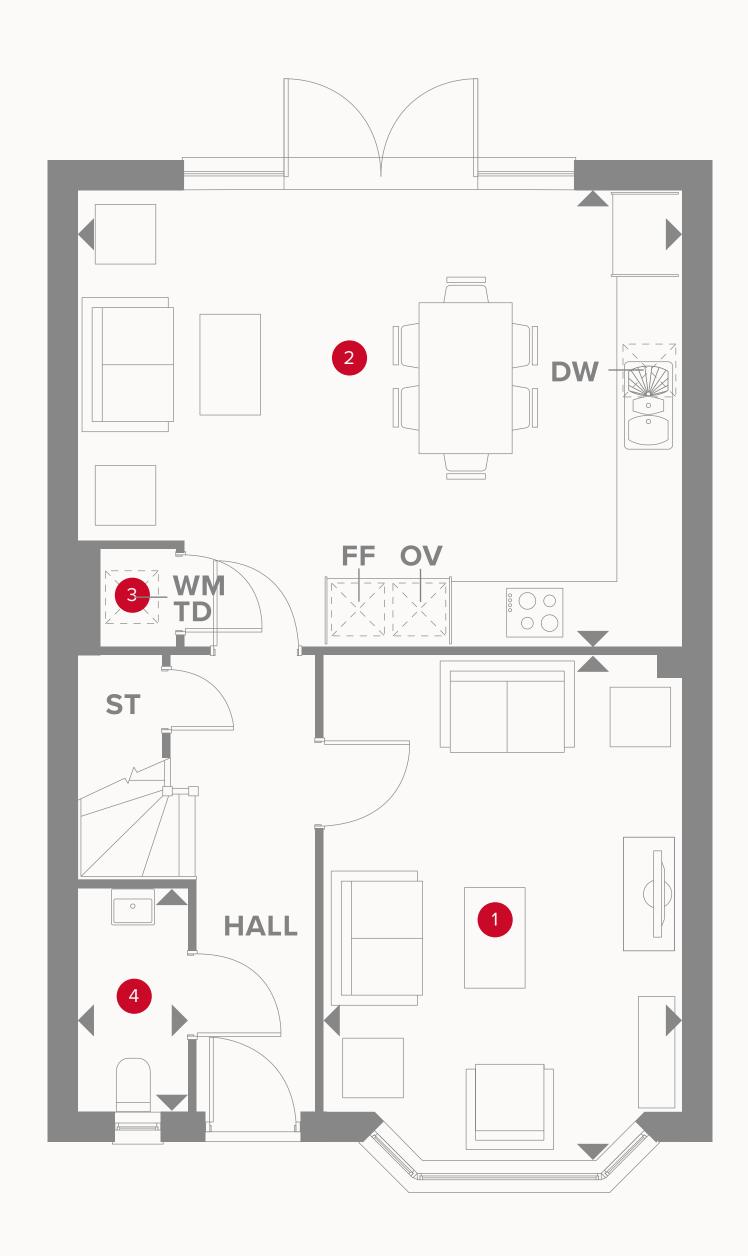

#### THE STRATFORD GROUND FLOOR

1 Lounge 16'4" x 11'6" 4.97 x 3.51 m

2 Family/ Kitchen/ 19'8" x 14'9" 5.99 x 4.49 m

Dining

3 Laundry 3'1" x 2'5" 0.93 x 0.74 m

4 Cloaks 7'3" x 3'6" 2.20 x 1.06 m

#### **KEY**

<sup>∞</sup> Hob

**OV** Oven

**FF** Fridge/freezer

**TD** Tumble dryer space

◆ Dimensions start

ST Storage cupboard

WM Washing machine spaceDW Dish washer space