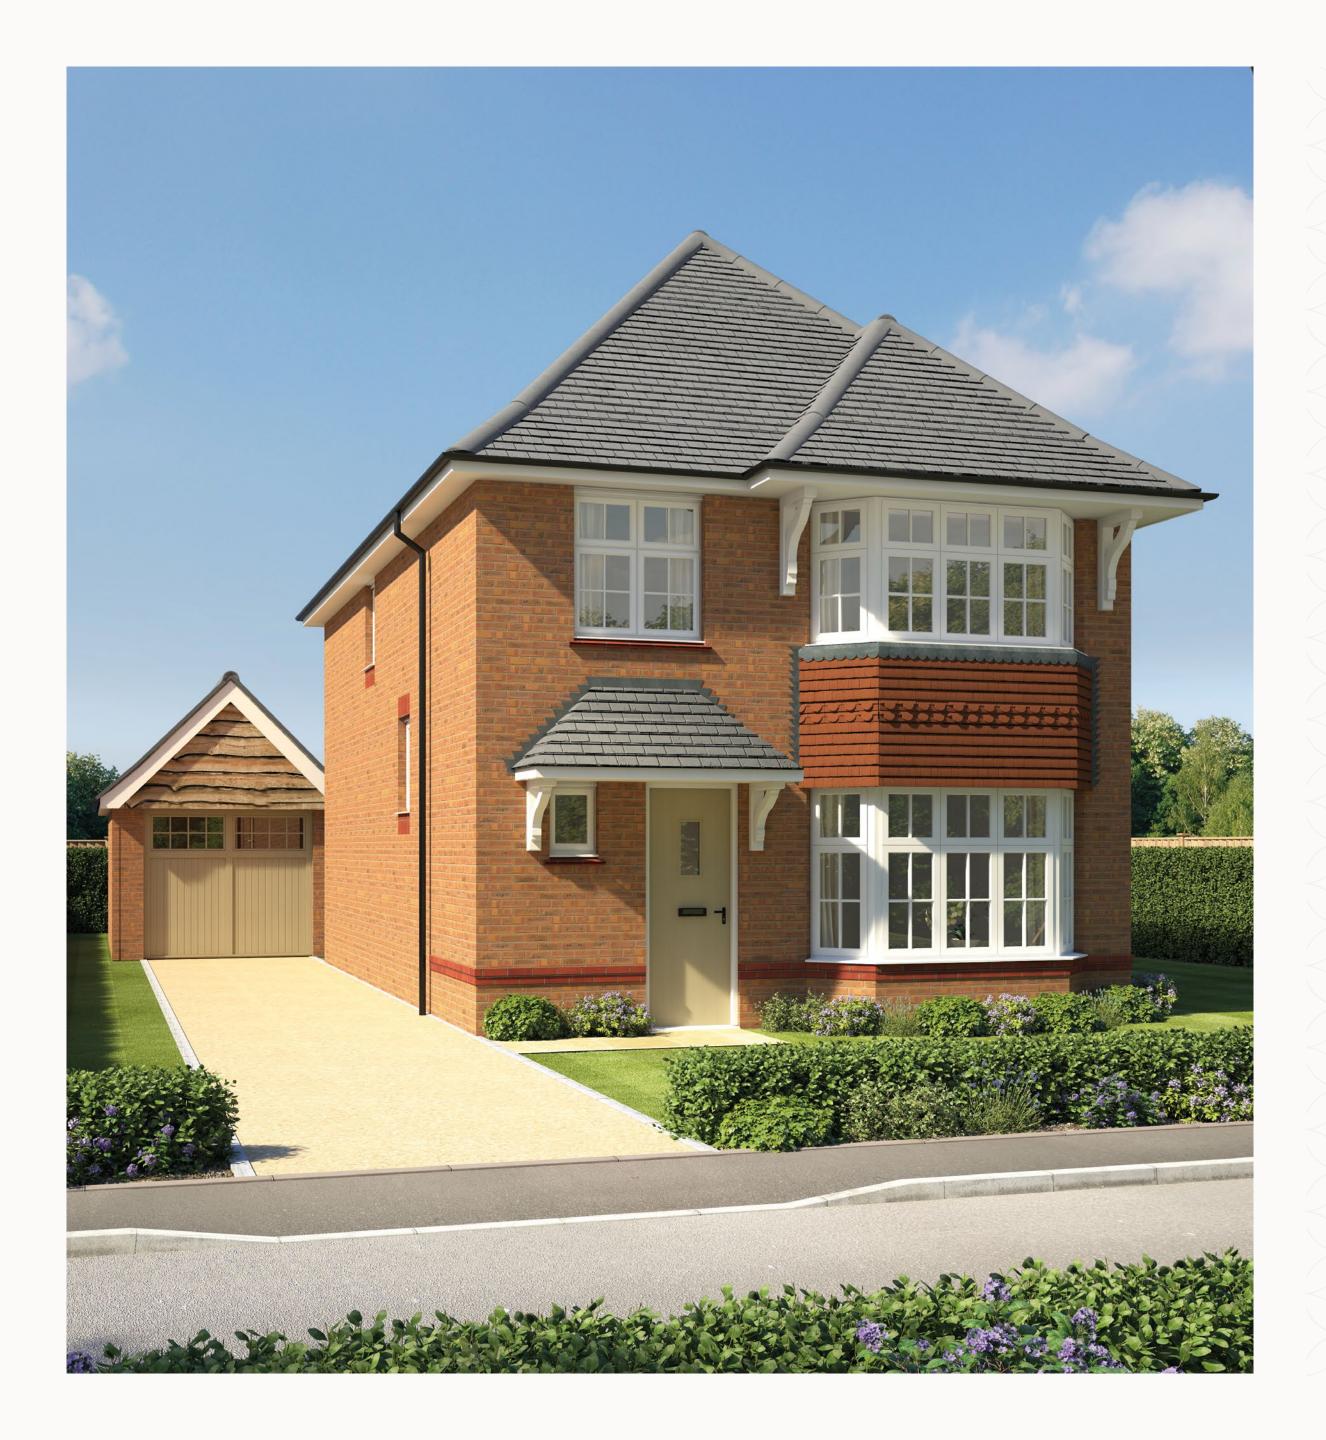

# THE STRATFORD

FOUR BEDROOM HOME

## THE STRATFORD

FOUR BEDROOM HOME

**KEY** 

Dimensions startHW Hot water storage

Customers should note this illustration is an example of the Stratford house type. All dimensions indicated are approximate and the furniture layout is for illustrative purposes only. Homes may be 'handed' (mirror image) versions of the illustrations, and may be detached, semi-detached or terraced. Materials used may differ from plot to plot including render and roof tile colours. Detailed plans and specifications are available for inspection for each plot at our Sales Centre during working hours and customers must check their individual specifications prior to making a reservation. All wardrobes are subject to site specification. Please see Sales Consultant for further details.