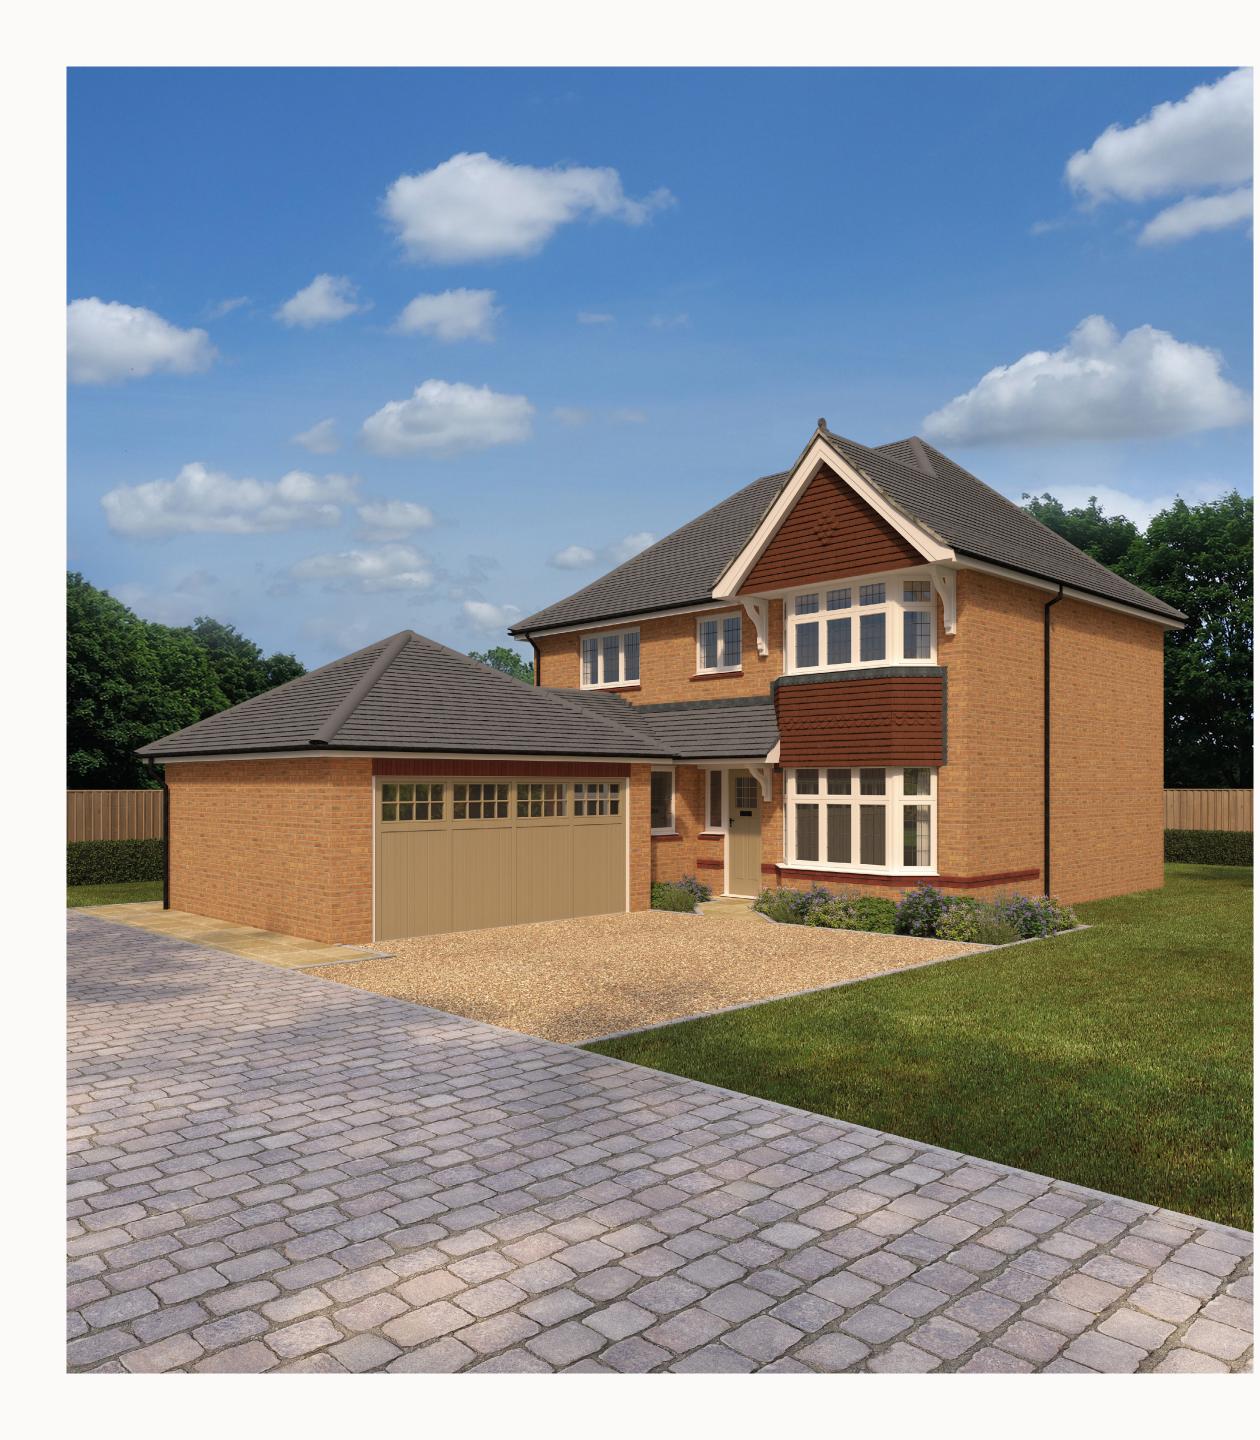

# THE CANTERBURY

### FOUR BEDROOM HOME







## THE CANTERBURY GROUND FLOOR

| 1 Lounge  | 15'9" x 14'5" | 4.80 x 4.39 m |
|-----------|---------------|---------------|
| 2 Kitchen | 13'7" × 11'8" | 4.14 x 3.56 m |
| 3 Dining  | 15'1" x 9'11" | 4.60 x 3.01 m |
| 4 Study   | 9'9" x 8'2"   | 2.96 x 2.50 m |
| 5 Utility | 7'11" x 5'3"  | 2.42 x 1.61 m |
| 6 Cloaks  | 6'4" x 4'7"   | 1.92 x 1.40 m |
| 7 Garage  | 17'7" x 17'5" | 5.36 x 5.30 m |



#### KEY

- oo oo Hob
- **OV** Oven
- FF Fridge/freezer
- **TD** Tumble dryer space

- Dimensions start
- **ST** Storage cupboard
- **WM** Washing machine space
- **DW** Dish washer space





## THE CANTERBURY **FIRST FLOOR**

| 8 Bedroom 1  | 14'3" x 11'4" | 4.34 x 3.45 m |
|--------------|---------------|---------------|
| 9 En-suite   | 8'0