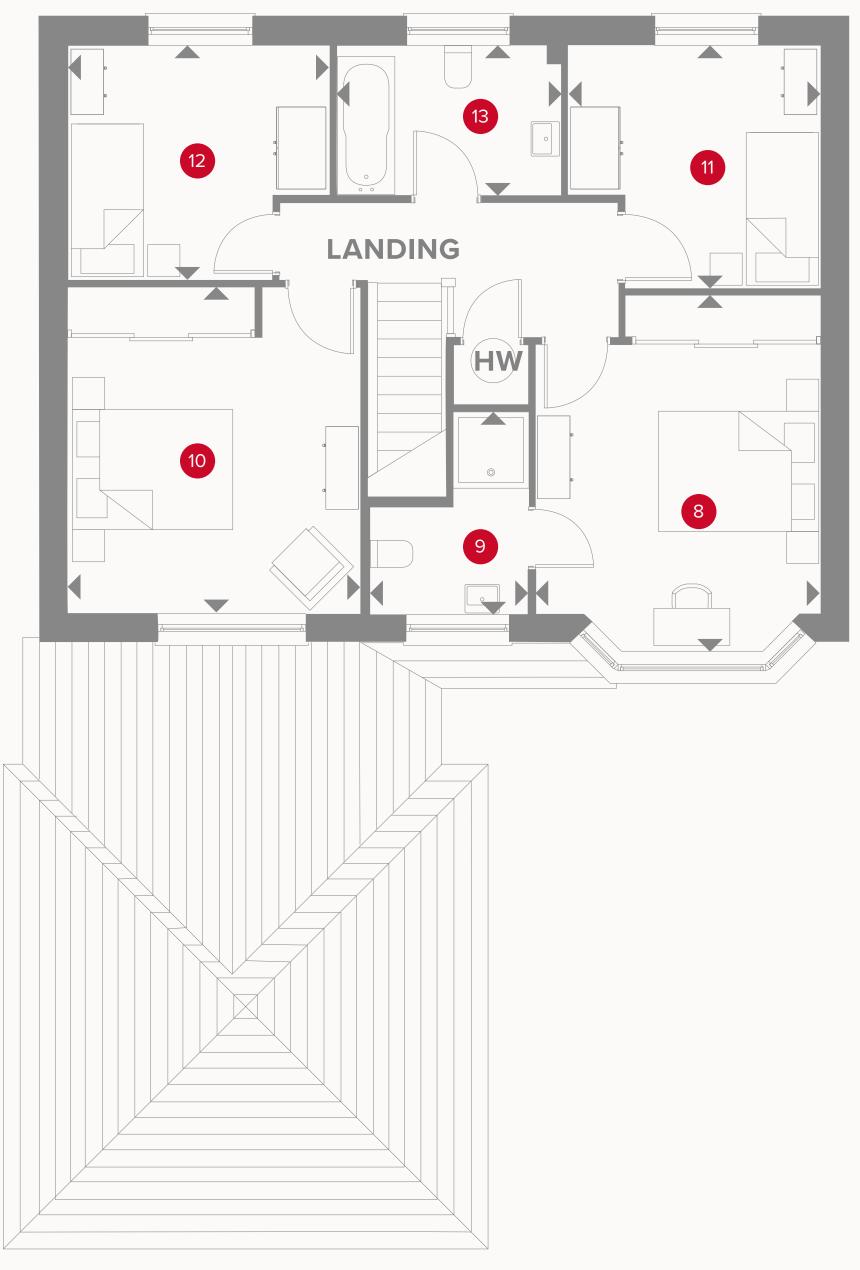

## THE CANTERBURY **FIRST FLOOR**

| 8 Bedroom 1  | 14'3" x 11'4" | 4.34 x 3.45 m |
|--------------|---------------|---------------|
| 9 En-suite   | 8'0" x 6'5"   | 2.44 x 1.95 m |
| 10 Bedroom 2 | 13'0" x 11'8" | 3.96 x 3.56 m |
| 11 Bedroom 3 | 10'1" × 9'7"  | 3.07 x 2.93 m |
| 12 Bedroom 4 | 10'5" x 9'4"  | 3.17 x 2.84 m |
| 13 Bathroom  | 6'7" x 5'11"  | 2.73 x 1.81 m |

#### KEY

Dimensions startHW Hot water storageLH Loft hatch

Customers should note this illustration is an example of the Canterbury house type. All dimensions indicated are approximate and the furniture layout is for illustrative purposes only. Homes may be 'handed' (mirror image) versions of the illustrations, and may be detached, semi-detached or terraced. Materials used may differ from plot to plot including render and roof tile colours. Detailed plans and specifications are available for inspection for each plot at our Sales Centre during working hours and customers must check their individual specifications prior to making a reservation.