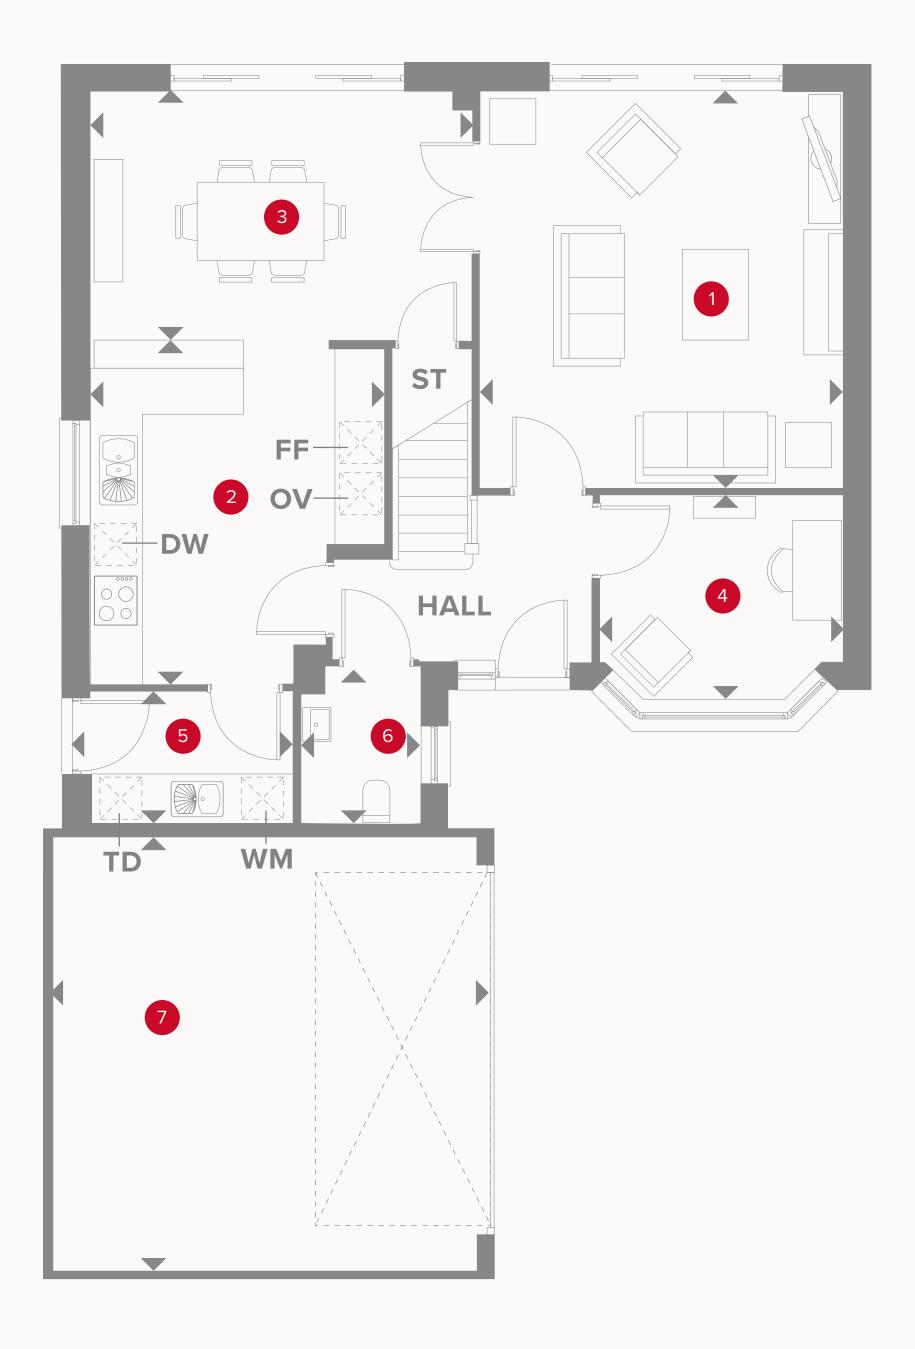

## THE CANTERBURY GROUND FLOOR

| 1 Lounge  | 15'9" x 14'5" | 4.80 x 4.39 m |
|-----------|---------------|---------------|
| 2 Kitchen | 13'7" × 11'8" | 4.14 x 3.56 m |
| 3 Dining  | 15'1" x 9'11" | 4.60 x 3.01 m |
| 4 Study   | 9'9" x 8'2"   | 2.96 x 2.50 m |
| 5 Utility | 7'11" x 5'3"  | 2.42 x 1.61 m |
| 6 Cloaks  | 6'4" x 4'7"   | 1.92 x 1.40 m |
| 7 Garage  | 17'7" x 17'5" | 5.36 x 5.30 m |

#### KEY

- oo oo Hob
- **OV** Oven
- FF Fridge/freezer
- **TD** Tumble dryer space

- Dimensions start
- **ST** Storage cupboard
- **WM** Washing machine space
- **DW** Dish washer space