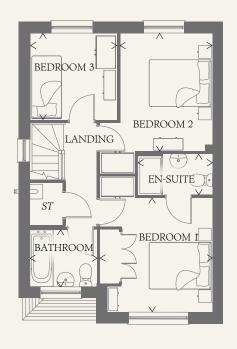

### FIRST FLOOR

| BEDROOM 1 | 11'4'' x 11'3'' | 3.46 x 3.43 m |
|-----------|-----------------|---------------|
| EN-SUITE  | 7'5'' x 4'1''   | 2.26 x 1.25 m |
| BEDROOM 2 | 11'9'' x 9'3''  | 3.58 x 2.81 m |
| BEDROOM 3 | 8'6'' x 8'8''   | 2.59 x 2.64 m |
| BATHROOM  | 6'8'' x 5'7''   | 2.02 x 1.71 m |

td Tumble dryer space ST Cupboard

₩ Hob ov Oven

ff Fridge/freezer

wm Washing machine space

dw Dishwasher space

< Denotes where dimensions are taken from. All wardrobes are subject to site specification. Please see Sales Consultant for further details.