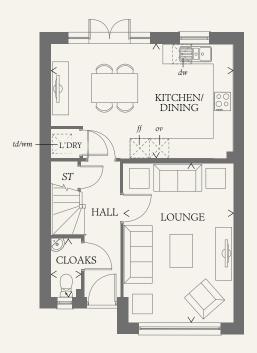

### GROUND FLOOR

| KITCHEN/<br>DINING | 18'2'' x 11'5''  | 5.53 x 3.48 m |
|--------------------|------------------|---------------|
| LOUNGE             | 15'11'' x 11'0'' | 4.84 x 3.35 m |
| CLOAKS             | 5'9'' x 2'11''   | 1.76 x 0.90 m |

td Tumble dryer space ST Cupboard

₩ Hob ov Oven

ff Fridge/freezer

wm Washing machine space

dw Dishwasher space

< Denotes where dimensions are taken from. All wardrobes are subject to site specification. Please see Sales Consultant for further details.