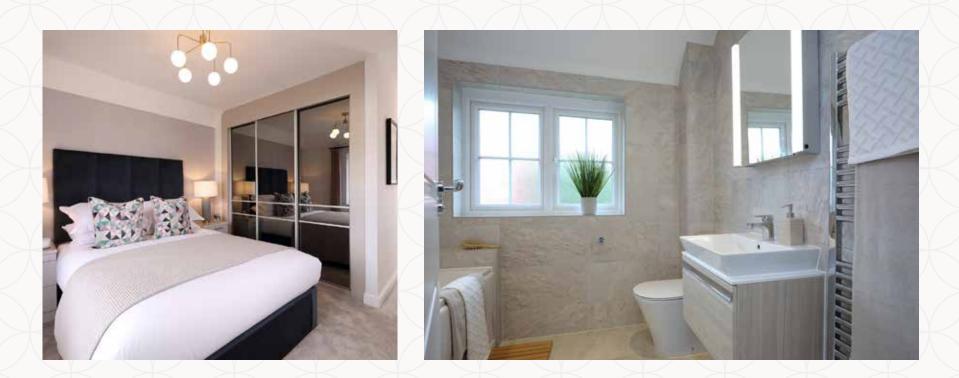

## THE AMBERLEY FIRST FLOOR

| 11'9" × 10'10" | 3.58 x 3.31 m                                 |
|----------------|-----------------------------------------------|
| 6'11" x 7'2"   | 2.10 x 2.18 m                                 |
| 10'6" × 10'0"  | 3.35 x 3.05 m                                 |
| 11'0" × 8'8"   | 3.35 x 2.63 m                                 |
| 7'7" x 6'6"    | 2.32 x 1.98 m                                 |
|                | 6'11" x 7'2"<br>10'6" x 10'0"<br>11'0" x 8'8" |