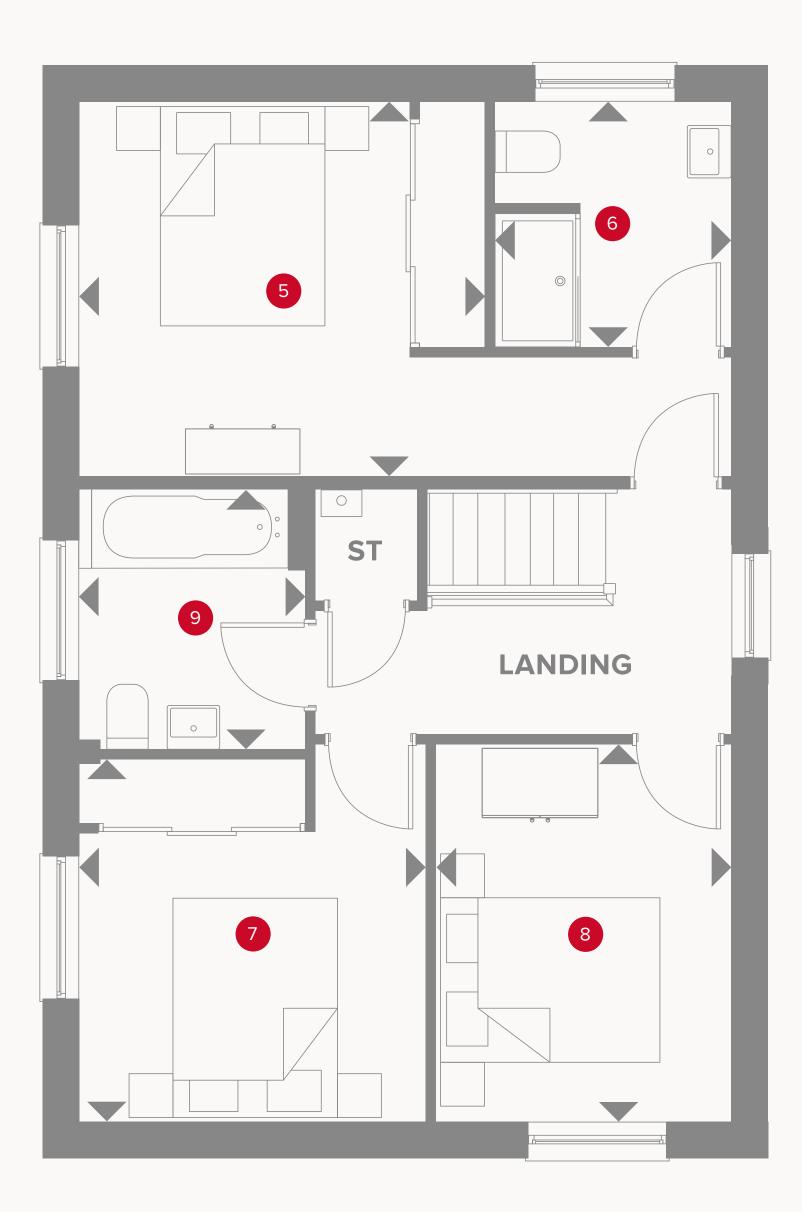

## THE AMBERLEY FIRST FLOOR

| 11'9" × 10'10" | 3.58 x 3.31 m                                 |
|----------------|-----------------------------------------------|
| 6'11" x 7'2"   | 2.10 x 2.18 m                                 |
| 10'6" × 10'0"  | 3.35 x 3.05 m                                 |
| 11'0" × 8'8"   | 3.35 x 2.63 m                                 |
| 7'7" x 6'6"    | 2.32 x 1.98 m                                 |
|                | 6'11" x 7'2"<br>10'6" x 10'0"<br>11'0" x 8'8" |

KEY

Dimensions start

**ST** Storage cupboard