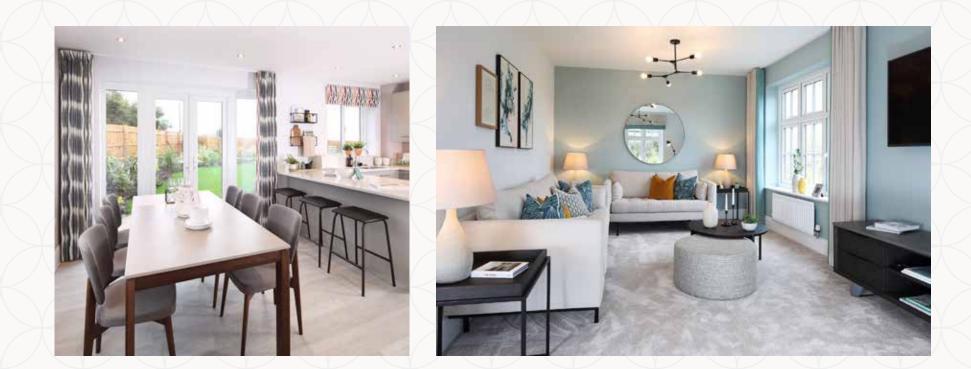

## THE AMBERLEY GROUND FLOOR

18'11" x 10'9" 18'11" x 10'9" 5'7" x 3'9" 7'2" x 5'9" 5.77 x 3.28 m 5.77 x 3.27 m 1.70 x 1.14 m 2.18 x 1.75 m