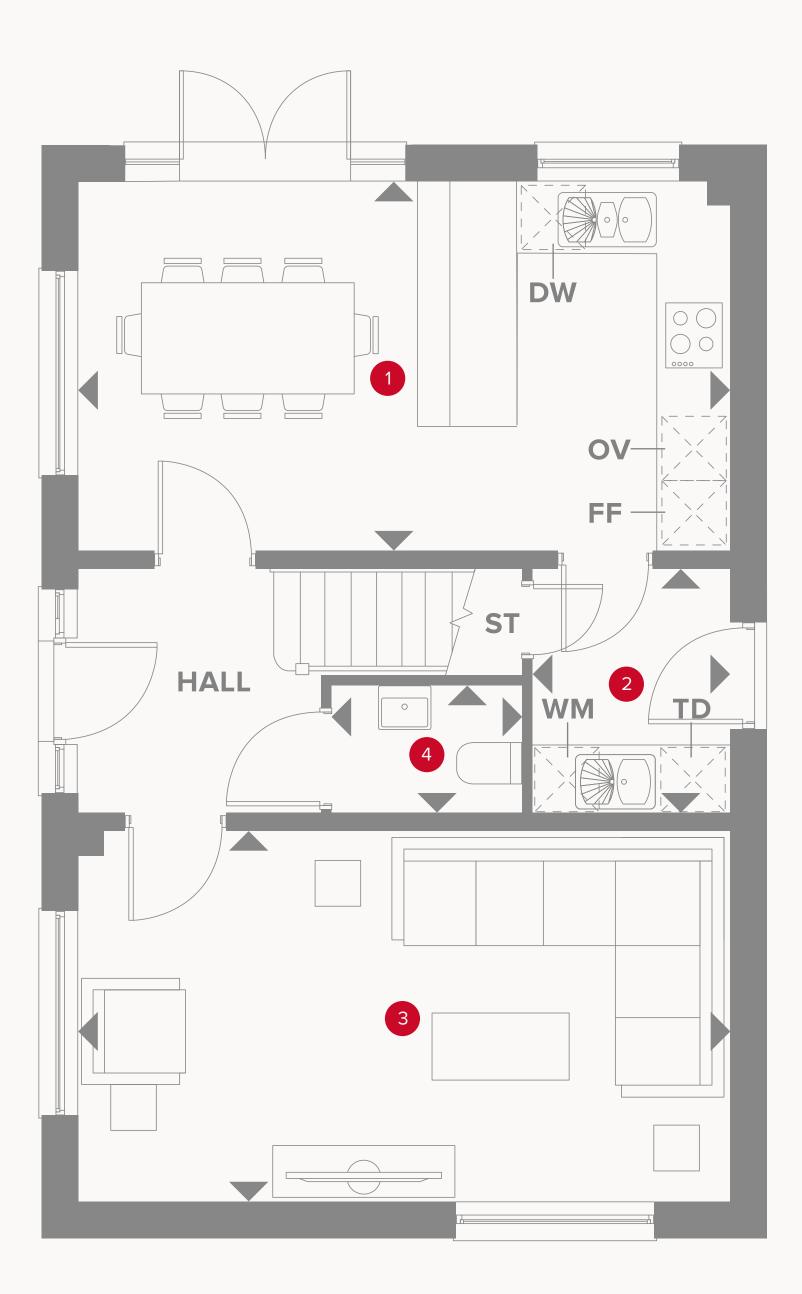

## THE AMBERLEY GROUND FLOOR

18'11" x 10'9" 18'11" x 10'9" 5'7" x 3'9" 7'2" x 5'9" 5.77 x 3.28 m 5.77 x 3.27 m 1.70 x 1.14 m 2.18 x 1.75 m

### KEY

Hob
OV Oven
FF Fridge/freezer
TD Tumble dryer space

Dimensions start
 ST Storage cupboard
 WM Washing machine space
 DW Dish washer space