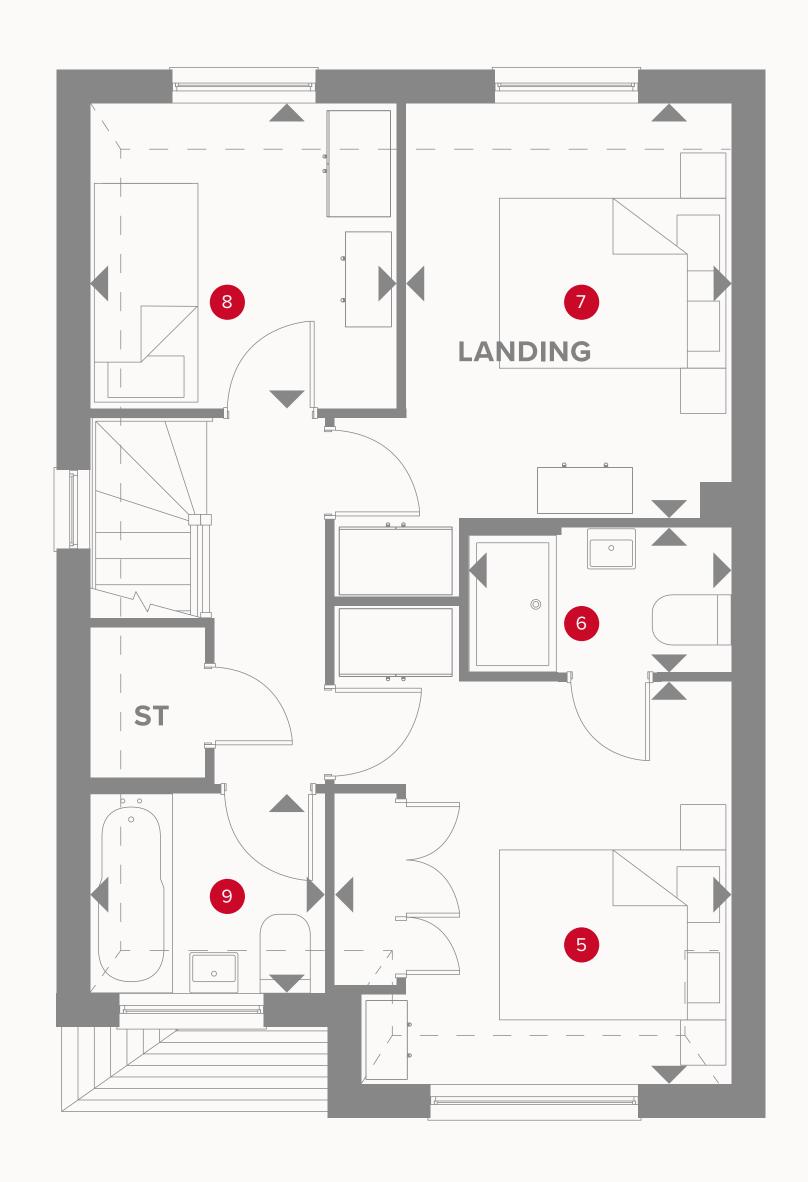

### THE LUDLOW FIRST FLOOR

| 5 | Bedroom 1 | 11'4" × 11'3" | 3.46 x 3.43 m |
|---|-----------|---------------|---------------|
| 6 | En-suite  | 7'5" x 4'1"   | 2.26 x 1.25 m |
| 7 | Bedroom 2 | 11'9" × 9'3"  | 3.58 x 2.81 m |
| 8 | Bedroom 3 | 8'6" × 8'8"   | 2.59 x 2.64 m |
| 9 | Bathroom  | 6'8" x 5'7"   | 2.02 x 1.71 m |