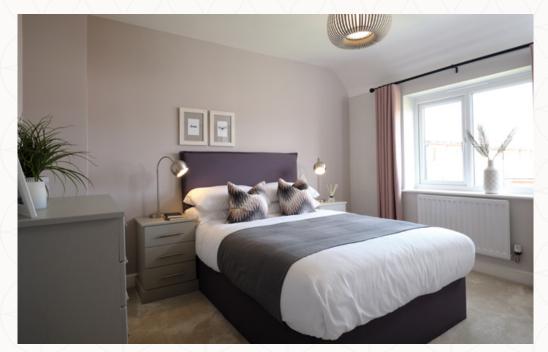

### THE LUDLOW FIRST FLOOR

| 5 | Bedroom 1 | 11'4" × 11'3" | 3.46 x 3.43 m |
|---|-----------|---------------|---------------|
| 6 | En-suite  | 7'5" x 4'1"   | 2.26 x 1.25 m |
| 7 | Bedroom 2 | 11'9" × 9'3"  | 3.58 x 2.81 m |
| 8 | Bedroom 3 | 8'6" × 8'8"   | 2.59 x 2.64 m |
| 9 | Bathroom  | 6'8" x 5'7"   | 2.02 x 1.71 m |