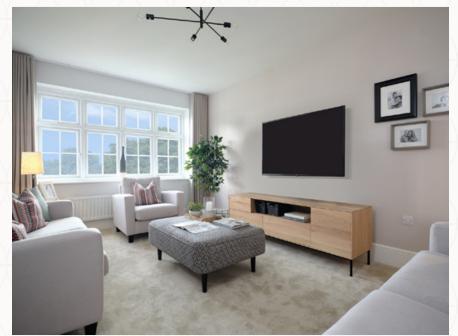

# THE LUDLOW GROUND FLOOR

| 1 Lounge | 15'11" x 10'10" | 4.84 x 3.35 m |
|----------|-----------------|---------------|
|----------|-----------------|---------------|

| 2 | Kitchen/ | 18'2" × 11'5" | 5.53 x 3.48 m |
|---|----------|---------------|---------------|
|   | Dining   |               |               |