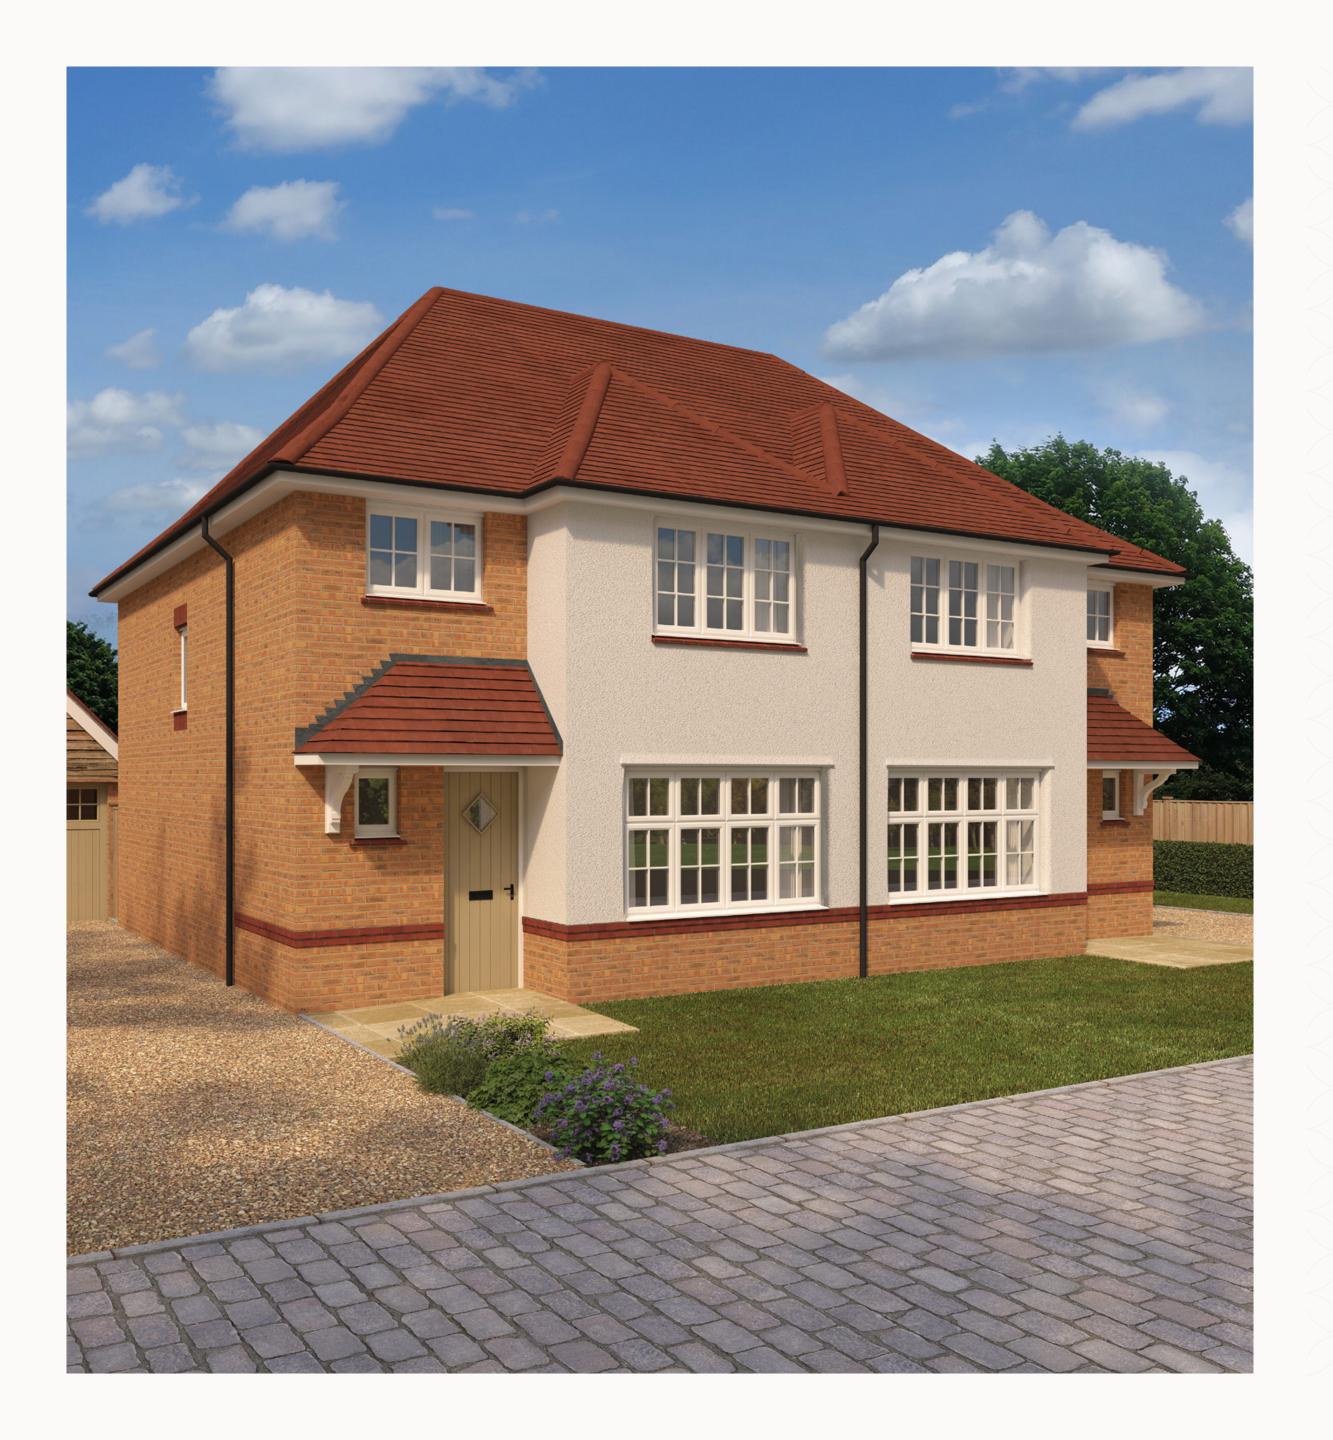

## THE LUDLOW

THREE BEDROOM HOME

#### **KEY**

■ Dimensions start **HW** Hot water storage

Customers should note this illustration is an example of the Ludlow house type. All dimensions indicated are approximate and the furniture layout is for illustrative purposes only. Homes may be 'handed' (mirror image) versions of the illustrations, and may be detached, semi-detached or terraced. Materials used may differ from plot to plot including render and roof tile colours. Detailed plans and specifications are available for inspection for each plot at our Sales Centre during working hours and customers must check their individual specifications prior to making a reservation.