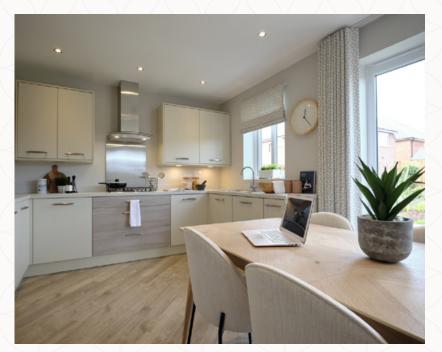

# THE LUDLOW GROUND FLOOR

| 1 Lounge | 15'11" x 10'10" | 4.84 x 3.35 m |
|----------|-----------------|---------------|
|----------|-----------------|---------------|

| 2 | Kitchen/ | 18'2" × 11'5" | 5.53 x 3.48 m |
|---|----------|---------------|---------------|
|   | Dining   |               |               |