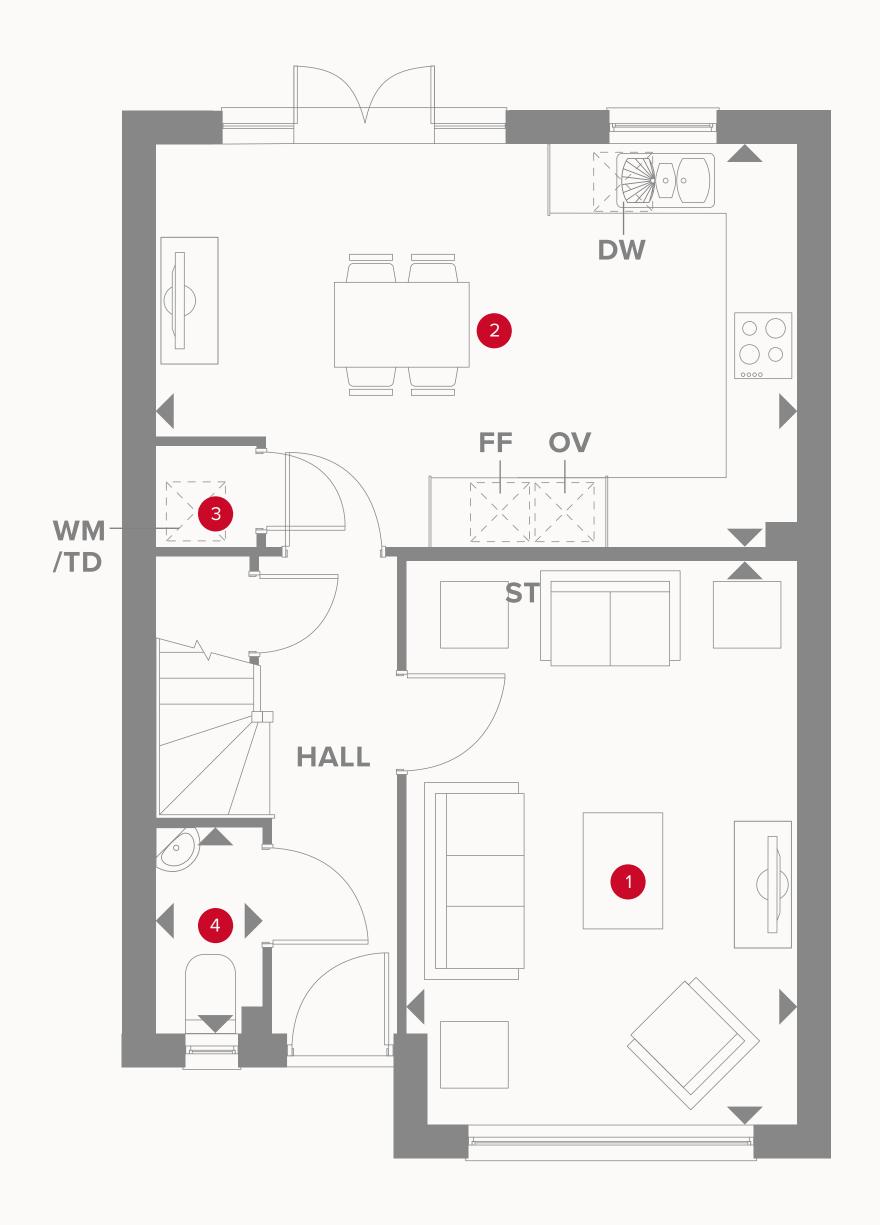

# THE LUDLOW GROUND FLOOR

| 1 Lounge | 15'11" x 10'10" | 4.84 x 3.35 m |
|----------|-----------------|---------------|
|----------|-----------------|---------------|

| 2 | Kitchen/ | 18'2" × 11'5" | 5.53 x 3.48 m |
|---|----------|---------------|---------------|
|   | Dining   |               |               |

| 4 Clodks 1.76 x 0.90 | 4 | Cloaks | 5'9" x 2'11" | 1.76 x 0.90 m |
|----------------------|---|--------|--------------|---------------|
|----------------------|---|--------|--------------|---------------|

#### **KEY**

₩ Hob

**OV** Oven

**FF** Fridge/freezer

**TD** Tumble dryer space

◆ Dimensions start

ST Storage cupboard

**WM** Washing machine space

**DW** Dish washer space