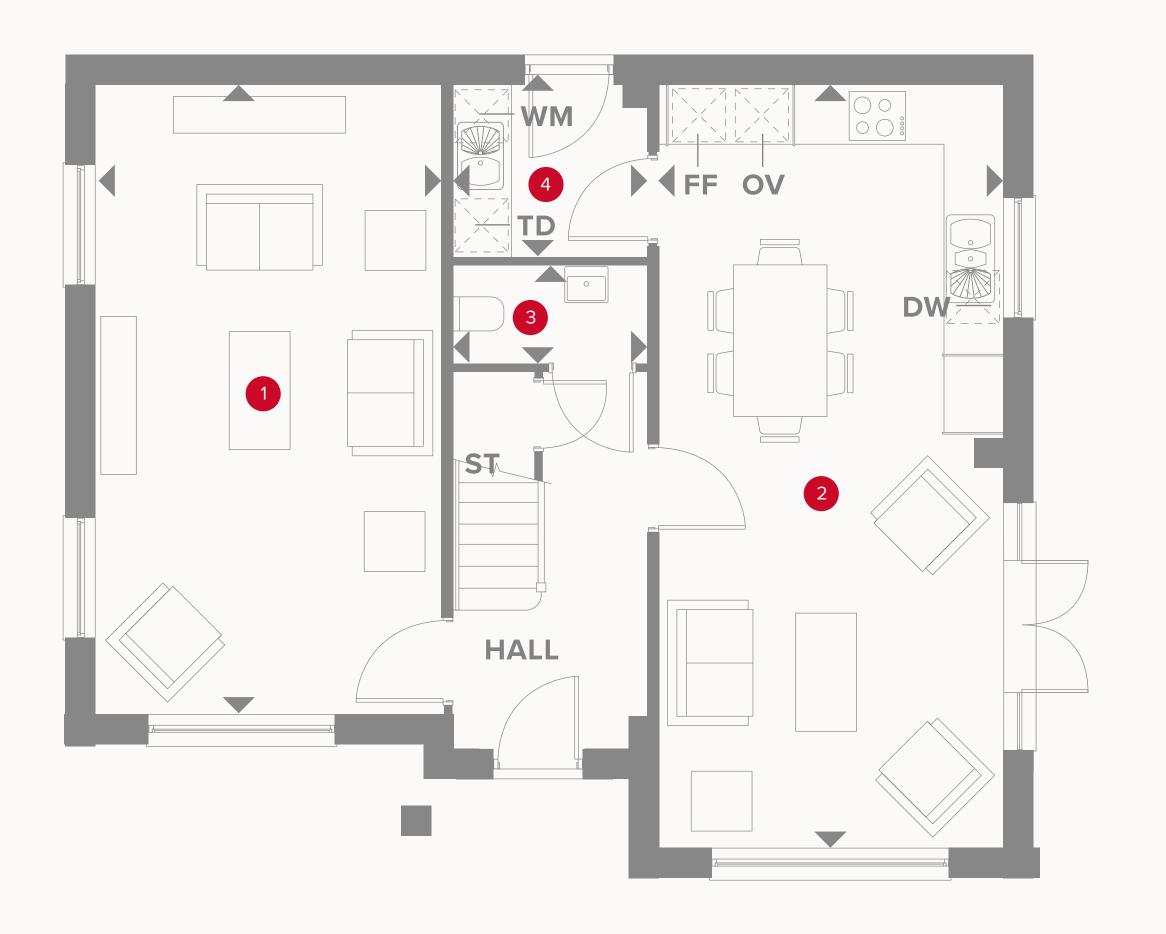

## THE SHAFTESBURY GROUND FLOOR

| 1 Lounge | 21'2" x 11'8" | 6.44 x 3.56 m |
|----------|---------------|---------------|
|          |               |               |

|  | 2 | Kitchen/Dining/Family | 25'7" x 11'7" | 7.79 x 3.52 | n |
|--|---|-----------------------|---------------|-------------|---|
|--|---|-----------------------|---------------|-------------|---|

| 3 | Cloaks | 6'6" x 3'3" | 1.99 x 1.00 m |
|---|--------|-------------|---------------|
|   |        |             |               |

4 Utility 6'6" x 5'9" 1.99 x 1.75 m

#### **KEY**

₩ Hob

**OV** Oven

FF Fridge/freezer

**TD** Tumble dryer space

◆ Dimensions start

ST Storage cupboard

**WM** Washing machine space

**DW** Dish washer space

### THE SHAFTESBURY FIRST FLOOR

| 5 Bedroom 1 | 11'11'' × 11'8'' | 3.62 x 3.55 m |
|-------------|------------------|---------------|
| 6 En-suite  | 7'11" × 4'7"     | 2.41 x 1.40 m |
| 7 Bedroom 2 | 11'11" x 9'2"    | 3.62 x 2.80 m |
| 8 Bedroom 3 | 11'7" x 9'8"     | 3.52 x 2.94 m |
| 9 Bedroom 4 | 10'4" x 8'9"     | 3.15 x 2.66 m |
| 10 Bathroom | 8'1" x 6'8"      | 2.47 x 2.02 m |

#### **KEY**

■ Dimensions start **HW** Hot water storage

Customers should note this illustration is an example of the Shaftesbury house type. All dimensions indicated are approximate and the furniture layout is for illustrative purposes only. Homes may be 'handed' (mirror image) versions of the illustrations, and may be detached, semi-detached or terraced. Materials used may differ from plot to plot including render and roof tile colours. Detailed plans and specifications are available for inspection for each plot at our Sales Centre during working hours and customers must check their individual specifications prior to making a reservation.