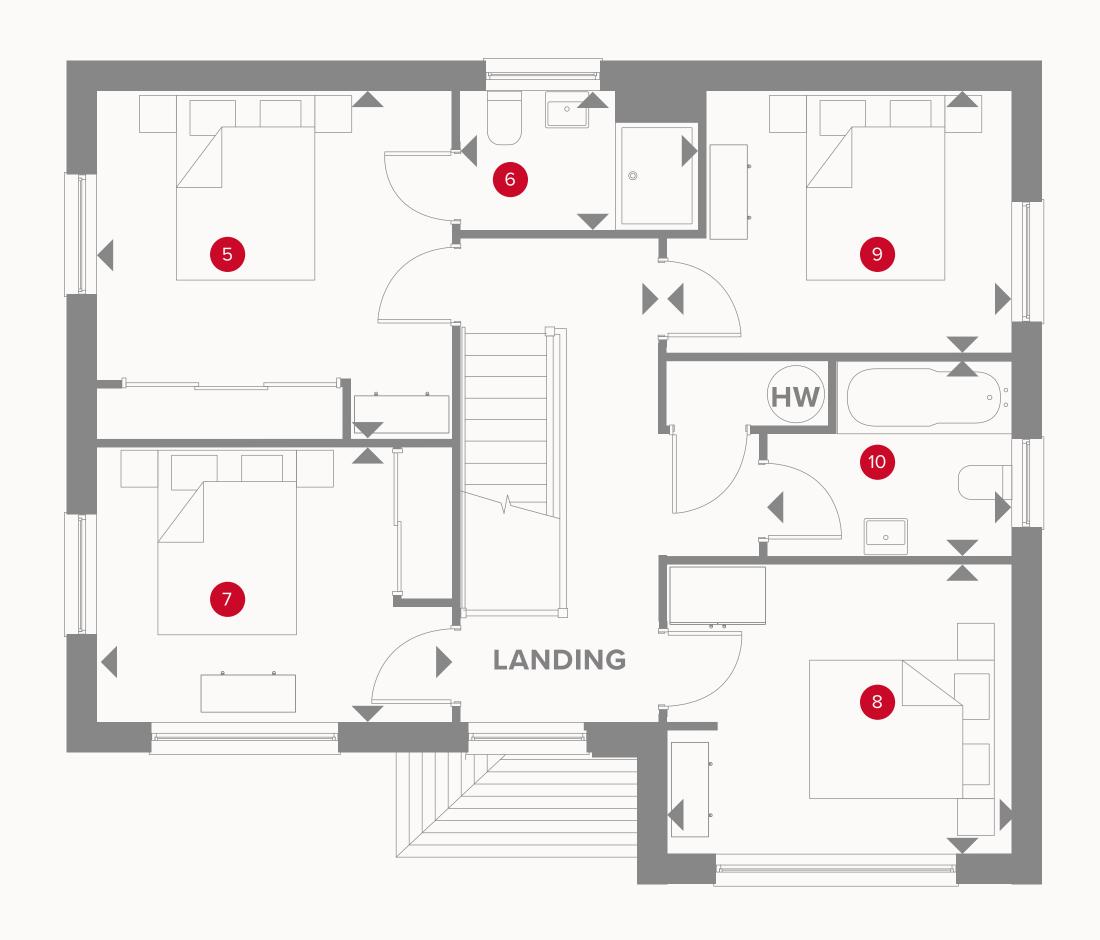

### THE SHAFTESBURY FIRST FLOOR

| 5 Bedroom 1 | 11'11'' × 11'8'' | 3.62 x 3.55 m |
|-------------|------------------|---------------|
| 6 En-suite  | 7'11" × 4'7"     | 2.41 x 1.40 m |
| 7 Bedroom 2 | 11'11" x 9'2"    | 3.62 x 2.80 m |
| 8 Bedroom 3 | 11'7" x 9'8"     | 3.52 x 2.94 m |
| 9 Bedroom 4 | 10'4" x 8'9"     | 3.15 x 2.66 m |
| 10 Bathroom | 8'1" x 6'8"      | 2.47 x 2.02 m |