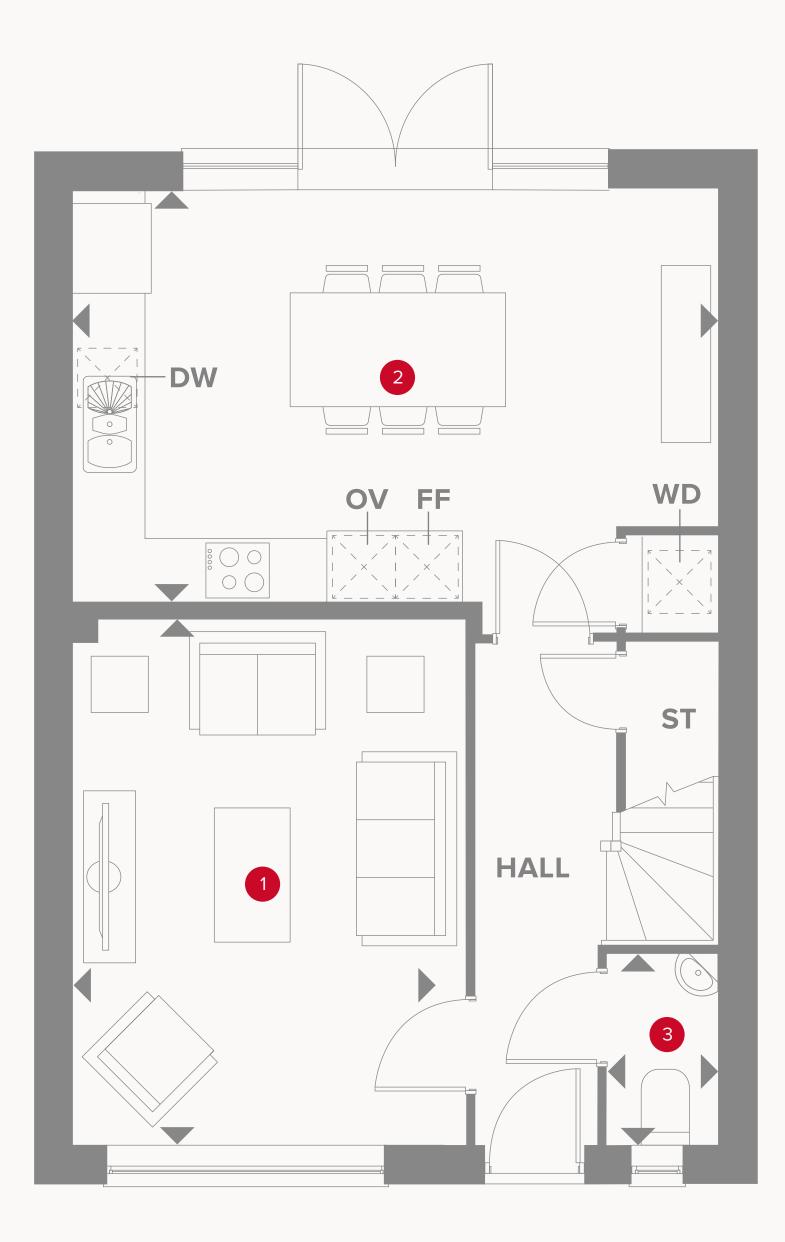

### THE WARWICK GROUND FLOOR

| 1 Lounge             | 15'5" × 11'7"  | 4.70 x 3.52 m |
|----------------------|----------------|---------------|
| 2 Kitchen/<br>Dining | 18'11" x 12'3" | 5.77 x 3.73 m |
| 3 Cloaks             | 5'7" x 3'3"    | 1.71 x 0.98 m |

#### KEY

Hob
OV Oven
FF Fridge/freezer
TD Tumble dryer space

Dimensions start
 ST Storage cupboard
 WD Washer dryer space
 DW Dish washer space