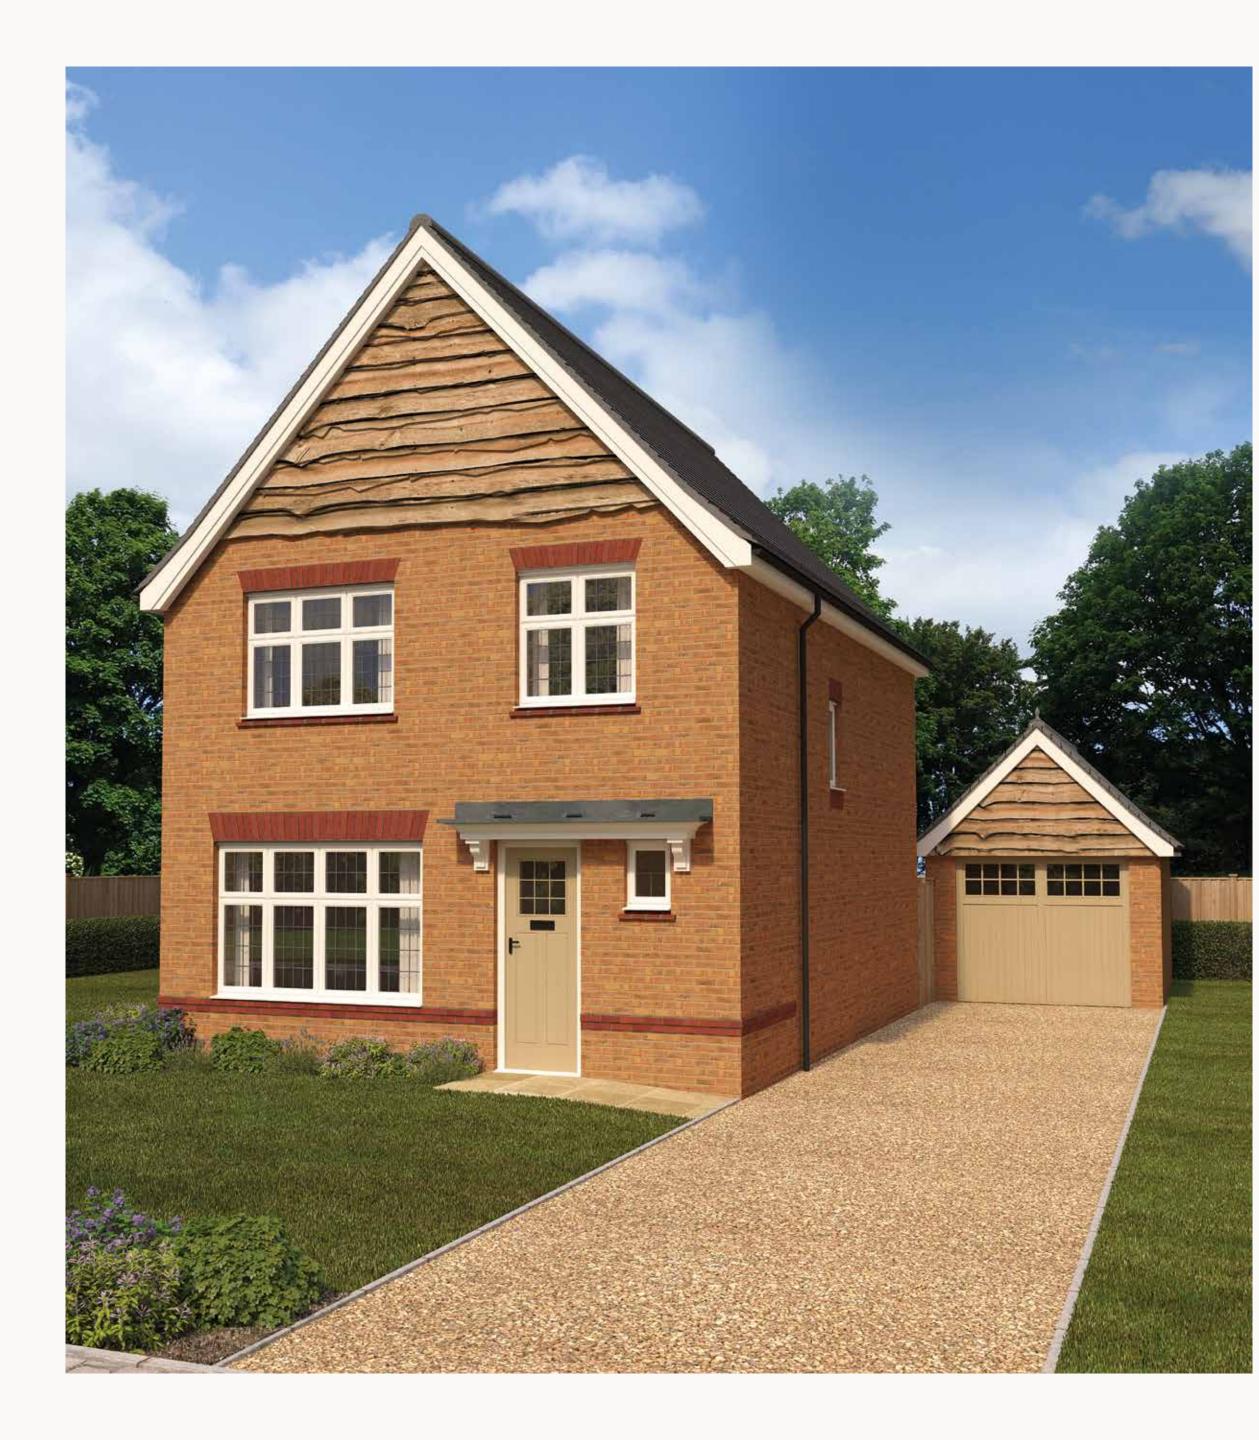

# THREE BEDROOM DETACHED HOME

Customers should note this illustration is an example of the Warwick house type. All dimensions indicated are approximate and the furniture layout is for illustrative purposes only. Homes may be 'handed' (mirror image) versions of the illustrations, and may be detached, semi-detached or terraced. Materials used may differ from plot to plot including render and roof tile colours. Detailed plans and specifications are available for inspection for each plot at our Customer Experience Suite or Sales Centre during working hours and customers must check their individual specifications prior to making a reservation. Please note that the specification show in this plan may include optional upgrades from standard specification. Please speak with your Sales Consultant or visit MyRedrow for more information.