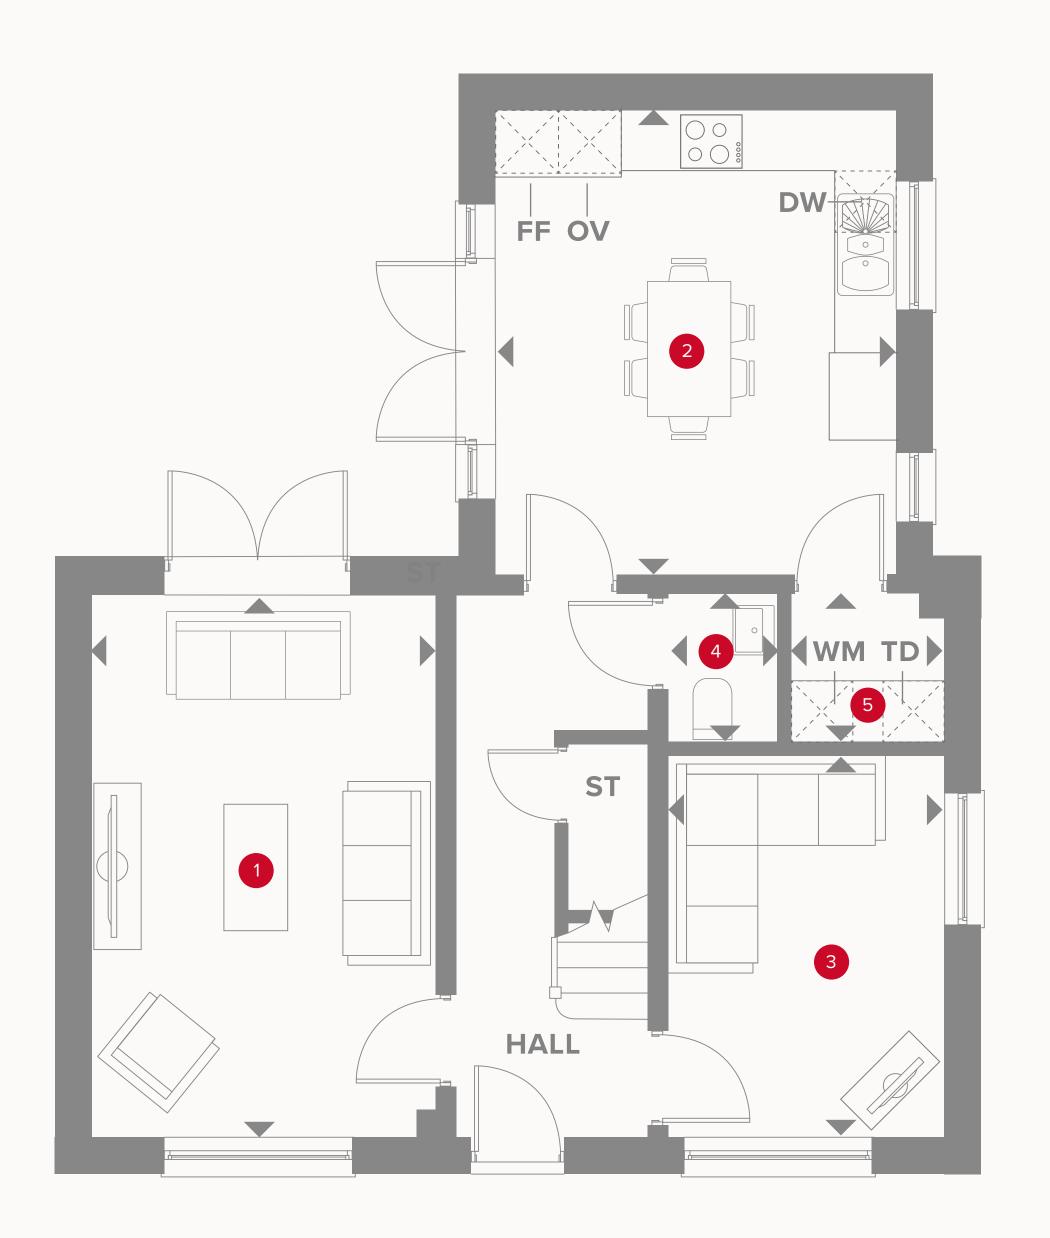

## THE HARLECH GROUND FLOOR

| 1 | Lounge | 17'1" × 10'10" | 5 | 21 x | 3.31 ı | m |
|---|--------|----------------|---|------|--------|---|
|   | 9      |                |   |      |        |   |

| 2 | Kitchen/ | 14'8" × 12'8" | 4. | .46 x | 3.86 i | n |
|---|----------|---------------|----|-------|--------|---|
|   | Dining/  |               |    |       |        |   |

| 3 Family/ | 12'0" x 8'7" | 3.66 x | 2.66 m |
|-----------|--------------|--------|--------|
| Study/    |              |        |        |

| 4 Cloaks | 4'9" x 3'7" | 1.44 x 1.08m    |
|----------|-------------|-----------------|
| Cidans   | 1 9 / 9 /   | 1. 11 / 1.00111 |

5 Laundry 4'10" x 4'9" 1.48 x 1.44m m

## **KEY**

**OV** Oven

FF Fridge/freezer

**TD** Tumble dryer space

◆ Dimensions start

ST Storage cupboard

**WM** Washing machine space

**DW** Dish washer space

## THE HARLECH FIRST FLOOR

| 6 | Bedroom 1 | 12'8" x 9'6" | 3.86 x 2.92 m |
|---|-----------|--------------|---------------|
|   |           |              |               |

7 En-suite 2.16 x 1.44 m 7'1" × 4'9"

8 Bedroom 2 4.23 x 2.73 m 13'11" x 8'11"

9 Bedroom 3 3.24 x 2.37 m 10'8" × 7'9"

10 Bedroom 4 9'4" × 9'0" 2.84 x 2.75 m

11 Bathroom 2.39 x 1.71 m 7'10" x 5'7"

Customers should note this illustration is an example of the Harlech house type. All dimensions indicated are approximate and the furniture layout is for illustrative purposes only. Homes may be 'handed' (mirror image) versions of the illustrations, and may be detached, semi-detached or terraced. Materials used may differ from plot to plot including render and roof tile colours. Detailed plans and specifications are available for inspection for each plot at our Sales Centre during working hours and customers must check their individual specifications prior to making a reservation.