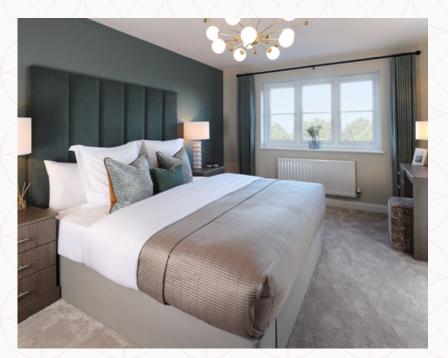

## THE HARLECH FIRST FLOOR

| 6 | Bedroom 1 | 12'8" x 9'6" | 3.86 x 2.92 m |
|---|-----------|--------------|---------------|
|   |           |              |               |

7 En-suite 2.16 x 1.44 m 7'1" × 4'9"