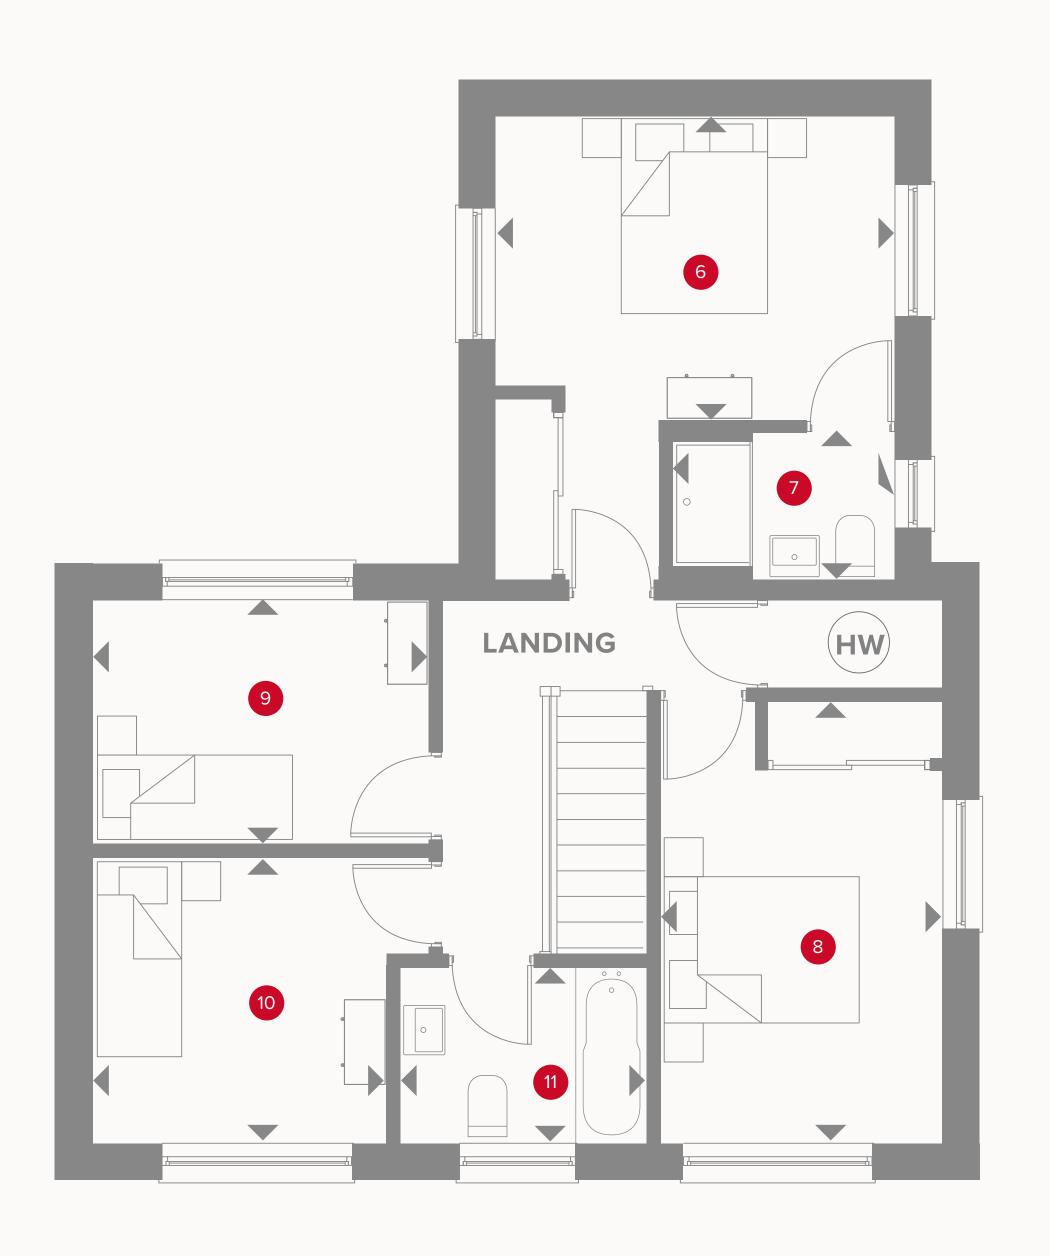

## THE HARLECH FIRST FLOOR

| 6 | Bedroom 1 | 12'8" x 9'6" | 3.86 x 2.92 m |
|---|-----------|--------------|---------------|
|   |           |              |               |

7 En-suite 2.16 x 1.44 m 7'1" × 4'9"