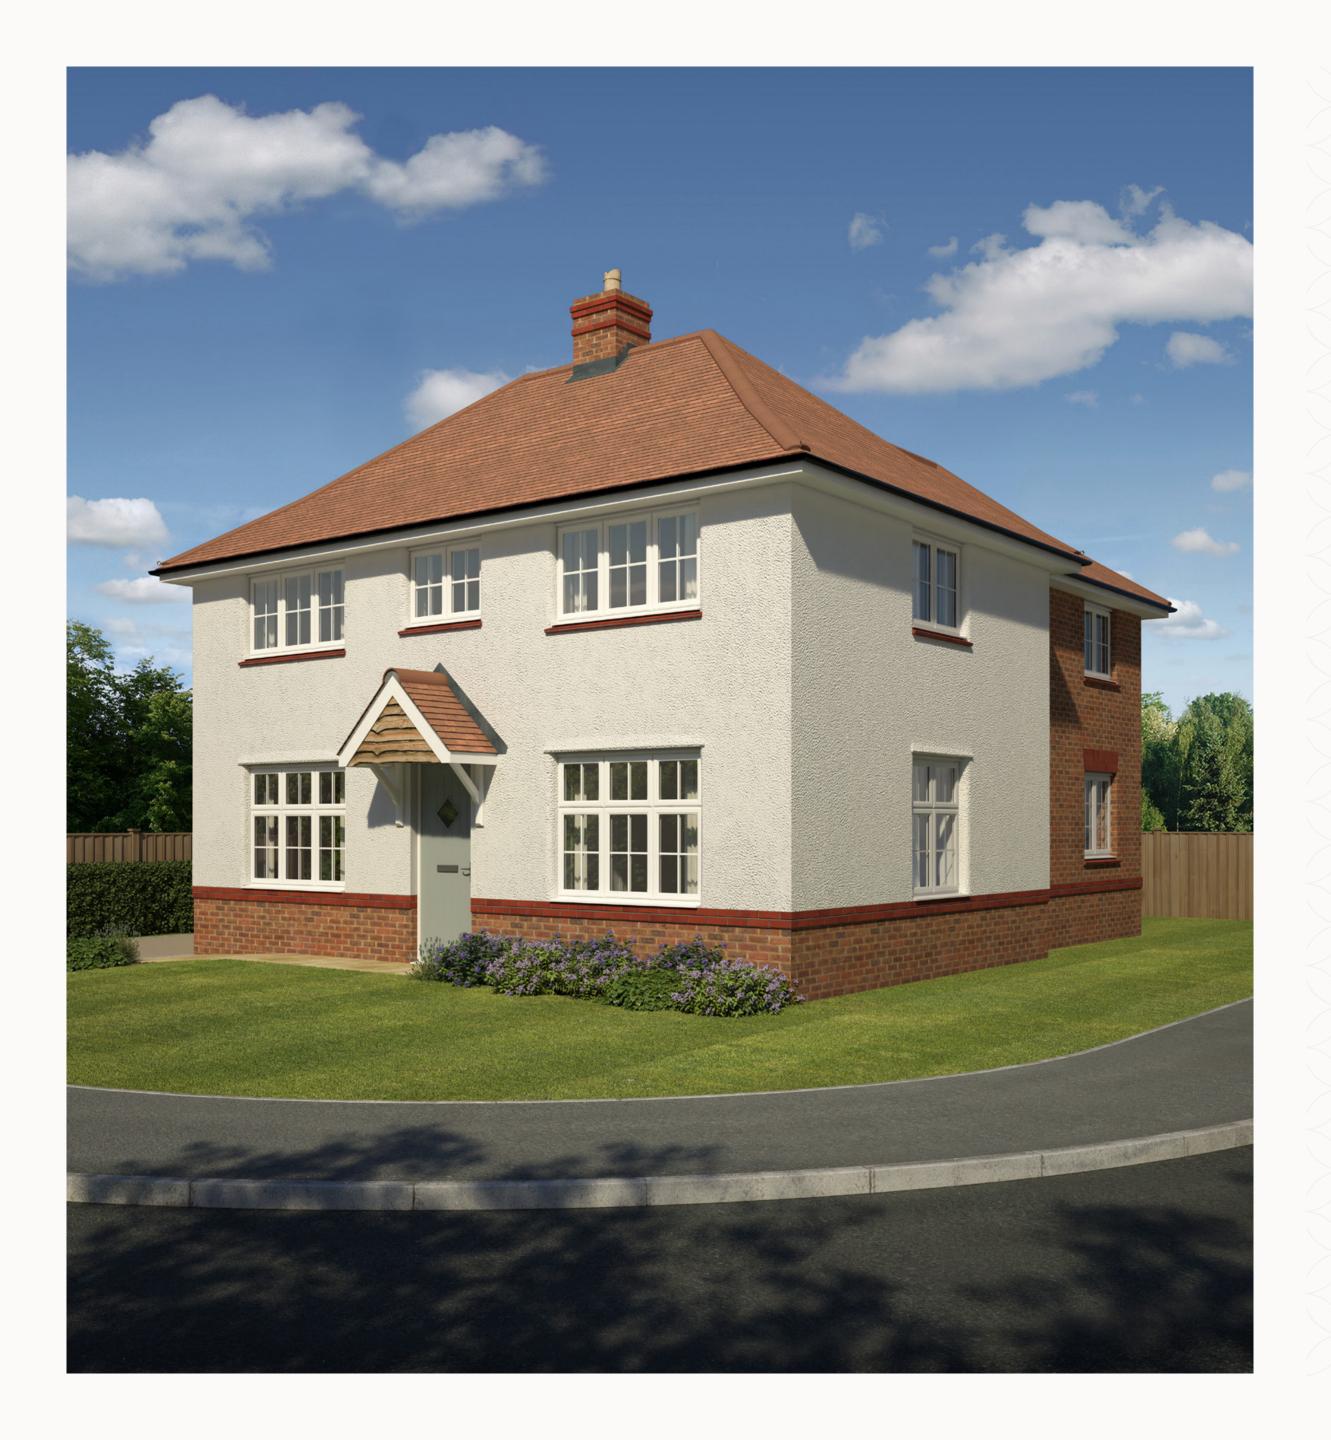

## HARLECH

FOUR BEDROOM HOME





## THE HARLECH GROUND FLOOR

| 1 | Lounge | 17'1" × 10'10" | 5 | 21 x | 3.31 ı | m |
|---|--------|----------------|---|------|--------|---|
|   | 9      |                |   |      |        |   |

| 2 | Kitchen/ | 14'8" × 12'8" | 4. | .46 x | 3.86 i | n |
|---|----------|---------------|----|-------|--------|---|
|   | Dining/  |               |    |       |        |   |

| 3 Family/ | 12'0" x 8'7" | 3.66 x | 2.66 m |
|-----------|--------------|--------|--------|
| Study/    |              |        |        |

| 4 Cloaks | 4'9" x 3'7" | 1.44 x 1.08m    |
|----------|-------------|-----------------|
| Cidans   | 1 9 / 9 /   | 1. 11 / 1.00111 |

5 Laundry 4'10" x 4'9" 1.48 x 1.44m m





## **KEY**

**OV** Oven

FF Fridge/freezer

**TD** Tumble dryer