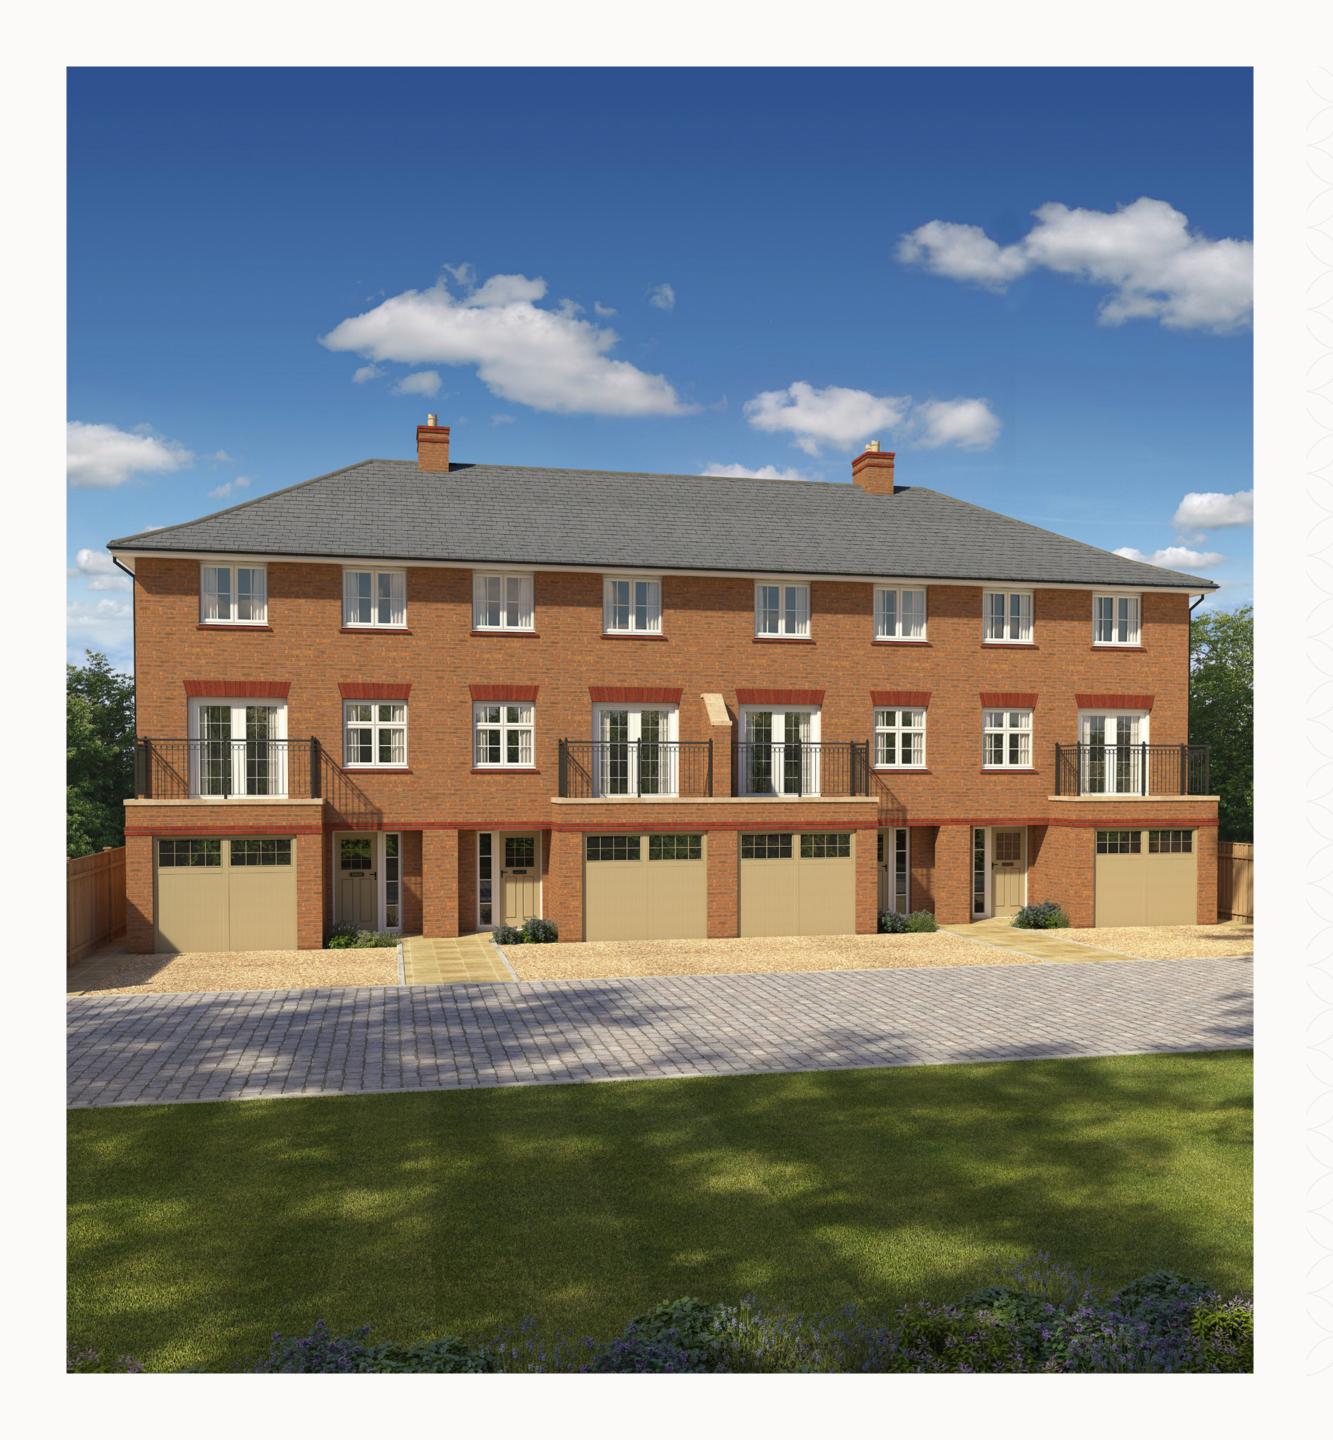

# KENSINGTON END

FOUR BEDROOM HOME





## THE KENSINGTON END GROUND FLOOR

| 1 | Kitchen/Dining | 16'8" x 12 | 2'4" | 5.11 x 3.7 |
|---|----------------|------------|------|------------|
|   |                |            |      |            |

2 Cloaks 4'9" x 3'4" 1.50 x 1.04 m

3'4" x 3'0" 1.04 x 0.90 m

4 Garage 19'5" x 9'2" 5.93 x 2.78 m





#### **KEY**

oo Hob

**OV** Oven

**FF** Fridge/freezer

**TD** Tumble dryer space

Dimensions start

ST Storage cupboard

**WM** Washing machine space

**DW** Dish washer space

**HW** Hot water storage



## THE KENSINGTON END FIRST FLOOR

5 Lounge 16'8" x 11'8" 5.11 x 3.59 m

6 Bedroom 1 16'8" x 12'4" 5.11 x 3.78 m

7 En-suite 1 7'2" x 6'1" 2.17 x 1.86 m





### **KEY**

**♦** Dimensions start

**ST** Storage cupboard



## THE KENSINGTO