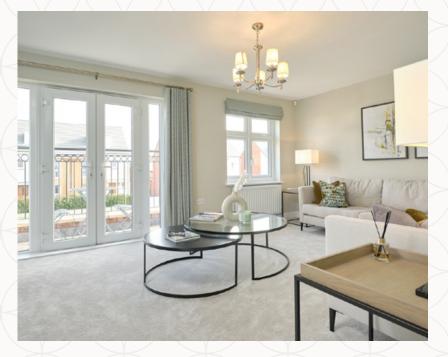

## THE KENSINGTON END FIRST FLOOR

5 Lounge 16'8" x 11'8" 5.11 x 3.59 m

6 Bedroom 1 16'8" x 12'4" 5.11 x 3.78 m

7 En-suite 1 7'2" x 6'1" 2.17 x 1.86 m