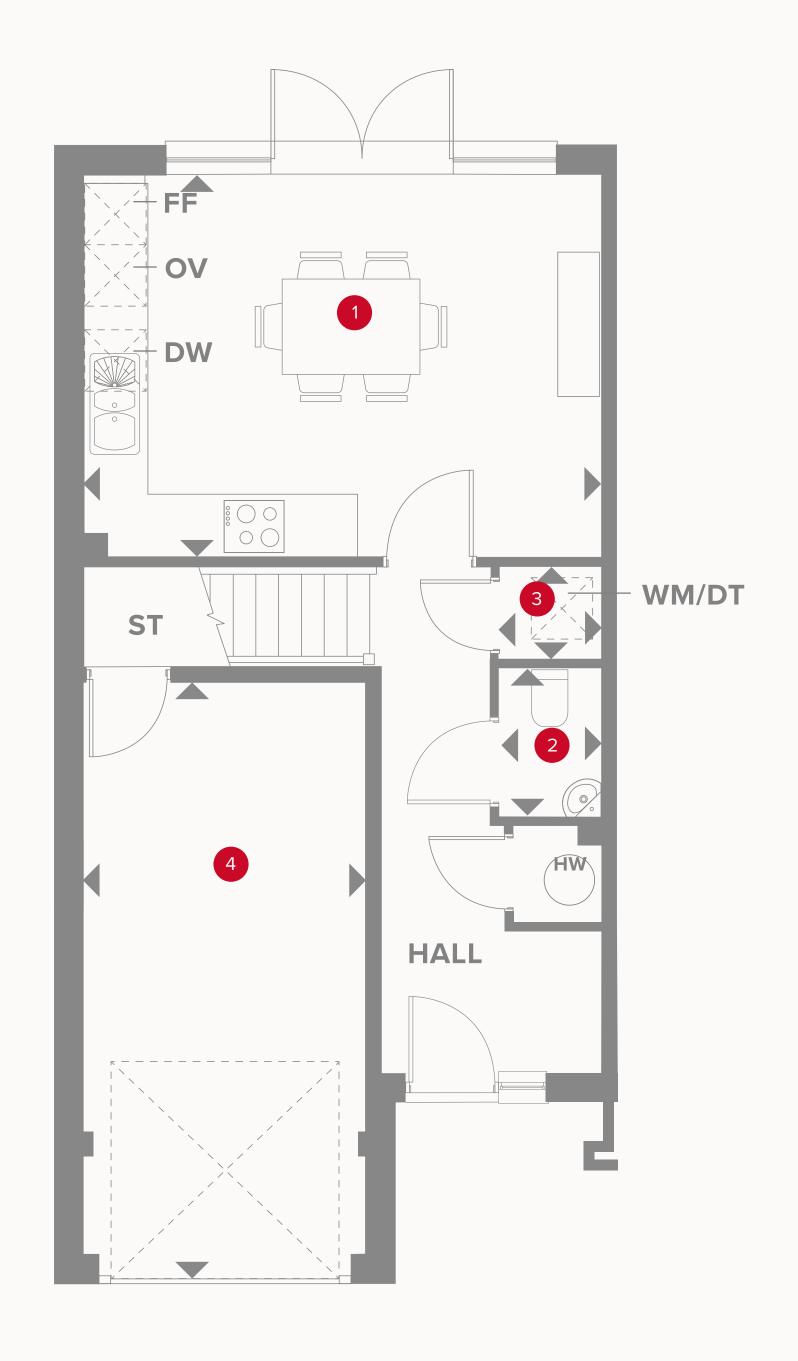

## THE KENSINGTON END GROUND FLOOR

| 1 | Kitchen/Dining | 16'8" x 12 | 2'4" | 5.11 x 3.7 |
|---|----------------|------------|------|------------|
|   |                |            |      |            |

2 Cloaks 4'9" x 3'4" 1.50 x 1.04 m

3'4" x 3'0" 1.04 x 0.90 m

4 Garage 19'5" x 9'2" 5.93 x 2.78 m

#### **KEY**

oo Hob

**OV** Oven

**FF** Fridge/freezer

**TD** Tumble dryer space

Dimensions start

ST Storage cupboard

**WM** Washing machine space

**DW** Dish washer space

**HW** Hot water storage