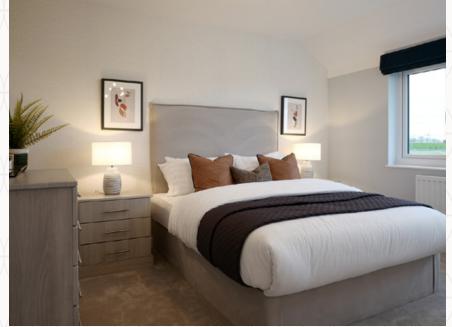

## THE KENSINGTON END FIRST FLOOR

5 Lounge 16'8" x 11'8" 5.11 x 3.59 m

6 Bedroom 1 16'8" x 12'4" 5.11 x 3.78 m

7 En-suite 1 7'2" x 6'1" 2.17 x 1.86 m