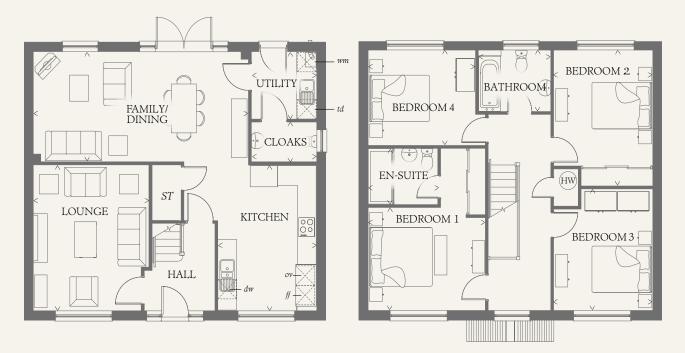

#### GROUND FLOOR

| LOUNGE            | 14'6" x 12'0"  | 4.43 x 3.65 m |
|-------------------|----------------|---------------|
| KITCHEN           | 14'6" x 10'4"  | 4.43 x 3.15 m |
| FAMILY/<br>DINING | 22'5" x 10'11" | 6.84 x 3.33 m |
| UTILITY           | 6'9" x 6'8"    | 2.05 x 2.04 m |
| CLOAKS            | 6'8" x 3'11"   | 2.04 x 1.20 m |

#### FIRST FLOOR

| BEDROOM 1 | 12'2" x 10'4" | 3.72 x 3.14 m |
|-----------|---------------|---------------|
| EN-SUITE  | 7'3" x 5'7"   | 2.20 x 1.70 m |
| BEDROOM 2 | 13'7" x 10'4" | 4.13 x 3.14 m |
| BEDROOM 3 | 12'1" x 10'4" | 3.69 x 3.14 m |
| BEDROOM 4 | 11'2" x 9'6"  | 3.40 x 2.89 m |
| BATHROOM  | 7'7" x 6'1"   | 2.31 x 1.86 m |
|           |               |               |

- KEY Hob ov Oven
- td Tumble dryer space
  - Hot water cylinder

THINK, EF HARR DM.6

- ST Cupboard
- wm Washing machine space
- dw Dishwasher space

ff Fridge/freezer

> Max dimensions Note: Bedroom dimensions taken into wardrobe recess. All wardrobes are subject to site specification. Please see Sales Consultant for further details.