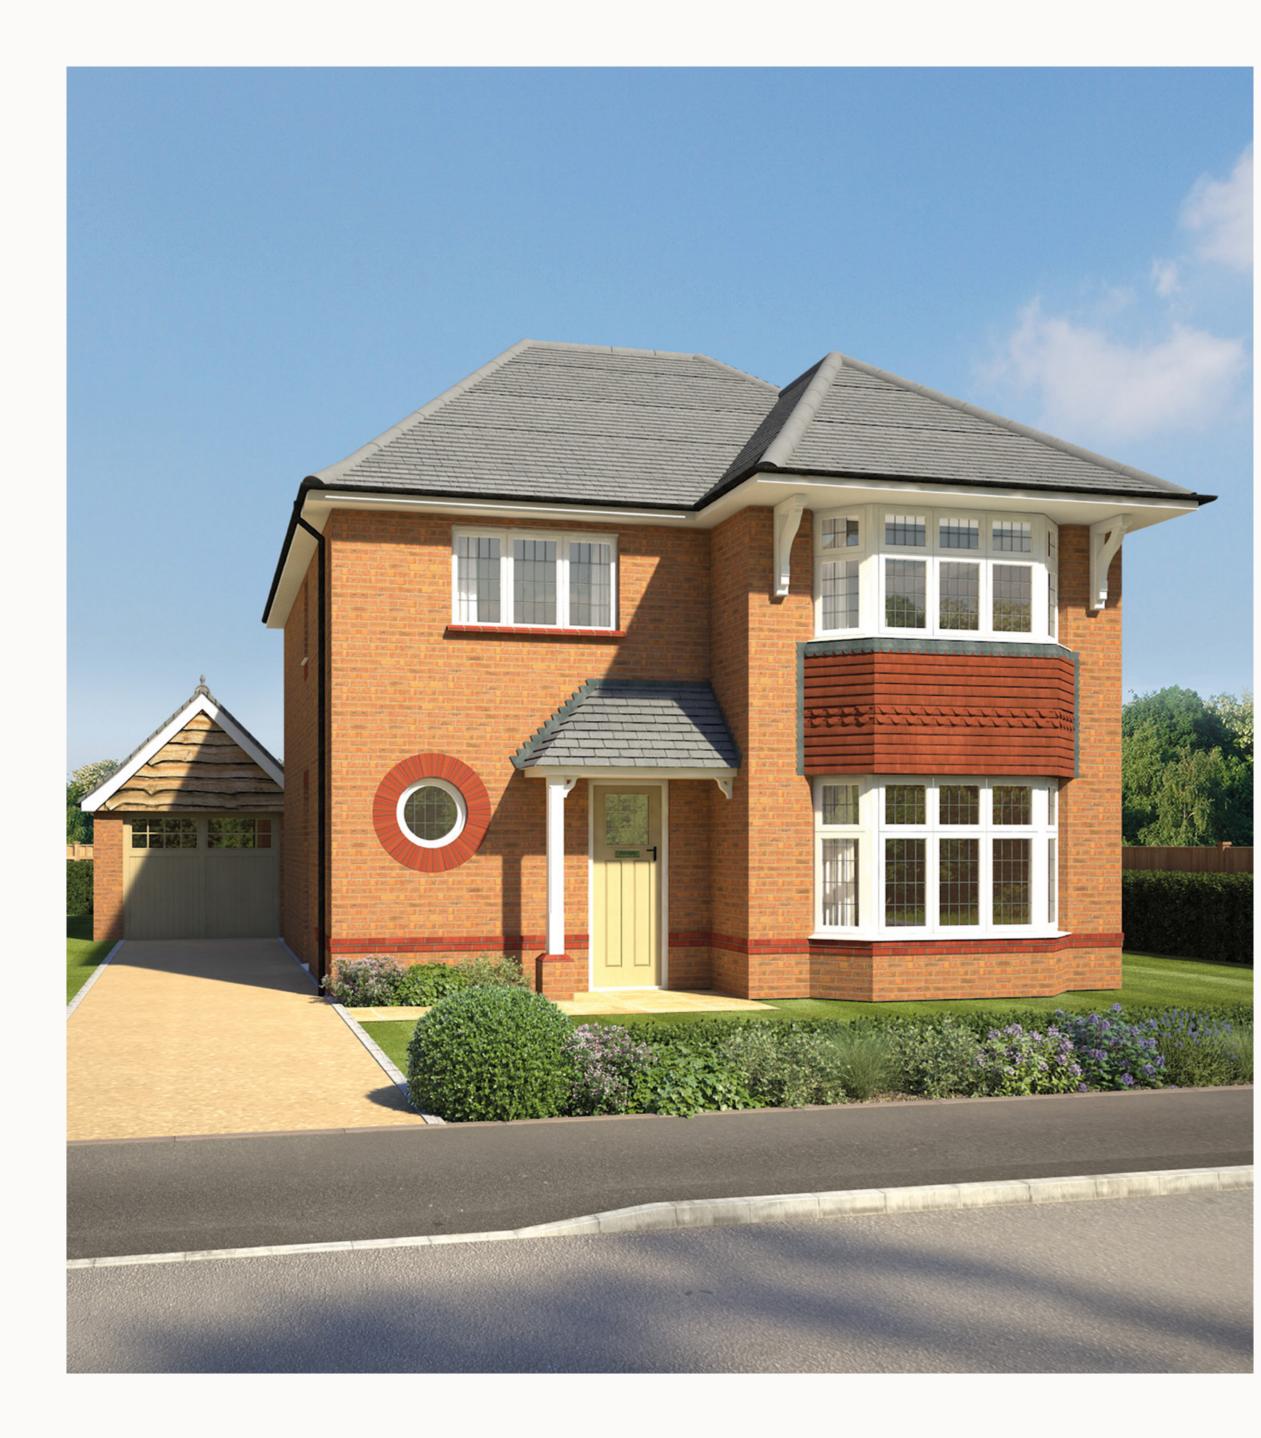

# THE LEAMINGTON LIFESTYLE

#### THREE BEDROOM HOME







### THE LEAMINGTON LIFESTYLE GROUND FLOOR

| 1 Lounge             | 17'11" x 12'1" | 5.42 x 3.63 m |
|----------------------|----------------|---------------|
| 2 Kitchen/<br>Dining | 12'8" x 12'6"  | 3.87 x 3.82 m |
| <sup>3</sup> Family  | 12'6" x 12'6"  | 3.82 x 3.81 m |
| 4 Utility            | 6'2" x 5'11"   | 1.87 x 1.80 m |
| 5 Cloaks             | 6'3" x 5'11"   | 1.91 x 1.80 m |





#### KEY

- Hob
- **OV** Oven
- FF Fridge/freezer
- **TD** Tumble dryer space

- Dimensions start
- **ST** Storage cupboard
- **WM** Washing machine space
- **DW** Dish washer space





## THE LEAMINGTON LIFESTYLE **FIRST FLOOR**

| 6 Bedroom 1   | 13'6" x 11'11" | 4.09 x 3.63 m |
|---------------|----------------|---------------|
| 7 En-