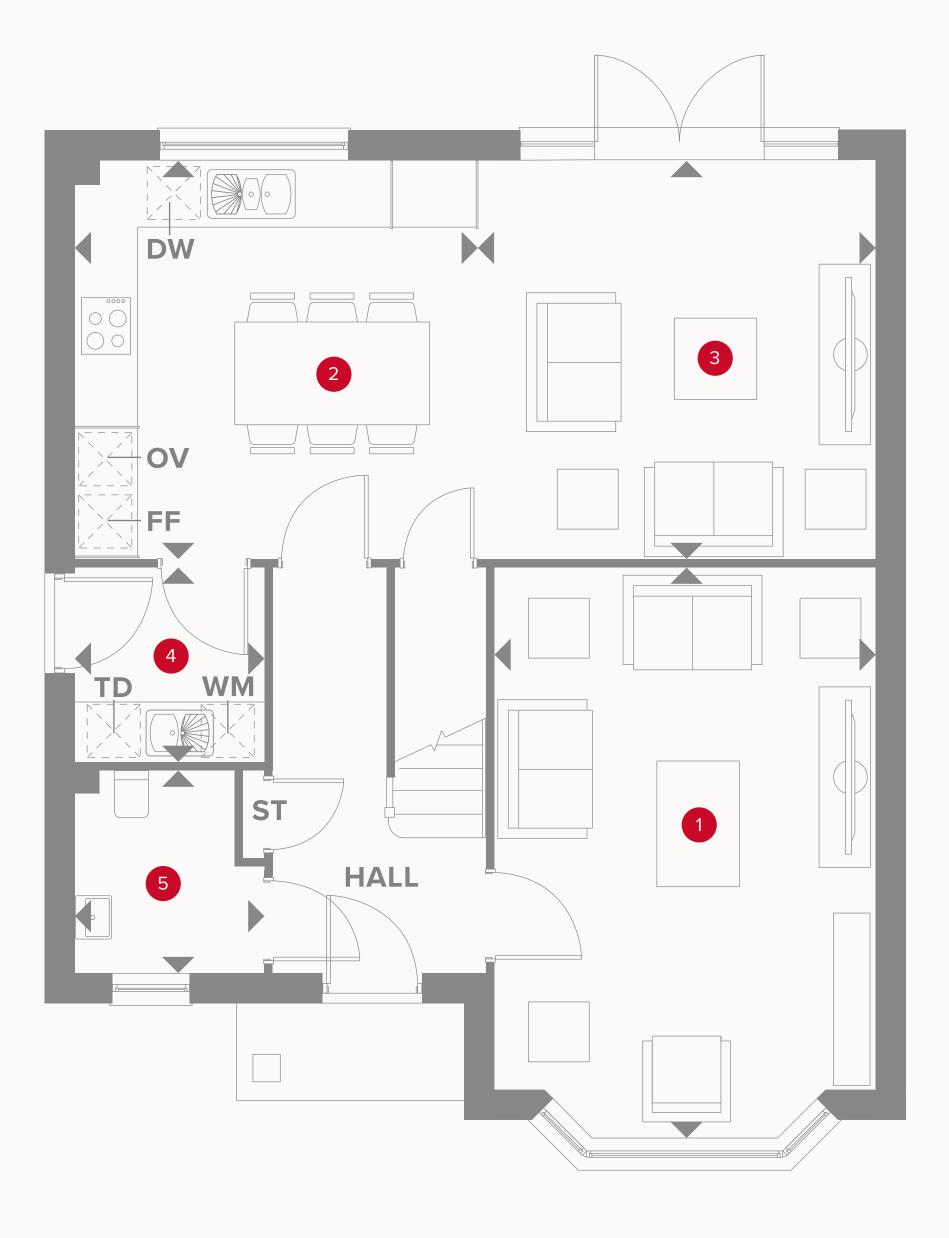

### THE LEAMINGTON LIFESTYLE GROUND FLOOR

| 1 Lounge             | 17'11" x 12'1" | 5.42 x 3.63 m |
|----------------------|----------------|---------------|
| 2 Kitchen/<br>Dining | 12'8" x 12'6"  | 3.87 x 3.82 m |
| <sup>3</sup> Family  | 12'6" x 12'6"  | 3.82 x 3.81 m |
| 4 Utility            | 6'2" x 5'11"   | 1.87 x 1.80 m |
| 5 Cloaks             | 6'3" x 5'11"   | 1.91 x 1.80 m |

#### KEY

- Hob
- **OV** Oven
- FF Fridge/freezer
- **TD** Tumble dryer space

- Dimensions start
- **ST** Storage cupboard
- **WM** Washing machine space
- **DW** Dish washer space

## THE LEAMINGTON LIFESTYLE **FIRST FLOOR**

| 6 Bedroom 1   | 13'6" x 11'11" | 4.09 x 3.63 m |
|---------------|----------------|---------------|
| 7 En-suite 1  | 9'3" x 7'9"    | 2.83 x 2.37 m |
| 8 Wardrobe    | 7'9" × 5'3"    | 2.37 x 1.60 m |
| 9 Bedroom 2   | 11'6" x 11'2"  | 3.50 x 3.41 m |
| 10 En-suite 2 | 7'11" x 6'2"   | 2.41 x 1.93 m |
| 11 Bedroom 3  | 13'4" × 9'5"   | 4.06 x 2.83 m |
| 12 En-suite 3 | 9'3" × 6'1"    | 2.83 x 1.85 m |

 Dimensions start HW Hot water storage

Customers should note this illustration is an example of the Leamington Lifestyle house type. All dimensions indicated are approximate and the furniture layout is for illustrative purposes only. Homes may be 'handed' (mirror image) versions of the illustrations, and may be detached, semi-detached or terraced. Materials used may differ from plot to plot including render and roof tile colours. Detailed plans and specifications are available for inspection for each plot at our Sales Centre during working hours and customers must check their individual specifications prior to making a reservation. All wardrobes are subject to site specification. Please see Sales Consultant for further details.