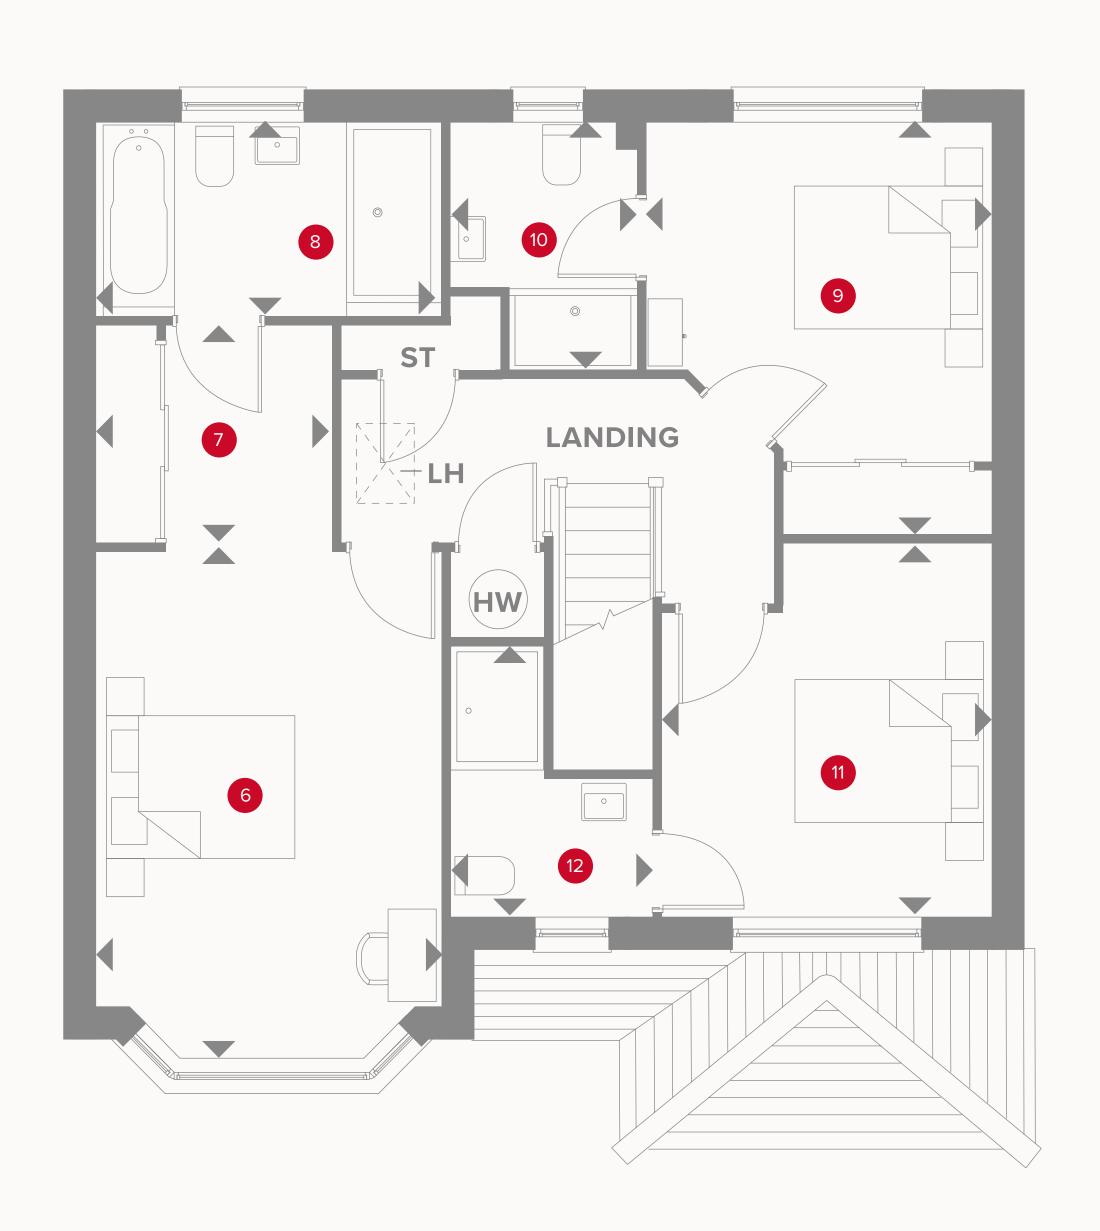

### THE OXFORD LIFESTYLE FIRST FLOOR

| 6 Bedroom 1   | 15'7" x 10'8" | 4.80 x 3.29 m |
|---------------|---------------|---------------|
| 7 Dressing    | 7'3" x 6'6"   | 2.28 x 2.00 m |
| 8 En-suite 1  | 10'7" x 5'9"  | 3.27 x 1.80 m |
| 9 Bedroom 2   | 12'6" × 10'7" | 3.84 x 3.27 m |
| 10 En-suite 2 | 7'6" x 5'7"   | 2.31 x 1.73 m |
| 11 Bedroom 3  | 11'5" × 10'0" | 3.52 x 3.05 m |
| 12 En-suite 3 | 8'2" x 6'4"   | 251 x 196 m   |

#### **KEY**

Dimensions start **HW** Hot water storage

**LH** Loft hatch

Customers should note this illustration is an example of the Oxford Lifestyle house type. All dimensions indicated are approximate and the furniture layout is for illustrative purposes only. Homes may be 'handed' (mirror image) versions of the illustrations, and may be detached, semi-detached or terraced. Materials used may differ from plot to plot including render and roof tile colours. Detailed plans and specifications are available for inspection for each plot at our Sales Centre during working hours and customers must check their individual specifications prior to making a reservation.