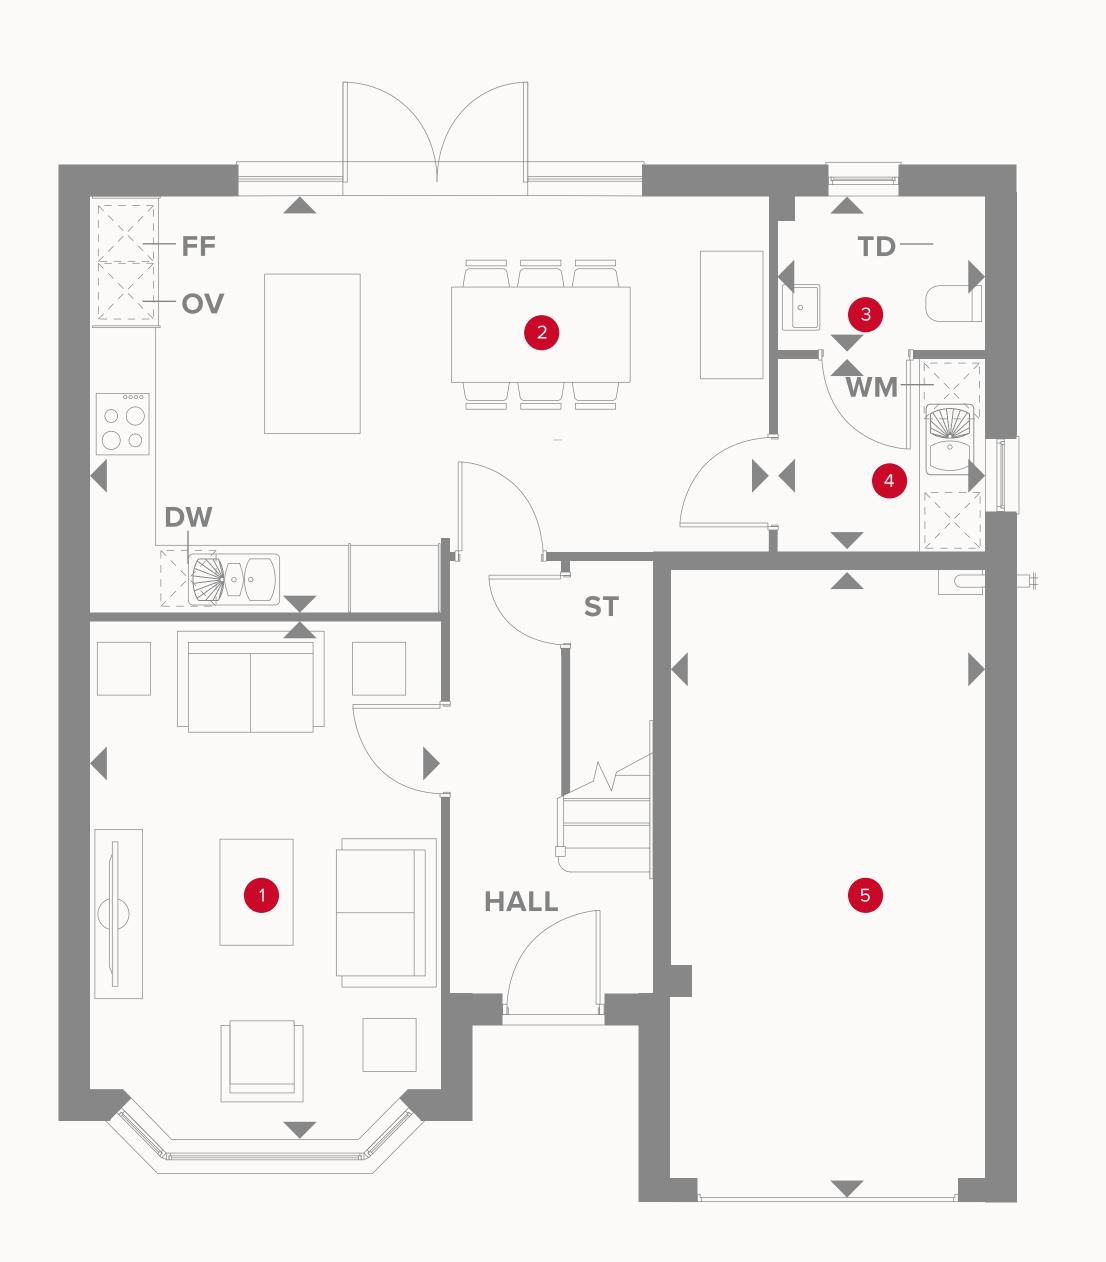

### THE OXFORD LIFESTYLE GROUND FLOOR

| 1 Lounge | 15'9" x 10'8" | 4.78 x 3.29 m |
|----------|---------------|---------------|
|----------|---------------|---------------|

| 2 | Kitchen/ | 21'12" x 12'7" | 6.44 x 3.88 m |
|---|----------|----------------|---------------|
|   | Dining   |                |               |

| $\sim 2$ / |        |  |              |          |          |
|------------|--------|--|--------------|----------|----------|
| 5          | Garage |  | 19'5" x 9'8" | 5.93 x 3 | 3 00 m   |
|            | Ourage |  | 13 3 A 3 0   | J.JJ /   | 5.00 111 |

#### **KEY**

<sup>∞</sup> Hob

**OV** Oven

FF Fridge/freezer

**TD** Tumble dryer space

◆ Dimensions start

ST Storage cupboard

WM Washing machine spaceDW Dish washer space

### THE OXFORD LIFESTYLE FIRST FLOOR

| 6 Bedroom 1   | 15'7" x 10'8" | 4.80 x 3.29 m |
|---------------|---------------|---------------|
| 7 Dressing    | 7'3" x 6'6"   | 2.28 x 2.00 m |
| 8 En-suite 1  | 10'7" x 5'9"  | 3.27 x 1.80 m |
| 9 Bedroom 2   | 12'6" × 10'7" | 3.84 x 3.27 m |
| 10 En-suite 2 | 7'6" x 5'7"   | 2.31 x 1.73 m |
| 11 Bedroom 3  | 11'5" × 10'0" | 3.52 x 3.05 m |
| 12 En-suite 3 | 8'2" x 6'4"   | 251 x 196 m   |