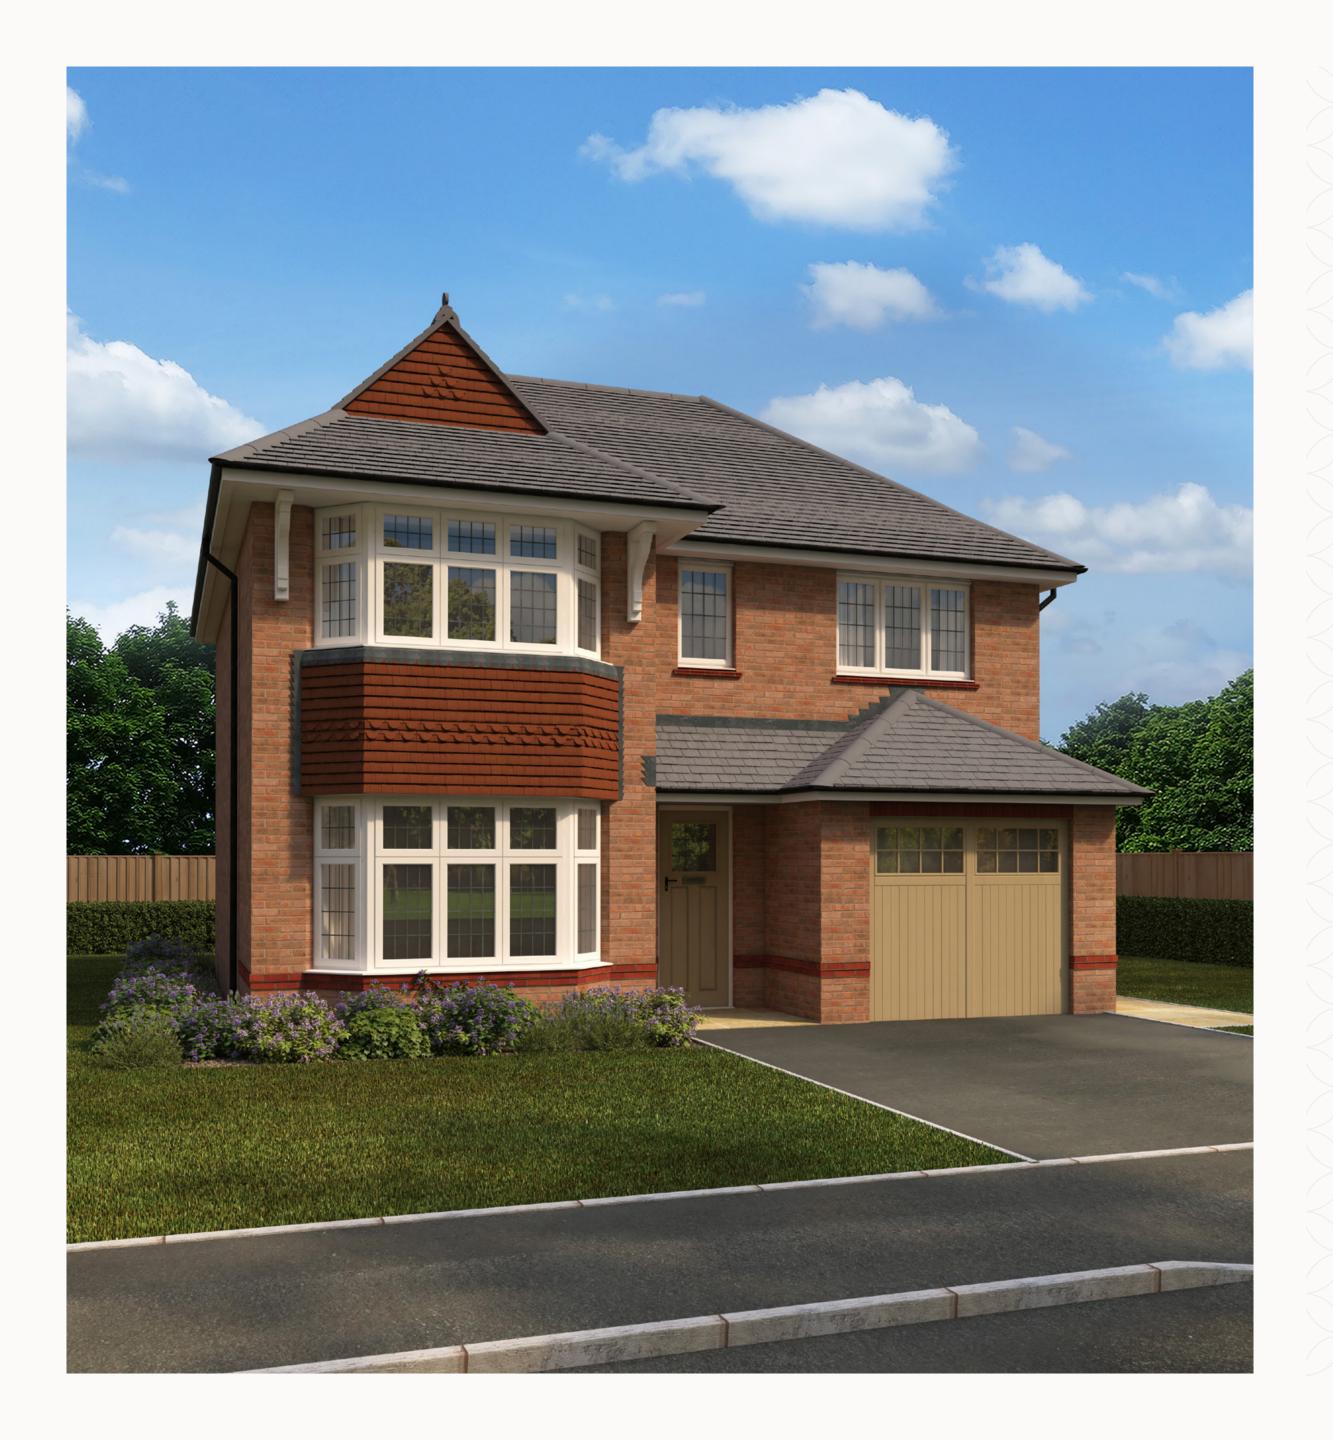

# THE OXFORD LIFESTYLE

THREE BEDROOM HOME

#### **KEY**

Dimensions start **HW** Hot water storage

**LH** Loft hatch

Customers should note this illustration is an example of the Oxford Lifestyle house type. All dimensions indicated are approximate and the furniture layout is for illustrative purposes only. Homes may be 'handed' (mirror image) versions of the illustrations, and may be detached, semi-detached or terraced. Materials used may differ from plot to plot including render and roof tile colours. Detailed plans and specifications are available for inspection for each plot at our Sales Centre during working hours and customers must check their individual specifications prior to making a reservation.