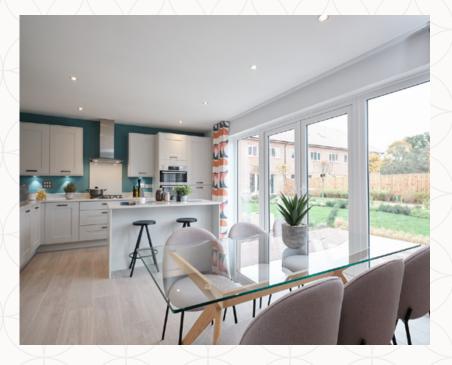

### THE OXFORD LIFESTYLE GROUND FLOOR

| 1 Lounge | 15'9" x 10'8" | 4.78 x 3.29 m |
|----------|---------------|---------------|
|----------|---------------|---------------|

| 2 | Kitchen/ | 21'12" x 12'7" | 6.44 x 3.88 m |
|---|----------|----------------|---------------|
|   | Dining   |                |               |