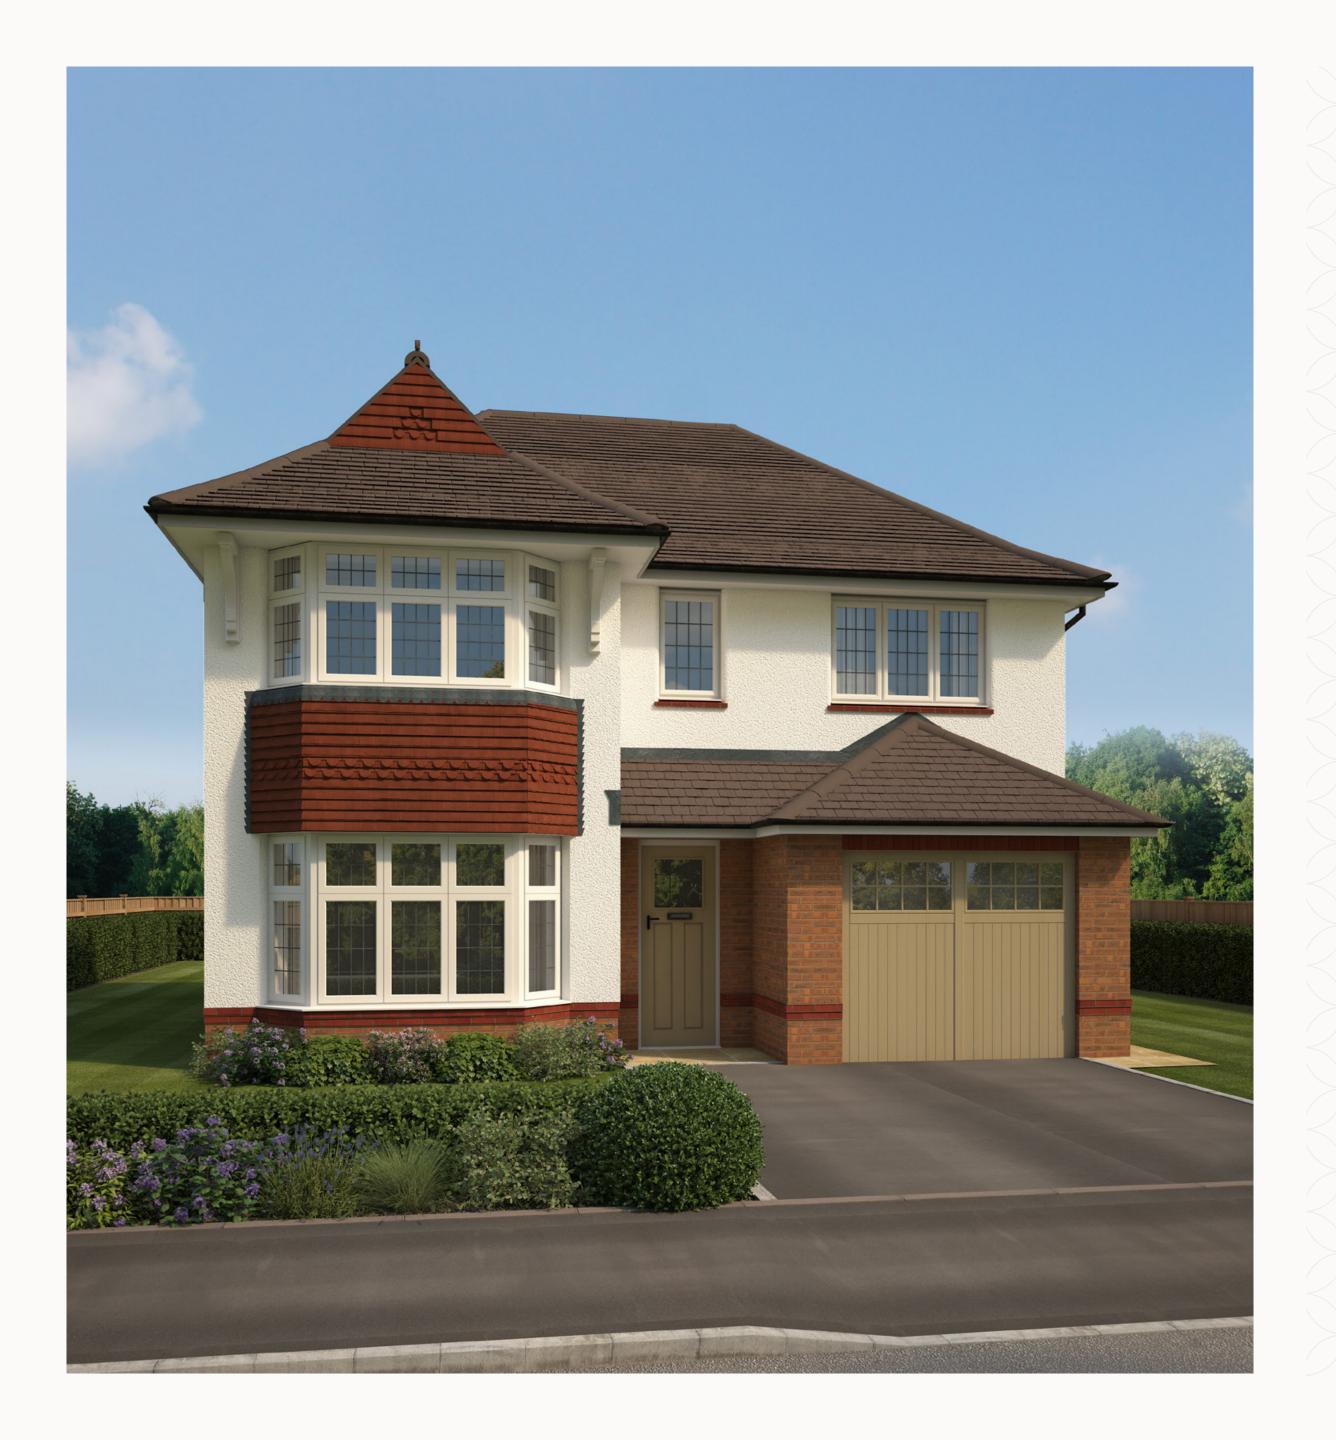

## THE OXFORD LIFESTYLE

THREE BEDROOM HOME

#### **KEY**

Dimensions start **HW** Hot water storage

**LH** Loft hatch

Customers should note this illustration is an example of the Oxford Lifestyle house type. All dimensions indicated are approximate and the furniture layout is for illustrative purposes only. Homes may be 'handed' (mirror image) versions of the illustrations, and may be detached, semi-detached or terraced. Materials used may differ from plot to plot including render and roof tile colours. Detailed plans and specifications are available for inspection for each plot at our Sales Centre during working hours and customers must check their individual specifications prior to making a reservation.