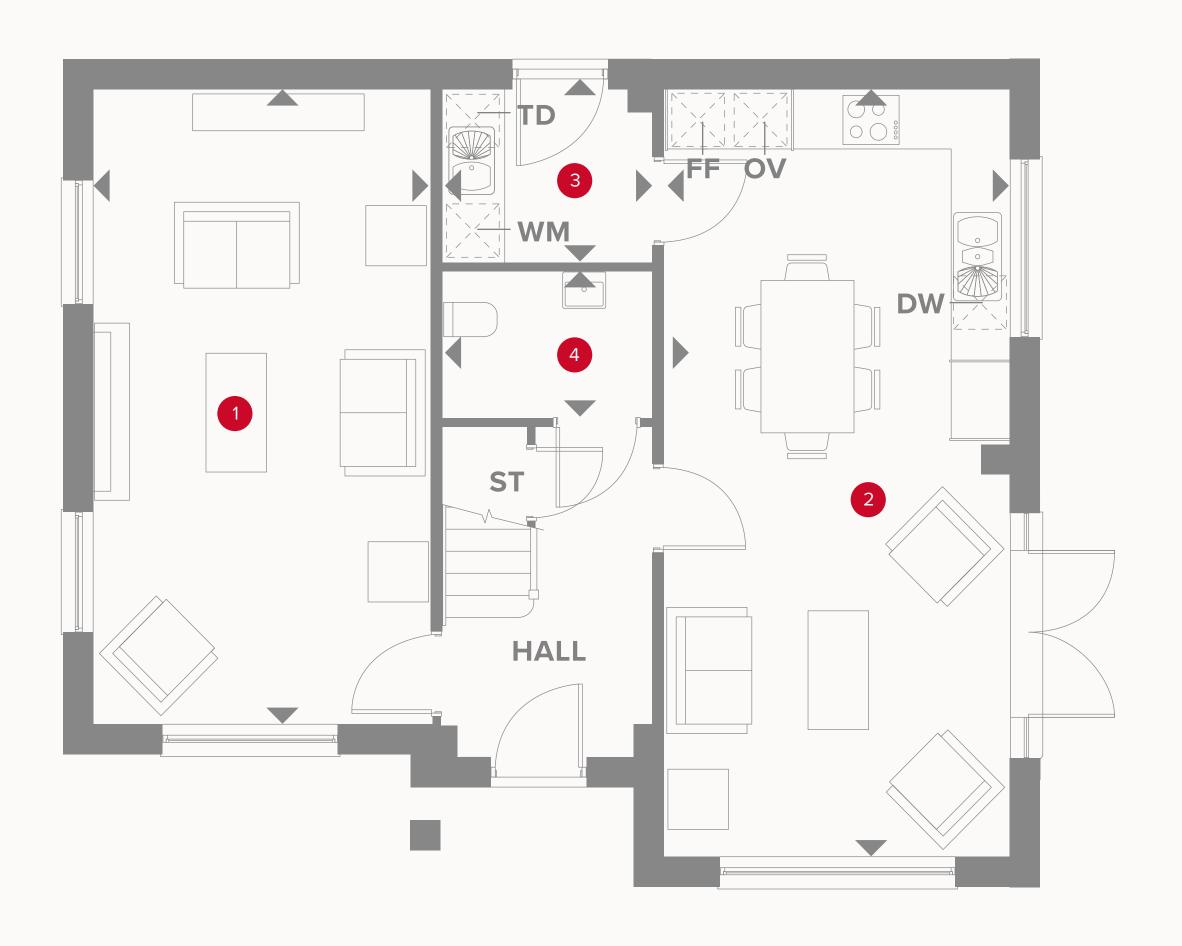

## THE SHAFTESBURY GROUND FLOOR

1 Lounge 21'4" x 11'6" 6.44 x 3.46 m

2 Kitchen/ Dining/ 25'9" x 11'8" 7.79 x 3.52 m

Family

3 Utility 6'10" x 5'10" 2.09 x 1.75 m

4 Cloaks 6'10" x 4'9" 2.09 1.45 m

## **KEY**

<sup>∞</sup> Hob

**OV** Oven

**FF** Fridge/freezer

**TD** Tumble dryer space

Dimensions start

ST Storage cupboard

**WM** Washing machine space

**DW** Dish washer space

## THE SHAFTESBURY FIRST FLOOR

|   | Bedroom 1  | 11'9" × 11'7" | 3.58 x 3.52 m |
|---|------------|---------------|---------------|
|   | En-suite   | 5'4" x 4'6"   | 2.55 x 1.37 m |
|   | Bedroom 2  | 11'7" × 9'1"  | 3.52 x 2.83 m |
|   | Bedroom 3  | 11'7" × 9'3"  | 3.52 x 2.78 m |
|   | Bedroom 4  | 9'9" x 8'2"   | 2.96 x 2.48 m |
| 1 | • Bathroom | 7'5" × 7'3"   | 2.27 x 2.20 m |