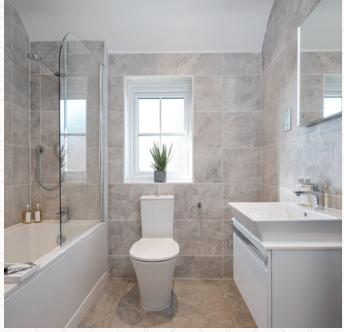

## THE SHAFTESBURY FIRST FLOOR

|   | Bedroom 1  | 11'9" × 11'7" | 3.58 x 3.52 m |
|---|------------|---------------|---------------|
|   | En-suite   | 5'4" x 4'6"   | 2.55 x 1.37 m |
|   | Bedroom 2  | 11'7" × 9'1"  | 3.52 x 2.83 m |
|   | Bedroom 3  | 11'7" × 9'3"  | 3.52 x 2.78 m |
|   | Bedroom 4  | 9'9" x 8'2"   | 2.96 x 2.48 m |
| 1 | • Bathroom | 7'5" × 7'3"   | 2.27 x 2.20 m |