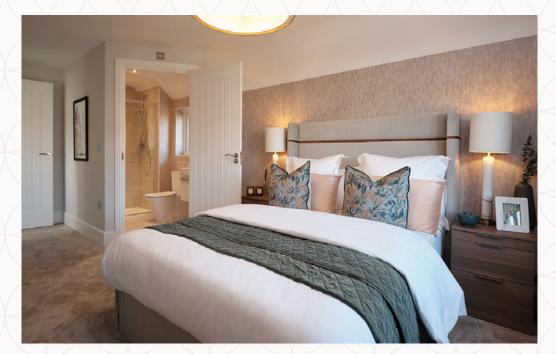

## THE SHAFTESBURY FIRST FLOOR

|   | Bedroom 1  | 11'9" × 11'7" | 3.58 x 3.52 m |
|---|------------|---------------|---------------|
|   | En-suite   | 5'4" x 4'6"   | 2.55 x 1.37 m |
|   | Bedroom 2  | 11'7" × 9'1"  | 3.52 x 2.83 m |
|   | Bedroom 3  | 11'7" × 9'3"  | 3.52 x 2.78 m |
|   | Bedroom 4  | 9'9" x 8'2"   | 2.96 x 2.48 m |
| 1 | • Bathroom | 7'5" × 7'3"   | 2.27 x 2.20 m |