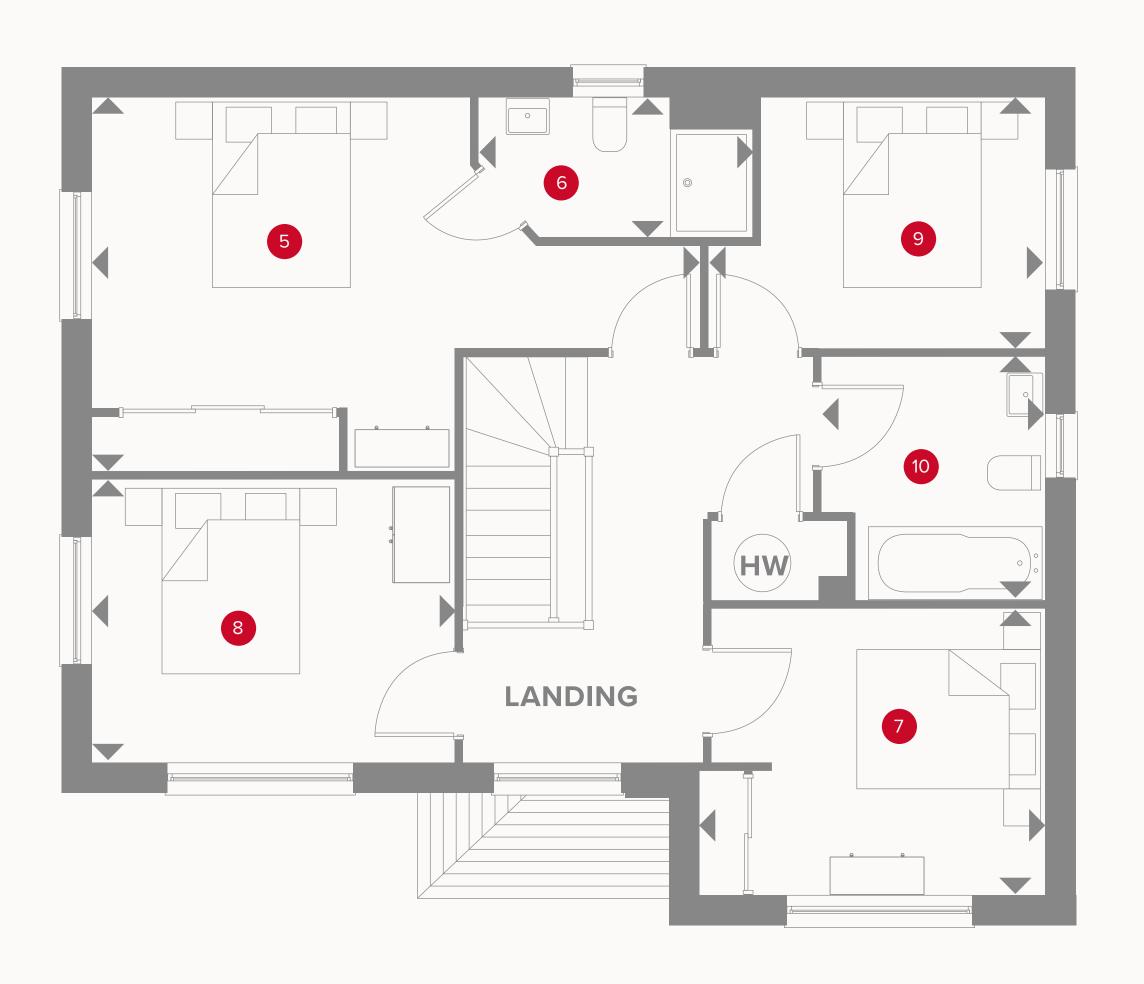

## THE SHAFTESBURY FIRST FLOOR

|   | Bedroom 1  | 11'9" × 11'7" | 3.58 x 3.52 m |
|---|------------|---------------|---------------|
|   | En-suite   | 5'4" x 4'6"   | 2.55 x 1.37 m |
|   | Bedroom 2  | 11'7" × 9'1"  | 3.52 x 2.83 m |
|   | Bedroom 3  | 11'7" × 9'3"  | 3.52 x 2.78 m |
|   | Bedroom 4  | 9'9" x 8'2"   | 2.96 x 2.48 m |
| 1 | • Bathroom | 7'5" × 7'3"   | 2.27 x 2.20 m |