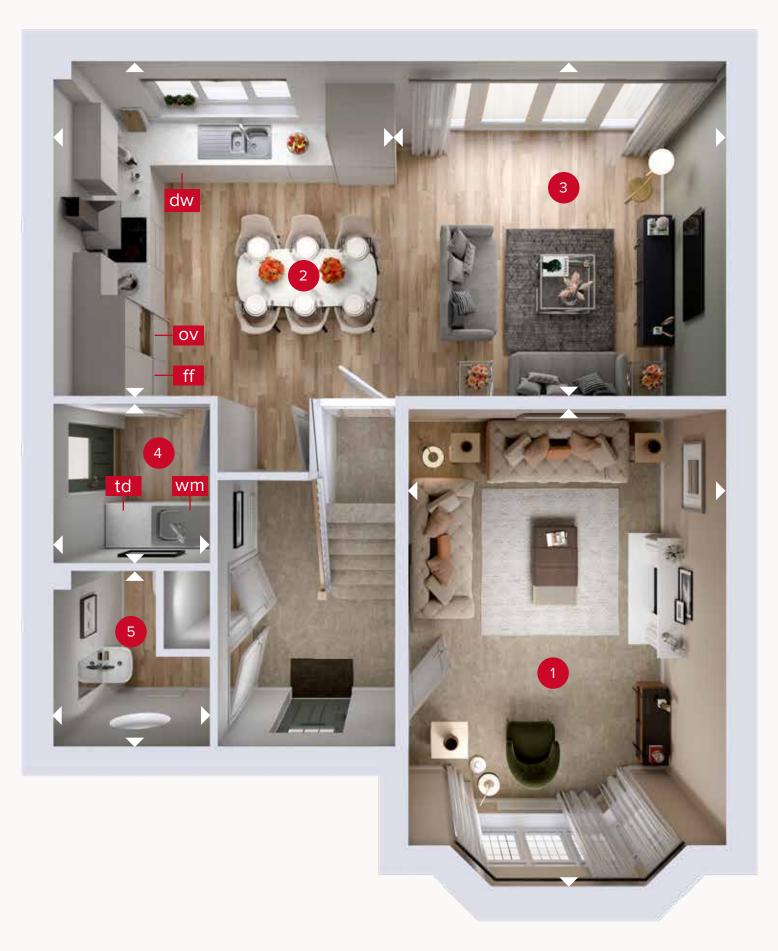

## **GROUND FLOOR**

Customers should note this illustration is an example of the Brereton house type. All dimensions indicated are approximate and the furniture layout is for illustrative purposes only. Homes may be 'handed' (mirror image) versions of the illustrations, and may be detached, semi-detached or terraced. Materials used may differ from plot to plot including render and roof tile colours. Detailed plans and specifications are available for inspection for each plot at our Customer Experience Suite or Sales Centre during working hours and customers must check their individual specifications prior to making a reservation. Please note that the specification show in this plan may include optional upgrades from standard specification. Please speak with your Sales Consultant or visit MyRedrow for more information. 02920-08 1190F\_BRET^D1.1.A

ight
angle Denotes where dimensions are taken from. All wardrobes are subject to site specification. Please see Sales Consultant for further details.

ov - oven ff - fridge freezer dw - dishwasher space wm - washing machine space td - tumble dryer space

## **GROUND FLOOR**

| 1 Lounge             | 17'9" × 11'11" | 5.42 x 3.63 m |
|----------------------|----------------|---------------|
| 2 Kitchen/<br>Dining | 12'8" x 12'6"  | 3.87 x 3.82 m |
| 3 Family             | 12'6" × 12'6"  | 3.82 x 3.81 m |
| 4 Utility            | 5'11" × 5'11"  | 1.81 x 1.80 m |
| 5 Cloaks             | 6'6" × 5'11"   | 1.99 x 1.80 m |