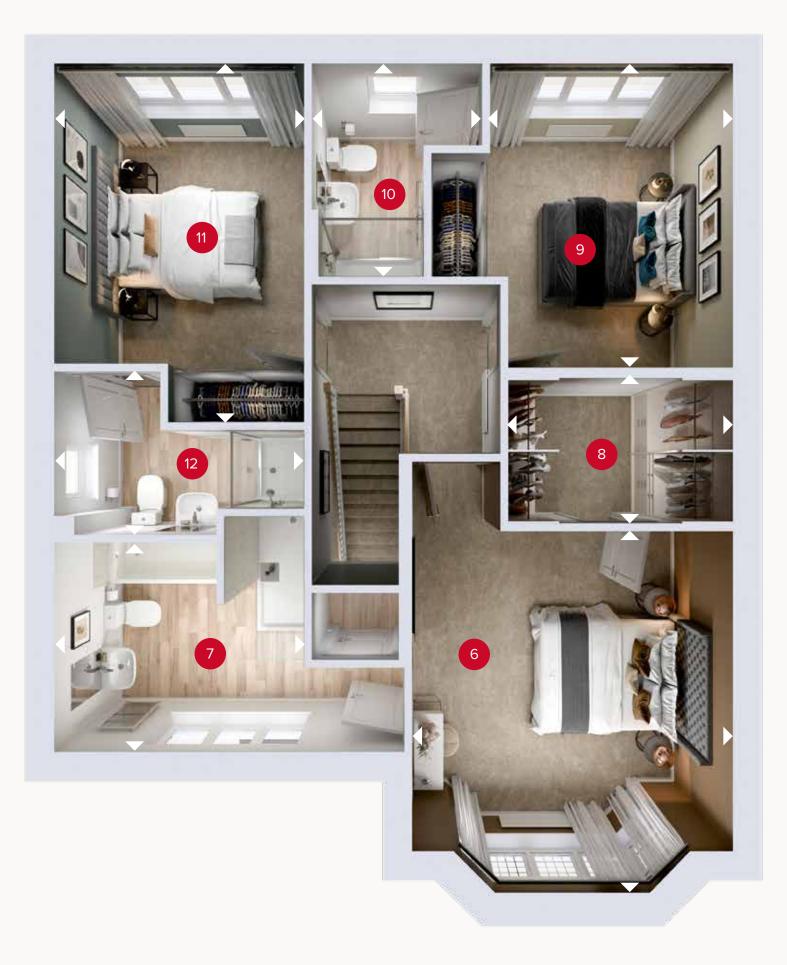

ight
angle Denotes where dimensions are taken from. All wardrobes are subject to site specification. Please see Sales Consultant for further details.

ov - oven ff - fridge freezer dw - dishwasher space wm - washing machine space td - tumble dryer space

FIRST FLOOR

## **FIRST FLOOR**

| 6 Bedroom 1     | 13'5" × 11'11" | 4.09 x 3.63 m |
|-----------------|----------------|---------------|
| 7 En-suite 1    | 9'2" × 7'9"    | 2.79 x 2.37 m |
| 8 Dressing Room | 8'4" × 5'4"    | 2.54 x 1.62 m |
| 9 Bedroom 2     | 11'3" × 11'2"  | 3.44 x 3.41 m |
| 10 En-suite 2   | 7'11" × 6'4"   | 2.41 x 1.93 m |
| 11 Bedroom 3    | 13'5" × 9'3"   | 4.08 x 2.83 m |
| 12 En-suite 3   | 9'3" × 6'0"    | 2.83 x 1.83 m |