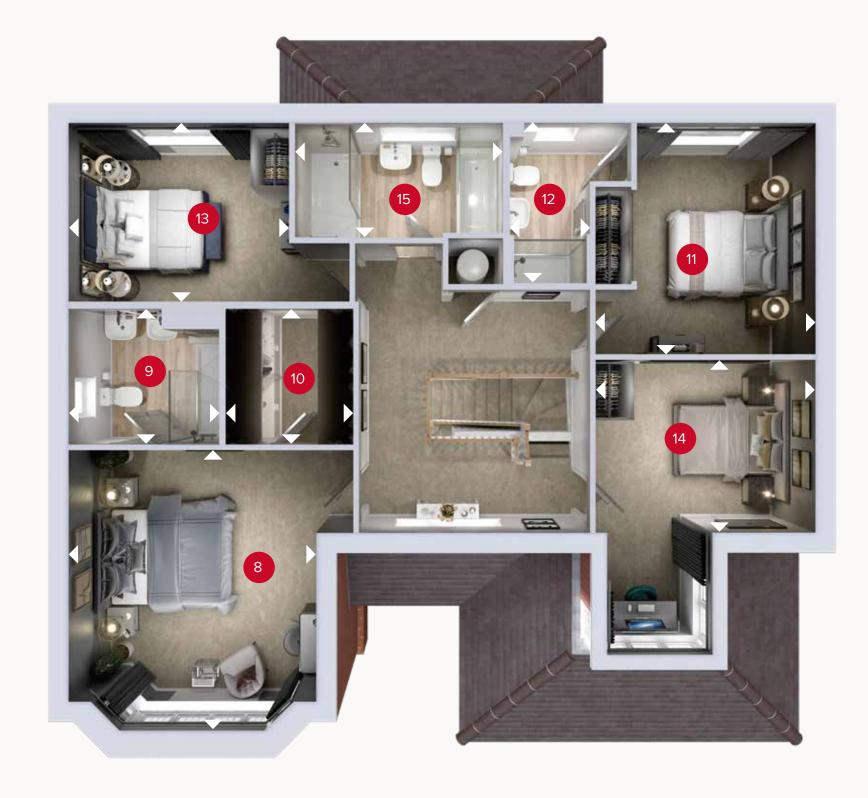

## FIRST FLOOR

| 8  | Bedroom 1     | 14'9" × 13'0"  | 4.49 x 3.97 r |
|----|---------------|----------------|---------------|
| 9  | En-suite 1    | 8'0" x 7'1"    | 2.43 x 2.17 m |
| 10 | Dressing Room | 7'1" × 6'9"    | 2.17 x 2.05 m |
| 11 | Bedroom 2     | 12'2" × 11'7"  | 3.70 x 3.52 r |
| 12 | En-suite 2    | 8'6" x 4'2"    | 2.58 x 1.28 n |
| 13 | Bedroom 3     | 11'7" × 9'5"   | 3.53 x 2.86 r |
| 14 | Bedroom 4     | 11'7" × 9'1"   | 3.52 x 2.78 r |
| 15 | Bathroom      | 10'11" × 5'10" | 3.33 x 1.78 m |

Customers should note this illustration is an example of the Lawton house type. All dimensions indicated are approximate and the furniture layout is for illustrative purposes only. Homes may be 'handed' (mirror image) versions of the illustrations, and may be detached, semi-detached or terraced. Materials used may differ from plot to plot including render and roof tile colours. Detailed plans and specifications are available for inspection for each plot at our Customer Experience Suite or Sales Centre during working hours and customers must check their individual specifications prior to making a reservation. Please note that the specification show in this plan may include optional upgrades from standard specification. Please speak with your Sales Consultant or visit MyRedrow for more information. 02920-08 1190F\_LAWT^D1.1.A