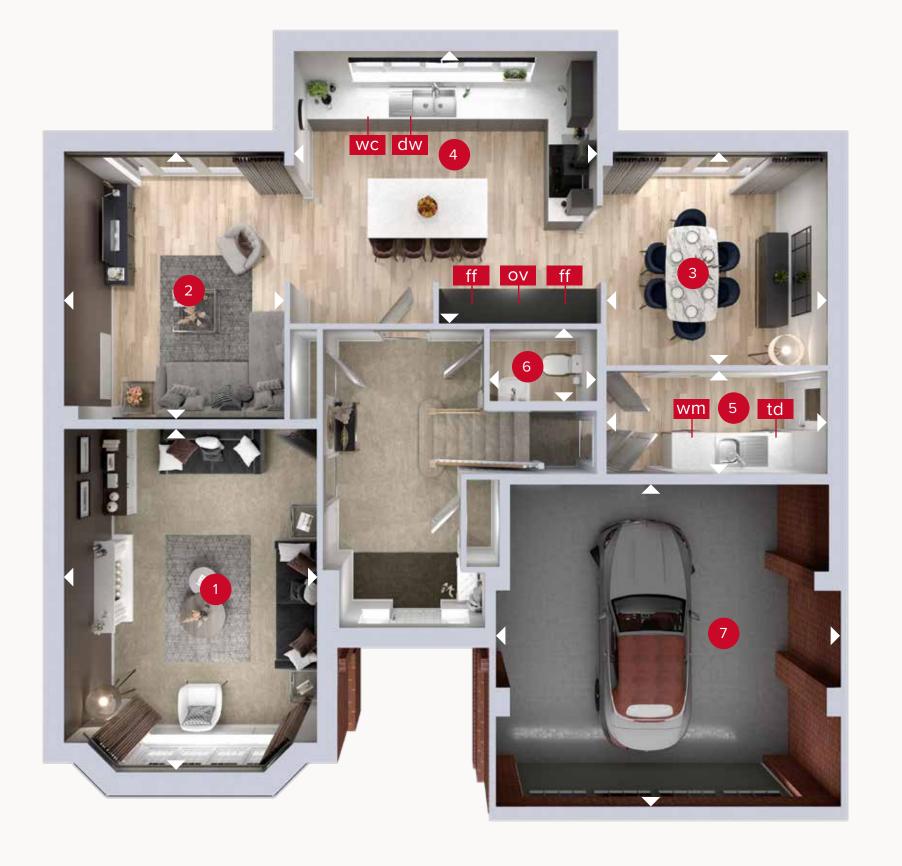

## **GROUND FLOOR**

| 1 Lounge  | 17'8" × 13'0" | 5.38 x 3.97 n |
|-----------|---------------|---------------|
| 2 Family  | 13'9" x 11'4" | 4.20 x 3.45 n |
| 3 Dining  | 11'6" × 11'0" | 3.51 x 3.35 m |
| 4 Kitchen | 15'7" × 14'0" | 4.76 x 4.27 m |
| 5 Utility | 11'4" × 5'4"  | 3.46 x 1.62 m |
| 6 Cloaks  | 5'7" x 3'8"   | 1.69 x 1.12 m |
| 7 Garage  | 17'9" × 16'6" | 5.41 x 5.04 m |

Customers should note this illustration is an example of the Lawton house type. All dimensions indicated are approximate and the furniture layout is for illustrative purposes only. Homes may be 'handed' (mirror image) versions of the illustrations, and may be detached, semi-detached or terraced. Materials used may differ from plot to plot including render and roof tile colours. Detailed plans and specifications are available for inspection for each plot at our Customer Experience Suite or Sales Centre during working hours and customers must check their individual specifications prior to making a reservation. Please note that the specification show in this plan may include optional upgrades from standard specification. Please speak with your Sales Consultant or visit MyRedrow for more information. 02920-08 1190F\_LAWT^D1.1.A

Denotes where dimensions are taken from. All wardrobes are subject to site specification. Please see Sales Consultant for further details.

ov - oven wm - washing machine space ff - fridge freezer td - tumble dryer space dw - dishwasher space wc - wine cooler