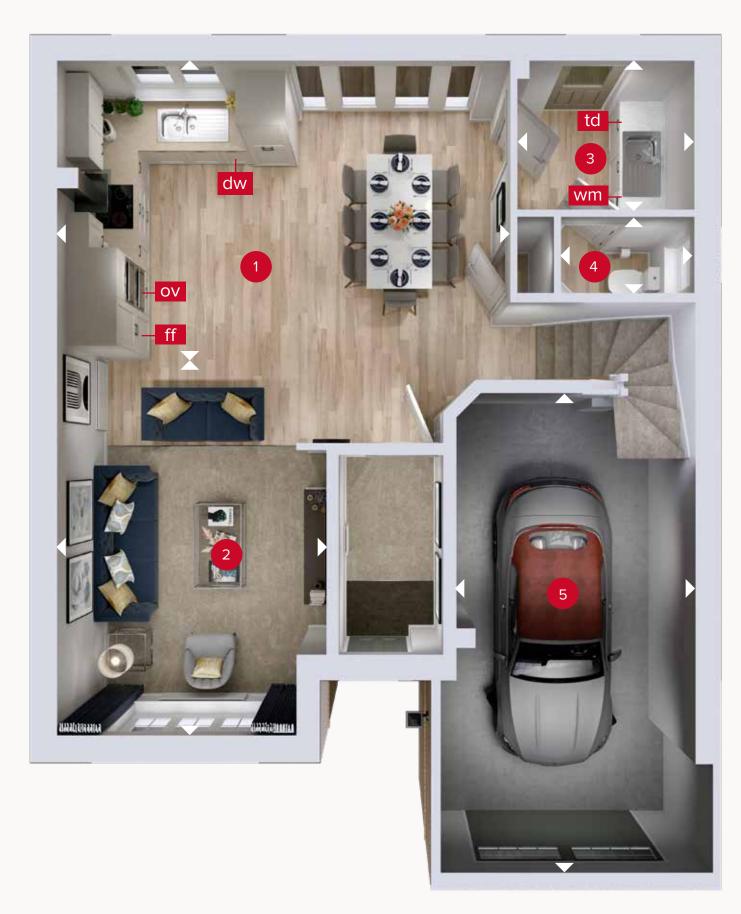

### **GROUND FLOOR**

Customers should note this illustration is an example of the Marsh house type. All dimensions indicated are approximate and the furniture layout is for illustrative purposes only. Homes may be 'handed' (mirror image) versions of the illustrations, and may be detached, semi-detached or terraced. Materials used may differ from plot to plot including render and roof tile colours. Detailed plans and specifications are available for inspection for each plot at our Customer Experience Suite or Sales Centre during working hours and customers must check their individual specifications prior to making a reservation. Please note that the specification show in this plan may include optional upgrades from standard specification. Please speak with your Sales Consultant or visit MyRedrow for more information. 02920-08 1190F\_MARS^D1.1.A

ight
angle Denotes where dimensions are taken from. All wardrobes are subject to site specification. Please see Sales Consultant for further details.

ov - oven ff - fridge freezer dw - dishwasher space

wm - washing machine space td - tumble dryer space

## **GROUND FLOOR**

| 1 Kitchen/<br>Dining | 18'4" × 10'8" | 5.59 x 3.26 m |
|----------------------|---------------|---------------|
| 2 Lounge             | 16'8" × 11'0" | 5.09 x 3.33 m |
| 3 Utility            | 7'3" x 6'5"   | 2.22 x 1.95 m |
| 4 Cloaks             | 5'7" × 3'1"   | 1.69 x 0.94 m |
| 5 Garage             | 19'1" × 9'10" | 5.82 x 3.00 m |