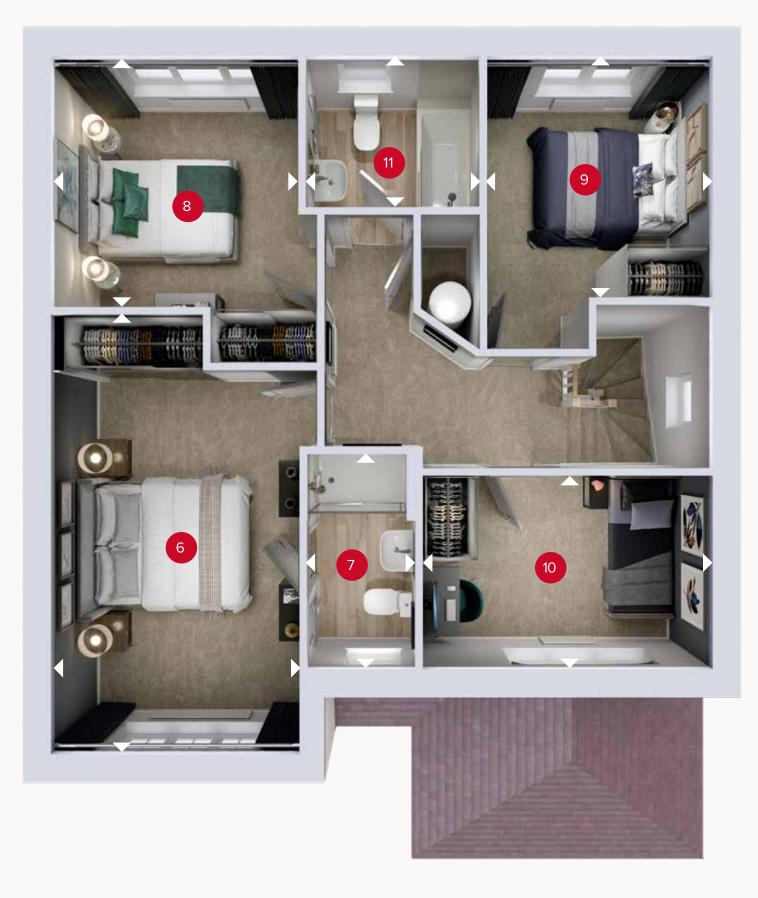

#### FIRST FLOOR

## FIRST FLOOR

| 6 Bedroom 1  | 16'10" × 9'9" | 5.14 x 2.96 m |
|--------------|---------------|---------------|
| 7 En-suite   | 8'2" × 4'3"   | 2.48 x 1.29 m |
| 8 Bedroom 2  | 10'3" × 9'8"  | 3.12 x 2.94 m |
| 9 Bedroom 3  | 9'11" × 8'11" | 3.01 x 2.72 m |
| 10 Bedroom 4 | 11'5" × 7'1"  | 3.48 x 2.17 m |
| 1 Bathroom   | 6'9" × 6'4"   | 2.07 x 1.94 m |