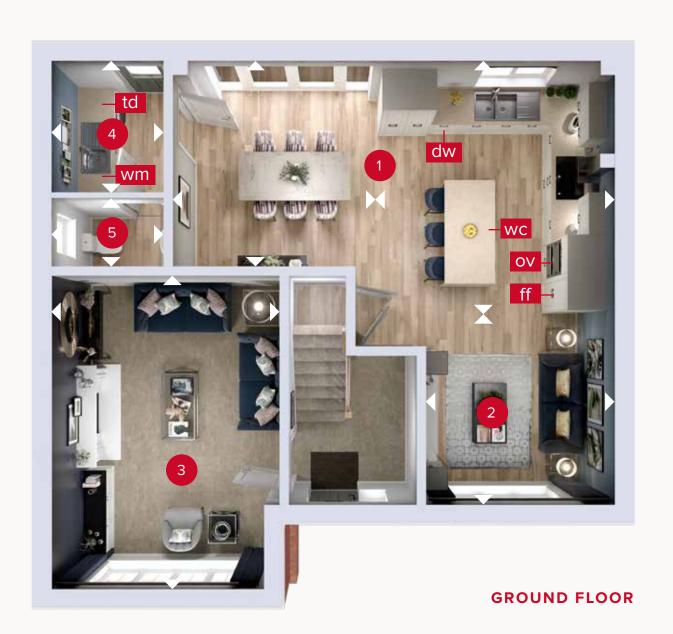

## **GROUND FLOOR**

| 1 Kitchen/Dining | 10'3" x 12'6" | 3.14 x 3.85 m |
|------------------|---------------|---------------|
| 2 Family         | 21'9" x 10'8" | 6.69 x 3.29 m |
| 3 Lounge         | 12'0" x 16'5" | 3.66 x 5.03 m |
| 4 Utility        | 7'2" × 6'7"   | 2.19 x 2.05 m |
| 5 Cloaks         | 7'2" x 3'2"   | 2.19 x 0.98 m |