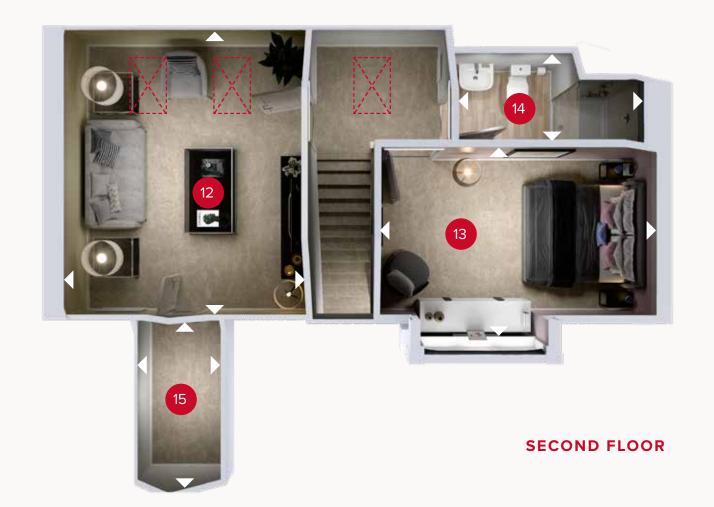

## **SECOND FLOOR**

| Bedroom 4/ Media Room | 14'5" x 12'2" | 4.41 x 3.72 m |
|-----------------------|---------------|---------------|
| 13 Bedroom 5          | 13'7" × 8.2"  | 4.18 x 2.51 m |
| 14 Shower Room        | 8'4" x 4'5"   | 2.57 x 1.37 m |
| 15 Store              | 8'8" x 4'3"   | 2.65 x 1.30 m |