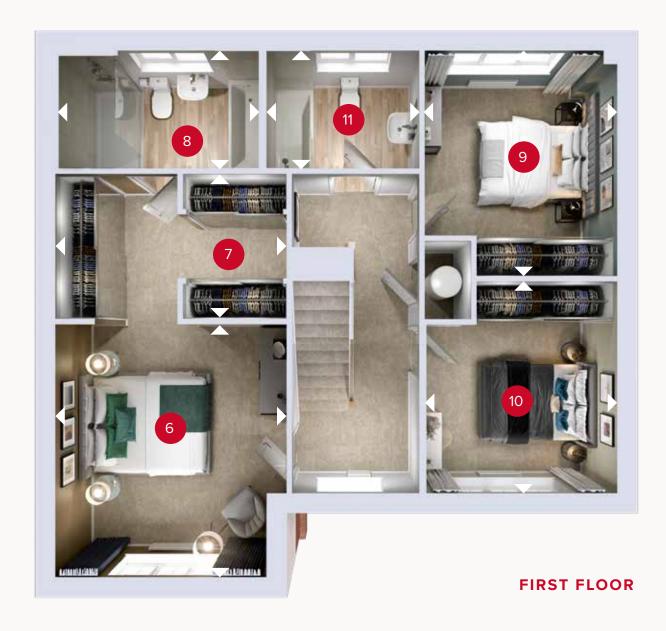

## FIRST FLOOR

| 6 Bedroom 1     | 13'4" x 12'2" | 4.07 x 3.72 m |
|-----------------|---------------|---------------|
| 7 Dressing Room | 12'2" × 7'6"  | 3.72 x 2.33 m |
| 8 En-suite      | 10'8" × 6'2"  | 3.30 x 1.90 m |
| 9 Bedroom 2     | 11'9" × 10'2" | 3.62 x 3.10 m |
| 10 Bedroom 3    | 11'2" × 10'2" | 3.41 x 3.10 m |
| 11 Bathroom     | 8'0" x 6'2"   | 2.45 x 1.90 m |