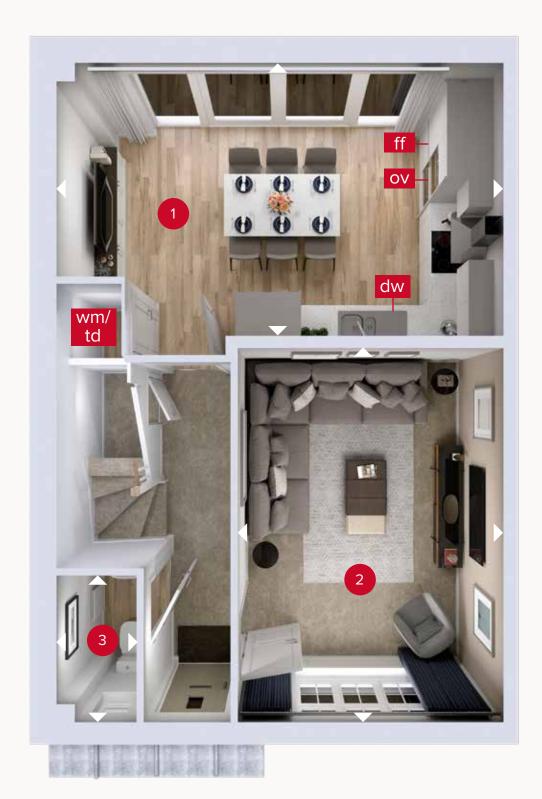

## 3 Cloaks 5'10" x 3'3"

**FIRST FLOOR** 

1 Kitchen/

2 Lounge

Dining

**GROUND FLOOR** 

4 Bedroom 1 14'8" × 10'10" 4.48 x 3.29 m 5 En-suite 1

17'10" × 10'11"

Denotes where dimensions are taken from. All wardrobes are subject to site specification. Please see Sales Consultant for further details.

ff - fridge freezer

dw - dishwasher space

wm - washing machine space td - tumble dryer space