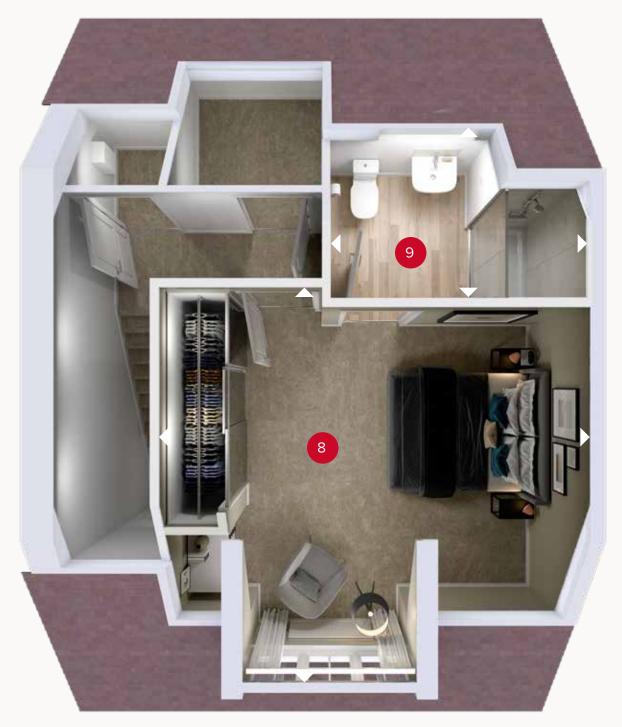

## **SECOND FLOOR**

8 Bedroom 2 14'3" x 13'5" 4.35 x 4.08 m

9 En-suite 2 8'7" x 6'3" 2.61 x 1.91 m

**GROUND FLOOR** FIRST FLOOR **SECOND FLOOR** 

 $Customers\,should\,note\,this\,illustration\,is\,an\,example\,of\,the\,Swettenham\,house\,type.\,All\,dimensions\,indicated\,are\,approximate$ and the furniture layout is for illustrative purposes only. Homes may be 'handed' (mirror image) versions of the illustrations, and may be detached, semi-detached or terraced. Materials used may differ from plot to plot including render and roof tile colours. Detailed plans and specifications are available for inspection for each plot at our Customer Experience Suite or Sales Centre during working hours and customers must check their individual specifications prior to making a reservation. Please note that the specification show in this plan may include optional upgrades from standard specification. Please speak with your Sales Consultant or visit MyRedrow for more information. 02920-08 1190F\_SWET^S2.1.A