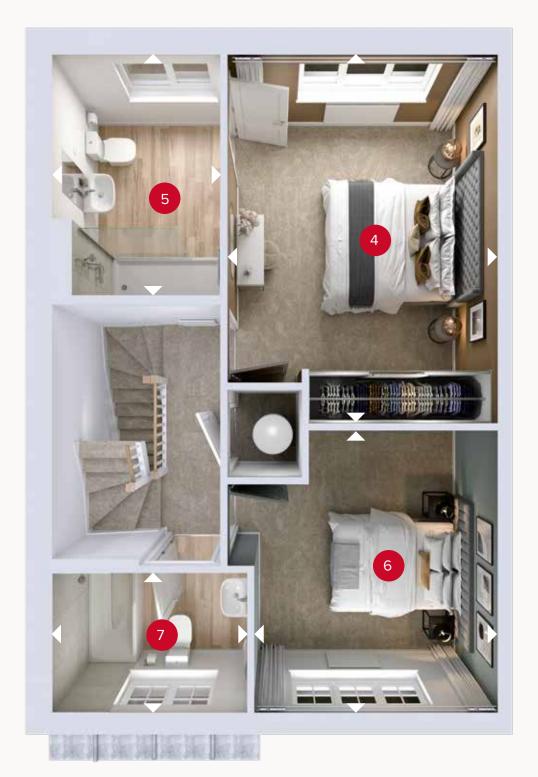

## 3 Cloaks 5'10" x 3'3"

**FIRST FLOOR** 

1 Kitchen/

2 Lounge

Dining

**GROUND FLOOR** 

4 Bedroom 1 14'8" × 10'10" 4.48 x 3.29 m 5 En-suite 1

17'10" × 10'11"

15'0" × 10'7"

5.43 x 3.32 m

4.58 x 3.23 m

1.79 x 0.98 m

2.94 x 2.05 m

THE SWETTENHAM

6 Bedroom 3 11'4" × 9'9" 3.45 x 2.97 m

9'8" x 6'9"

7 Bathroom 7'10" × 5'7" 2.38 x 1.71 m