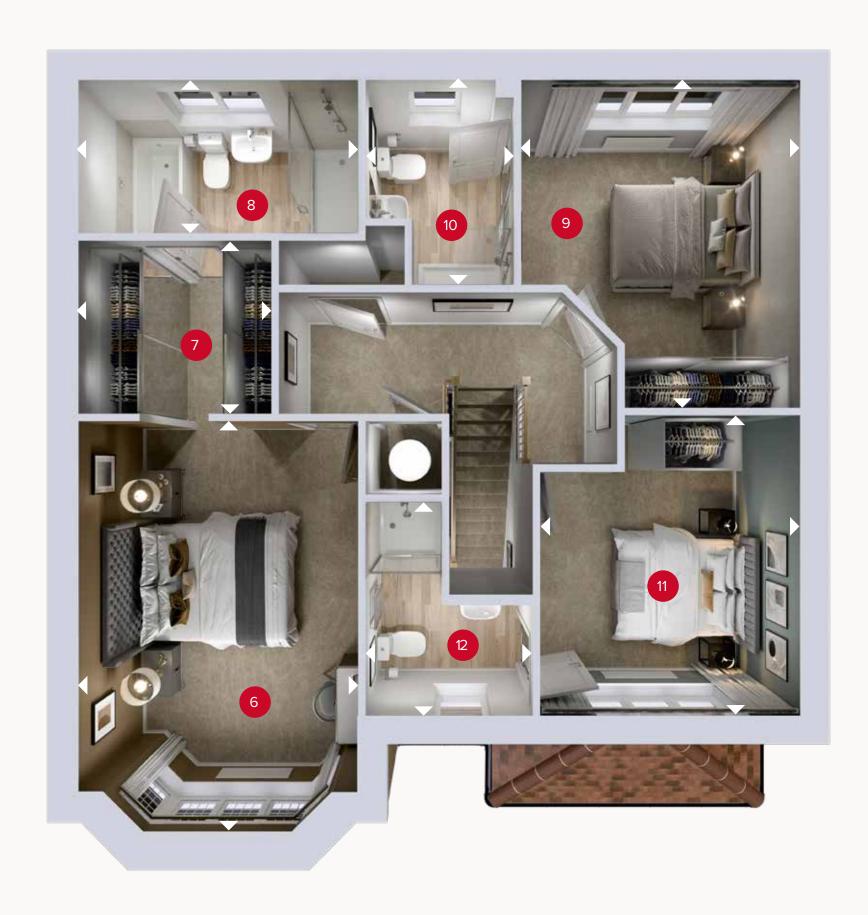

## FIRST FLOOR

| 6  | Bedroom 1     | 15'11" × 10'10" | 4.85 x 3.29 m |
|----|---------------|-----------------|---------------|
| 7  | Dressing Room | 7'6" × 6'8"     | 2.28 x 2.03 m |
| 8  | En-suite 1    | 10'10" × 5'11"  | 3.29 x 1.80 m |
| 9  | Bedroom 2     | 12'7" × 10'9"   | 3.84 x 3.27 m |
| 10 | En-suite 2    | 7'11" x 5'8"    | 2.41 x 1.73 m |
| 11 | Bedroom 3     | 11'7" × 10'0"   | 3.52 x 3.05 m |
| 12 | En-suite 3    | 8'3" × 6'5"     | 2.51 x 1.96 m |

Denotes where dimensions are taken from. All wardrobes are subject to site specification. Please see Sales Consultant for further details.

ov - oven ff - fridge freezer dw - dishwasher space

n wm - washing machine space e freezer td - tumble dryer space