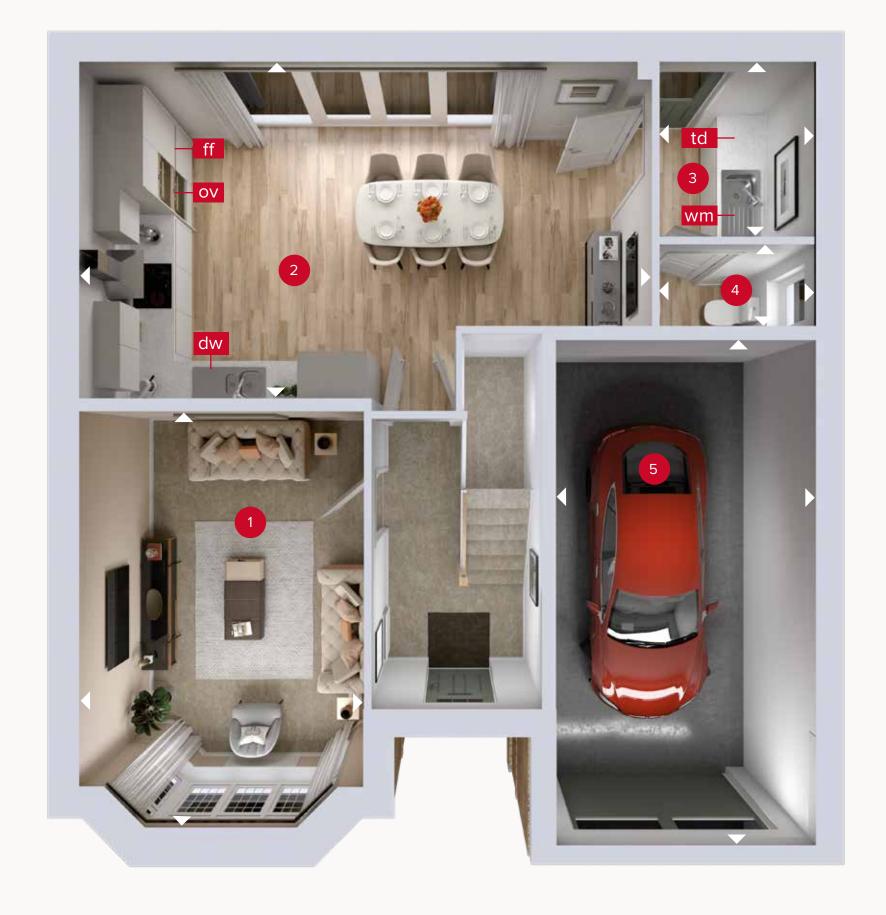

## **GROUND FLOOR**

| 1 | Lounge             | 15'9" × 10'10" | 4.80 x 3.29 m |
|---|--------------------|----------------|---------------|
| 2 | Kitchen/<br>Dining | 21'8" x 12'9"  | 6.60 x 3.88 m |
| 3 | Utility            | 6'8" x 5'10"   | 2.02 x 1.78 m |
| 4 | Cloaks             | 5'10" x 3'1"   | 1.78 x 0.94 m |
| 5 | Garage             | 19'1" × 9'10"  | 5.81 x 3.00 m |

Denotes where dimensions are taken from. All wardrobes are subject to site specification. Please see Sales Consultant for further details.

ov - oven ff - fridge freezer dw - dishwasher space

n wm - washing machine space e freezer td - tumble dryer space