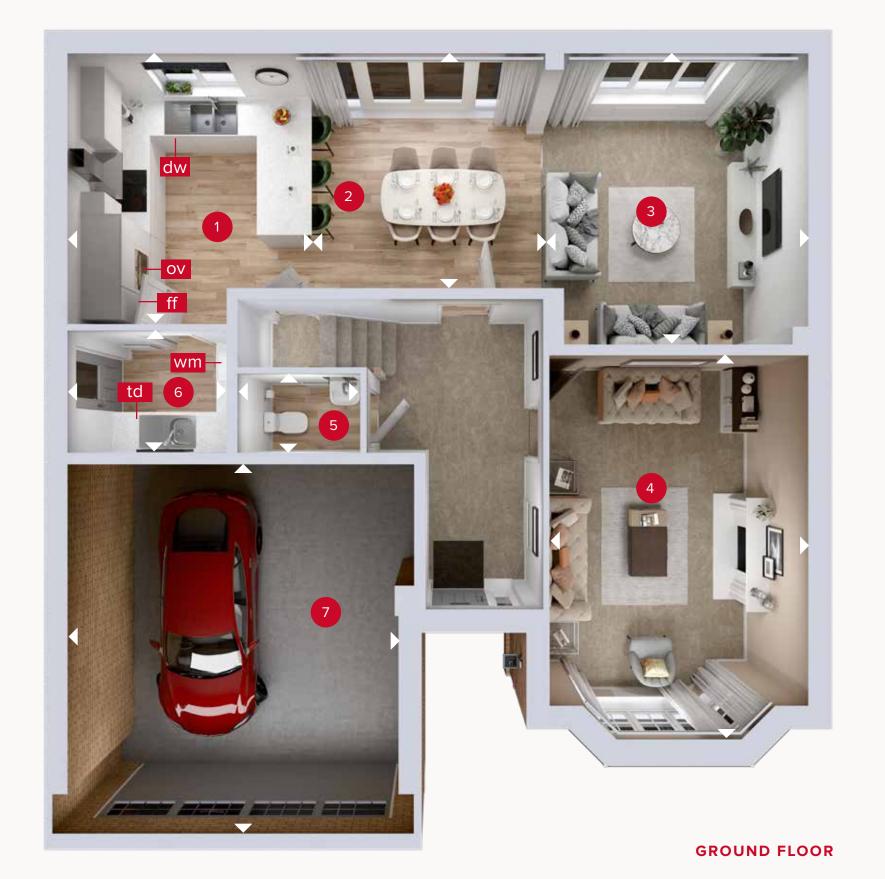

## **GROUND FLOOR**

| 1 | Kitchen | 12'5" × 10'4"  | 3.79 x 3.16 m |
|---|---------|----------------|---------------|
| 2 | Dining  | 12'5" × 10'10" | 3.79 x 3.29 m |
| 3 | Family  | 13'5" x 11'3"  | 4.08 x 3.43 m |
| 4 | Lounge  | 17'8" x 11'11" | 5.38 x 3.63 m |
| 5 | Cloaks  | 5'8" x 3'8"    | 1.72 x 1.11 m |
| 6 | Utility | 7'3" × 5'7"    | 2.20 x 1.71 m |
| 7 | Garage  | 16'11" × 16'0" | 5.17 x 4.88 m |

Please see Sales Consultant for further details.

ff - fridge freezer dw - dishwasher

wm - washing machine space td - tumble dryer space

Denotes where dimensions are taken from. All wardrobes are subject to site specification.