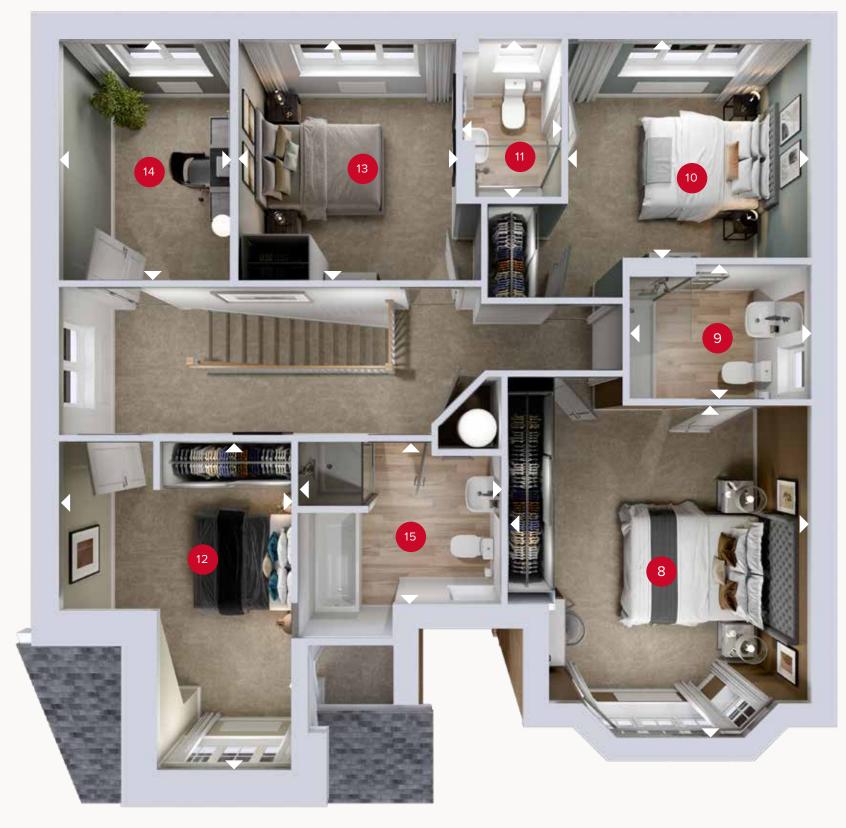

## FIRST FLOOR

| 8  | Bedroom 1         | 14'11" x 13'9" | 4.55 x 4.18 n |
|----|-------------------|----------------|---------------|
| 9  | En-suite 1        | 8'3" x 6'0"    | 2.52 x 1.83 r |
| 10 | Bedroom 2         | 11'0" × 9'11"  | 3.35 x 3.03 ı |
| 11 | En-suite 2        | 7'3" x 6'5"    | 2.22 x 1.96 r |
| 12 | Bedroom 3         | 14'10" × 10'8" | 4.52 × 3.24 ı |
| 13 | Bedroom 4         | 11'0" × 9'9"   | 3.35 x 2.97 ı |
| 14 | Bedroom 5 / Study | 11'0" × 7'10"  | 3.35 x 2.40   |
| 15 | Bathroom          | 9'2" x 7'4"    | 2.79 x 2.23 r |

Please see Sales Consultant for further details.

ff - fridge freezer dw - dishwasher

wm - washing machine space td - tumble dryer space

Denotes where dimensions are taken from. All wardrobes are subject to site specification.