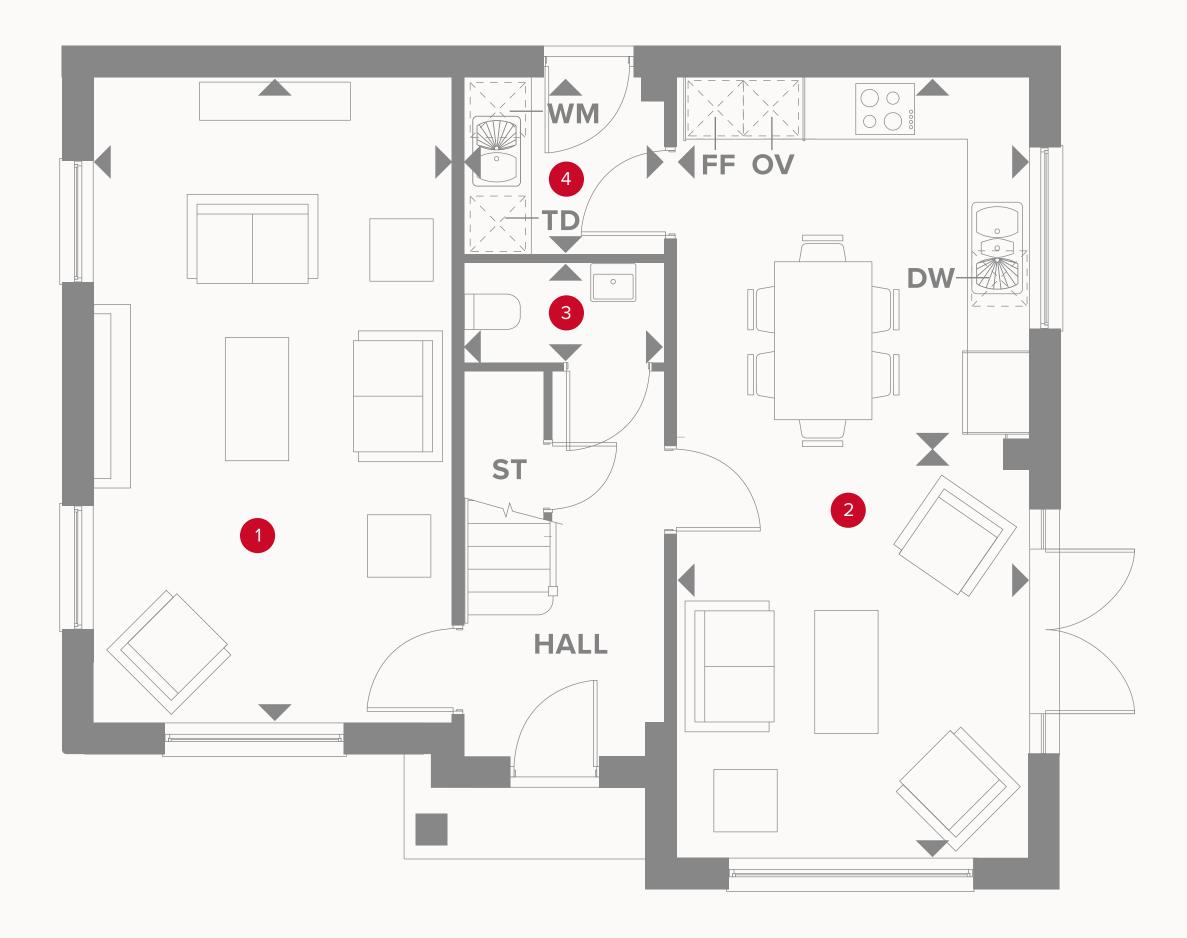

## THE BROOKHOUSE GROUND FLOOR

| 1 Lounge                        | 21'2" x 11'8" | 6.44 x 3.56 m |
|---------------------------------|---------------|---------------|
| 2 Kitchen/<br>Dining/<br>Family | 25'7" x 11'7" | 7.79 x 3.52 m |
| <sup>3</sup> Cloaks             | 6'6" x 5'9"   | 1.99 x 1.01 m |
| 4 Utility                       | 6'6" x 3'4"   | 1.99 x 1.75 m |

## KEY

- So Hob
- **OV** Oven
- FF Fridge/freezer
- **TD** Tumble dryer space

Dimensions start

- ST Storage cupboard
- **WM** Washing machine space
- **DW** Dish washer space