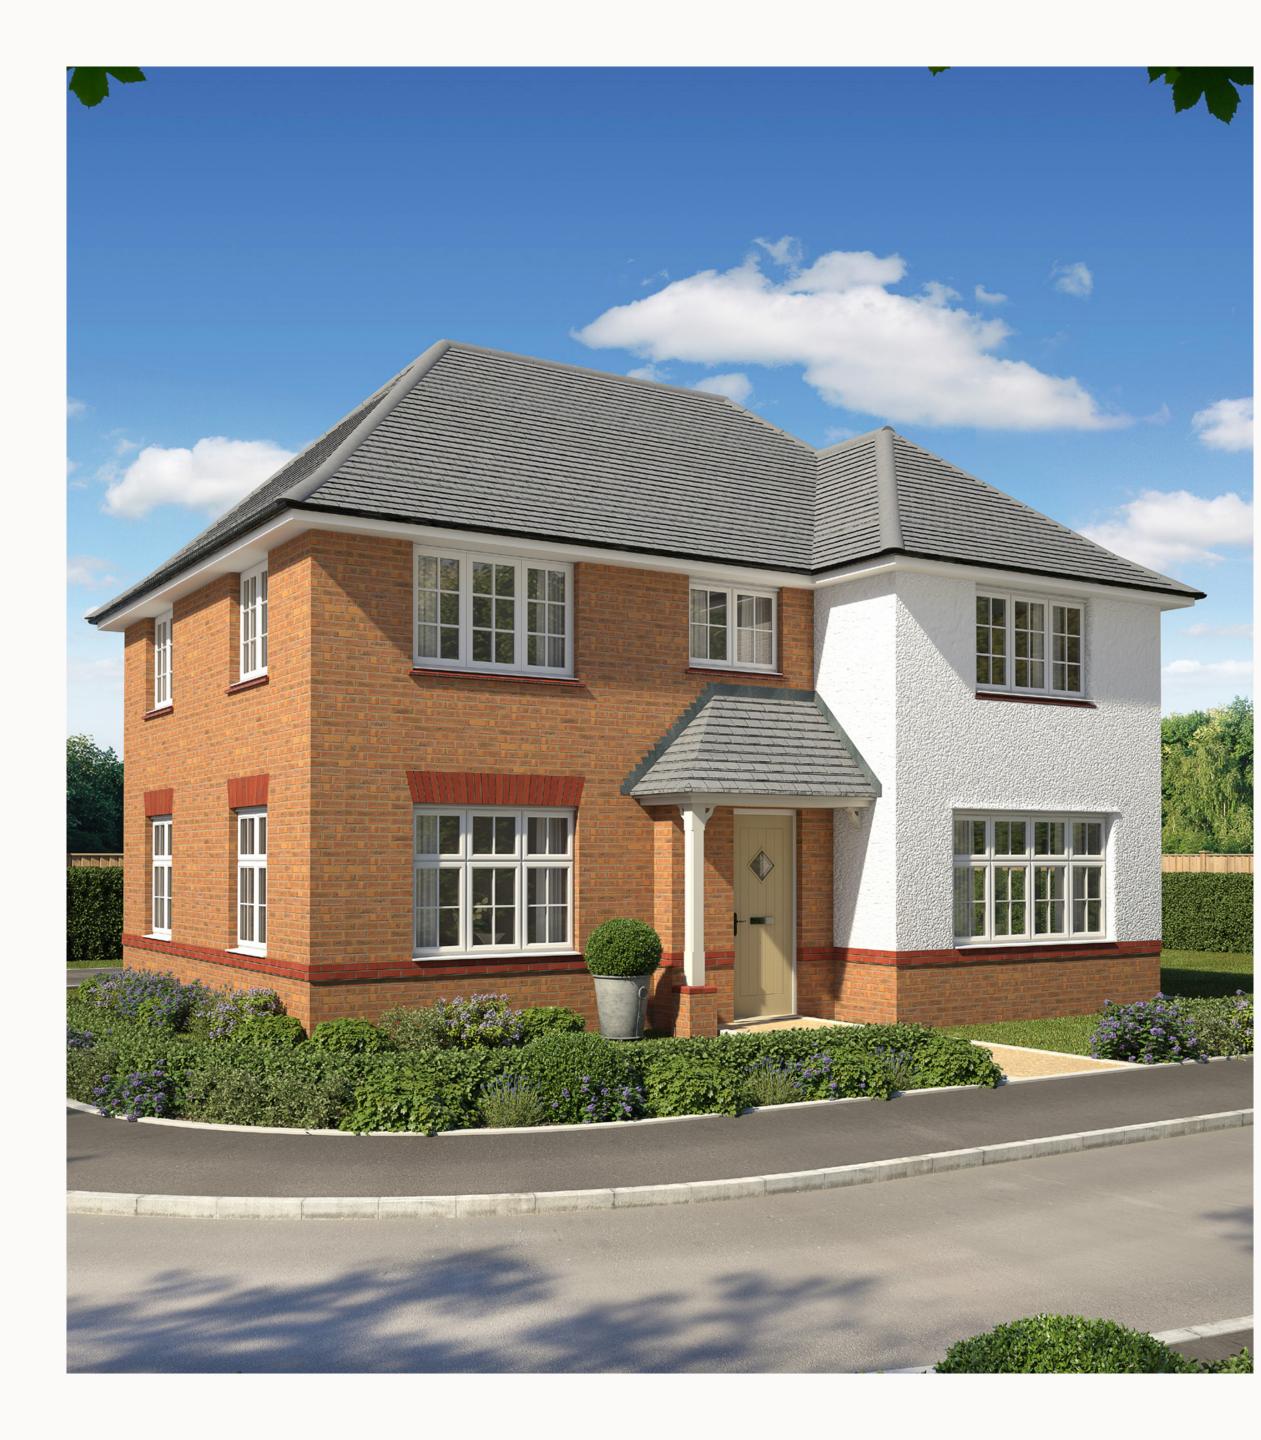

## THE BROOKHOUSE FOUR BEDROOM HOME

Dimensions startHW Hot water storage

Customers should note this illustration is an example of the Brookhouse house type. All dimensions indicated are approximate and the furniture layout is for illustrative purposes only. Homes may be 'handed' (mirror image) versions of the illustrations, and may be detached, semi-detached or terraced. Materials used may differ from plot to plot including render and roof tile colours. Detailed plans and specifications are available for inspection for each plot at our Sales Centre during working hours and customers must check their individual specifications prior to making a reservation.