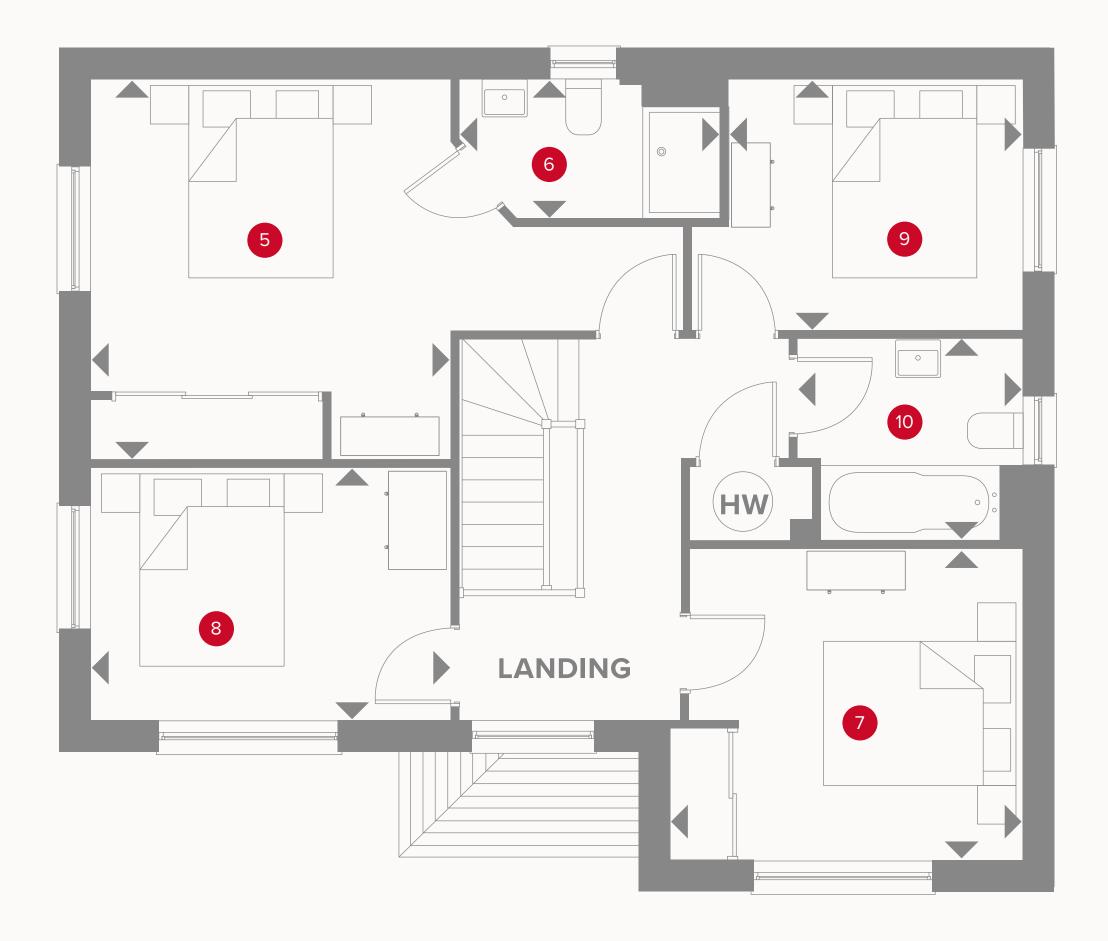

## THE BROOKHOUSE **FIRST FLOOR**

| 5 Bedroom 1 | 12'4" × 12'0" | 3.78 x 3.62 m |
|-------------|---------------|---------------|
| 6 En-suite  | 8'5" x 4'5"   | 2.58 x 1.38 m |
| 7 Bedroom 2 | 11'5" x 10'2" | 3.11 x 3.51 m |
| 8 Bedroom 3 | 11'9" × 8'4"  | 3.62 x 2.55 m |
| 9 Bedroom 4 | 9'8" x 8'1"   | 2.95 x 2.48 m |
| 10 Bathroom | 7'2" x 6'6"   | 2.21 x 2.01 m |

Dimensions startHW Hot water storage

Customers should note this illustration is an example of the Brookhouse house type. All dimensions indicated are approximate and the furniture layout is for illustrative purposes only. Homes may be 'handed' (mirror image) versions of the illustrations, and may be detached, semi-detached or terraced. Materials used may differ from plot to plot including render and roof tile colours. Detailed plans and specifications are available for inspection for each plot at our Sales Centre during working hours and customers must check their individual specifications prior to making a reservation.