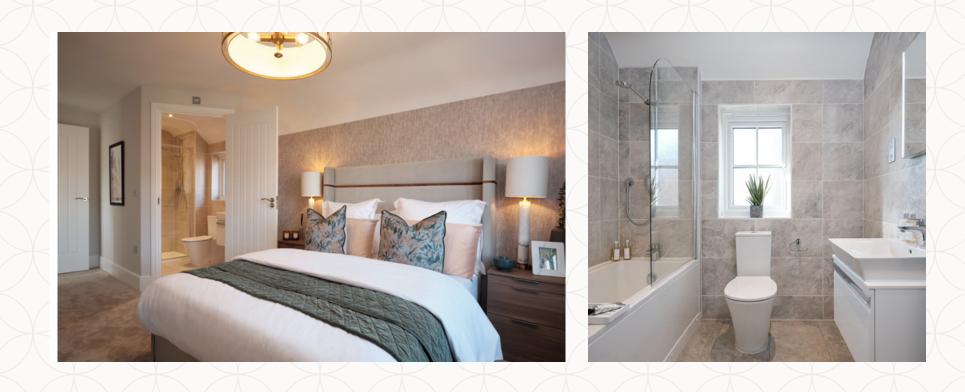

## THE BROOKHOUSE **FIRST FLOOR**

| 5 Bedroom 1 | 12'4" × 12'0" | 3.78 x 3.62 m |
|-------------|---------------|---------------|
| 6 En-suite  | 8'5" x 4'5"   | 2.58 x 1.38 m |
| 7 Bedroom 2 | 11'5" x 10'2" | 3.11 x 3.51 m |
| 8 Bedroom 3 | 11'9" × 8'4"  | 3.62 x 2.55 m |
| 9 Bedroom 4 | 9'8" x 8'1"   | 2.95 x 2.48 m |
| 10 Bathroom | 7'2" x 6'6"   | 2.21 x 2.01 m |

Dimensions startHW Hot water storage

Customers should note this illustration is an example of the Brookhouse house type. All dimensions indicated are approximate and the furniture layout is for illustrative purposes only. Homes may be 'handed' (mirror image) versions of the illustrations, and may be detached, semi-detached or terraced. Materials used may differ from plot to plot including render and roof tile colours. Detailed plans and specifications are available for inspection for each plot at our Sales Centre during working hours and customers must check their individual specifications prior to making a reservation.