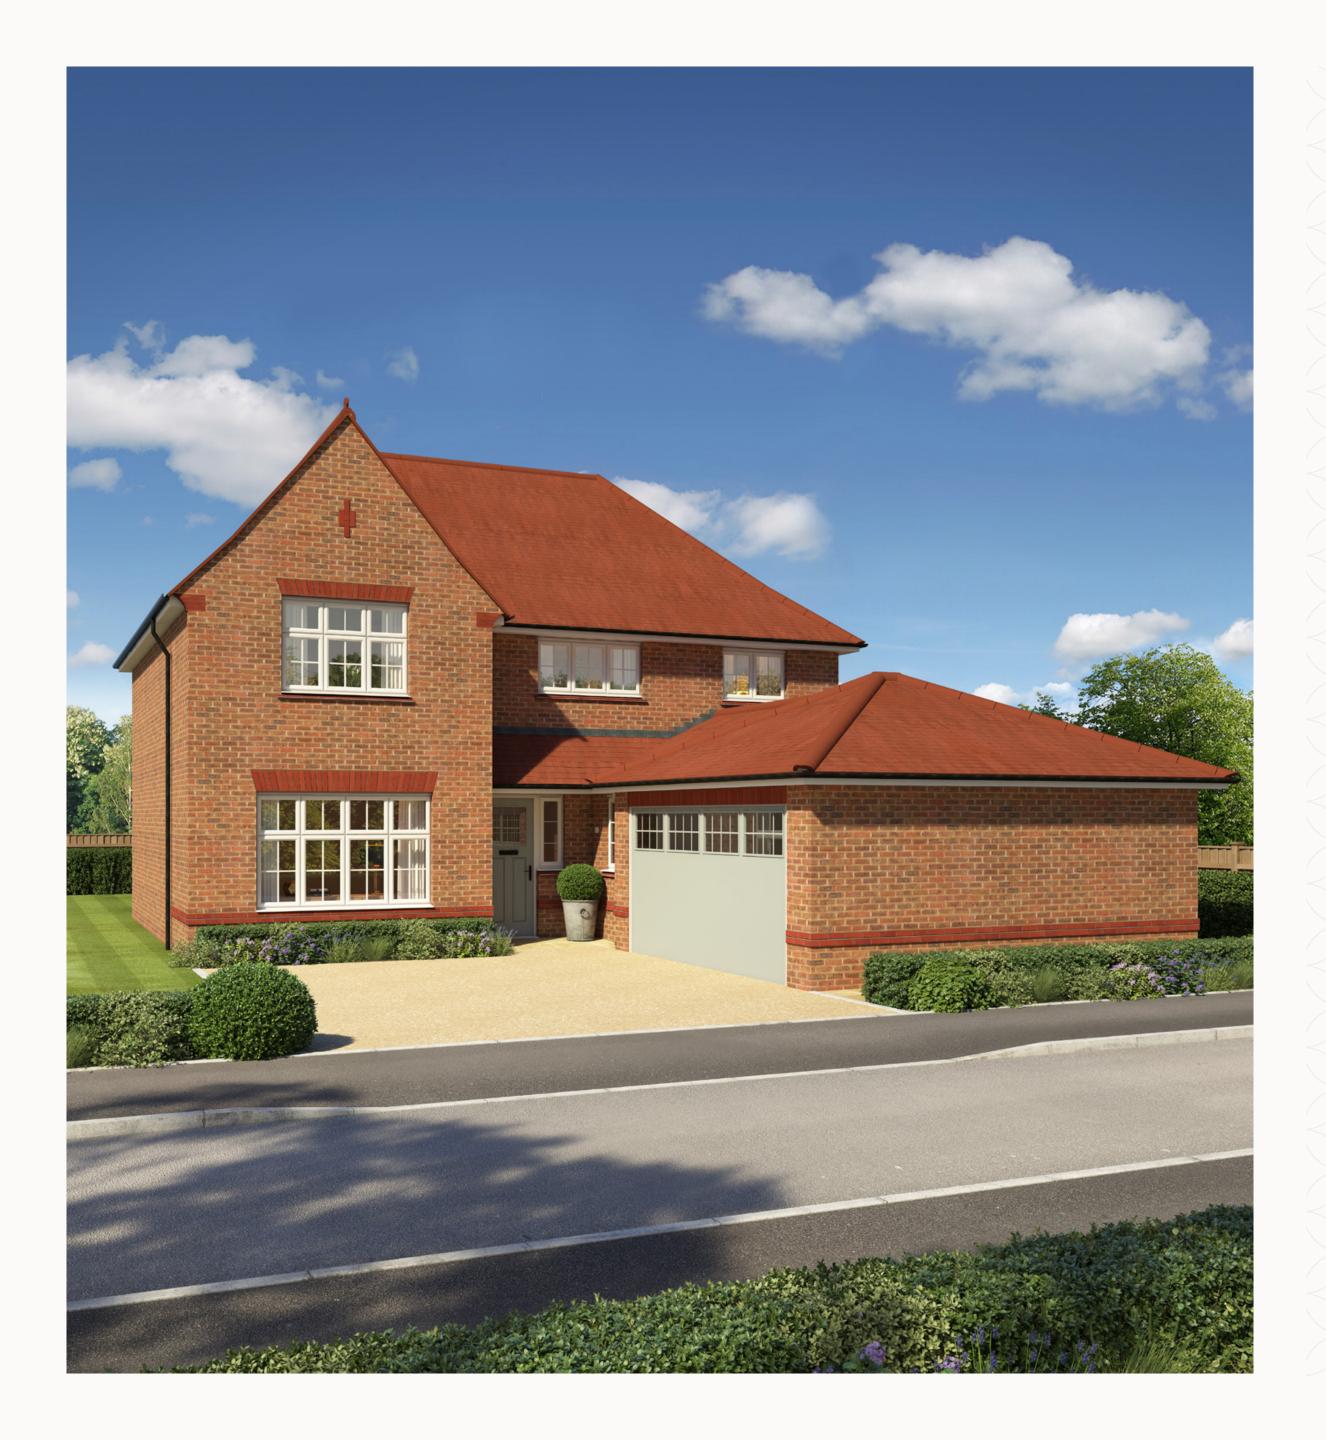

# DANE

FOUR BEDROOM HOME







### JANE DANE

FOUR BEDROOM HOME





## THE DANE GROUND FLOOR

| 1 Lounge         | 15'10" × 11'10 | 4.84 x 3.63m |
|------------------|----------------|--------------|
| 2 Kitchen/Dining | 19'11" x 16'8" | 6.08 × 5.10m |
| 3 Family         | 13'9" x 11'9"  | 4.19 x 3.60m |
| 4 Study          | 13'0" x 9'8"   | 3.97 x 2.97m |
| 5 Utility        | 7'3" x 5'5"    | 2.22 x 1.66m |
| 6 Cloaks         | 6'0" x 3'7"    | 1.85 x 1.10m |
| 7 Garage         | 17'9" x 17'4"  | 5.41 x 5.29m |





#### **KEY**

oo Hob

**OV** Oven

FF Fridge/freezer

**TD** Tumble dryer space

◆ Dimensions start

Storage cupboardWM Washing machine space

**DW** Dish washer space



#### THE DANE FIRST FLOOR

| 8 | Bedroom 1 | 11'7" x 11'6" | 3.55 x 3.52m |
|---|-----------|------