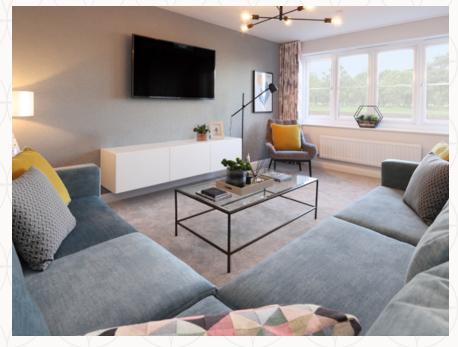

## THE DANE GROUND FLOOR

| 1 Lounge         | 15'10" × 11'10 | 4.84 x 3.63m |
|------------------|----------------|--------------|
| 2 Kitchen/Dining | 19'11" x 16'8" | 6.08 × 5.10m |
| 3 Family         | 13'9" x 11'9"  | 4.19 x 3.60m |
| 4 Study          | 13'0" x 9'8"   | 3.97 x 2.97m |
| 5 Utility        | 7'3" x 5'5"    | 2.22 x 1.66m |
| 6 Cloaks         | 6'0" x 3'7"    | 1.85 x 1.10m |
| 7 Garage         | 17'9" x 17'4"  | 5.41 x 5.29m |