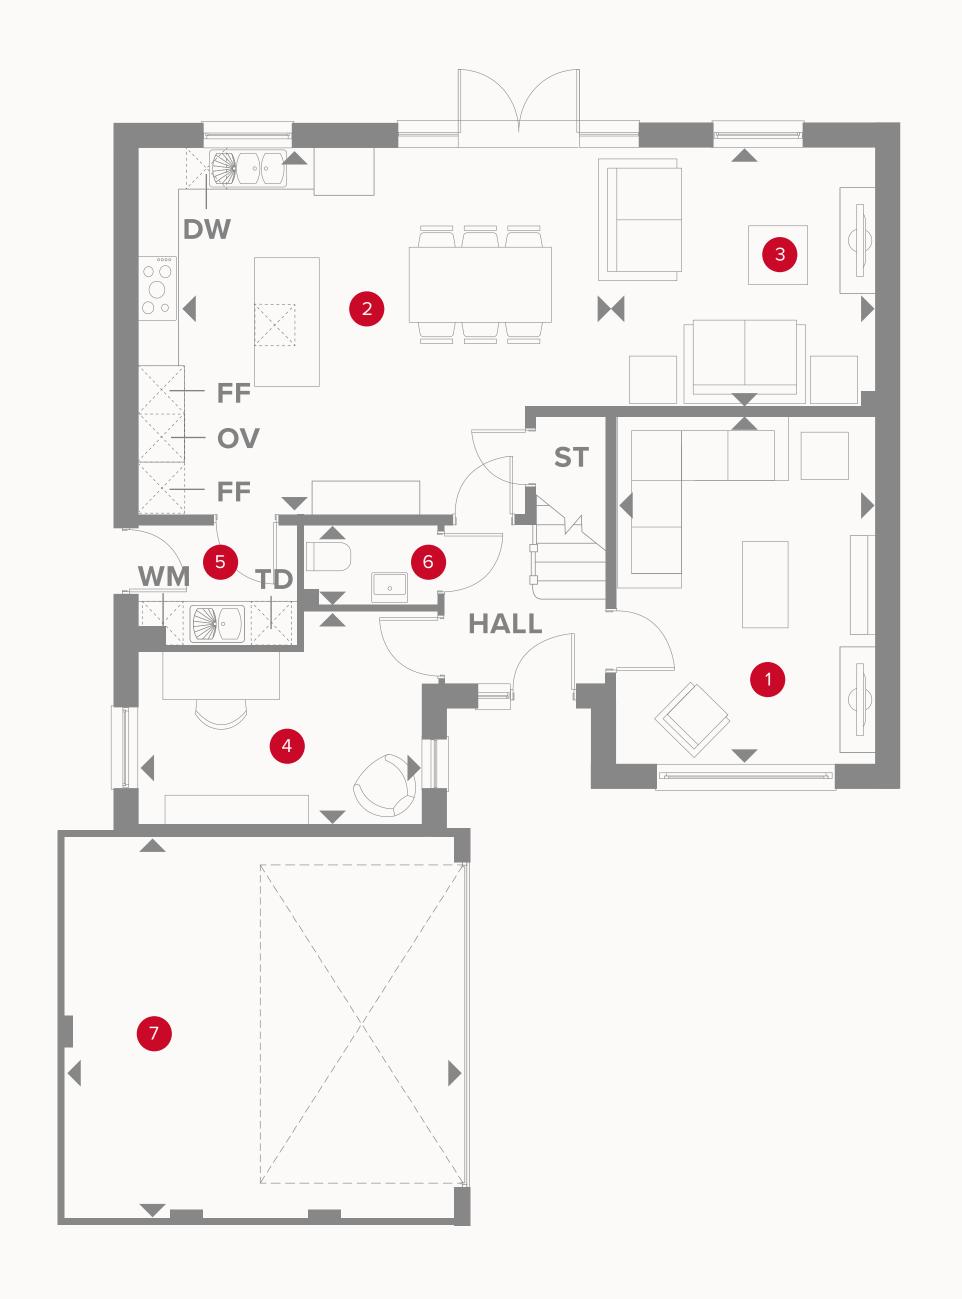

## THE DANE GROUND FLOOR

| 1 Lounge         | 15'10" × 11'10 | 4.84 x 3.63m |
|------------------|----------------|--------------|
| 2 Kitchen/Dining | 19'11" x 16'8" | 6.08 × 5.10m |
| 3 Family         | 13'9" x 11'9"  | 4.19 x 3.60m |
| 4 Study          | 13'0" x 9'8"   | 3.97 x 2.97m |
| 5 Utility        | 7'3" x 5'5"    | 2.22 x 1.66m |
| 6 Cloaks         | 6'0" x 3'7"    | 1.85 x 1.10m |
| 7 Garage         | 17'9" x 17'4"  | 5.41 x 5.29m |

#### **KEY**

oo Hob

**OV** Oven

FF Fridge/freezer

**TD** Tumble dryer space

◆ Dimensions start

Storage cupboardWM Washing machine space

**DW** Dish washer space

#### THE DANE FIRST FLOOR

| 8 | Bedroom 1 | 11'7" x 11'6" | 3.55 x 3.52m |
|---|-----------|---------------|--------------|
|   |           |               |              |

9 Dressing 8'10" x 6'2" 2.68 x 1.88m

10 En-suite 1 3.03 x 1.86m 9'11" x 6'1"

11 Bedroom 2 4.73 x 3.22m 15'6" × 10'6"

12 En-suite 2 8'3" x 3'10" 2.53 x 1.18m

13 Bedroom 3 13'1" × 9'8" 3.99 x 2.96m

14 Bedroom 4 3.55 x 2.23m 11'7" × 7'3"

15 Bathroom 3.13 x 2.33m 10'3" × 7'7"

**KEY** 

■ Dimensions start **HW** Hot water storage

Customers should note this illustration is an example of the Dane house type. All dimensions indicated are approximate and the furniture layout is for illustrative purposes only. Homes may be 'handed' (mirror image) versions of the illustrations, and may be detached, semi-detached or terraced. Materials used may differ from plot to plot including render and roof tile colours. Detailed plans and specifications are available for inspection for each plot at our Sales Centre during working hours and customers must check their individual specifications prior to making a reservation.