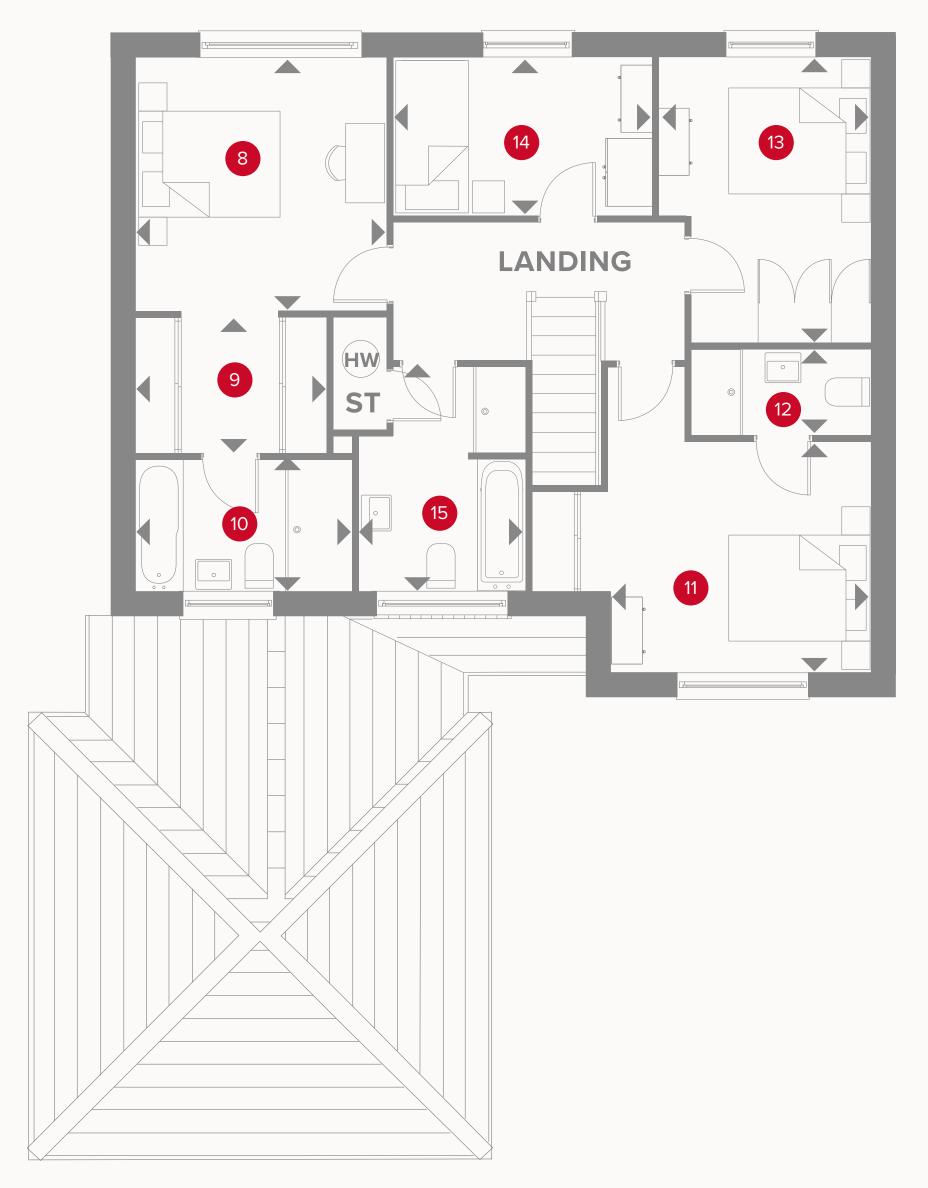

#### THE DANE FIRST FLOOR

| 8 | Bedroom 1 | 11'7" x 11'6" | 3.55 x 3.52m |
|---|-----------|---------------|--------------|
|   |           |               |              |

9 Dressing 8'10" x 6'2" 2.68 x 1.88m

10 En-suite 1 3.03 x 1.86m 9'11" x 6'1"

11 Bedroom 2 4.73 x 3.22m 15'6" × 10'6"

12 En-suite 2 8'3" x 3'10" 2.53 x 1.18m

13 Bedroom 3 13'1" × 9'8" 3.99 x 2.96m

14 Bedroom 4 3.55 x 2.23m 11'7" × 7'3"

15 Bathroom 3.13 x 2.33m 10'3" × 7'7"

**KEY** 

■ Dimensions start **HW** Hot water storage

Customers should note this illustration is an example of the Dane house type. All dimensions indicated are approximate and the furniture layout is for illustrative purposes only. Homes may be 'handed' (mirror image) versions of the illustrations, and may be detached, semi-detached or terraced. Materials used may differ from plot to plot including render and roof tile colours. Detailed plans and specifications are available for inspection for each plot at our Sales Centre during working hours and customers must check their individual specifications prior to making a reservation.