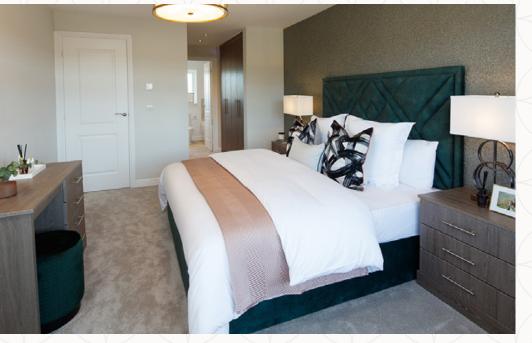

#### THE DANE FIRST FLOOR

| 8 | Bedroom 1 | 11'7" x 11'6" | 3.55 x 3.52m |
|---|-----------|---------------|--------------|
|   |           |               |              |

9 Dressing 8'10" x 6'2" 2.68 x 1.88m