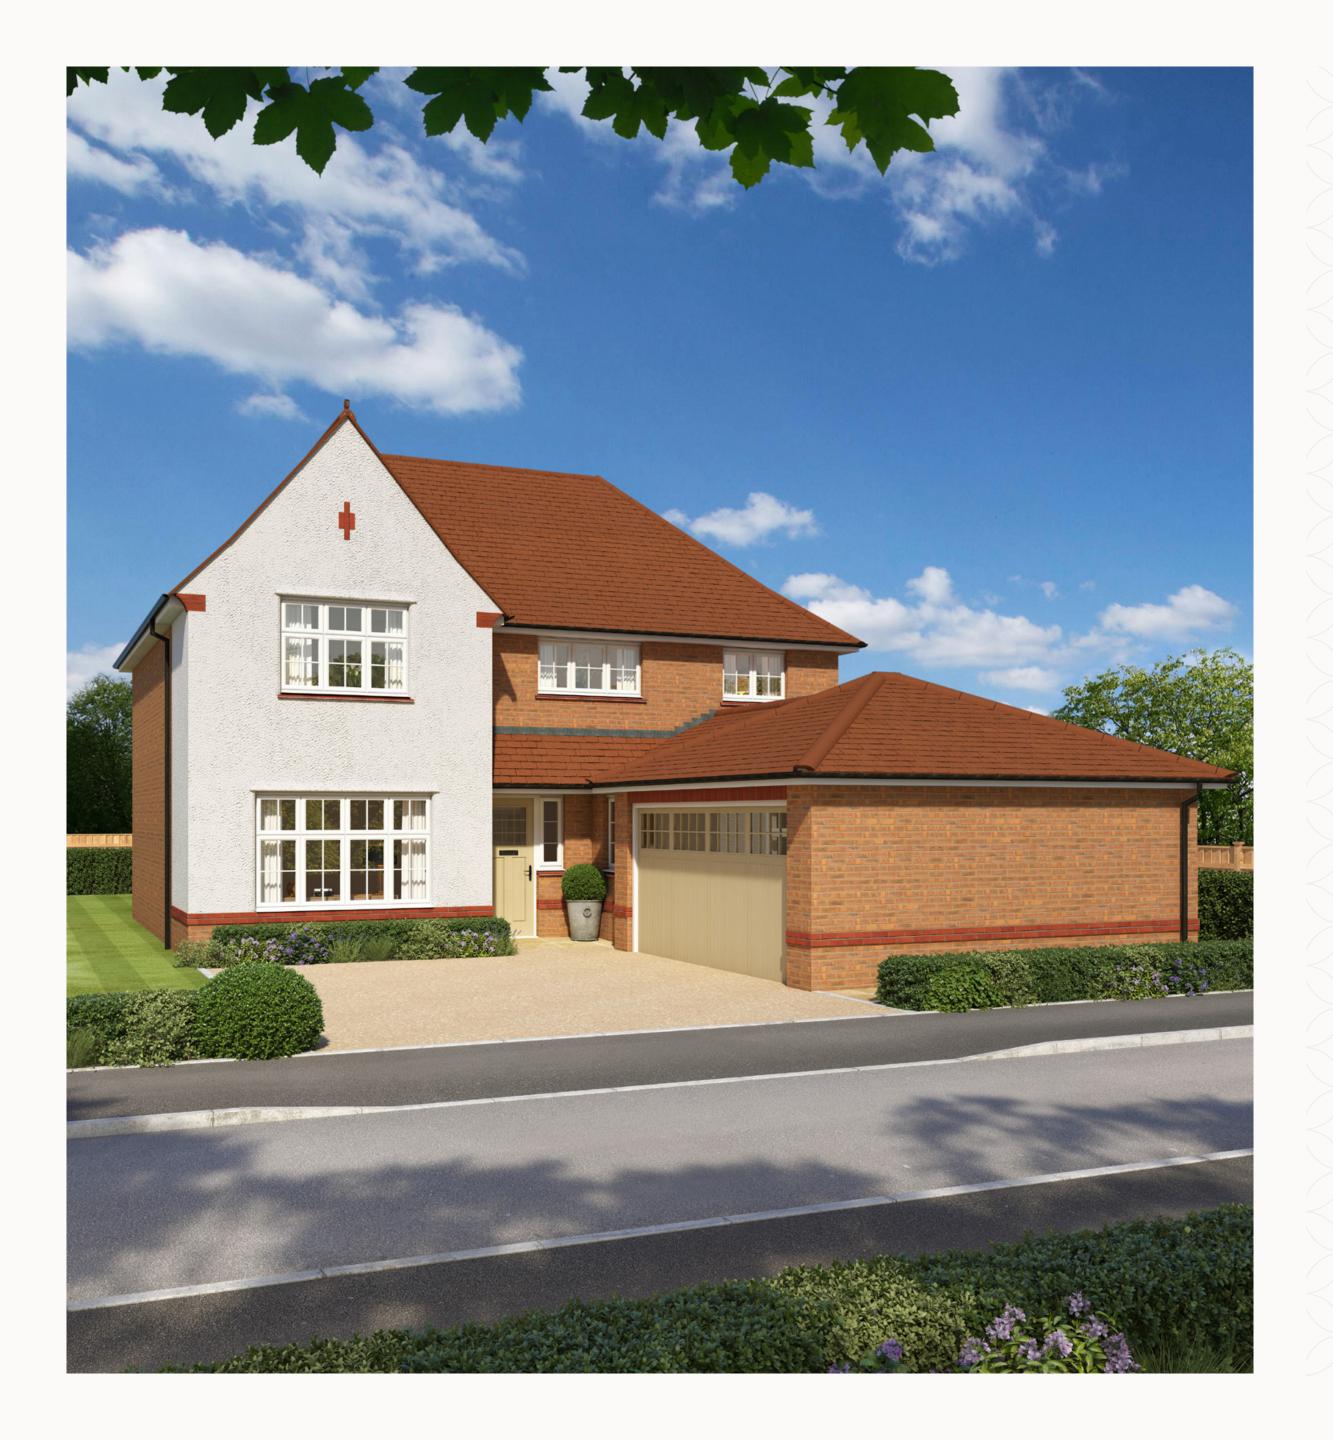

# DANE

FOUR BEDROOM HOME







### JANE DANE

FOUR BEDROOM HOME





## THE DANE GROUND FLOOR

| 1 Lounge         | 15'10" × 11'10 | 4.84 x 3.63m |
|------------------|----------------|--------------|
| 2 Kitchen/Dining | 19'11" x 16'8" | 6.08 × 5.10m |
| 3 Family         | 13'9" x 11'9"  | 4.19 x 3.60m |
| 4 Study          | 13'0" x 9'8"   | 3.97 x 2.97m |
| 5 Utility        | 7'3" x 5'5"    | 2.22 x 1.66m |
| 6 Cloaks         | 6'0" x 3'7"    | 1.85 x 1.10m |
| 7 Garage         | 17'9" x 17'4"  | 5.41 x 5.29m |





#### **KEY**

oo Hob

**OV** Oven

FF Fridge/freezer

**TD** Tumble dryer space

◆ Dimensions start

Storage cupboardWM Washing machine space

**DW** Dish washer space



#### THE DANE FIRST FLOOR

| 8 | Bedroom 1 | 11'7" x 11'6" | 3.55 x 3.52m |
|---|-----------|---------------|--------------|
|   |