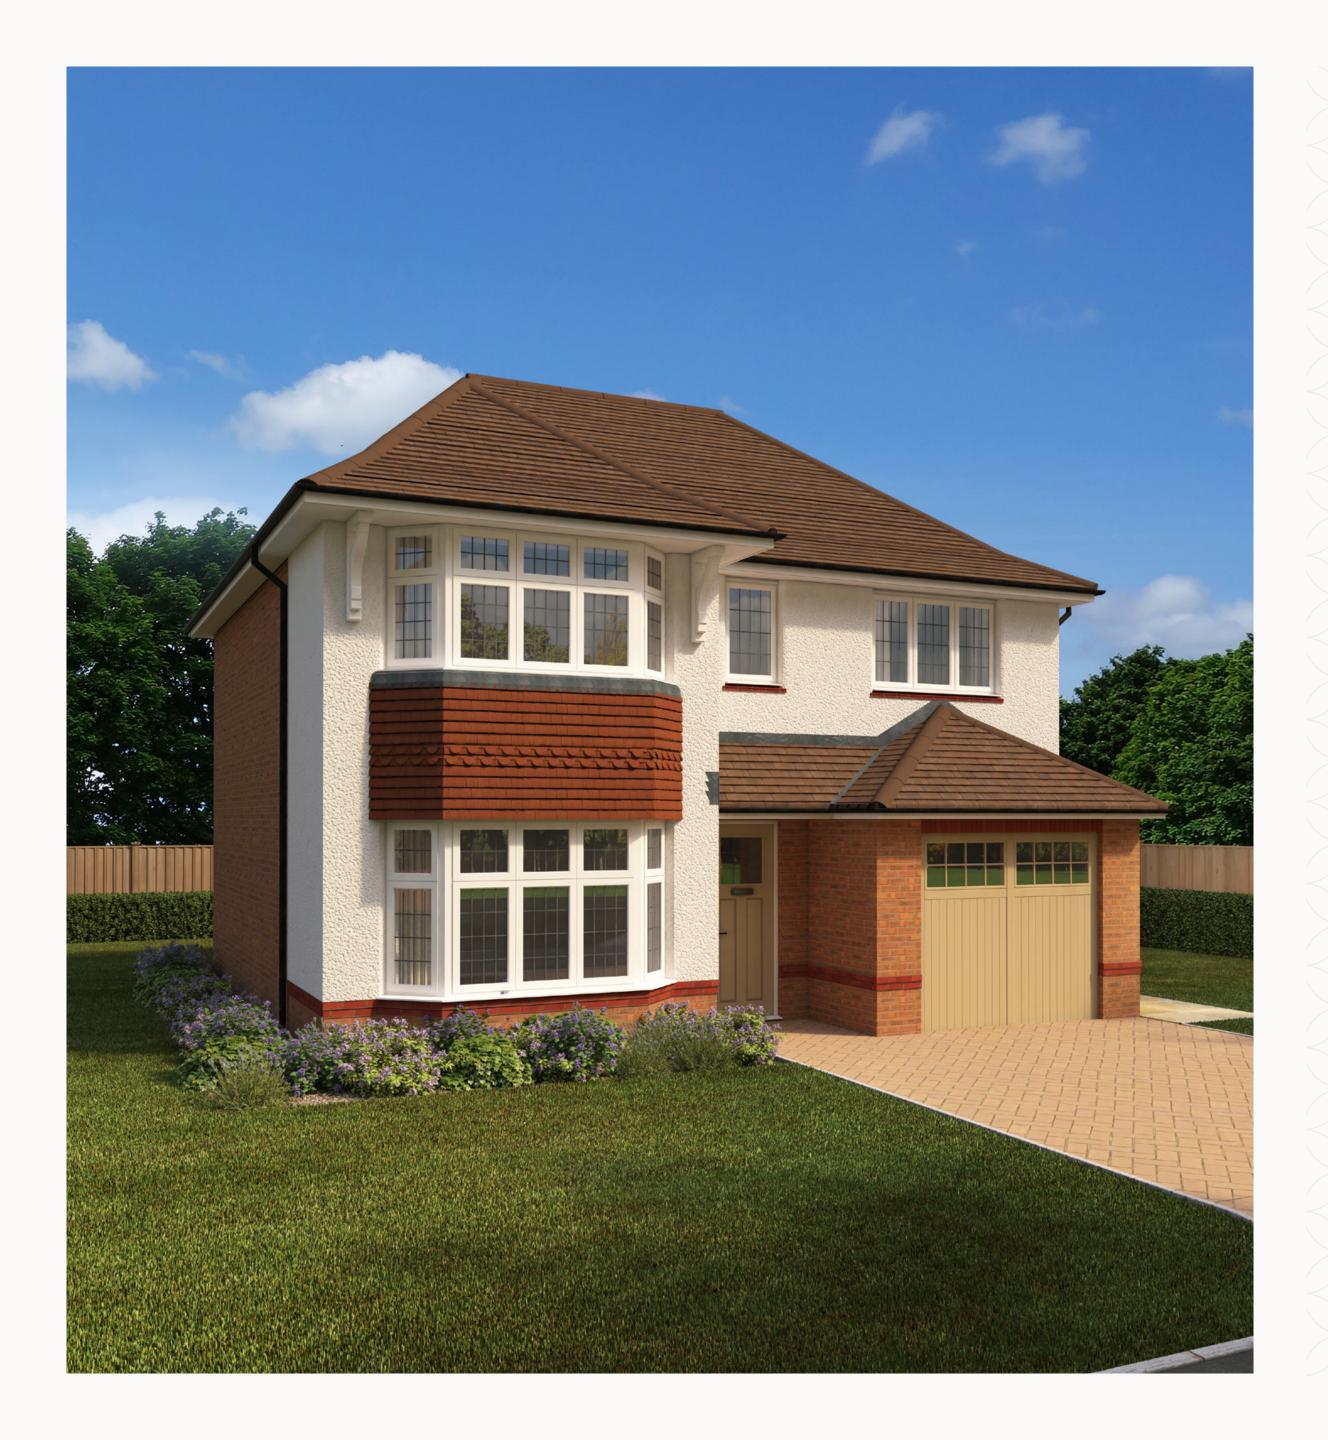

## MEDHURST

FOUR BEDROOM HOME

# MEDHURST

FOUR BEDROOM HOME

### **KEY**

Dimensions startHW Hot water storage

**LH** Loft hatch

Customers should note this illustration is an example of the Medhurst house type. All dimensions indicated are approximate and the furniture layout is for illustrative purposes only. Homes may be 'handed' (mirror image) versions of the illustrations, and may be detached, semi-detached or terraced. Materials used may differ from plot to plot including render and roof tile colours. Detailed plans and specifications are available for inspection for each plot at our Sales Centre during working hours and customers must check their individual specifications prior to making a reservation.