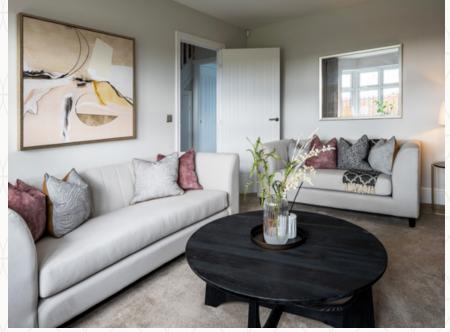

### THE MEDHURST GROUND FLOOR

1 Lounge 15'9" x 10'10" 4.80 x 3.29 m

2 Kitchen/ 21'8" x 12'9" 6.60 x 3.88 m Dining

3 Utility 6'8" x 5'10" 2.02 x 1.78 m

4 Cloaks 5'10" x 3'1" 1.78 x 0.94 m

5 Garage 19'7" x 9'10" 5.98 x 3.00 m

Some images shown include upgrade items which are not included as standard with the housetype.