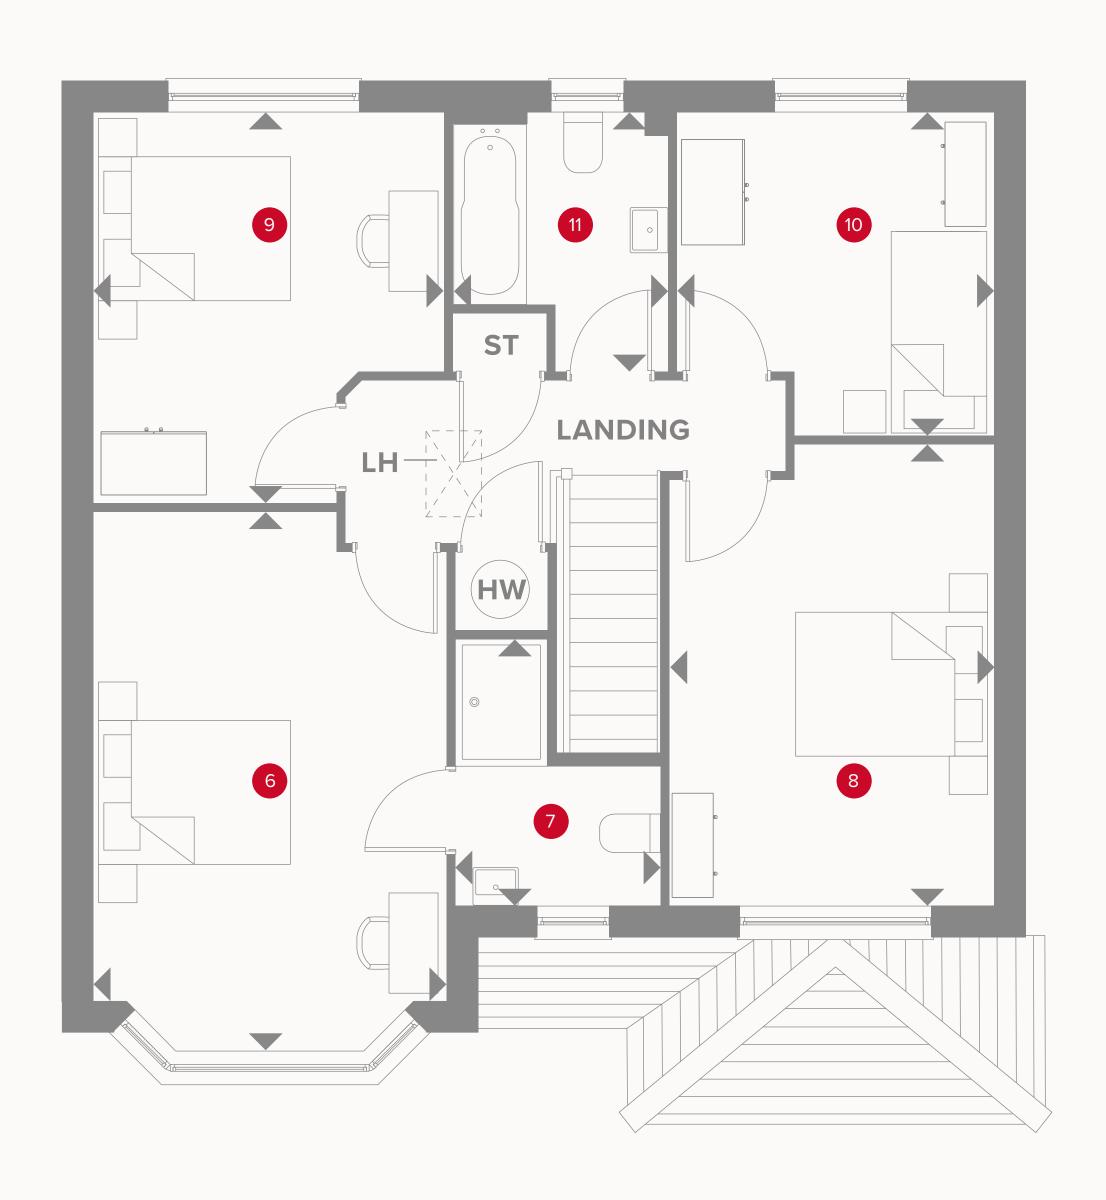

## THE MEDHURST FIRST FLOOR

| 6  | Bedroom 1 | 16'8" × 10'10"  | 5.08 x 3.29 m |
|----|-----------|-----------------|---------------|
| 7  | En-suite  | 8'3" x 6'5"     | 2.51 x 1.96 m |
| 8  | Bedroom 2 | 14'2" x 10'0"   | 4.33 x 3.05 m |
| 9  | Bedroom 3 | 11'11" × 10'10" | 3.63 x 3.29 m |
| 10 | Bedroom 4 | 9'11" × 9'9"    | 3.03 x 2.97 m |
| 11 | Bathroom  | 7'11" x 6'8"    | 2.42 x 2.04 m |

### **KEY**

Dimensions startHW Hot water storage

**LH** Loft hatch

Customers should note this illustration is an example of the Medhurst house type. All dimensions indicated are approximate and the furniture layout is for illustrative purposes only. Homes may be 'handed' (mirror image) versions of the illustrations, and may be detached, semi-detached or terraced. Materials used may differ from plot to plot including render and roof tile colours. Detailed plans and specifications are available for inspection for each plot at our Sales Centre during working hours and customers must check their individual specifications prior to making a reservation.

### **KEY**

<sup>∞</sup> Hob

**OV** Oven

**FF** Fridge/freezer

**TD** Tumble dryer space

◆ Dimensions start

ST Storage cupboard

**WM** Washing machine space

**DW** Dish washer space