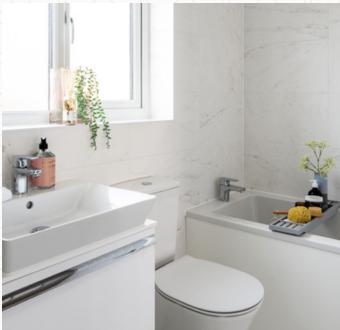

## THE MEDHURST FIRST FLOOR

| 6  | Bedroom 1 | 16'8" × 10'10"  | 5.08 x 3.29 m |
|----|-----------|-----------------|---------------|
| 7  | En-suite  | 8'3" x 6'5"     | 2.51 x 1.96 m |
| 8  | Bedroom 2 | 14'2" x 10'0"   | 4.33 x 3.05 m |
| 9  | Bedroom 3 | 11'11" × 10'10" | 3.63 x 3.29 m |
| 10 | Bedroom 4 | 9'11" × 9'9"    | 3.03 x 2.97 m |
| 11 | Bathroom  | 7'11" x 6'8"    | 2.42 x 2.04 m |

Some images shown include upgrade items which are not included as standard with the housetype.