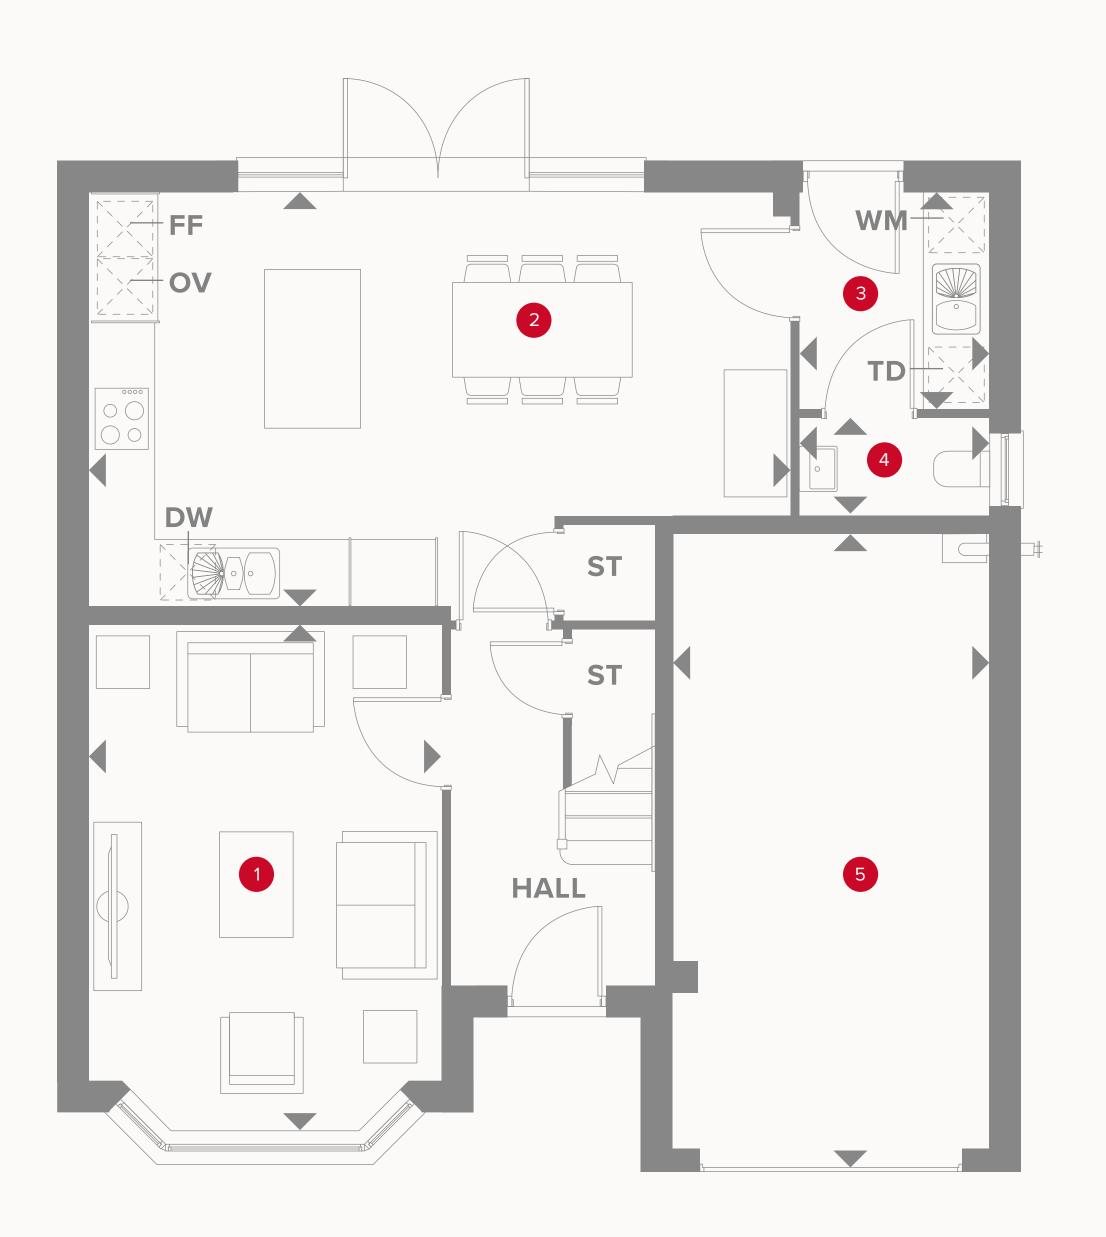

### THE MEDHURST GROUND FLOOR

1 Lounge 15'9" x 10'10" 4.80 x 3.29 m

2 Kitchen/ 21'8" x 12'9" 6.60 x 3.88 m Dining

3 Utility 6'8" x 5'10" 2.02 x 1.78 m

4 Cloaks 5'10" x 3'1" 1.78 x 0.94 m

5 Garage 19'7" x 9'10" 5.98 x 3.00 m

### **KEY**

<sup>∞</sup> Hob

**OV** Oven

**FF** Fridge/freezer

**TD** Tumble dryer space

◆ Dimensions start

ST Storage cupboard

**WM** Washing machine space

**DW** Dish washer space

## THE MEDHURST FIRST FLOOR

| 6  | Bedroom 1 | 16'8" × 10'10"  | 5.08 x 3.29 m |
|----|-----------|-----------------|---------------|
| 7  | En-suite  | 8'3" x 6'5"     | 2.51 x 1.96 m |
| 8  | Bedroom 2 | 14'2" x 10'0"   | 4.33 x 3.05 m |
| 9  | Bedroom 3 | 11'11" × 10'10" | 3.63 x 3.29 m |
| 10 | Bedroom 4 | 9'11" × 9'9"    | 3.03 x 2.97 m |
| 11 | Bathroom  | 7'11" x 6'8"    | 2.42 x 2.04 m |

### **KEY**

Dimensions startHW Hot water storage

**LH** Loft hatch

Customers should note this illustration is an example of the Medhurst house type. All dimensions indicated are approximate and the furniture layout is for illustrative purposes only. Homes may be 'handed' (mirror image) versions of the illustrations, and may be detached, semi-detached or terraced. Materials used may differ from plot to plot including render and roof tile colours. Detailed plans and specifications are available for inspection for each plot at our Sales Centre during working hours and customers must check their individual specifications prior to making a reservation.