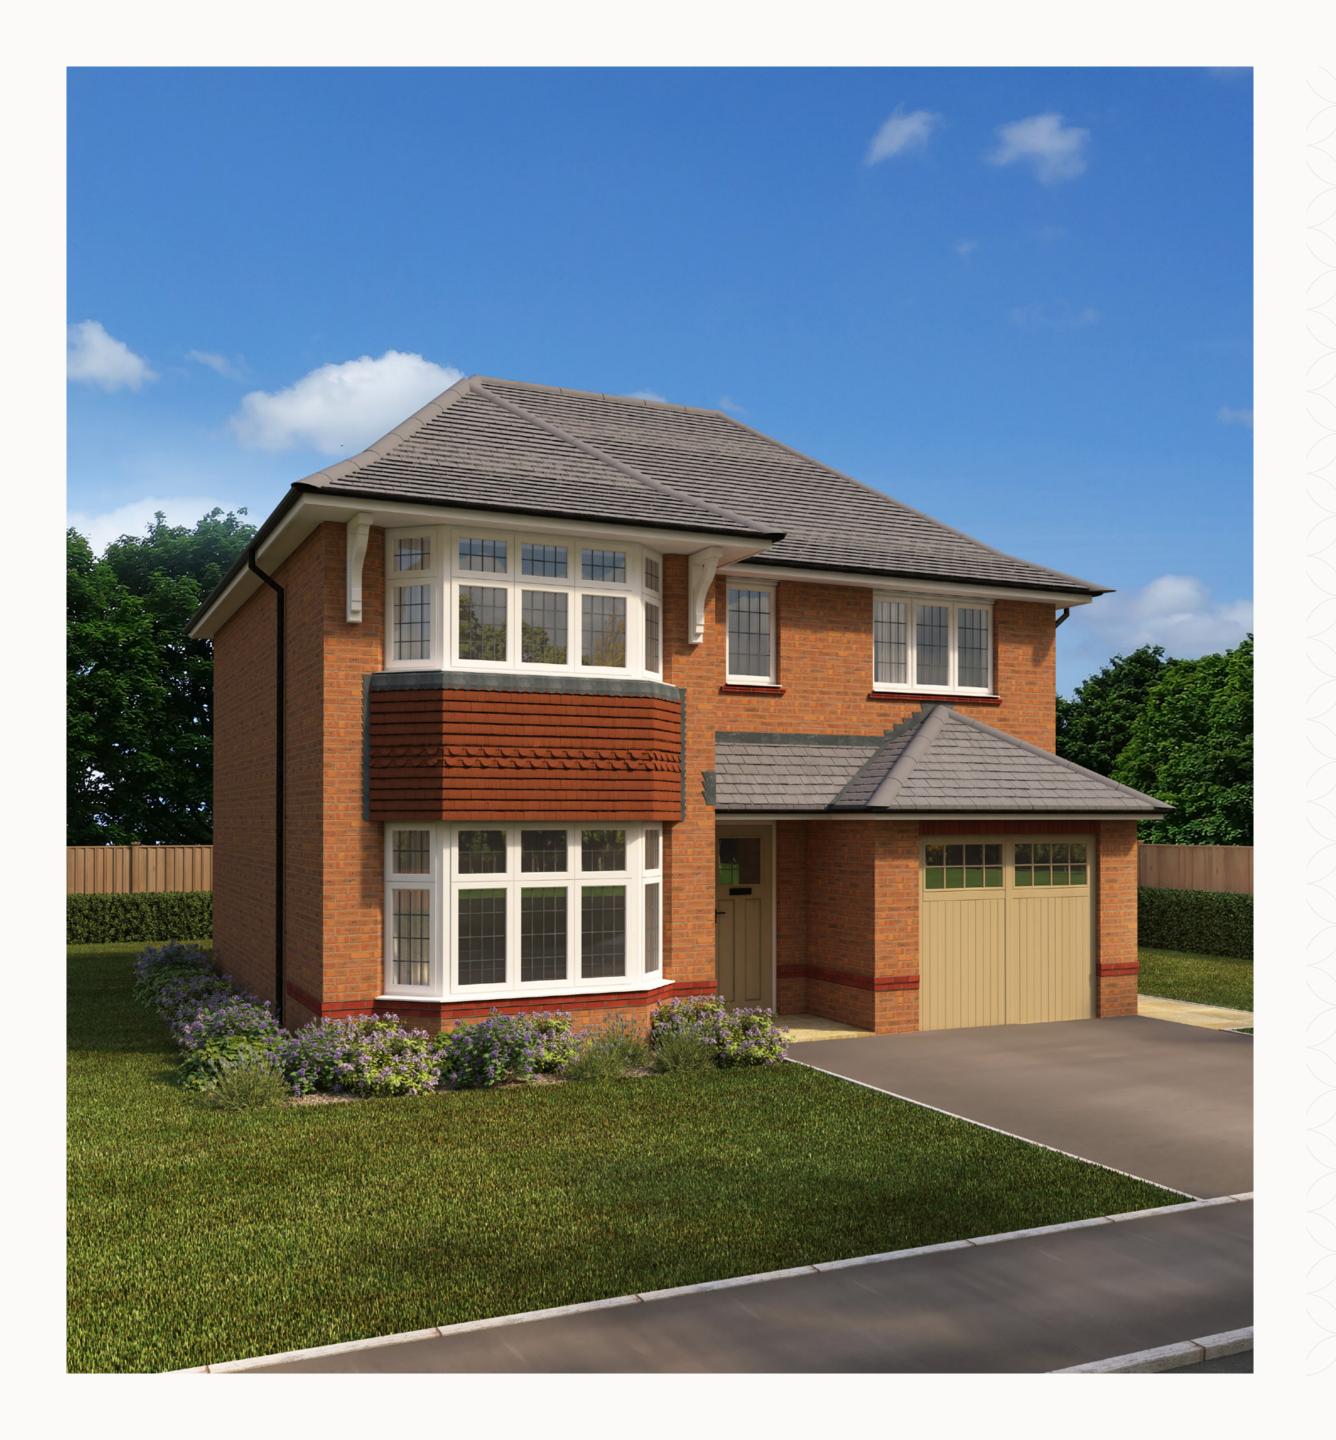

## MEDHURST

FOUR BEDROOM HOME

# MEDHURST

FOUR BEDROOM HOME

### **KEY**

Dimensions startHW Hot water storage

**LH** Loft hatch

Customers should note this illustration is an example of the Medhurst house type. All dimensions indicated are approximate and the furniture layout is for illustrative purposes only. Homes may be 'handed' (mirror image) versions of the illustrations, and may be detached, semi-detached or terraced. Materials used may differ from plot to plot including render and roof tile colours. Detailed plans and specifications are available for inspection for each plot at our Sales Centre during working hours and customers must check their individual specifications prior to making a reservation.