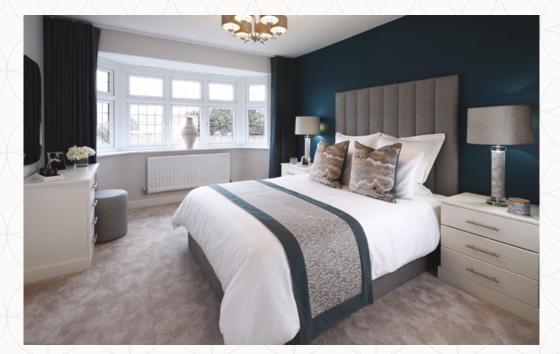

## THE MEDHURST FIRST FLOOR

| 6  | Bedroom 1 | 16'8" × 10'10"  | 5.08 x 3.29 m |
|----|-----------|-----------------|---------------|
| 7  | En-suite  | 8'3" x 6'5"     | 2.51 x 1.96 m |
| 8  | Bedroom 2 | 14'2" x 10'0"   | 4.33 x 3.05 m |
| 9  | Bedroom 3 | 11'11" × 10'10" | 3.63 x 3.29 m |
| 10 | Bedroom 4 | 9'11" × 9'9"    | 3.03 x 2.97 m |
| 11 | Bathroom  | 7'11" x 6'8"    | 2.42 x 2.04 m |

Some images shown include upgrade items which are not included as standard with the housetype.