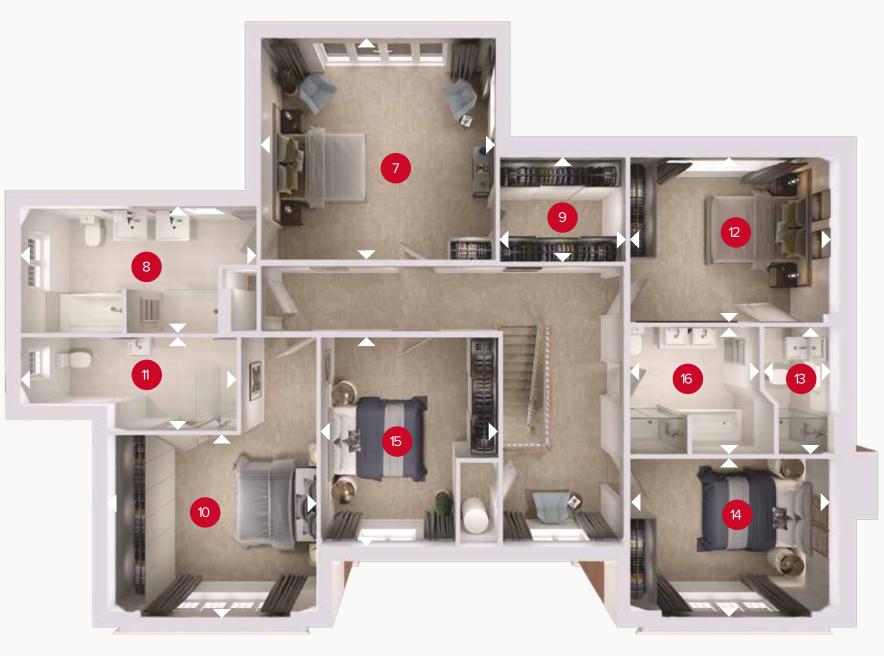

## **FIRST FLOOR**

| 7  | Bedroom 1     | 16'0" x 15'0" | 4.87 x 4.58 m |
|----|---------------|---------------|---------------|
| 8  | En-suite 1    | 15'11" × 8'7" | 4.86 x 2.61 m |
| 9  | Dressing Room | 8'7" x 6'11"  | 2.61 x 2.10 m |
| 10 | Bedroom 2     | 18'7" x 12'3" | 5.66 x 3.74 m |
| 11 | En-suite 2    | 14'7" × 6'4"  | 4.45 x 1.93 m |
| 12 | Bedroom 3     | 14'1" × 11'2" | 4.30 x 3.40 m |
| 13 | En-suite 3    | 8'8" x 5'0"   | 2.64 x 1.53 m |
| 14 | Bedroom 4     | 14'1" × 10'4" | 4.30 x 3.15 m |
| 15 | Bedroom 5     | 14'2" × 12'1" | 4.31 x 3.68 m |
| 16 | Bathroom      | 9'9" x 8'8"   | 2.98 x 2.64 m |

Customers should note this illustration is an example of the Chatsworth house type. All dimensions indicated are approximate and the furniture layout is for illustrative purposes only. Homes may be 'handed' (mirror image) versions of the illustrations, and may be detached, semi-detached or terraced. Materials used may differ from plot to plot including render and roof tile colours. Detailed plans and specifications are available for inspection for each plot at our Customer Experience Suite or Sales Centre during working hours and customers must check their individual specifications prior to making a reservation. Please note that the specification show in this plan may include optional upgrades from standard specification. Please speak with your Sales Consultant or visit MyRedrow for more information. EF\_CHAT\_DM.1

Denotes where dimensions are taken from. All wardrobes are subject to site specification. Please see Sales Consultant for further details.

ov - oven wm - washing machine space
fz - freezer td - tumble dryer space
fr - fridge wc - Wine cooler
dw - dishwasher mw - Microwave