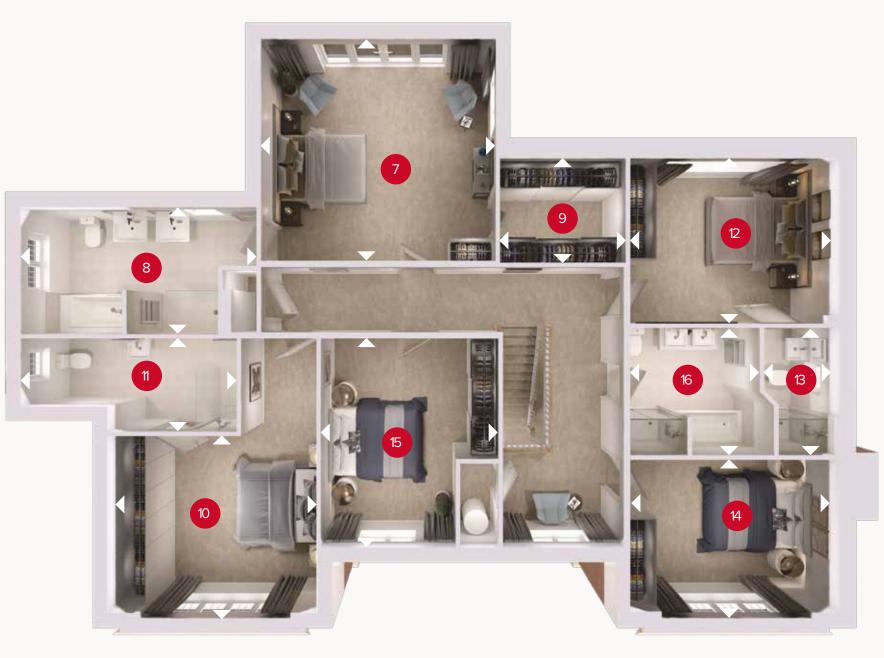

## FIRST FLOOR

| 7  | Bedroom 1     | 16'0" x 15'0" | 4.87 x 4.58 n |
|----|---------------|---------------|---------------|
| 8  | En-suite 1    | 15'11" × 8'7" | 4.86 x 2.61 m |
| 9  | Dressing Room | 8'7" x 6'11"  | 2.61 x 2.10 m |
| 10 | Bedroom 2     | 18'7" x 12'3" | 5.66 x 3.74 n |
| 11 | En-suite 2    | 14'7" × 6'4"  | 4.45 x 1.93 m |
| 12 | Bedroom 3     | 14'1" × 11'2" | 4.30 x 3.40 r |
| 13 | En-suite 3    | 8'8" × 5'0"   | 2.64 x 1.53 m |
| 14 | Bedroom 4     | 14'1" × 10'4" | 4.30 x 3.15 m |
| 15 | Bedroom 5     | 14'2" × 12'1" | 4.31 x 3.68 m |
| 16 | Bathroom      | 9'9" × 8'8"   | 2.98 x 2.64 r |

Denotes where dimensions are taken from. All wardrobes are subject to site specification. Please see Sales Consultant for further details.

ov - oven fz - freezer fr - fridge dw - dishwasher wm - washing machine space td - tumble dryer space wc - wine cooler mw - microwave

bp - butlers pantry cm - coffee machine