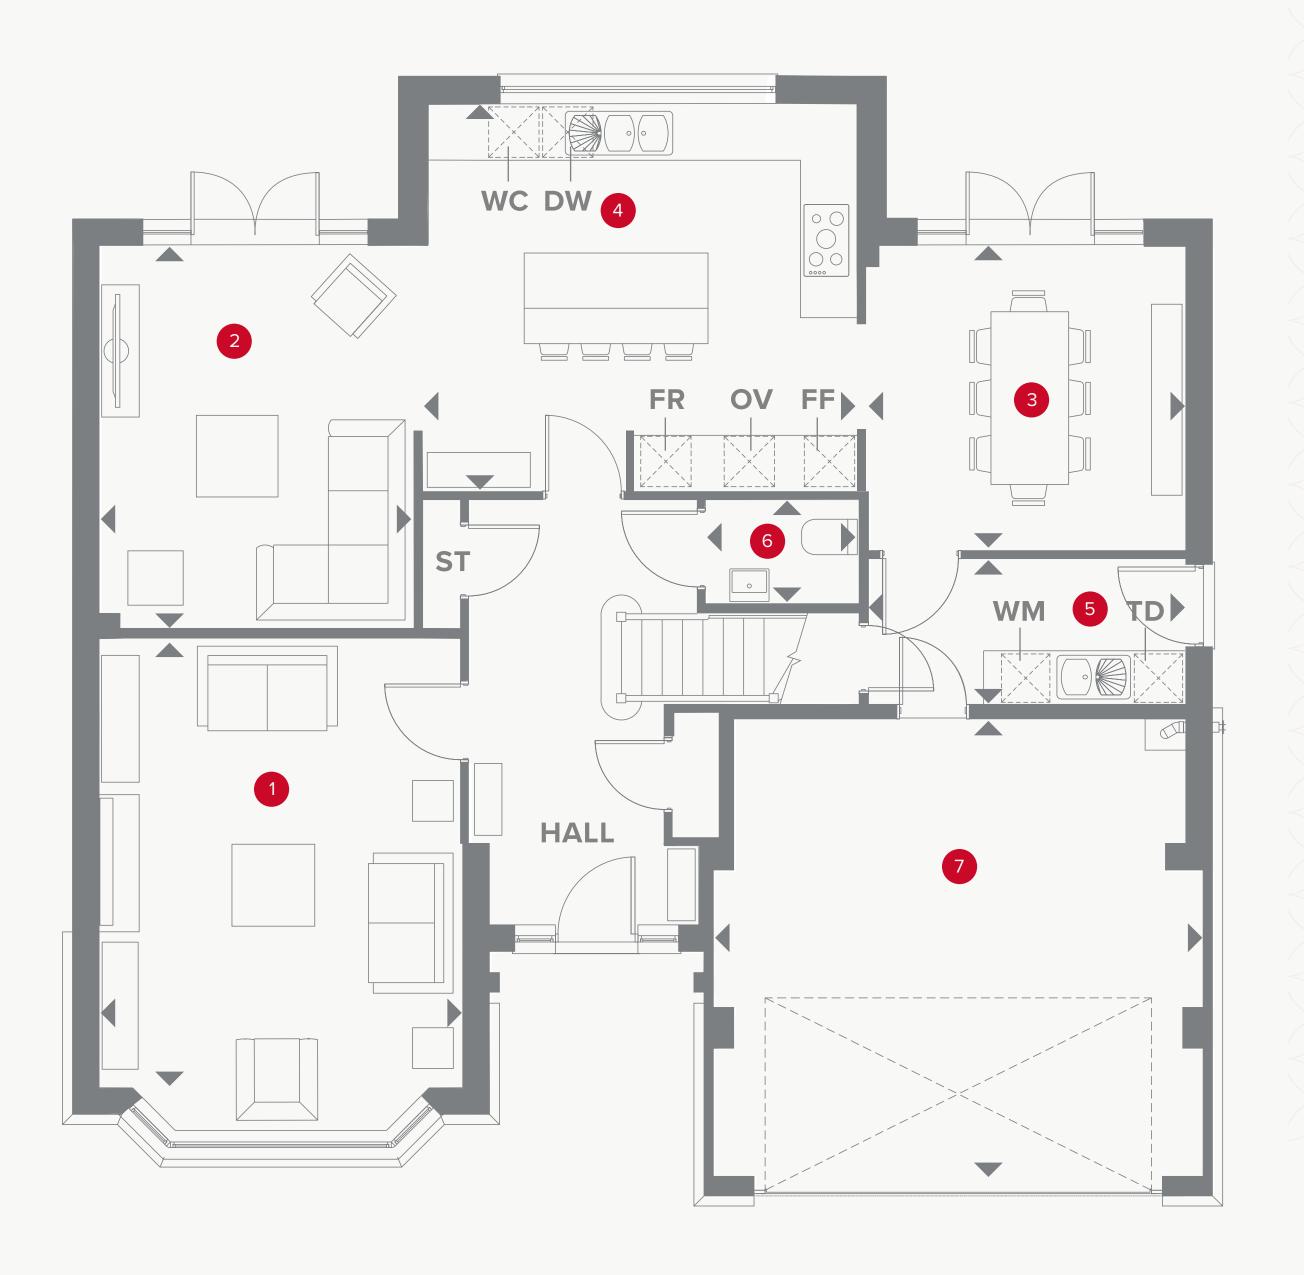

### THE RICHMOND GROUND FLOOR

| 1 Lounge  | 16'2" × 13'1" | 4.96 x 4.00 m |
|-----------|---------------|---------------|
| 2 Family  | 13'9" x 11'8" | 4.24 × 3.60 m |
| 3 Dining  | 11'6" x 11'0" | 3.55 x 3.38 m |
| 4 Kitchen | 15'5" x 14'1" | 4.75 x 4.30 m |
| 5 Utility | 11'6" x 5'5"  | 3.55 x 1.69 m |
| 6 Cloaks  | 5'6" x 3'8"   | 1.71 x 1.16 m |

17'7" × 16'5"

5.40 x 5.04 m

### **KEY**

<sup>∞</sup> Hob

**OV** Oven

**FF** Fridge

**FR** Freezer

7 Garage

**TD** Tumble dryer space

◆ Dimensions start

ST Storage cupboard

**WM** Washing machine space

**DW** Dish washer space

**WC** Wine cooler space

### THE RICHMOND FIRST FLOOR

| 8 Bedroom 1   | 13'3" x 13'1" | 4.06 x 4.01 m |
|---------------|---------------|---------------|
| 9 En-suite 1  | 7'9" × 7'2"   | 2.43 x 2.20 m |
| 10 Wardrobe   | 7'2" × 6'8"   | 2.20 x 2.10 m |
| 11 Bedroom 2  | 12'2" x 9'4"  | 3.73 x 2.89 m |
| 12 En-suite 2 | 8'5" x 6'4"   | 2.61 x 1.97 m |
| 13 Bedroom 3  | 11'8" x 9'5"  | 3.61 x 2.90 m |
| 14 Bedroom 4  | 15'6" x 11'6" | 4.76 x 3.55 m |
| 15 Bathroom   | 10'9" x 5'5"  | 3.32 x 1.70 m |

#### **KEY**

■ Dimensions start **HW** Hot water storage

Customers should note this illustration is an example of the Richmond house type. All dimensions indicated are approximate and the furniture layout is for illustrative purposes only. Homes may be 'handed' (mirror image) versions of the illustrations, and may be detached, semi-detached or terraced. Materials used may differ from plot to plot including render and roof tile colours. Detailed plans and specifications are available for inspection for each plot at our Sales Centre during working hours and customers must check their individual specifications prior to making a reservation.