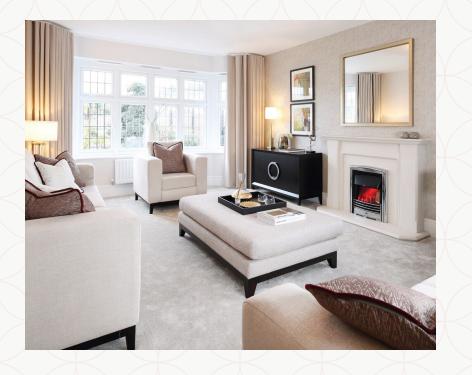

### THE RICHMOND GROUND FLOOR

| 1 Lounge  | 16'2" × 13'1" | 4.96 x 4.00 m |
|-----------|---------------|---------------|
| 2 Family  | 13'9" x 11'8" | 4.24 × 3.60 m |
| 3 Dining  | 11'6" x 11'0" | 3.55 x 3.38 m |
| 4 Kitchen | 15'5" x 14'1" | 4.75 x 4.30 m |
| 5 Utility | 11'6" x 5'5"  | 3.55 x 1.69 m |
| 6 Cloaks  | 5'6" x 3'8"   | 1.71 x 1.16 m |