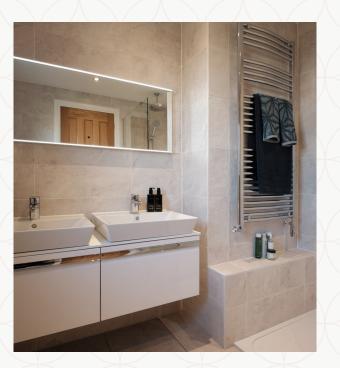

### THE RICHMOND FIRST FLOOR

| 8 Bedroom 1   | 13'3" x 13'1" | 4.06 x 4.01 m |
|---------------|---------------|---------------|
| 9 En-suite 1  | 7'9" × 7'2"   | 2.43 x 2.20 m |
| 10 Wardrobe   | 7'2" × 6'8"   | 2.20 x 2.10 m |
| 11 Bedroom 2  | 12'2" x 9'4"  | 3.73 x 2.89 m |
| 12 En-suite 2 | 8'5" x 6'4"   | 2.61 x 1.97 m |
| 13 Bedroom 3  | 11'8" x 9'5"  | 3.61 x 2.90 m |
| 14 Bedroom 4  | 15'6" x 11'6" | 4.76 x 3.55 m |
| 15 Bathroom   | 10'9" x 5'5"  | 3.32 x 1.70 m |