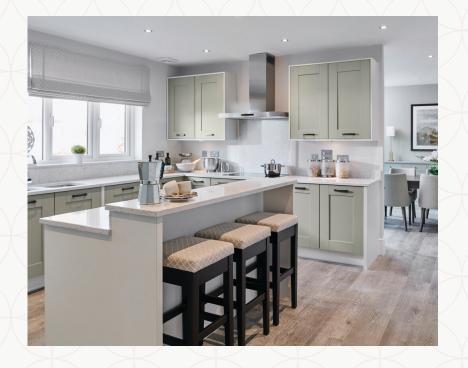

### THE RICHMOND GROUND FLOOR

| 1 Lounge  | 16'2" × 13'1" | 4.96 x 4.00 m |
|-----------|---------------|---------------|
| 2 Family  | 13'9" x 11'8" | 4.24 × 3.60 m |
| 3 Dining  | 11'6" x 11'0" | 3.55 x 3.38 m |
| 4 Kitchen | 15'5" x 14'1" | 4.75 x 4.30 m |
| 5 Utility | 11'6" x 5'5"  | 3.55 x 1.69 m |
| 6 Cloaks  | 5'6" x 3'8"   | 1.71 x 1.16 m |