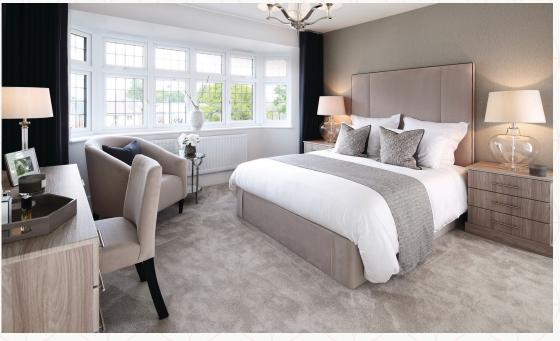

### THE RICHMOND FIRST FLOOR

| 8 Bedroom 1   | 13'3" x 13'1" | 4.06 x 4.01 m |
|---------------|---------------|---------------|
| 9 En-suite 1  | 7'9" × 7'2"   | 2.43 x 2.20 m |
| 10 Wardrobe   | 7'2" × 6'8"   | 2.20 x 2.10 m |
| 11 Bedroom 2  | 12'2" x 9'4"  | 3.73 x 2.89 m |
| 12 En-suite 2 | 8'5" x 6'4"   | 2.61 x 1.97 m |
| 13 Bedroom 3  | 11'8" x 9'5"  | 3.61 x 2.90 m |
| 14 Bedroom 4  | 15'6" x 11'6" | 4.76 x 3.55 m |
| 15 Bathroom   | 10'9" x 5'5"  | 3.32 x 1.70 m |