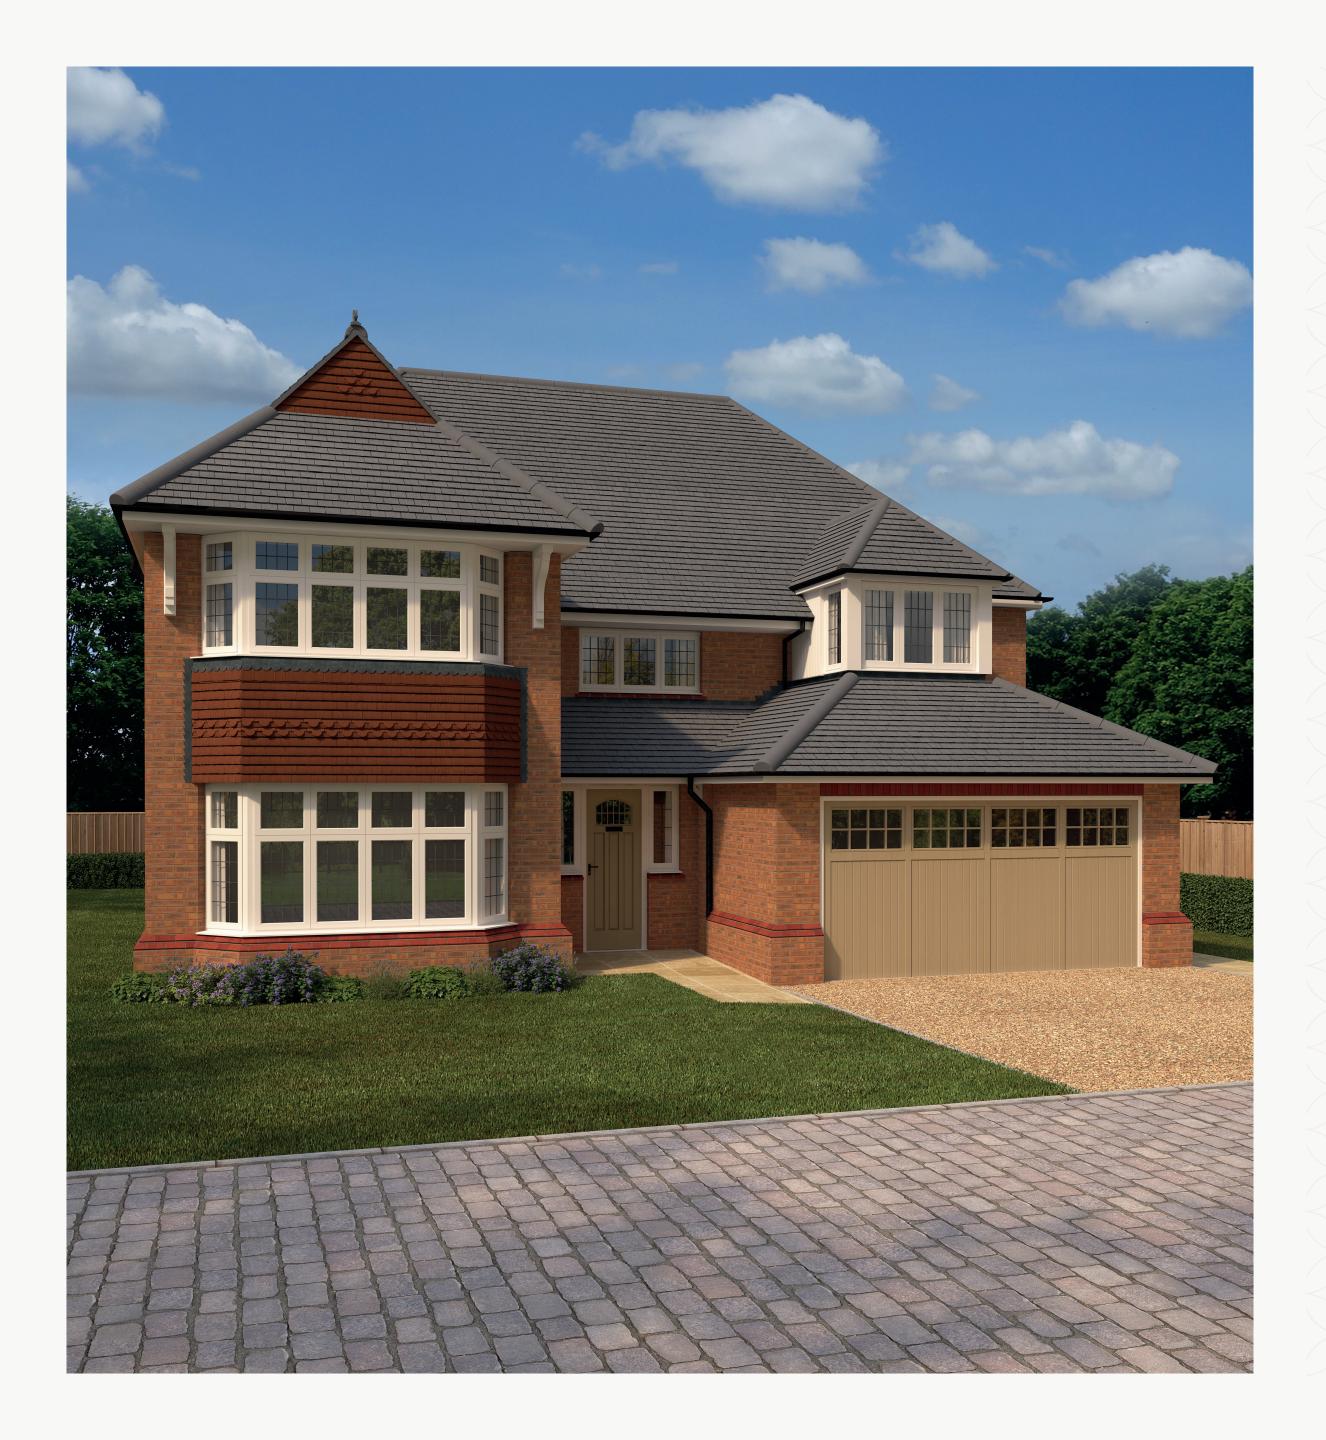

## RICHMOND

FOUR BEDROOM HOME

#### **KEY**

■ Dimensions start **HW** Hot water storage

Customers should note this illustration is an example of the Richmond house type. All dimensions indicated are approximate and the furniture layout is for illustrative purposes only. Homes may be 'handed' (mirror image) versions of the illustrations, and may be detached, semi-detached or terraced. Materials used may differ from plot to plot including render and roof tile colours. Detailed plans and specifications are available for inspection for each plot at our Sales Centre during working hours and customers must check their individual specifications prior to making a reservation.