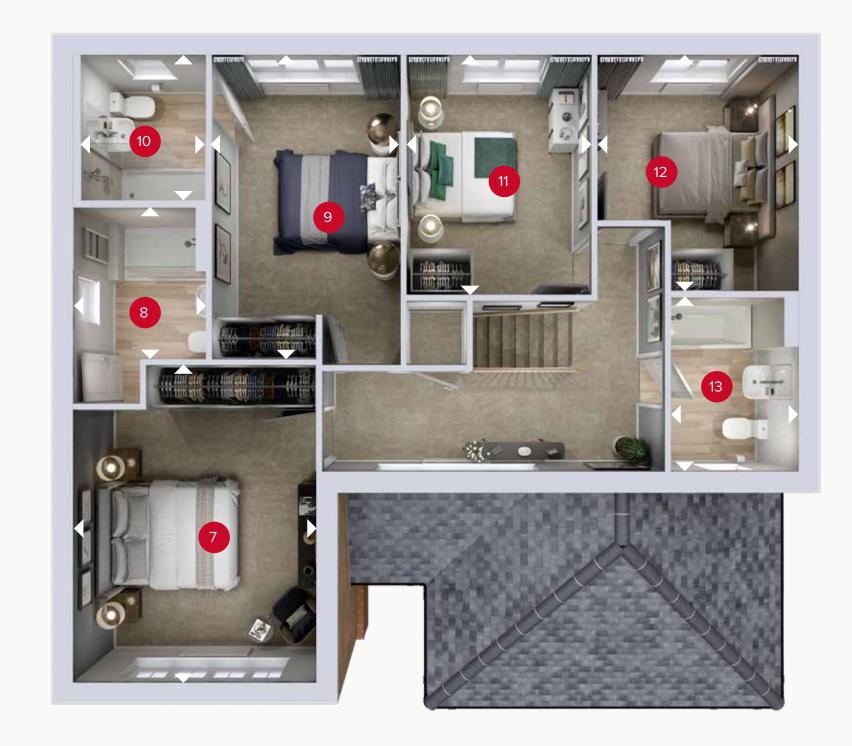

## FIRST FLOOR

| 7  | Bedroom 1  | 15'5" x 11'8"  | 4.71 x 3.56 m |
|----|------------|----------------|---------------|
| 8  | En-suite 1 | 7'9" × 6'5"    | 2.35 x 1.95 n |
| 9  | Bedroom 2  | 15'2" x 9'3"   | 4.62 x 2.82 l |
| 10 | En-suite 2 | 17'1" x 6'5"   | 2.16 x 1.95 m |
| 11 | Bedroom 3  | 12'0" x 8'11"  | 3.67 x 2.72 r |
| 12 | Bedroom 4  | 11'10" × 9'10" | 3.61 x 2.99 n |
| 13 | Bathroom   | 8'5" × 6'3"    | 2.57 x 1.91 m |